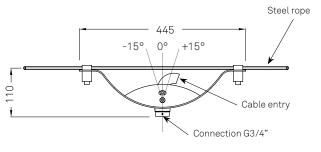

#### Structure

- Support frame composed of a curved plate (50x3 mm), with the central part partially coated on the sides.

System for the rapid coupling rope through two special terminals sled base with screws M8 stainless steel, suitable for steel ropes with diameter from 10  $^{\sim}$  12 mm. Central element with tilting system of  $\pm$  15 °, for correct the vertical position of the lighting fixture.

Threaded connection G3 / 4 "female and lock screw M6 in stainless steel. Through the top bend (150  $^{\circ}$ ) can be inserted a cable with max diameter 14 mm.