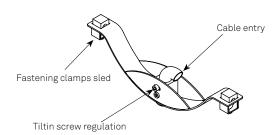

#### Structure

- Support frame composed of a curved plate (50x3 mm), with the central part partially coated on the sides.

System for the rapid coupling rope through two special terminals sled base with screws M8 stainless steel, suitable for steel ropes with diameter from 10  $^{\sim}$  12 mm. Central element with tilting system of  $\pm$  15 °, for correct the vertical position of the lighting fixture.

Threaded connection G3 / 4 "female and lock screw M6 in stainless steel. Through the top bend (150  $^{\circ}$ ) can be inserted a cable with max diameter 14 mm.