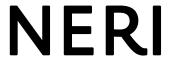

Accessories Steel rope support for suspeded light fixture Cod. 4006.330.003 Connection G3/4" Tilting ± 15° Technical sheet Rev. A - 05/2015 Measures in mm

# Dimensions and weight

- Length mm 445
- Height mm 110
- Width mm 50
- Weight Kg 2,2
- Superfice laterale esposta alla spinta del vento (S) = 0,014  $m^2$ .

Side view

3D view - Top