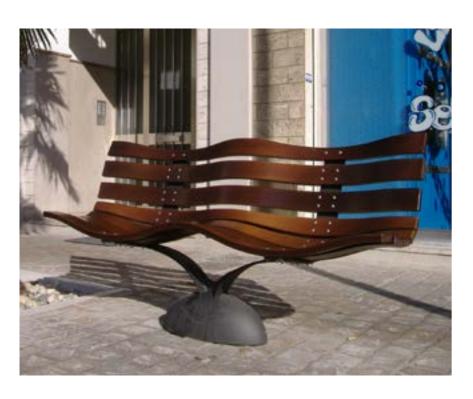

2273.001 2273.000

GILIA / litter bin

Longiano – IT San Mauro Pascoli – IT 2273.002 2273.001

Lago d'Iseo – IT

2973.000

Idesia. The series includes a litter bin, a planter, a bicycle rack and a bench. The soft lines of these products match the ones of the Saiph lighting system. The wavy bench has a LED light at the base, which distinguishes the product improving visibility at night time.

**IDESIA** Series overview scale 1:50 8000 -7000 — 3000 -1000 — Litter bin Planter Bicycle rack Bench

IDESIA / bench

Brienza – IT

2197.300.002

IDESIA / bench

Civitanova Marche – IT Longiano – IT

2197.002 2197.300.002