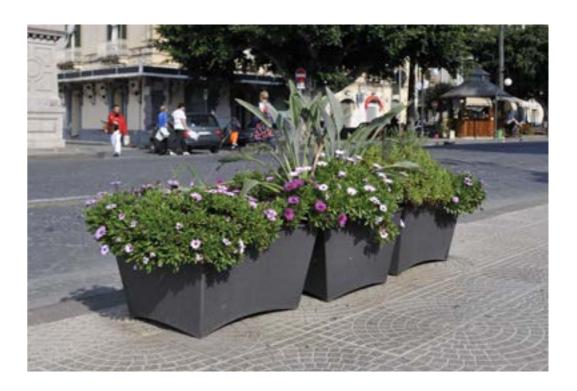

## **Product type**

- 276 Benches
- 278 Bollards
- 280 Railings
- 282 Litter bins
- 284 Ashtrays
- 285 Planters
- 286 Flowerbed borders
- 287 Fountains
- 288 Bicycle racks
- 289 Step-lights
- 290 Clocks
- 291 Signage
- 292 Notice boards
- 293 Bus shelters

#### FLOWERBED BORDERS **FOUNTAINS**

page 137

page 256

page 257 Scilla

Scilla

Layia page 176 Scilla page 254

BICYCLE RACKS STEP-LIGHTS

page 168