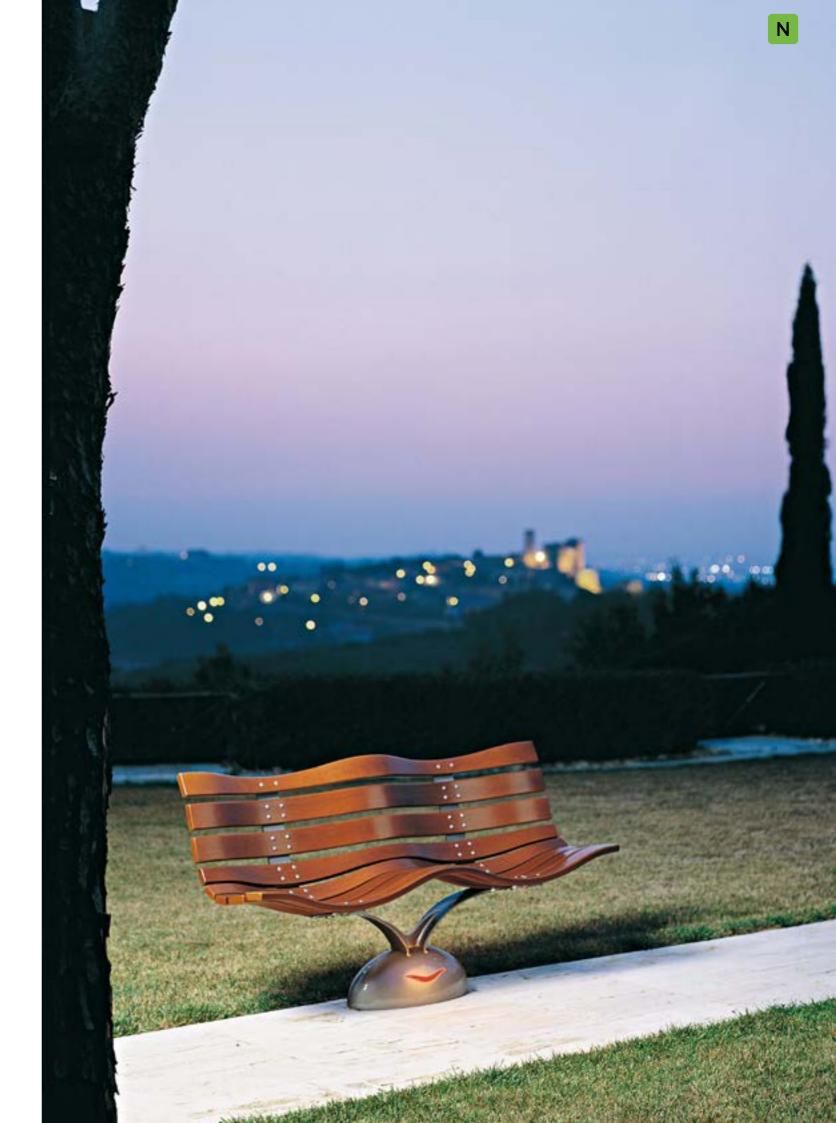

2273.001 2273.000

GILIA / litter bin

Longiano – IT San Mauro Pascoli – IT 2273.002 2273.001

Lago d'Iseo – IT

2973.000

Idesia. The series includes a litter bin, a planter, a bicycle rack and a bench. The soft lines of these products match the ones of the Saiph lighting system. The wavy bench has a LED light at the base, which distinguishes the product improving visibility at night time.

**IDESIA** Series overview scale 1:50 8000 -7000 — 3000 -1000 — Litter bin Planter Bicycle rack Bench

IDESIA / bench

Brienza – IT

2197.300.002

IDESIA / bench

Civitanova Marche – IT Longiano – IT

2197.002 2197.300.002