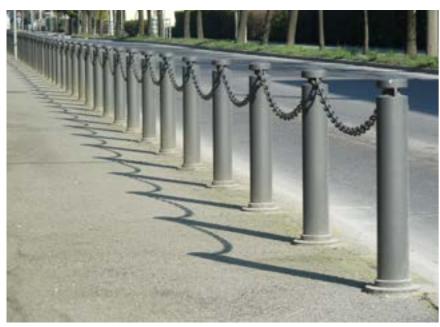

## DHALIA / bollard

Cesenatico - IT Siracusa - IT Pontoglio – IT Misano Adriatico – IT

2975.000 2975.000 + 9525.411.002 2975.000 + 9525.411.002 2975.000

## DHALIA / bollard

Bagno di Romagna – IT 2975.000 Cesenatico – IT 2975.000 Borgo S.Giacomo – IT 2975.000

**Gilia.** The series is composed by three pieces: bollard, litter bin and bench. Curved and pleasant lines are the link between the Gilia series and the coordinated lighting system Propus.