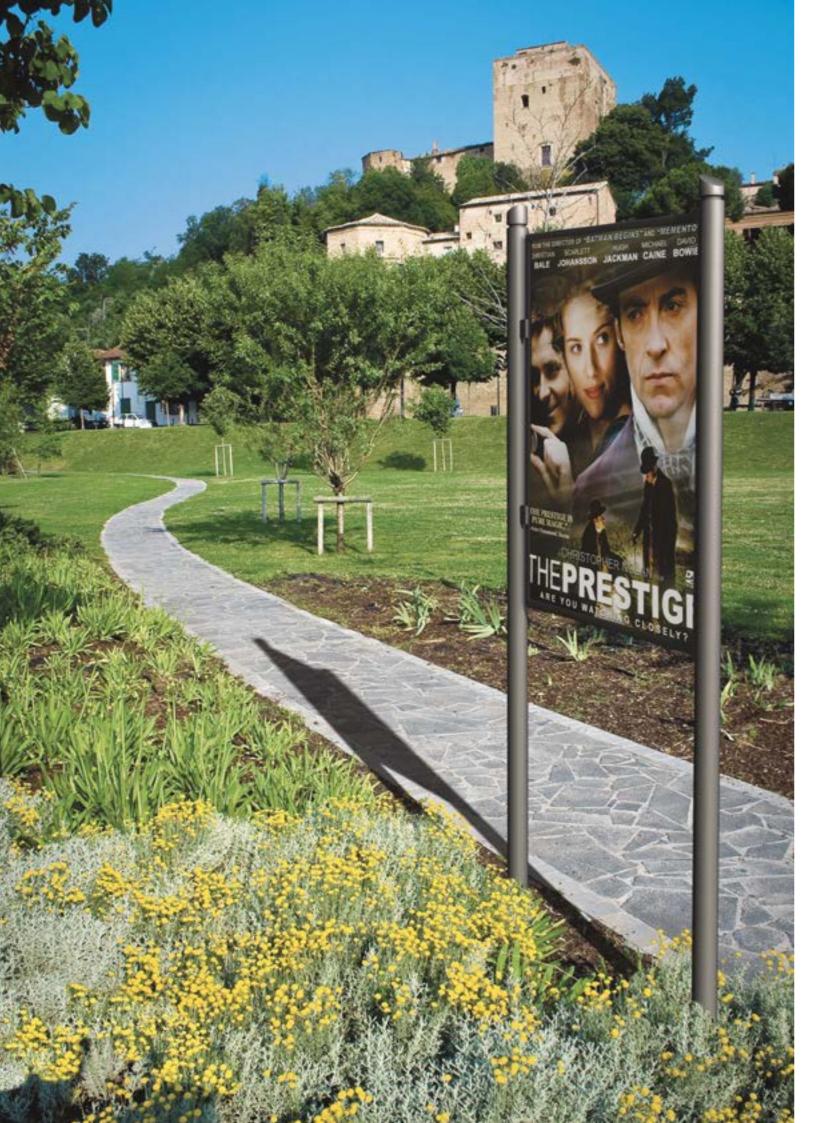

match Chara lighting system.

**CARYA** Series overview scale 1:50 8000 -7000 — 6000 — 3000 -1000 — Bollard Ashtray Litter bin Notice board Bus shelter Bench Planter

CARYA / bench

Gambettola – IT

2109.002.018





Catanzaro – IT Courmayeur – IT Lugagnano – IT

2109.002.018 2109.002.018 (colour on demand) 2109.002.018







CARYA / litter bin

Cesenatico - IT Teolo – IT

2278.000 2278.000





CARYA / litter bin

Corinaldo – IT Follonica – IT 2278.000 2278.000.002 CARYA / ashtray

Rimini – IT Longiano – IT 2801.004.002 2801.004.002









CARYA / bollard

Savignano sul Rubicone – IT 2978.000 Teolo – IT 2978.000







## CARYA / bollard

Livorno – IT 2978.000
Popoli – IT 2978.000
Savignano sul Rubicone – IT 2978.000





CARYA / planter

Sora – IT

2207.000







2298.100 2298.300







2403.001.300 + 0002.403









**Dhalia.** The series is characterized by a rational and geometric design. It's composed by a bollard and a bench. Dhalia products have been designed to match Mizar lighting system.

| 10000 — |  |  |
|---------|--|--|
| 9000 —  |  |  |
| 8000    |  |  |
| 7000    |  |  |
| 6000    |  |  |
| 5000    |  |  |
| 3000    |  |  |
| 2000 —  |  |  |
| 1000 —  |  |  |
|         |  |  |

DHALIA

Series overview

Bench

scale 1:50

46 Neri SpA · Projects · Street furniture

Bollard

DHALIA / bench

Siracusa - IT

2194.002.010



DHALIA / bench

Siracusa – IT Longiano – IT

2194.002.010 2194.002.010







## DHALIA / bench

Montiano – IT Peglio – IT Cesenatico – IT

2194.002.010 2194.002.010 2194.002.010





## DHALIA / bollard

Cesenatico - IT Siracusa - IT