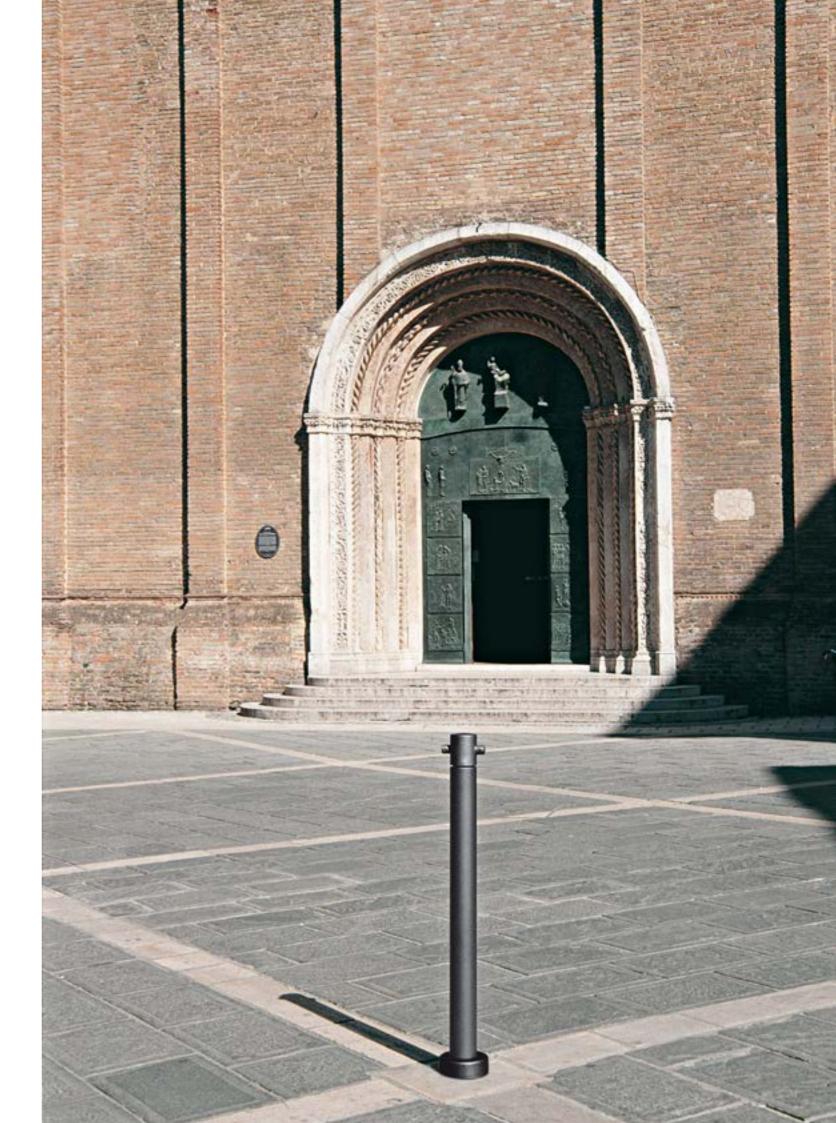

**Scilla.** The unique features of the Scilla series are its decorations, made to match the posts of Castore lighting system.

SCILLA Series overview scale 1:50

8000 -7000 <del>-</del> 6000 — 3000 -1000 — Bollard Clock Sign Bus shelter Flowerbed Fountain Litter bin Bench

SCILLA / bollard

Alej – IT Las Vegas – US

2993.000 2993.000

SCILLA / bollard

Saronno – IT Taranto – IT Bari – IT 2988.000 2988.000 + 9525.411.002 2988.000 + 9525.411.002

SCILLA / bollard

Piazzola sul Brenta – IT Irvine – US