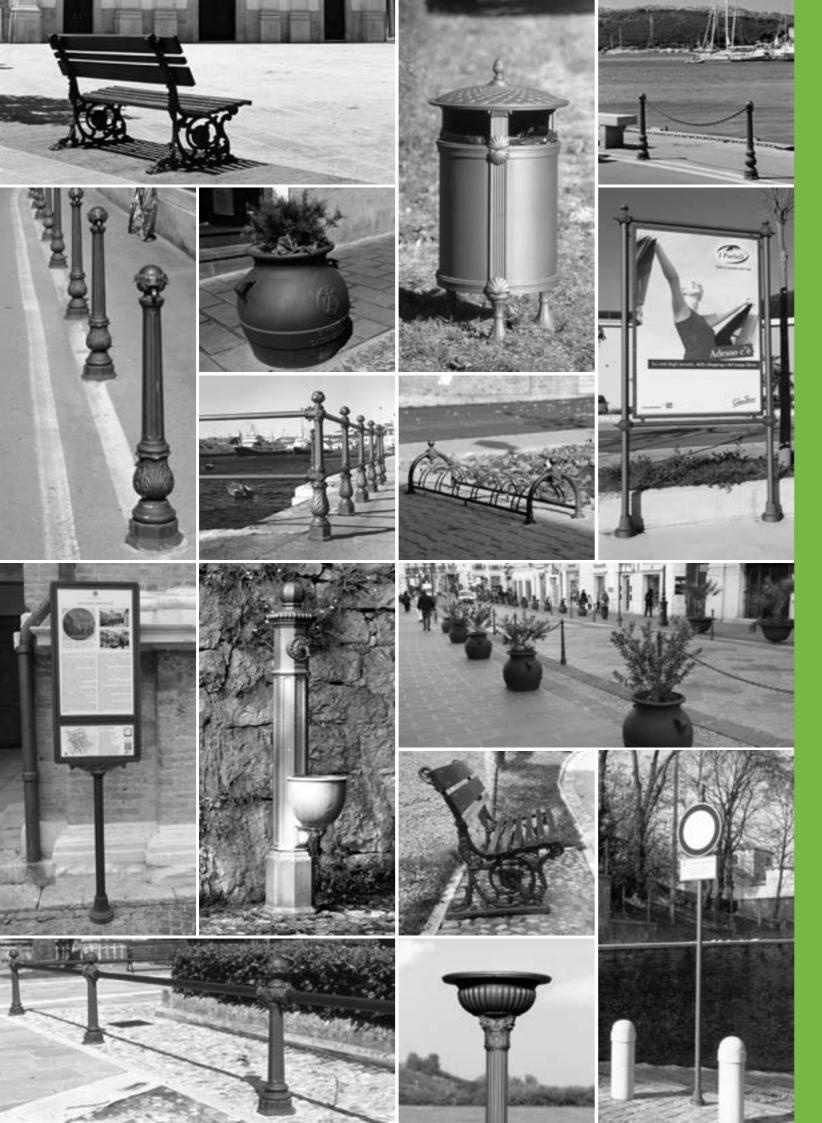

#### Neri offers three product categories designed to improve and enhance our surroundings: lighting, street furniture and structures.

Unique families of products are designed to speak the same aesthetic across all three categories allowing for a cohesive and harmonious site plan. Neri offers both the Contemporary range, conceived with prestigious designers, as well as the Heritage range derived from the experience and classical tradition of our town and city centres. In addition to the collection in our catalogues, company know-how and experience allow Neri to work with designers on product modifications, customized design services and restoration, reproduction and preservation of historical elements that have been enhancing our cities throughout the centuries.

# **Contemporary range**

- 23 Carya
- **45** Dhalia
- **59** Gilia
- 81 Idesia
- **101** Lotus
- 111 Melia

Carya. The series features a conical shape with an angled end element. This aesthetic characteristic defines many of its products, that are a bollard, an ashtray, a litter bin, a notice board and a bus shelter. Carya products have been designed to match Chara lighting system.