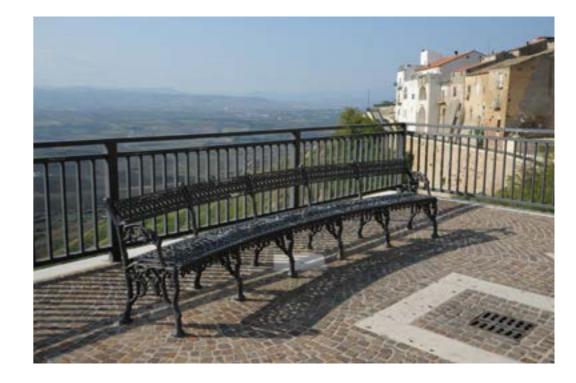

# **Contemporary range**

- 23 Carya
- **45** Dhalia
- **59** Gilia
- 81 Idesia
- **101** Lotus
- 111 Melia

Carya. The series features a conical shape with an angled end element. This aesthetic characteristic defines many of its products, that are a bollard, an ashtray, a litter bin, a notice board and a bus shelter. Carya products have been designed to match Chara lighting system.

**CARYA** Series overview scale 1:50 8000 -7000 — 6000 — 3000 -1000 — Bollard Ashtray Litter bin Notice board Bus shelter Bench Planter

CARYA / bench

Gambettola – IT

2109.002.018

Catanzaro – IT Courmayeur – IT Lugagnano – IT