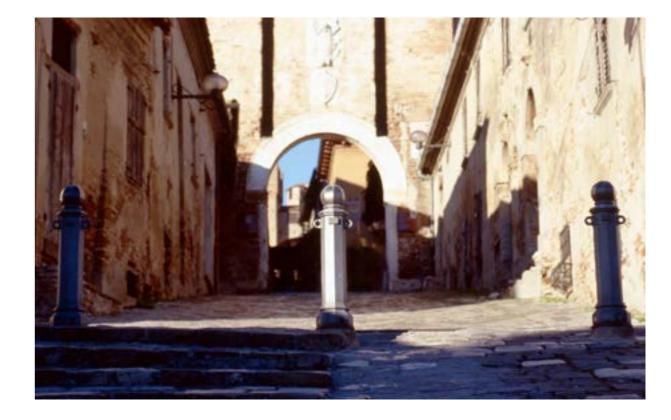

**Scilla.** The unique features of the Scilla series are its decorations, made to match the posts of Castore lighting system.

SCILLA Series overview scale 1:50

8000 -7000 <del>-</del> 6000 — 3000 -1000 — Bollard Clock Sign Bus shelter Flowerbed Fountain Litter bin Bench

SCILLA / bollard

Alej – IT Las Vegas – US

2993.000 2993.000

SCILLA / bollard

Saronno – IT Taranto – IT Bari – IT 2988.000 2988.000 + 9525.411.002 2988.000 + 9525.411.002

SCILLA / bollard

Piazzola sul Brenta – IT Irvine – US