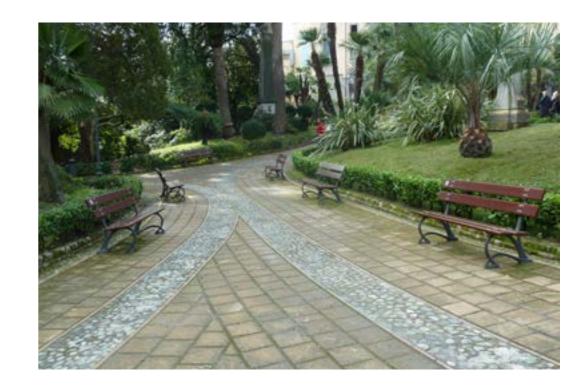

# **Contemporary range**

- 23 Carya
- **45** Dhalia
- **59** Gilia
- 81 Idesia
- **101** Lotus
- 111 Melia

Carya. The series features a conical shape with an angled end element. This aesthetic characteristic defines many of its products, that are a bollard, an ashtray, a litter bin, a notice board and a bus shelter. Carya products have been designed to match Chara lighting system.

**CARYA** Series overview scale 1:50 8000 -7000 — 6000 — 3000 -1000 — Bollard Ashtray Litter bin Notice board Bus shelter Bench Planter

CARYA / bench

Gambettola – IT

2109.002.018

Catanzaro – IT Courmayeur – IT Lugagnano – IT