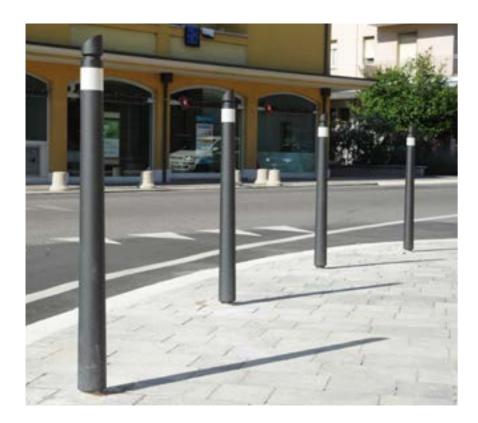

Rimini – IT Longiano – IT 2801.004.002 2801.004.002

CARYA / bollard

Savignano sul Rubicone – IT 2978.000 Teolo – IT 2978.000

## CARYA / bollard

Livorno – IT 2978.000
Popoli – IT 2978.000
Savignano sul Rubicone – IT 2978.000

CARYA / planter

Sora – IT

2207.000

2298.100 2298.300

2403.001.300 + 0002.403

**Dhalia.** The series is characterized by a rational and geometric design. It's composed by a bollard and a bench. Dhalia products have been designed to match Mizar lighting system.