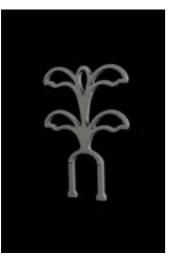

Melia. The series is a combination of classical and modern style, of cast iron and steel. Its functional and essential elements generate a collection of products that can easily be part of different architectural contexts.

MELIA Series overview scale 1:50 8000 -7000 — 3000 -W Bollard Ashtray Railing Flowerbed Fountain Litter bin Sign Bench

MELIA / bench

Corinaldo – IT 2191.002 Corinaldo – IT Chiaravalle – IT 2191.002 2191.002