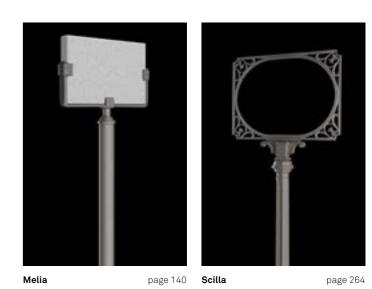

Melia. The series is a combination of classical and modern style, of cast iron and steel. Its functional and essential elements generate a collection of products that can easily be part of different architectural contexts.

**Scilla.** The unique features of the Scilla series are its decorations, made to match the posts of Castore lighting system.

SCILLA Series overview scale 1:50

8000 -7000 <del>-</del> 6000 — 3000 -1000 — Bollard Clock Sign Bus shelter Flowerbed Fountain Litter bin Bench