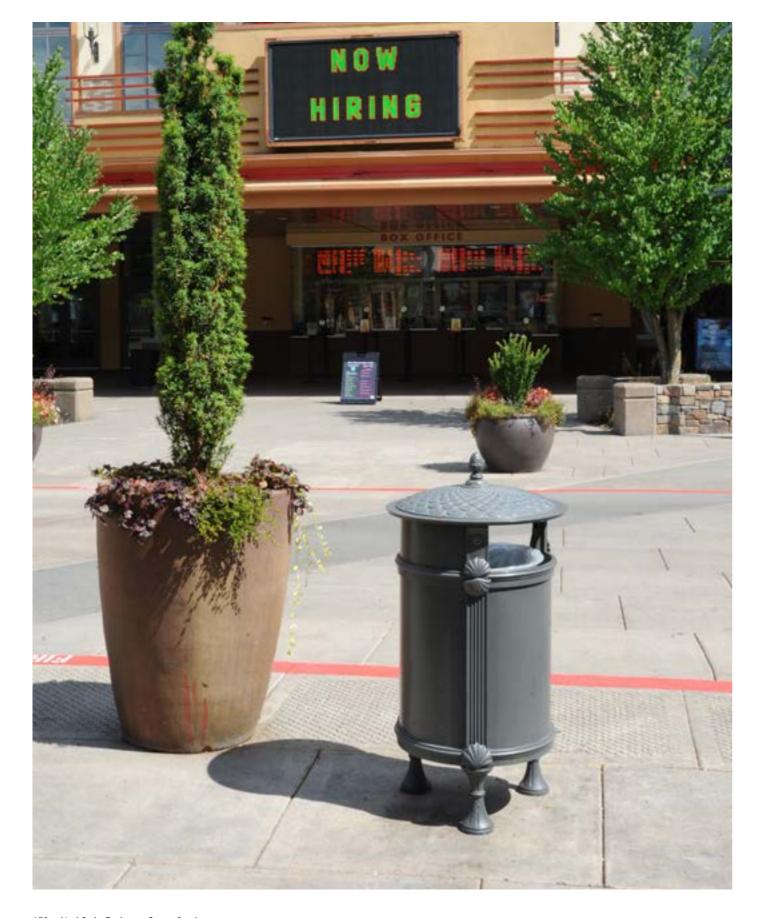

# **Contemporary range**

- 23 Carya
- **45** Dhalia
- **59** Gilia
- 81 Idesia
- **101** Lotus
- 111 Melia

Carya. The series features a conical shape with an angled end element. This aesthetic characteristic defines many of its products, that are a bollard, an ashtray, a litter bin, a notice board and a bus shelter. Carya products have been designed to match Chara lighting system.