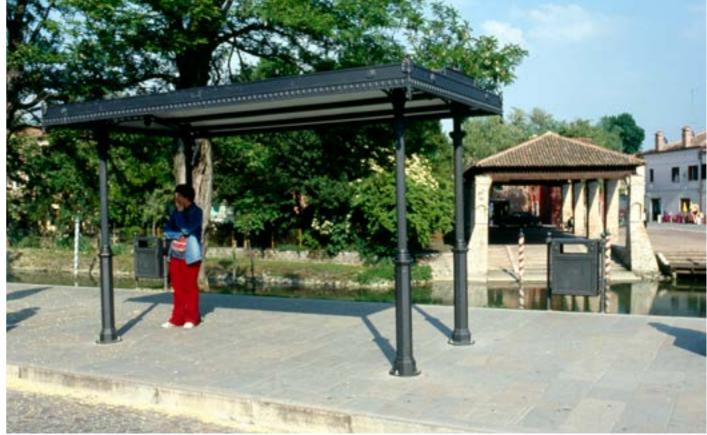

# **Contemporary range**

- 23 Carya
- **45** Dhalia
- **59** Gilia
- 81 Idesia
- **101** Lotus
- 111 Melia

Carya. The series features a conical shape with an angled end element. This aesthetic characteristic defines many of its products, that are a bollard, an ashtray, a litter bin, a notice board and a bus shelter. Carya products have been designed to match Chara lighting system.