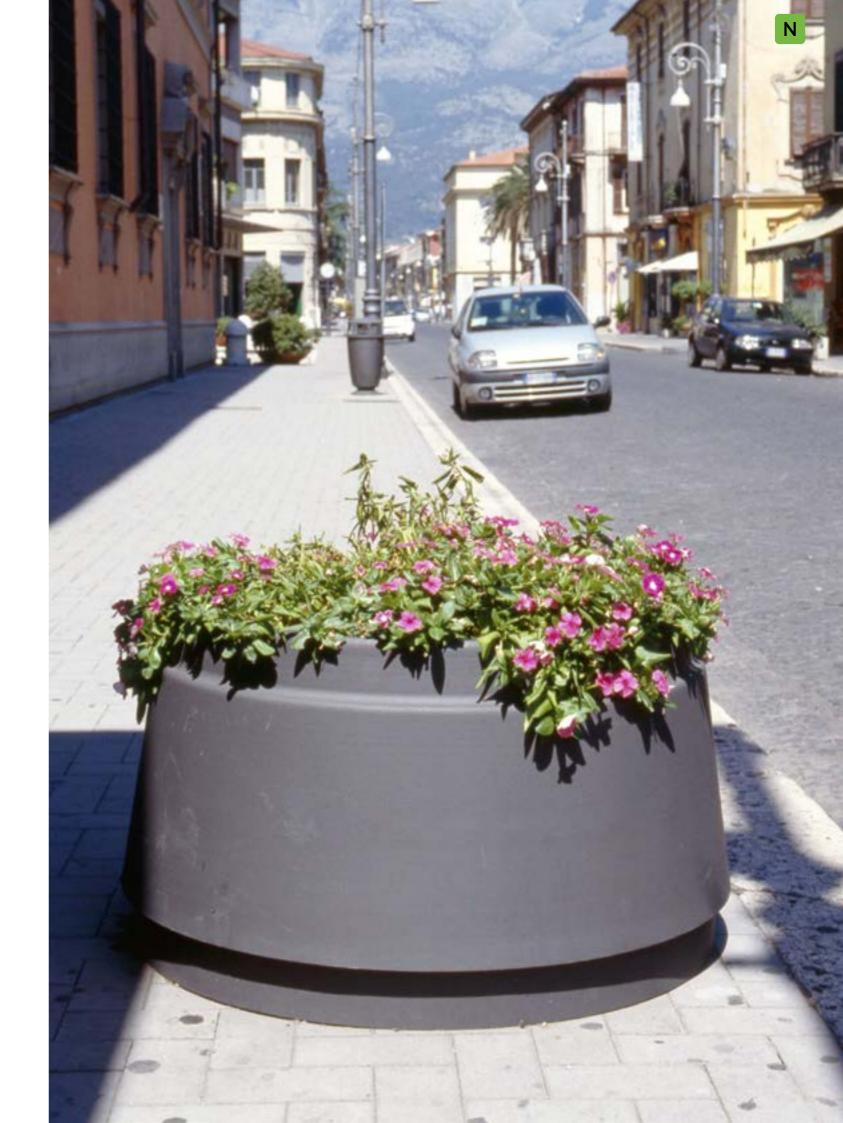

## IDESIA / bicycle rack Cesena - IT

 Cesena – IT
 2285.000

 Gambettola – IT
 2285.000

 Gambettola – IT
 2285.000

IDESIA / planter

Polpenazze sul Garda – IT 2206.000

IDESIA / planter

Cesena - IT Siracusa - IT

2206.000 2206.000

Lotus. The unique feature of the Lotus series is the transparency of its elements. The absence of material becomes the decorative elements in its bench and bollard. The series has been designed to match the Rigel lighting system.