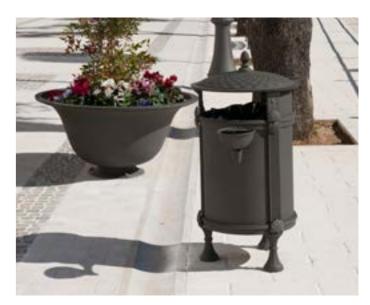

2273.001 2273.000

GILIA / litter bin

Longiano – IT San Mauro Pascoli – IT 2273.002 2273.001

Lago d'Iseo – IT

2973.000

Idesia. The series includes a litter bin, a planter, a bicycle rack and a bench. The soft lines of these products match the ones of the Saiph lighting system. The wavy bench has a LED light at the base, which distinguishes the product improving visibility at night time.

IDESIA / litter bin

 Grado – IT
 2277.002

 Gavardo – IT
 2277.002

 Portland – US
 2277.002

IDESIA / litter bin

Grado – IT

2277.002

Olbia – IT Gaeta – IT