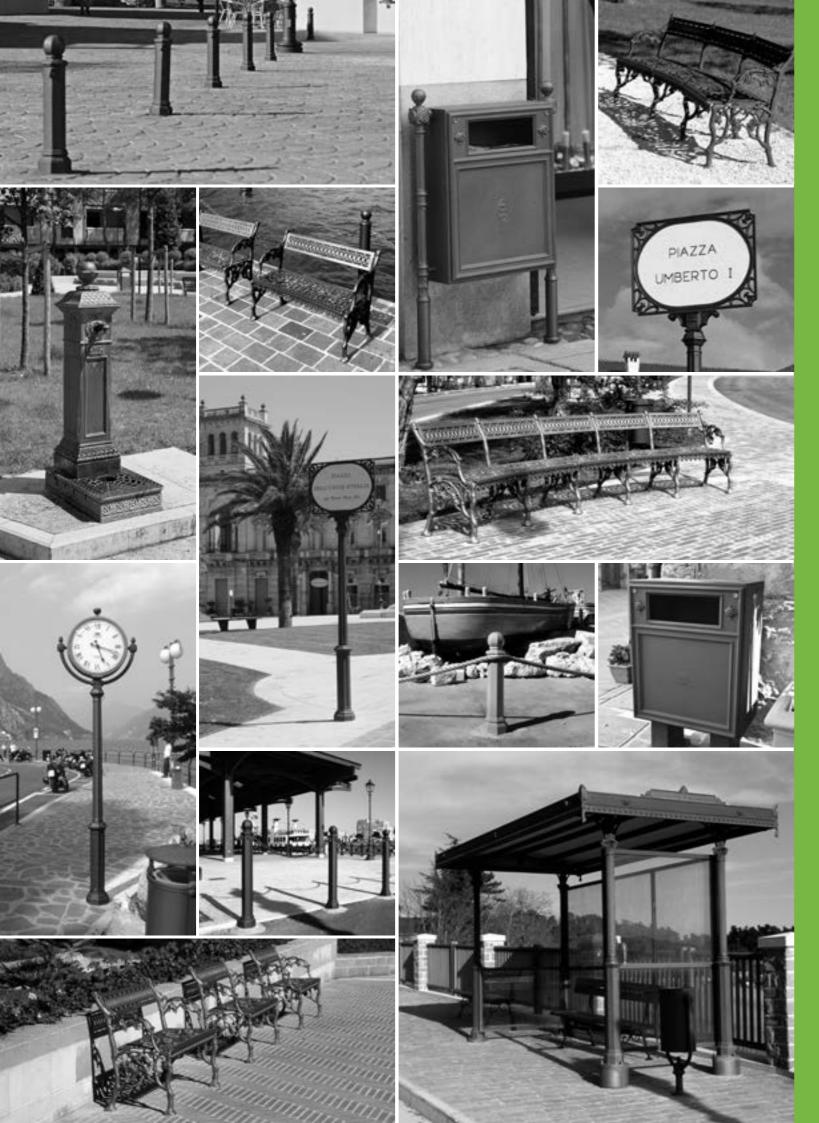

#### Neri offers three product categories designed to improve and enhance our surroundings: lighting, street furniture and structures.

Unique families of products are designed to speak the same aesthetic across all three categories allowing for a cohesive and harmonious site plan. Neri offers both the Contemporary range, conceived with prestigious designers, as well as the Heritage range derived from the experience and classical tradition of our town and city centres. In addition to the collection in our catalogues, company know-how and experience allow Neri to work with designers on product modifications, customized design services and restoration, reproduction and preservation of historical elements that have been enhancing our cities throughout the centuries.

# **Contemporary range**

- 23 Carya
- **45** Dhalia
- **59** Gilia
- 81 Idesia
- **101** Lotus
- 111 Melia

Carya. The series features a conical shape with an angled end element. This aesthetic characteristic defines many of its products, that are a bollard, an ashtray, a litter bin, a notice board and a bus shelter. Carya products have been designed to match Chara lighting system.