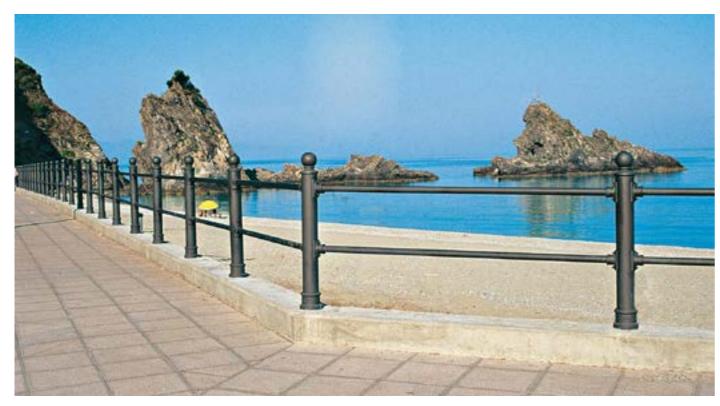

002





## MELIA / bench

 Chiaravalle – IT
 2191.002

 Loreto – IT
 2191.002

 Sant'Angelo – IT
 2191.002

 Gallipoli – IT
 2191.002













Sala di Cesenatico – IT Cesenatico – IT

2274.000 2274.000





MELIA / litter bin

Sinalunga – IT Roseto – IT Cesena – IT

2275.101 2275.001.002 2275.000.002







MELIA / bollard

Corinaldo - IT

2970.000 + 9525.411.002







Limone – IT Lecce – IT

2971.000 + 9525.411.002 2971.000 + 9525.411.002





MELIA / bollard

Gaiano – IT Sant'Ippolito – IT 2971.000 + 9525.411.002 2971.000 + 9525.411.002





MELIA / bollard

Avola – IT

2971.000



## MELIA / railing

Palmi – IT Villa San Giovanni – IT Tradate - IT

2971.050.001 + 9522.842 2971.050.001 + 9522.842 2970.000.003 + 9525.439.031 San Michele in Pensilis – IT 2970.000.003 + 9525.439.031











Pescocostanzo – IT Rimini – IT

2830.000 2830.000





MELIA / flowerbed border

 Loano – IT
 3214.000

 Monte Cremonese – IT
 3214.000

 Numana – IT
 3215.000







Pescocostanzo - IT

2800.004





MELIA / sign

 Bologna - IT
 2254.000

 Cesena - IT
 2254.000

 Brindisi - IT
 2254.000







## Heritage range

145 Layia

187 Nyssa

**205** Salix

231 Scilla





Layia. The series includes: bench, signage, litter bin, bicycle rack, planter, fountain, ashtray, bollard, railing and notice board. Flutings and floral decorations have been designed to match the posts of Sheliak lighting system.

LAYIA Series overview scale 1:50 8000 -7000 — 6000 — 3000 -Railing Ashtray Bollard Sign Sign Notice board Fountain Litter bin Planter Bench Bicycle rack

146 Neri SpA · Projects · Street fur