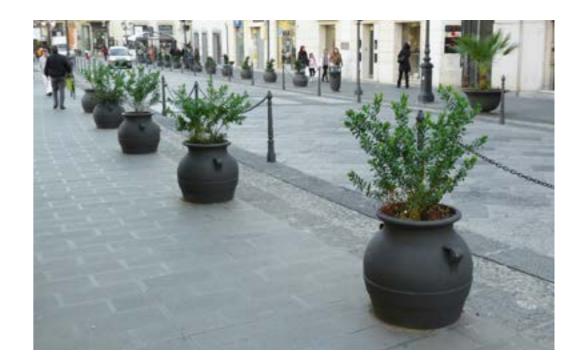

## IDESIA / bicycle rack Cesena - IT

 Cesena – IT
 2285.000

 Gambettola – IT
 2285.000

 Gambettola – IT
 2285.000

IDESIA / planter

Polpenazze sul Garda – IT 2206.000

IDESIA / planter

Cesena - IT Siracusa - IT

2206.000 2206.000

Lotus. The unique feature of the Lotus series is the transparency of its elements. The absence of material becomes the decorative elements in its bench and bollard. The series has been designed to match the Rigel lighting system.