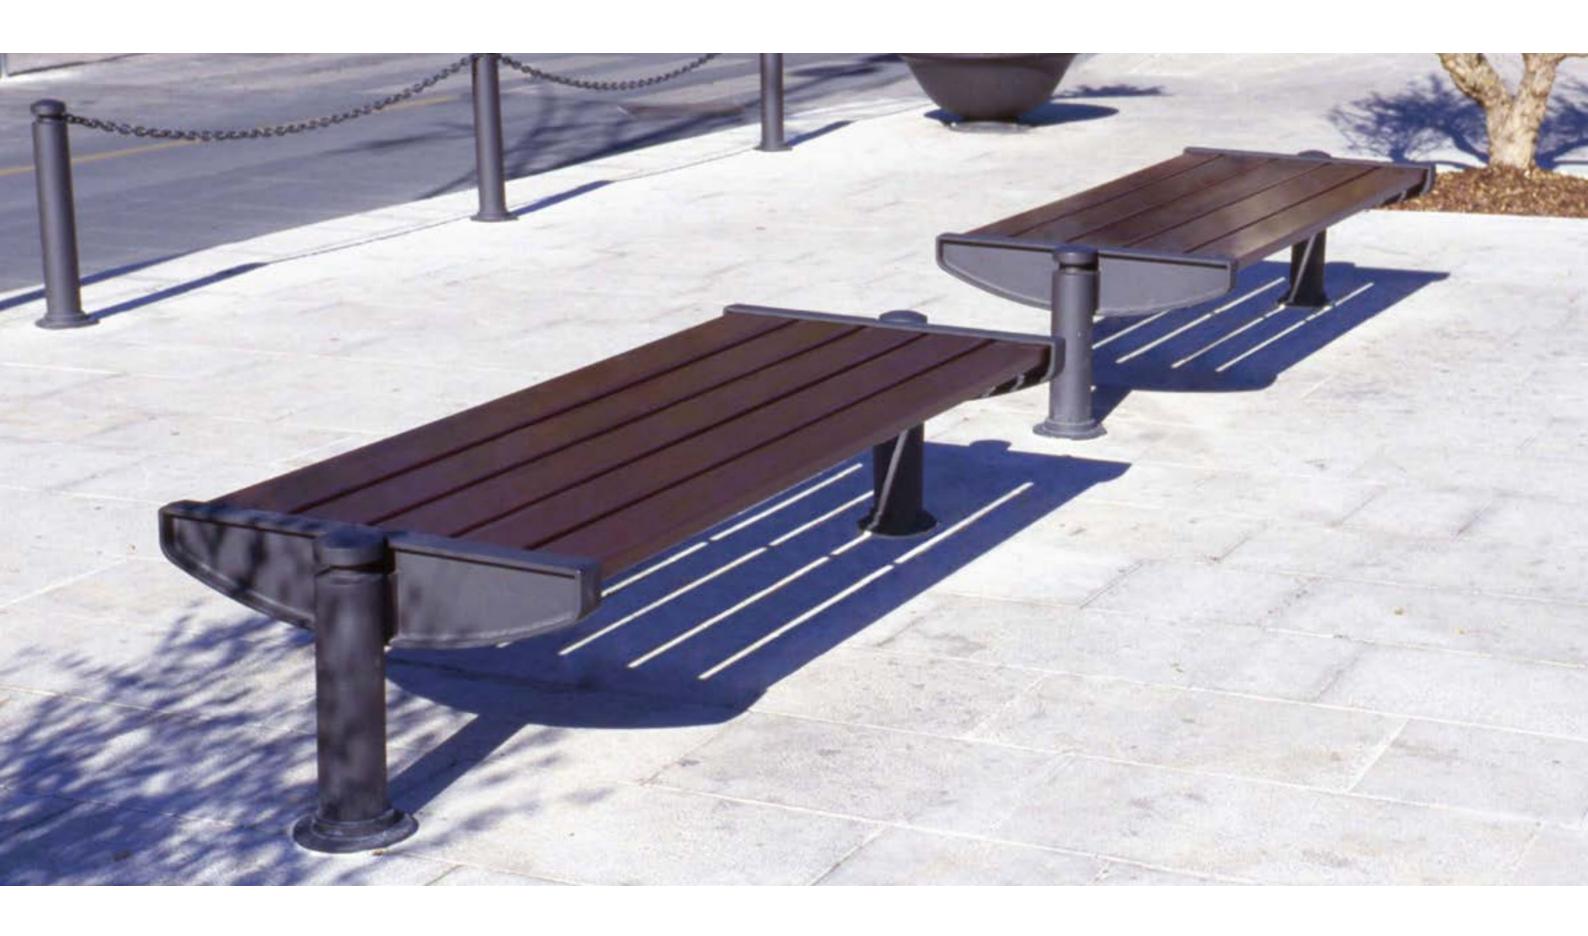

Melia. The series is a combination of classical and modern style, of cast iron and steel. Its functional and essential elements generate a collection of products that can easily be part of different architectural contexts.

MELIA Series overview scale 1:50 8000 -7000 — 3000 -W Bollard Ashtray Railing Flowerbed Fountain Litter bin Sign Bench

MELIA / bench

Corinaldo – IT 2191.002 Corinaldo – IT Chiaravalle – IT 2191.002 2191.002

MELIA / bench

Termoli – IT Recanati – IT 2191.002 2191.002

## MELIA / bench

 Chiaravalle – IT
 2191.002

 Loreto – IT
 2191.002

 Sant'Angelo – IT
 2191.002

 Gallipoli – IT
 2191.002

Sala di Cesenatico – IT Cesenatico – IT

2274.000 2274.000

MELIA / litter bin