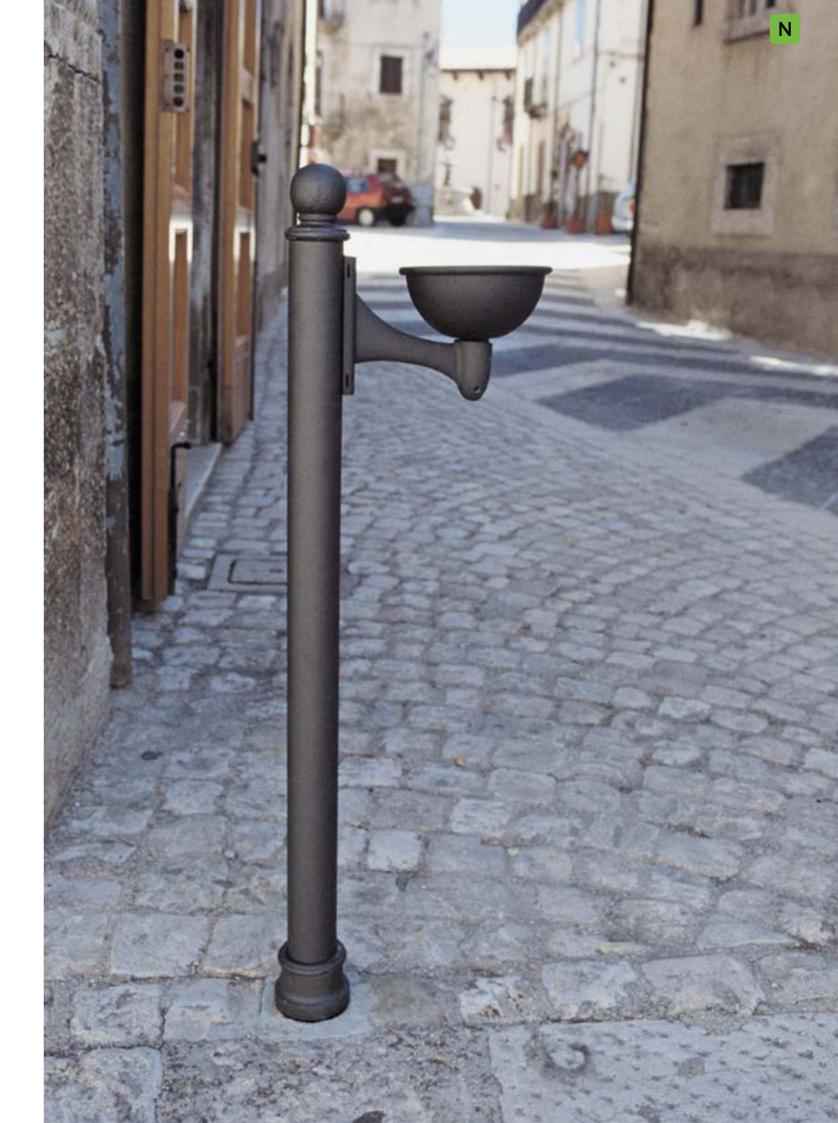

# **Contemporary range**

- 23 Carya
- **45** Dhalia
- **59** Gilia
- 81 Idesia
- **101** Lotus
- 111 Melia

Carya. The series features a conical shape with an angled end element. This aesthetic characteristic defines many of its products, that are a bollard, an ashtray, a litter bin, a notice board and a bus shelter. Carya products have been designed to match Chara lighting system.

## CARYA / bollard

Livorno – IT 2978.000
Popoli – IT 2978.000
Savignano sul Rubicone – IT 2978.000

CARYA / planter

Sora – IT

2207.000

2298.100 2298.300

2403.001.300 + 0002.403

**Dhalia.** The series is characterized by a rational and geometric design. It's composed by a bollard and a bench. Dhalia products have been designed to match Mizar lighting system.