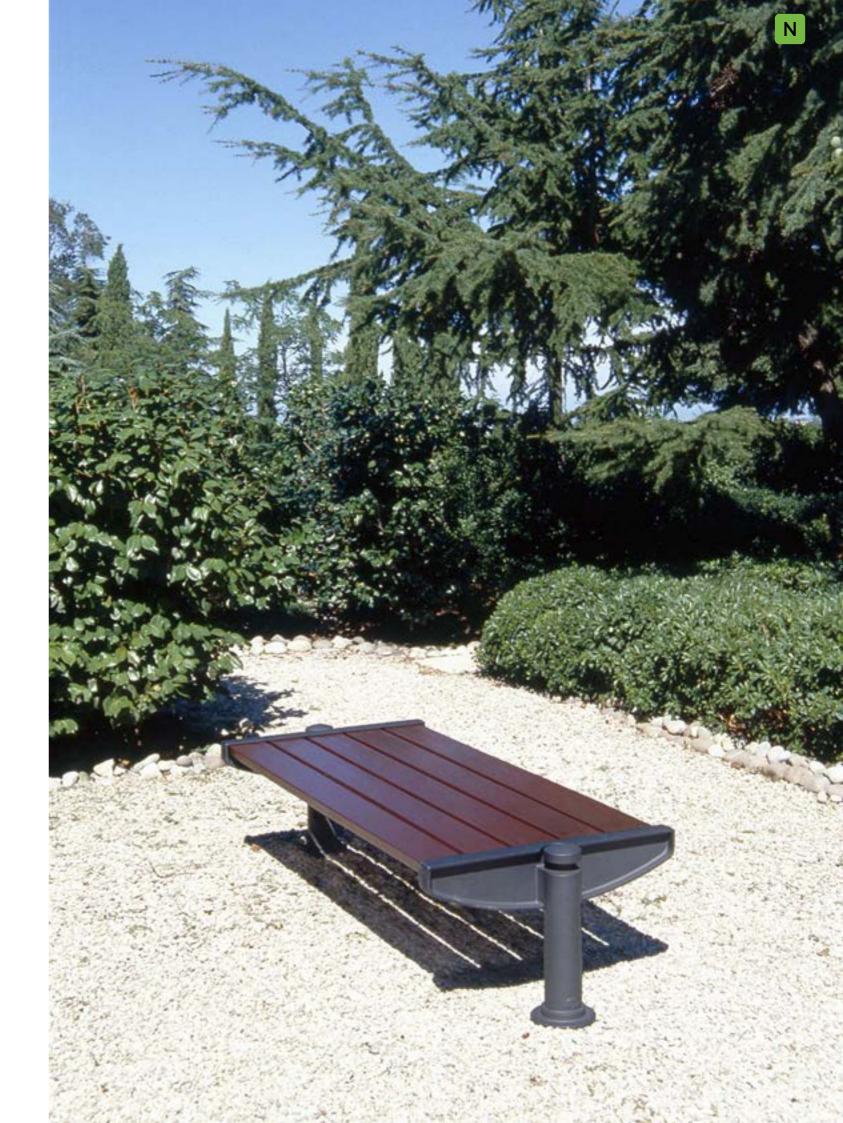

Melia. The series is a combination of classical and modern style, of cast iron and steel. Its functional and essential elements generate a collection of products that can easily be part of different architectural contexts.

MELIA Series overview scale 1:50 8000 -7000 — 3000 -W Bollard Ashtray Railing Flowerbed Fountain Litter bin Sign Bench

MELIA / bench

Corinaldo – IT 2191.002 Corinaldo – IT Chiaravalle – IT 2191.002 2191.002

MELIA / bench

Termoli – IT Recanati – IT 2191.002 2191.002

## MELIA / bench

 Chiaravalle – IT
 2191.002

 Loreto – IT
 2191.002

 Sant'Angelo – IT
 2191.002

 Gallipoli – IT
 2191.002

Sala di Cesenatico – IT Cesenatico – IT

2274.000 2274.000

MELIA / litter bin