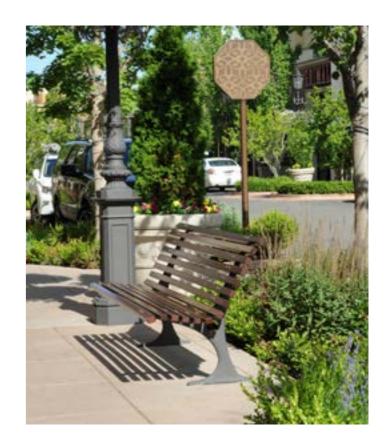

GILIA Series overview scale 1:50 8000 -7000 — 6000 — 3000 -

60 Neri SpA · Projects · Street furniture

Bench

Bollard

Litter bin

Meridian – US

2147.002

Meridian - US

2147.002

Giardini-Naxos - IT

2147.002

Gubbio – IT Paris – FR Colleferro – IT

2147.002 2147.002 2147.002

Cesenatico - IT 2147.002 2147.002 Corinaldo - IT Parma – IT 2147.002

GILIA / litter bin

Vilnius – LT Calcinate – IT