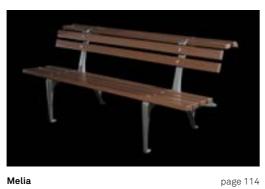

Melia. The series is a combination of classical and modern style, of cast iron and steel. Its functional and essential elements generate a collection of products that can easily be part of different architectural contexts.