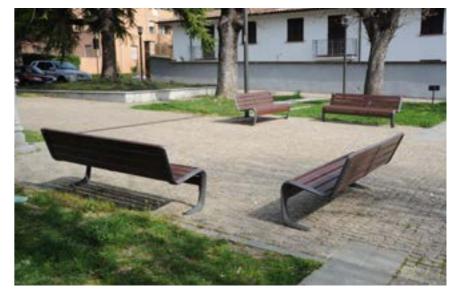

## CARYA / bollard

Livorno – IT 2978.000
Popoli – IT 2978.000
Savignano sul Rubicone – IT 2978.000

CARYA / planter

Sora – IT

2207.000

2298.100 2298.300

2403.001.300 + 0002.403

**Dhalia.** The series is characterized by a rational and geometric design. It's composed by a bollard and a bench. Dhalia products have been designed to match Mizar lighting system.

| 10000 — |  |  |
|---------|--|--|
| 9000 —  |  |  |
| 8000    |  |  |
| 7000    |  |  |
| 6000    |  |  |
| 5000    |  |  |
| 3000    |  |  |
| 2000 —  |  |  |
| 1000 —  |  |  |
|         |  |  |

DHALIA

Series overview

Bench

scale 1:50

46 Neri SpA · Projects · Street furniture

Bollard

DHALIA / bench

Siracusa - IT

2194.002.010

DHALIA / bench

Siracusa – IT Longiano – IT

2194.002.010 2194.002.010

## DHALIA / bench

Montiano – IT Peglio – IT Cesenatico – IT

2194.002.010 2194.002.010 2194.002.010