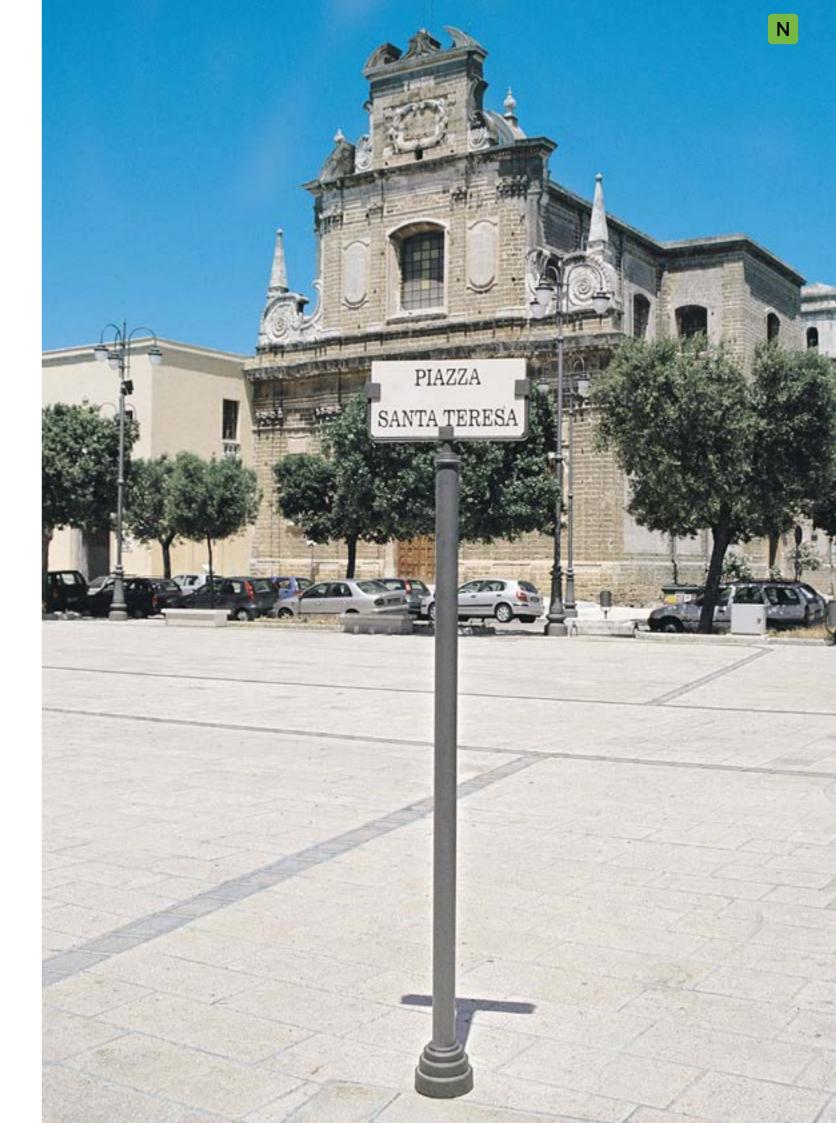

## LAYIA / planter

Catanzaro – IT Catanzaro – IT Villasimius – IT 2212.000.001 2212.000.001 2212.000.001

LAYIA / sign

Catanzaro – IT Chioggia – IT Rome – IT 2253.003 2253.003 2253.003

LAYIA / sign

Rome – IT Peschiera del Garda – IT Pozzallo – IT

2253.003 2253.003 2253.003

LAYIA / fountain

Cesena – IT Imola – IT

2810.000 2810.000

LAYIA / sign

Grumello – IT Montecassiano – IT Bellaria – IT 2257.000 2257.000 2257.000

LAYIA / sign

 Orlando – US
 2257.000