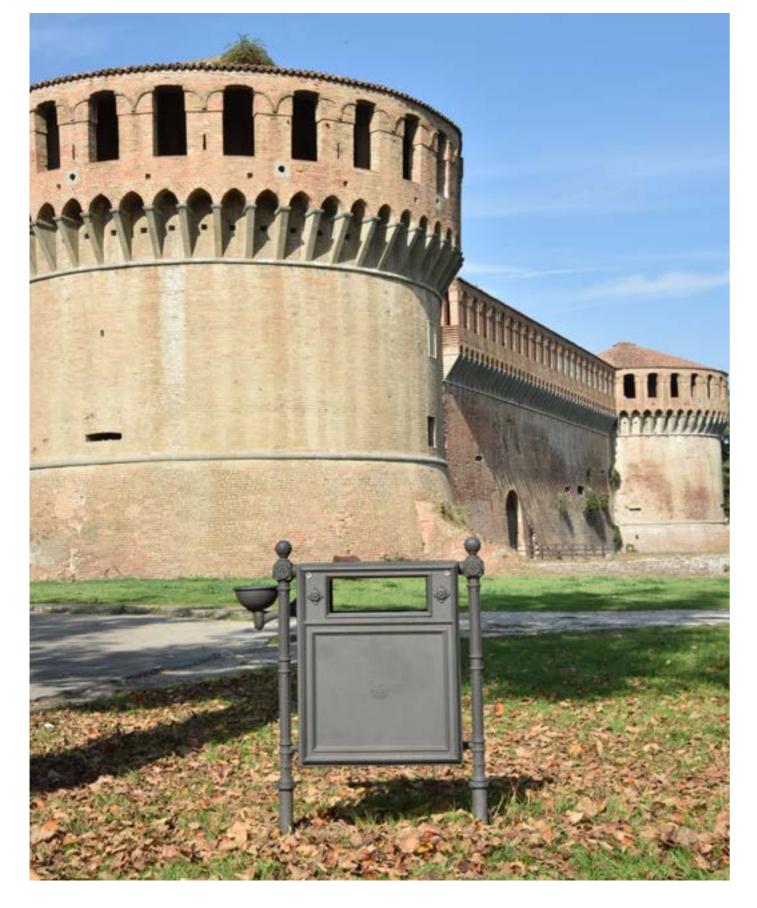

**Scilla.** The unique features of the Scilla series are its decorations, made to match the posts of Castore lighting system.

SCILLA Series overview scale 1:50

8000 -7000 <del>-</del> 6000 — 3000 -1000 — Bollard Clock Sign Bus shelter Flowerbed Fountain Litter bin Bench

232 Neri SpA · Projects · Street furniture

border

Milan – IT Limone – IT 2100.100 2100.100

Barranquitas - PR Caccamo - IT

2100.200 (colour on demand) 2100.200

San Martino in Pensilis – IT 2067.300 Longiano – IT 2100.300 Roccaraso – IT 2067.300

Cesena - IT 2067.300

San Martino in Pensilis – IT 2067.500 (extra module on demand)

SCILLA / litter bin

Aibonito – PR Cesenatico – IT Dolo – IT 2271.000 (colour on demand) 2271.000 2271.000

SCILLA / litter bin