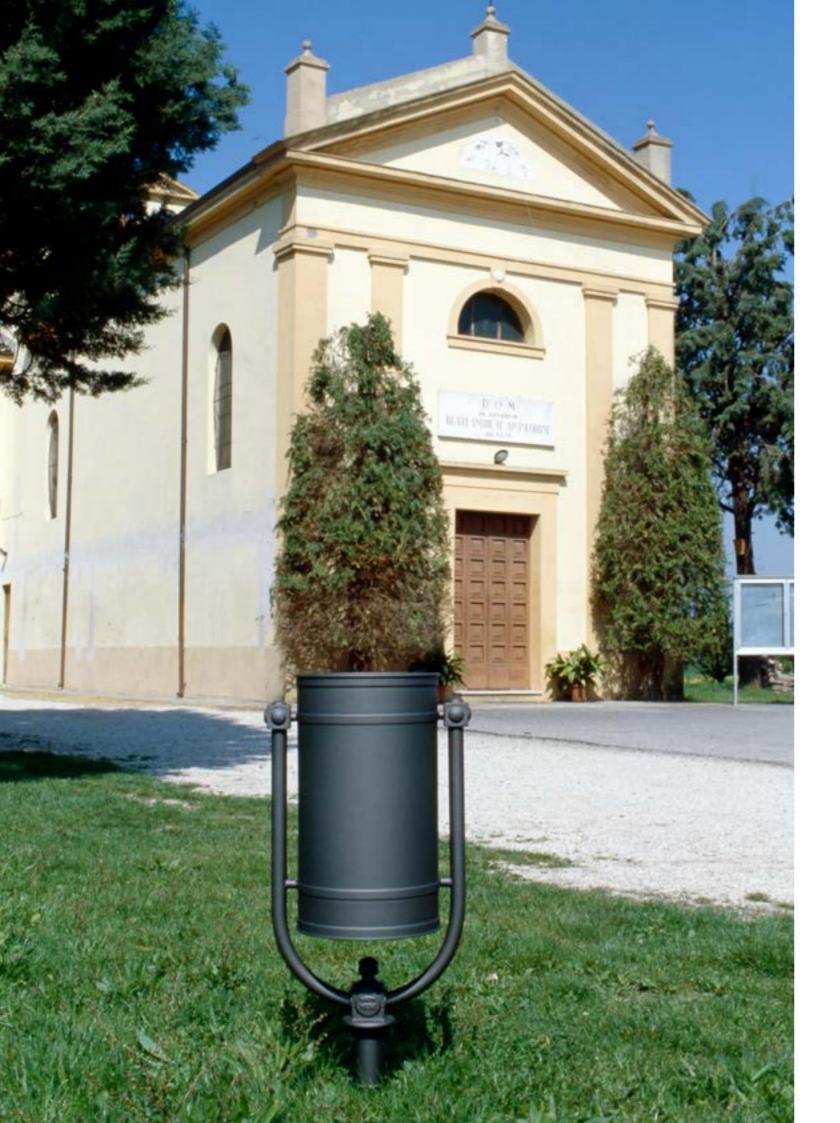

2273.001 2273.000

GILIA / litter bin

Longiano – IT San Mauro Pascoli – IT 2273.002 2273.001

Lago d'Iseo – IT

2973.000

Idesia. The series includes a litter bin, a planter, a bicycle rack and a bench. The soft lines of these products match the ones of the Saiph lighting system. The wavy bench has a LED light at the base, which distinguishes the product improving visibility at night time.

IDESIA / litter bin

 Grado – IT
 2277.002

 Gavardo – IT
 2277.002

 Portland – US
 2277.002

IDESIA / litter bin

Grado – IT

2277.002

Olbia – IT Gaeta – IT