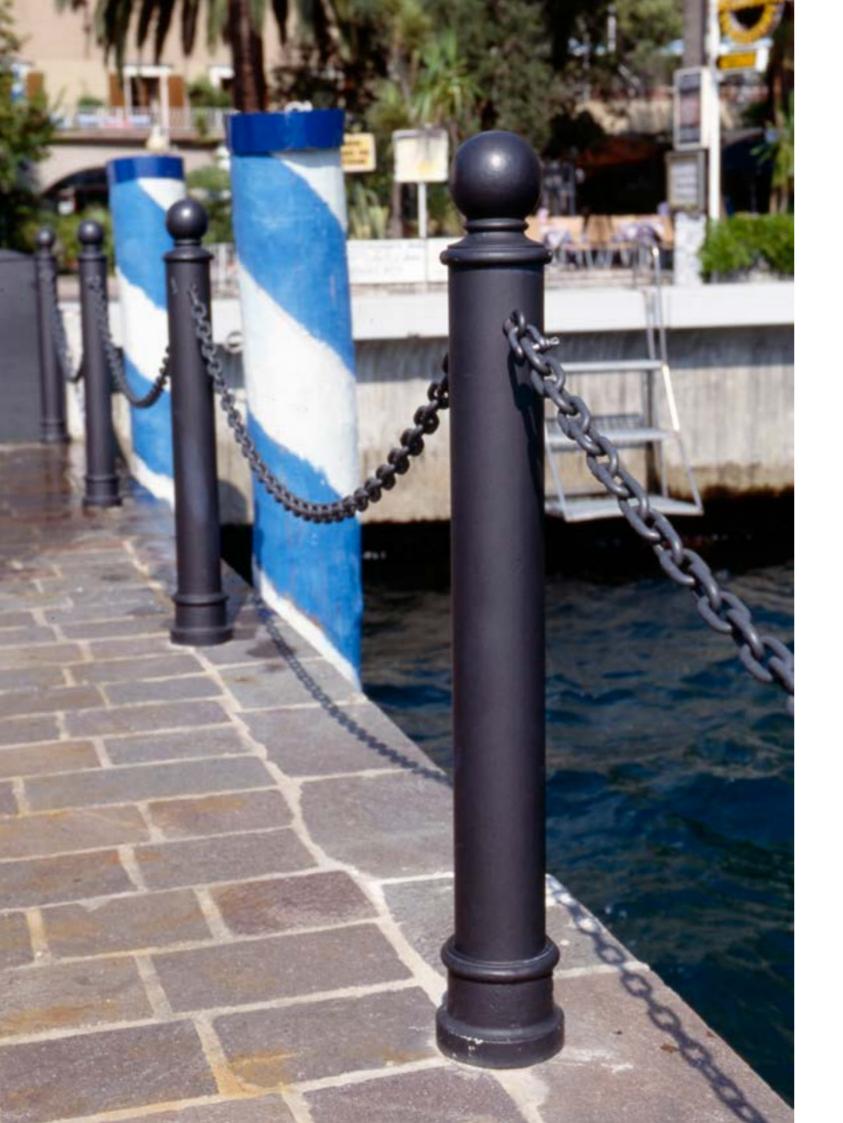

## CARYA / bollard

Livorno – IT 2978.000
Popoli – IT 2978.000
Savignano sul Rubicone – IT 2978.000

CARYA / planter

Sora – IT

2207.000

2298.100 2298.300

2403.001.300 + 0002.403

**Dhalia.** The series is characterized by a rational and geometric design. It's composed by a bollard and a bench. Dhalia products have been designed to match Mizar lighting system.