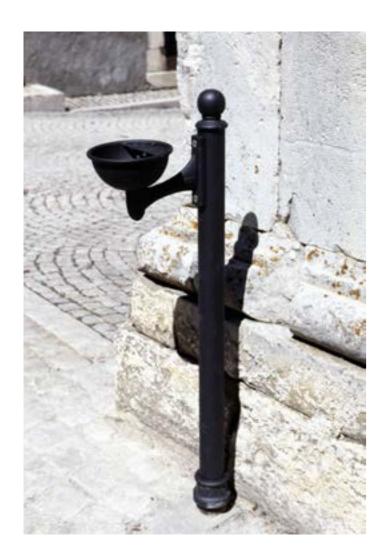

Step-light

Step-light

Cesena – IT Catanzaro – IT 2142.002 2142.002

SALIX / bench

Catanzaro – IT Houston - US

2142.002 (colour on demand) 2142.002 (colour on demand)

## SALIX / bollard

Milan – IT Rimini – IT Villasimius – IT 2995.000 2995.000 + 9525.411.002 2995.000

SALIX / bollard

Milan – IT

2995.000

SALIX / step-light

Soverato – IT Ancona – IT Vaglio – IT 1010.300 1009.300 1010.300

SALIX / step-light

Cesena – IT

1010.300

SALIX / planter

Acireale – IT Acireale – IT Saronno – IT

2204.000 2204.000 2204.000

SALIX / planter

Fratta Polesine – IT Ascoli Piceno – IT