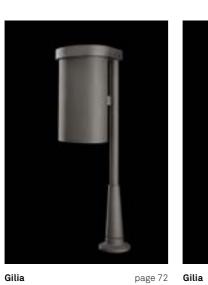

## DHALIA / bollard

Bagno di Romagna – IT 2975.000 Cesenatico – IT 2975.000 Borgo S.Giacomo – IT 2975.000

**Gilia.** The series is composed by three pieces: bollard, litter bin and bench. Curved and pleasant lines are the link between the Gilia series and the coordinated lighting system Propus.