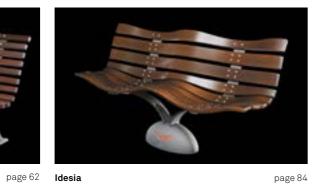

2273.001 2273.000

GILIA / litter bin

Longiano – IT San Mauro Pascoli – IT 2273.002 2273.001

Lago d'Iseo – IT

2973.000

Idesia. The series includes a litter bin, a planter, a bicycle rack and a bench. The soft lines of these products match the ones of the Saiph lighting system. The wavy bench has a LED light at the base, which distinguishes the product improving visibility at night time.

**IDESIA** Series overview scale 1:50 8000 -7000 — 3000 -1000 — Litter bin Planter Bicycle rack Bench

IDESIA / bench

Brienza – IT

2197.300.002

IDESIA / bench

Civitanova Marche – IT Longiano – IT

2197.002 2197.300.002