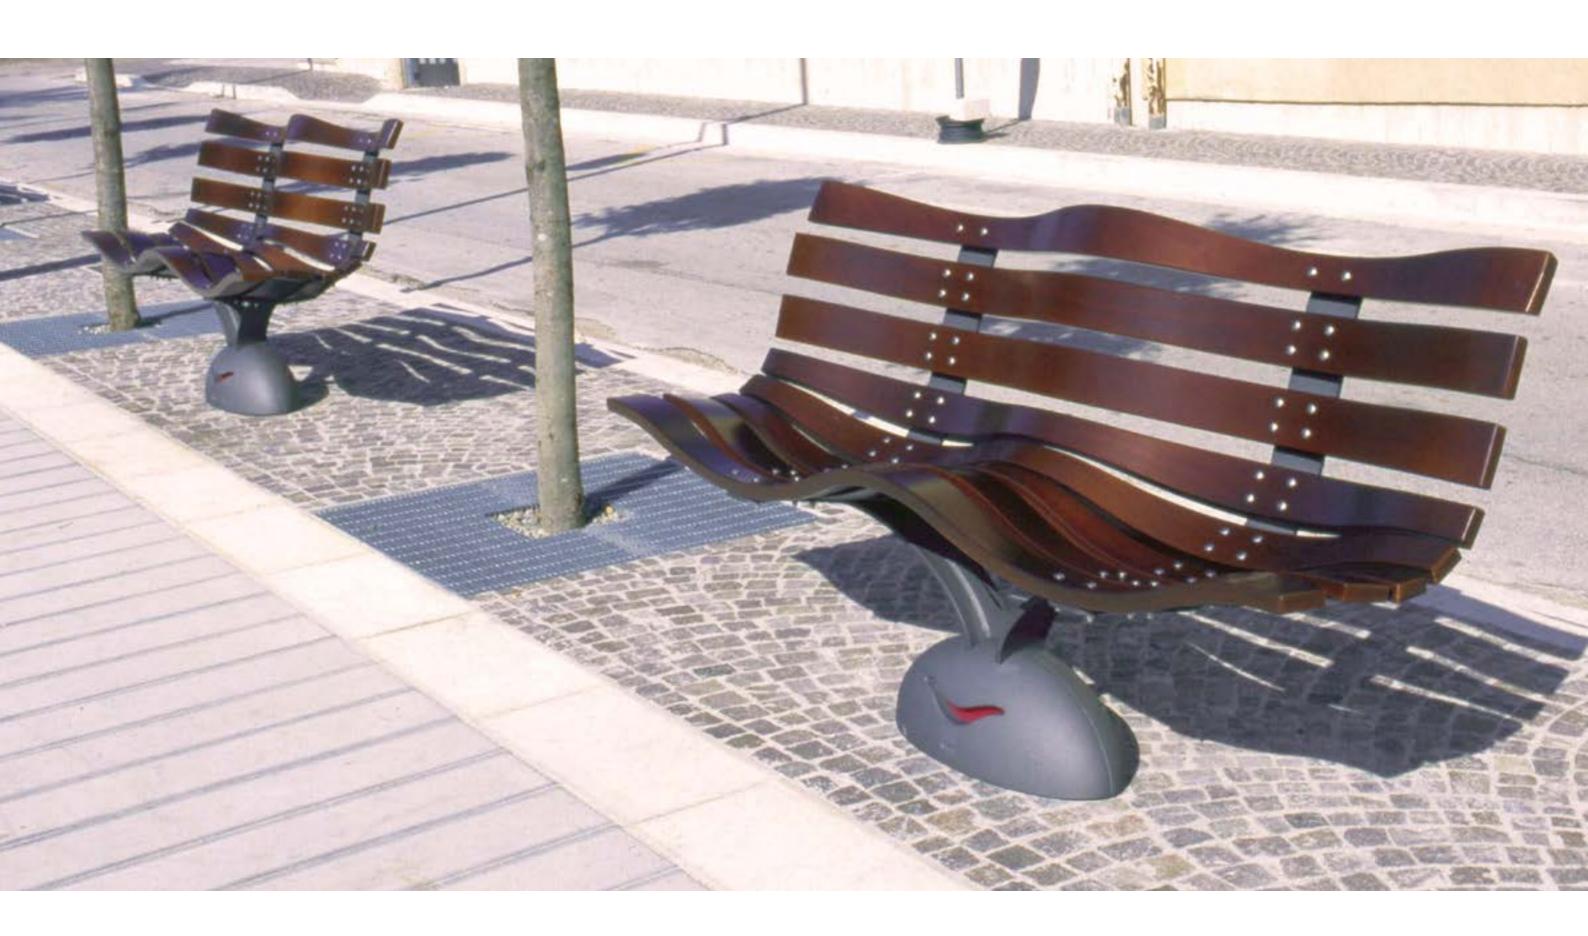

2273.001 2273.000

GILIA / litter bin

Longiano – IT San Mauro Pascoli – IT 2273.002 2273.001

Lago d'Iseo – IT

2973.000

Idesia. The series includes a litter bin, a planter, a bicycle rack and a bench. The soft lines of these products match the ones of the Saiph lighting system. The wavy bench has a LED light at the base, which distinguishes the product improving visibility at night time.

**IDESIA** Series overview scale 1:50 8000 -7000 — 3000 -1000 — Litter bin Planter Bicycle rack Bench

IDESIA / bench

Brienza – IT

2197.300.002

IDESIA / bench

Civitanova Marche – IT Longiano – IT

2197.002 2197.300.002