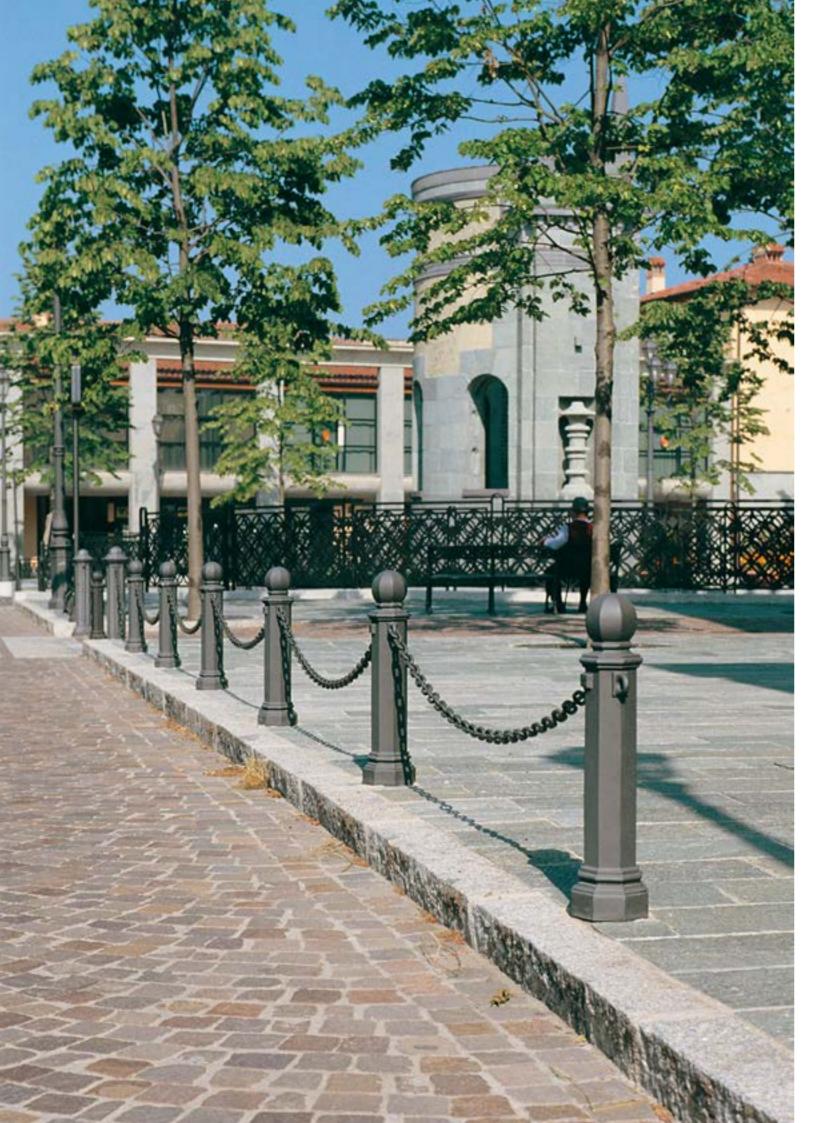

**Scilla.** The unique features of the Scilla series are its decorations, made to match the posts of Castore lighting system.

SCILLA Series overview scale 1:50

8000 -7000 <del>-</del> 6000 — 3000 -1000 — Bollard Clock Sign Bus shelter Flowerbed Fountain Litter bin Bench

SCILLA / bollard

Alej – IT Las Vegas – US

2993.000 2993.000

SCILLA / bollard

Saronno – IT Taranto – IT Bari – IT 2988.000 2988.000 + 9525.411.002 2988.000 + 9525.411.002

SCILLA / bollard

Piazzola sul Brenta – IT Irvine – US