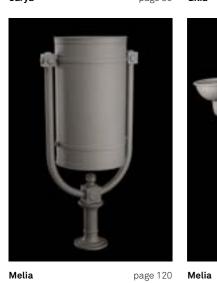

Melia. The series is a combination of classical and modern style, of cast iron and steel. Its functional and essential elements generate a collection of products that can easily be part of different architectural contexts.