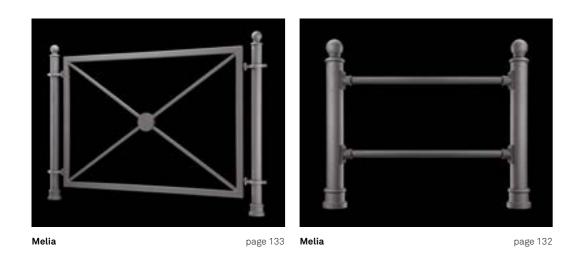

Melia. The series is a combination of classical and modern style, of cast iron and steel. Its functional and essential elements generate a collection of products that can easily be part of different architectural contexts.

## MELIA / railing

Palmi – IT Villa San Giovanni – IT Tradate - IT

2971.050.001 + 9522.842 2971.050.001 + 9522.842 2970.000.003 + 9525.439.031 San Michele in Pensilis – IT 2970.000.003 + 9525.439.031

Pescocostanzo – IT Rimini – IT