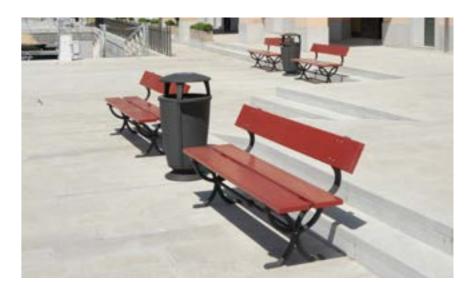

## Heritage range

145 Layia

187 Nyssa

**205** Salix

231 Scilla

Layia. The series includes: bench, signage, litter bin, bicycle rack, planter, fountain, ashtray, bollard, railing and notice board. Flutings and floral decorations have been designed to match the posts of Sheliak lighting system.

LAYIA Series overview scale 1:50 8000 -7000 — 6000 — 3000 -Railing Ashtray Bollard Sign Sign Notice board Fountain Litter bin Planter Bench Bicycle rack

146 Neri SpA · Projects · Street furniture

LAYIA / bench