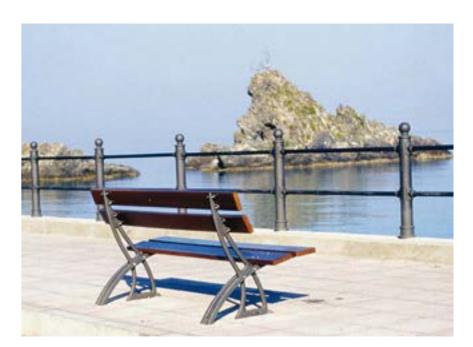

# **Contemporary range**

- 23 Carya
- **45** Dhalia
- **59** Gilia
- 81 Idesia
- **101** Lotus
- 111 Melia

Carya. The series features a conical shape with an angled end element. This aesthetic characteristic defines many of its products, that are a bollard, an ashtray, a litter bin, a notice board and a bus shelter. Carya products have been designed to match Chara lighting system.

**CARYA** Series overview scale 1:50 8000 -7000 — 6000 — 3000 -1000 — Bollard Ashtray Litter bin Notice board Bus shelter Bench Planter

CARYA / bench

Gambettola – IT

2109.002.018

Catanzaro – IT Courmayeur – IT Lugagnano – IT