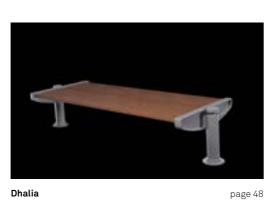

## CARYA / bollard

Livorno – IT 2978.000
Popoli – IT 2978.000
Savignano sul Rubicone – IT 2978.000

CARYA / planter

Sora – IT

2207.000

2298.100 2298.300

2403.001.300 + 0002.403

**Dhalia.** The series is characterized by a rational and geometric design. It's composed by a bollard and a bench. Dhalia products have been designed to match Mizar lighting system.

Series overview

Bench

scale 1:50

46 Neri SpA · Projects · Street furniture

Bollard

DHALIA / bench

Siracusa - IT

2194.002.010