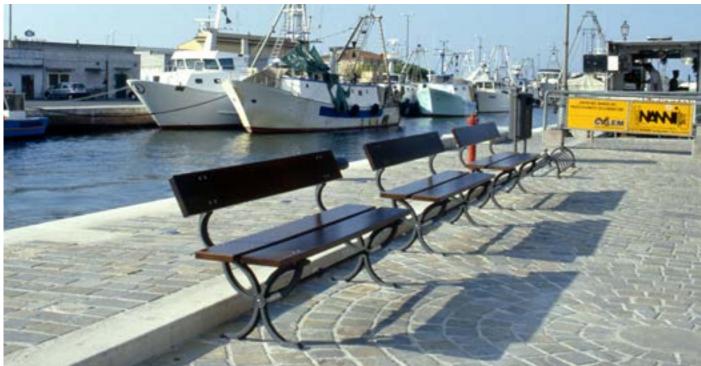

**CARYA** Series overview scale 1:50 8000 -7000 — 6000 — 3000 -1000 — Bollard Ashtray Litter bin Notice board Bus shelter Bench Planter

CARYA / bench

Gambettola – IT

2109.002.018

Catanzaro – IT Courmayeur – IT Lugagnano – IT