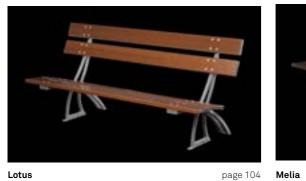

2206.000 2206.000

Lotus. The unique feature of the Lotus series is the transparency of its elements. The absence of material becomes the decorative elements in its bench and bollard. The series has been designed to match the Rigel lighting system.