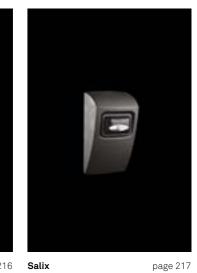

Aibonito - PR Trieste - IT

2985.000 2985.000 + 9525.411.002

Cesena - IT Trani - IT

2985.000 2985.000 + 9525.411.002

**Salix.** All the products of this series feature a smooth and essential design, so that they can be widely used, as they easily fit in with different context. The Salix series has been designed to match Alcor lighting system.

Step-light

Step-light

Cesena – IT Catanzaro – IT 2142.002 2142.002

SALIX / bench

Catanzaro – IT Houston - US

2142.002 (colour on demand) 2142.002 (colour on demand)