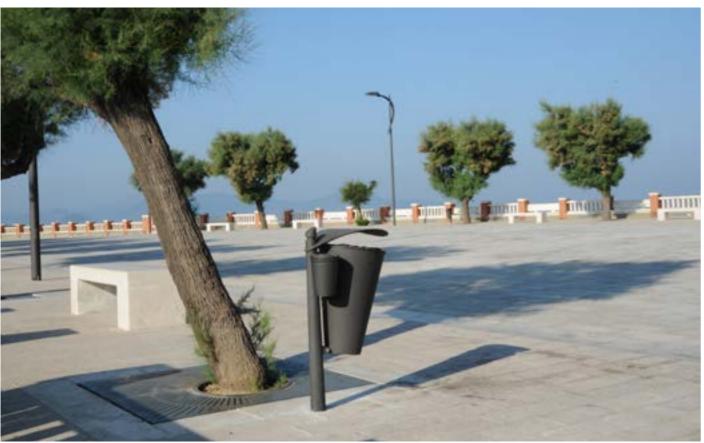

2273.001 2273.000

GILIA / litter bin

Longiano – IT San Mauro Pascoli – IT 2273.002 2273.001

Lago d'Iseo – IT

2973.000

Idesia. The series includes a litter bin, a planter, a bicycle rack and a bench. The soft lines of these products match the ones of the Saiph lighting system. The wavy bench has a LED light at the base, which distinguishes the product improving visibility at night time.

IDESIA / litter bin

 Grado – IT
 2277.002

 Gavardo – IT
 2277.002

 Portland – US
 2277.002

IDESIA / litter bin

Grado – IT

2277.002

Olbia – IT Gaeta – IT