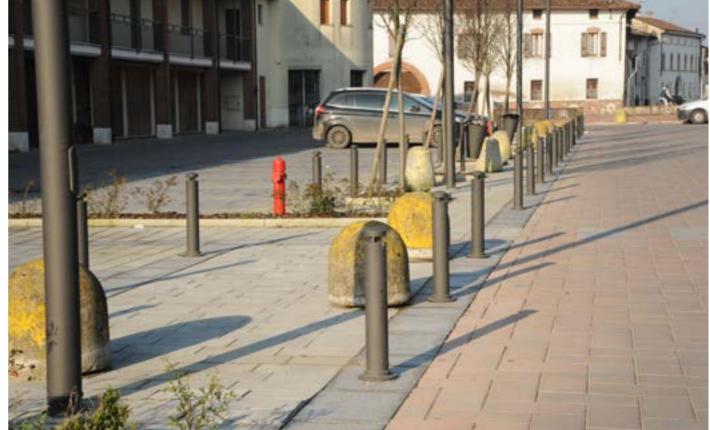

Nyssa. The series, like the matching lighting system Maia, approaches the classical style with simplicity of decoration. It includes benches, a conical bollard in two different sizes and railing.

NYSSA Series overview scale 1:50 8000 -7000 — 6000 — 3000 -Bollard Bench Bench Bollard Railing

194 Neri SpA · Projects · Street furniture

NYSSA / bollard

Prato – IT Cesena – IT 2989.000.003 2989.000.003

NYSSA / bollard

Trani – IT

2985.000 + 9525.411.002

198 Neri SpA · Projects · Street furniture

NYSSA / bollard