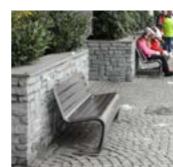

## Heritage range

145 Layia

187 Nyssa

**205** Salix

231 Scilla

Layia. The series includes: bench, signage, litter bin, bicycle rack, planter, fountain, ashtray, bollard, railing and notice board. Flutings and floral decorations have been designed to match the posts of Sheliak lighting system.

LAYIA Series overview scale 1:50 8000 -7000 — 6000 — 3000 -Railing Ashtray Bollard Sign Sign Notice board Fountain Litter bin Planter Bench Bicycle rack

146 Neri SpA · Projects · Street furniture

LAYIA / bench

Cinecittà – IT Loreto - IT

2151.002.018 (colour on demand) 2150.002.018

LAYIA / bench

Portland – US Lipari – IT

2151.002.018 2151.002.018

LAYIA / bench

Castel Romano – IT Cesena – IT

2151.002.018 2151.002.018