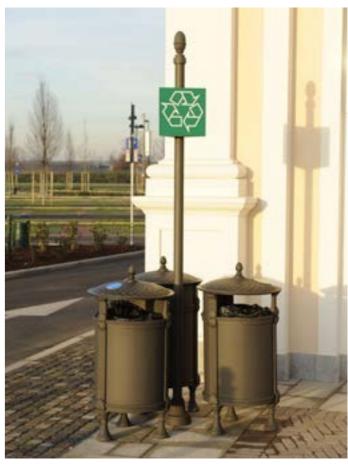

2273.001 2273.000

GILIA / litter bin

Longiano – IT San Mauro Pascoli – IT 2273.002 2273.001

Lago d'Iseo – IT

2973.000

Idesia. The series includes a litter bin, a planter, a bicycle rack and a bench. The soft lines of these products match the ones of the Saiph lighting system. The wavy bench has a LED light at the base, which distinguishes the product improving visibility at night time.