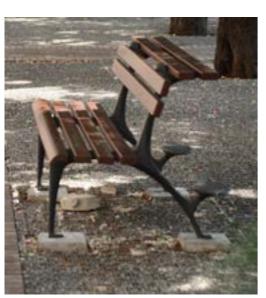

## CARYA / bollard

Livorno – IT 2978.000
Popoli – IT 2978.000
Savignano sul Rubicone – IT 2978.000

CARYA / planter

Sora – IT

2207.000

2298.100 2298.300

2403.001.300 + 0002.403

**Dhalia.** The series is characterized by a rational and geometric design. It's composed by a bollard and a bench. Dhalia products have been designed to match Mizar lighting system.