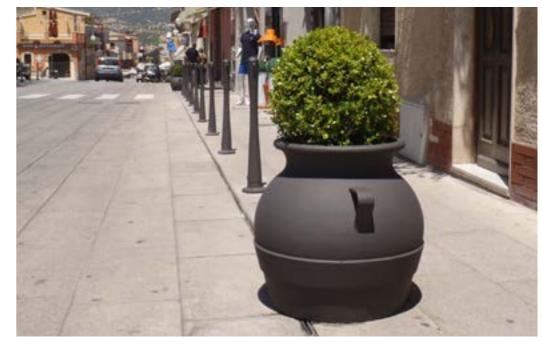

## IDESIA / bicycle rack Cesena - IT

 Cesena – IT
 2285.000

 Gambettola – IT
 2285.000

 Gambettola – IT
 2285.000

IDESIA / planter

Polpenazze sul Garda – IT 2206.000

IDESIA / planter

Cesena - IT Siracusa - IT

2206.000 2206.000

Lotus. The unique feature of the Lotus series is the transparency of its elements. The absence of material becomes the decorative elements in its bench and bollard. The series has been designed to match the Rigel lighting system.