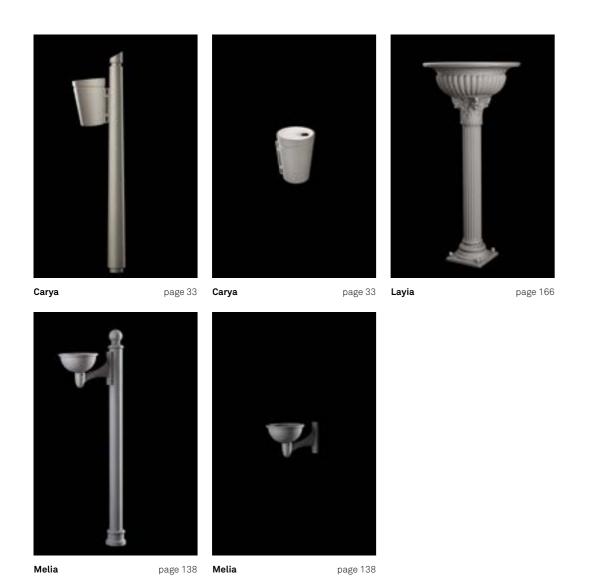

# **Contemporary range**

- 23 Carya
- **45** Dhalia
- **59** Gilia
- 81 Idesia
- **101** Lotus
- 111 Melia

Carya. The series features a conical shape with an angled end element. This aesthetic characteristic defines many of its products, that are a bollard, an ashtray, a litter bin, a notice board and a bus shelter. Carya products have been designed to match Chara lighting system.

## Heritage range

145 Layia

187 Nyssa

**205** Salix

231 Scilla

Layia. The series includes: bench, signage, litter bin, bicycle rack, planter, fountain, ashtray, bollard, railing and notice board. Flutings and floral decorations have been designed to match the posts of Sheliak lighting system.

Melia. The series is a combination of classical and modern style, of cast iron and steel. Its functional and essential elements generate a collection of products that can easily be part of different architectural contexts.