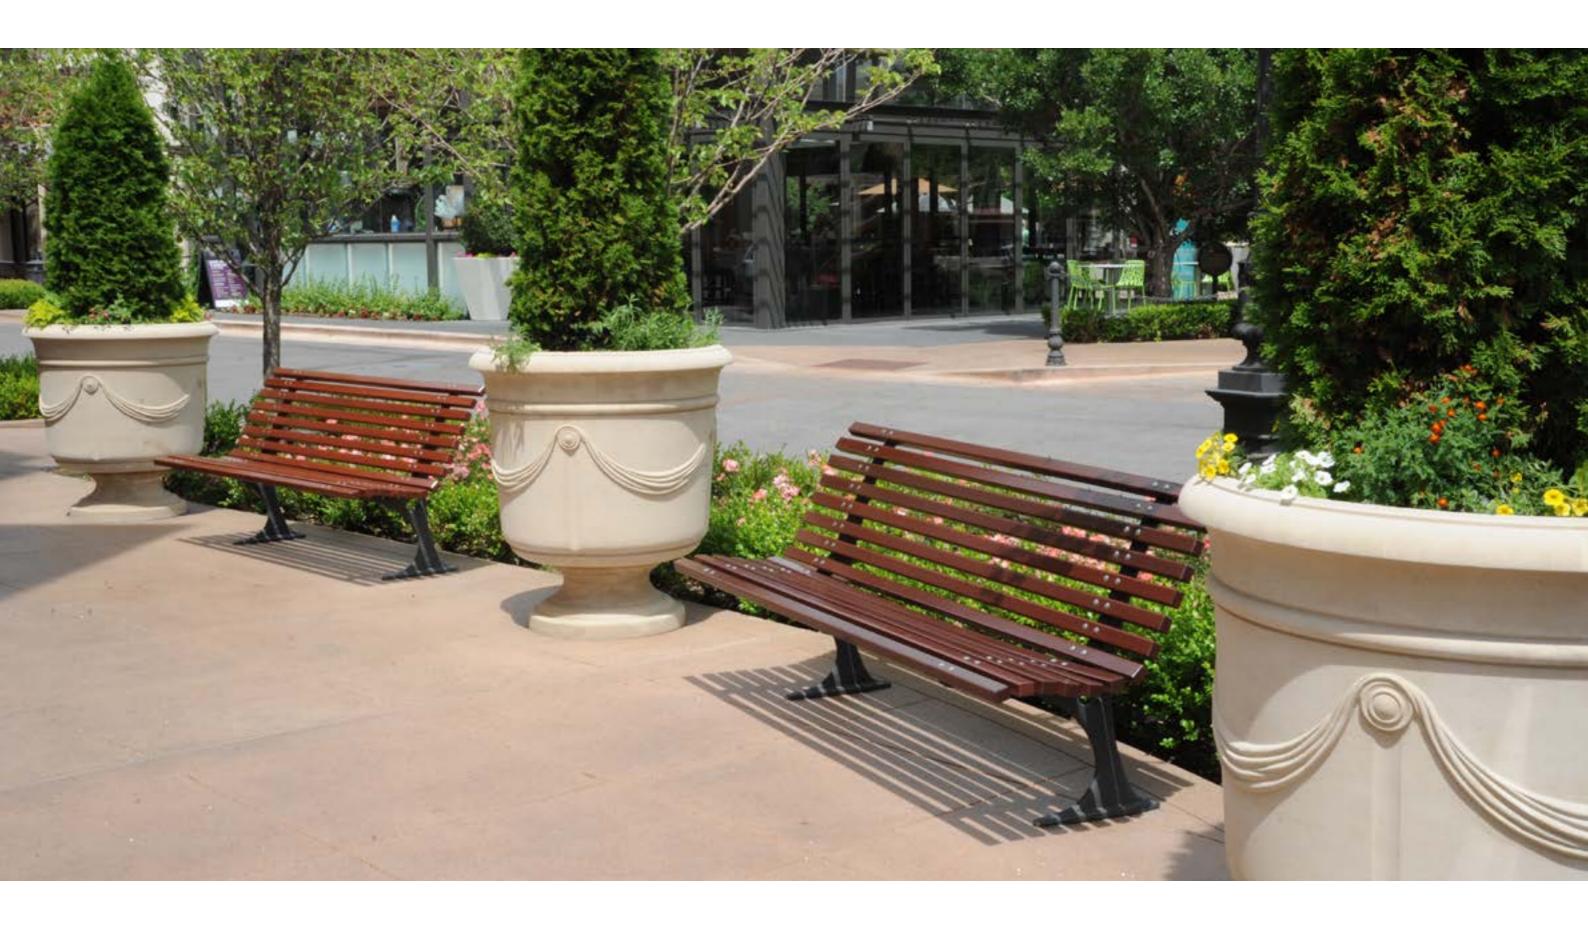

## Heritage range

145 Layia

187 Nyssa

**205** Salix

231 Scilla

Layia. The series includes: bench, signage, litter bin, bicycle rack, planter, fountain, ashtray, bollard, railing and notice board. Flutings and floral decorations have been designed to match the posts of Sheliak lighting system.

Cinecittà – IT Loreto - IT

2151.002.018 (colour on demand) 2150.002.018

LAYIA / bench

Portland – US Lipari – IT

2151.002.018 2151.002.018

LAYIA / bench

Castel Romano – IT Cesena – IT

2151.002.018 2151.002.018