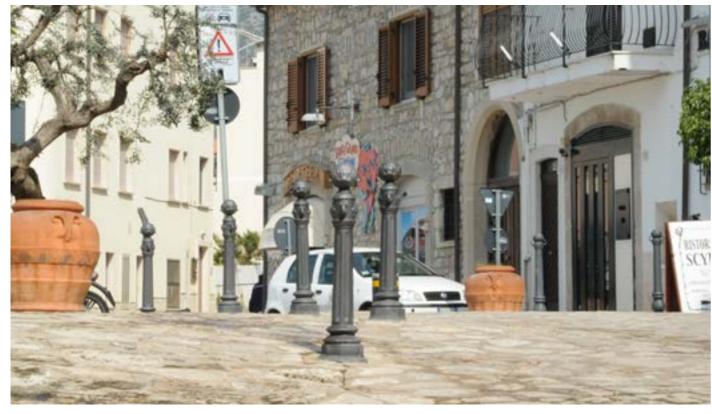

**Scilla.** The unique features of the Scilla series are its decorations, made to match the posts of Castore lighting system.

SCILLA Series overview scale 1:50

8000 -7000 <del>-</del> 6000 — 3000 -1000 — Bollard Clock Sign Bus shelter Flowerbed Fountain Litter bin Bench

SCILLA / bollard

Alej – IT Las Vegas – US

2993.000 2993.000

SCILLA / bollard

Saronno – IT Taranto – IT Bari – IT 2988.000 2988.000 + 9525.411.002 2988.000 + 9525.411.002

SCILLA / bollard

Piazzola sul Brenta – IT Irvine – US