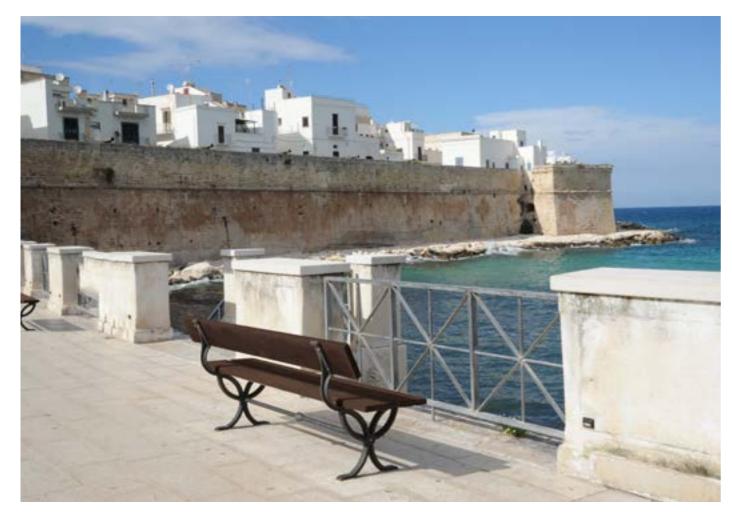

Restauration projects

From the middle of the nineteenth century, cities have been characterized by the variety and beauty of cast iron elements used for urban decoration. Each city features a different type of lamp post, and these respectively characterize the image and the urban history of many famous locations.

Neri has built up specific experience and skills when it comes to restoration, with a rigorous method and particular philological attention.

Restoration means trying to reconnect what has been interrupted, bringing back to life the identity of urban spaces, their uniqueness and the perceptive harmony of their settings. In cities where the original lamp posts have disappeared and it is therefore impossible to restore them, Neri suggests to reproduce the same objects. The cultural value of preserving the memory of these elements is equivalent to restoration sometimes.