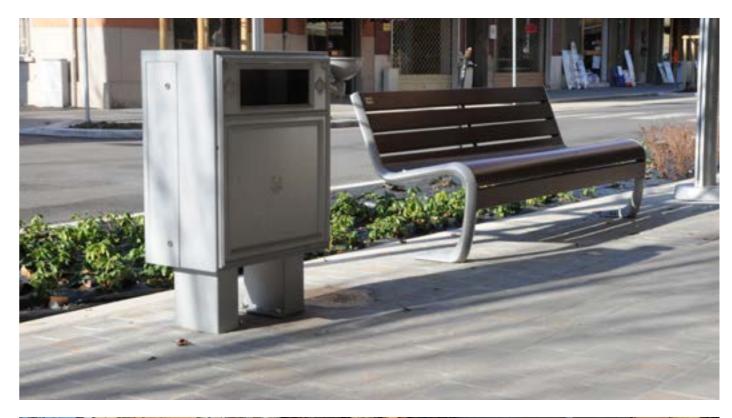

2273.001 2273.000

GILIA / litter bin

Longiano – IT San Mauro Pascoli – IT 2273.002 2273.001

Lago d'Iseo – IT

2973.000

Idesia. The series includes a litter bin, a planter, a bicycle rack and a bench. The soft lines of these products match the ones of the Saiph lighting system. The wavy bench has a LED light at the base, which distinguishes the product improving visibility at night time.

**IDESIA** Series overview scale 1:50 8000 -7000 — 3000 -1000 — Litter bin Planter Bicycle rack Bench

IDESIA / bench

Brienza – IT

2197.300.002

IDESIA / bench

Civitanova Marche – IT Longiano – IT

2197.002 2197.300.002

IDESIA / litter bin

 Grado – IT
 2277.002

 Gavardo – IT
 2277.002

 Portland – US
 2277.002

IDESIA / litter bin

Grado – IT

2277.002

Olbia – IT Gaeta – IT