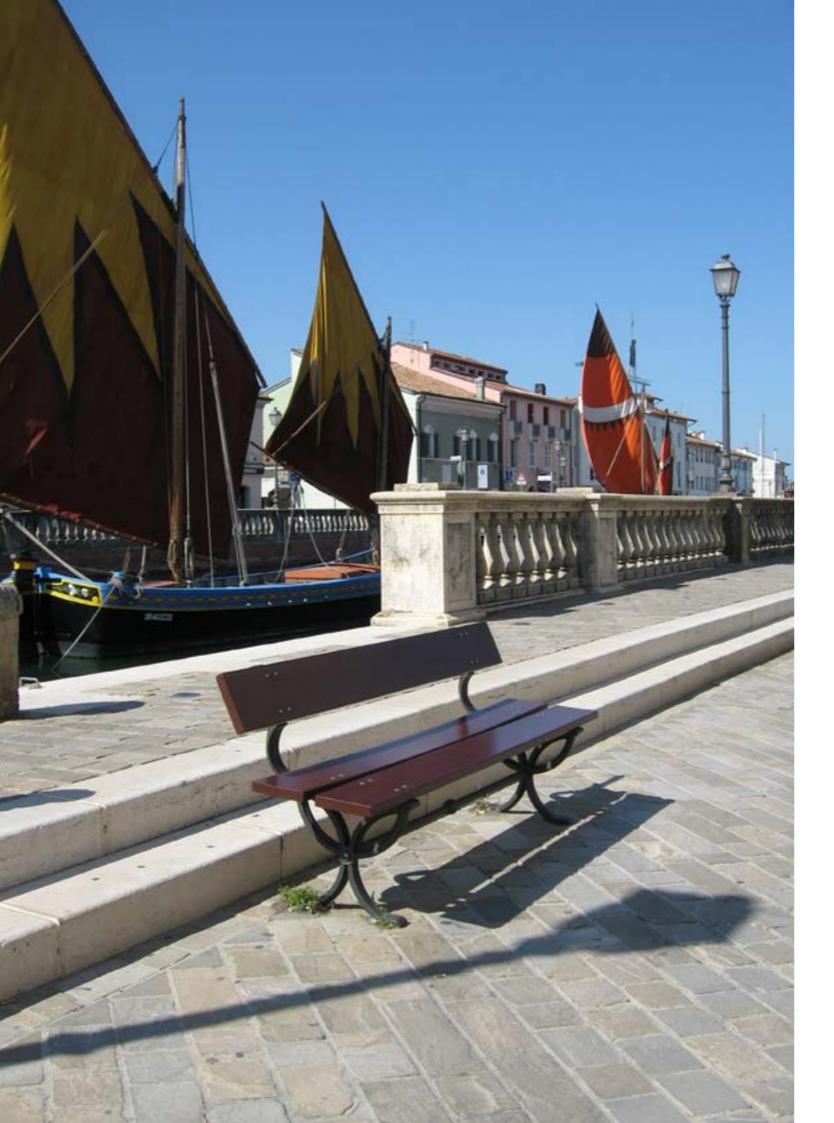

Restauration projects

From the middle of the nineteenth century, cities have been characterized by the variety and beauty of cast iron elements used for urban decoration. Each city features a different type of lamp post, and these respectively characterize the image and the urban history of many famous locations.

Neri has built up specific experience and skills when it comes to restoration, with a rigorous method and particular philological attention.

Restoration means trying to reconnect what has been interrupted, bringing back to life the identity of urban spaces, their uniqueness and the perceptive harmony of their settings. In cities where the original lamp posts have disappeared and it is therefore impossible to restore them, Neri suggests to reproduce the same objects. The cultural value of preserving the memory of these elements is equivalent to restoration sometimes.