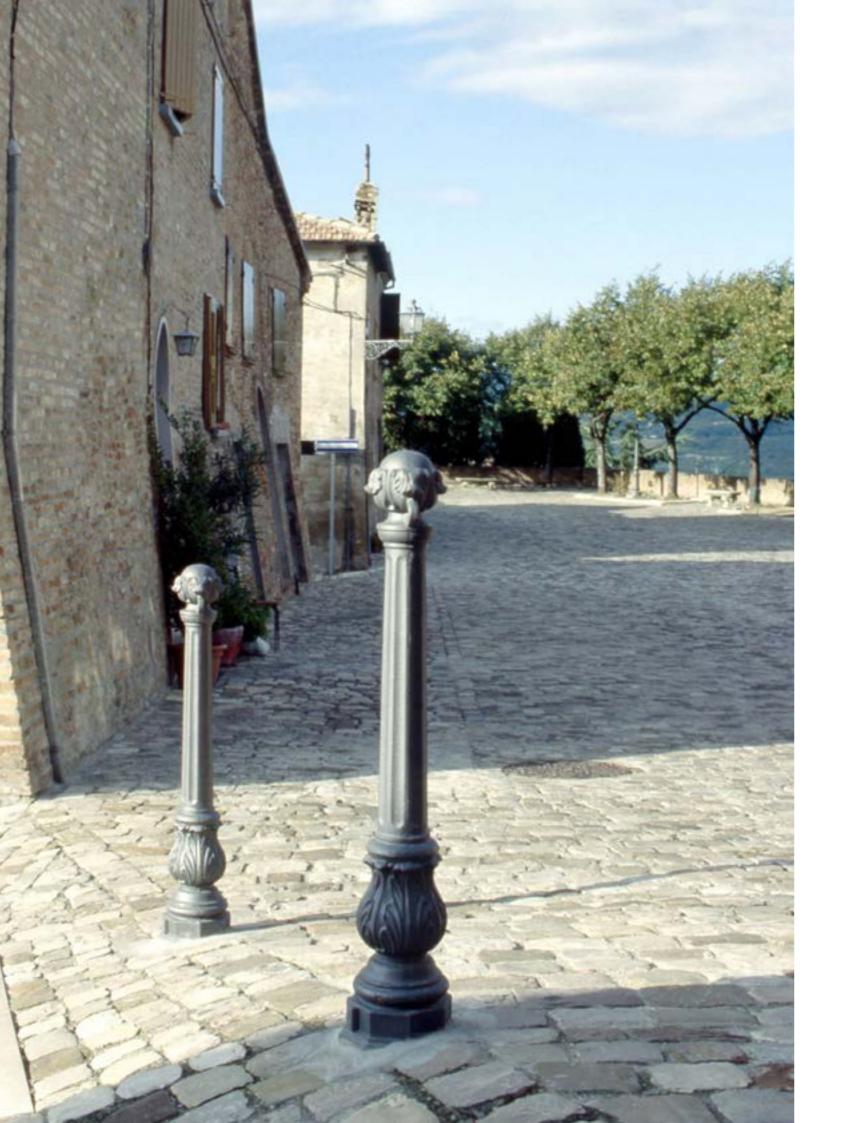

**Scilla.** The unique features of the Scilla series are its decorations, made to match the posts of Castore lighting system.

SCILLA Series overview scale 1:50

8000 -7000 <del>-</del> 6000 — 3000 -1000 — Bollard Clock Sign Bus shelter Flowerbed Fountain Litter bin Bench

SCILLA / bollard

Alej – IT Las Vegas – US

2993.000 2993.000

SCILLA / bollard

Saronno – IT Taranto – IT Bari – IT 2988.000 2988.000 + 9525.411.002 2988.000 + 9525.411.002

SCILLA / bollard

Piazzola sul Brenta – IT Irvine – US