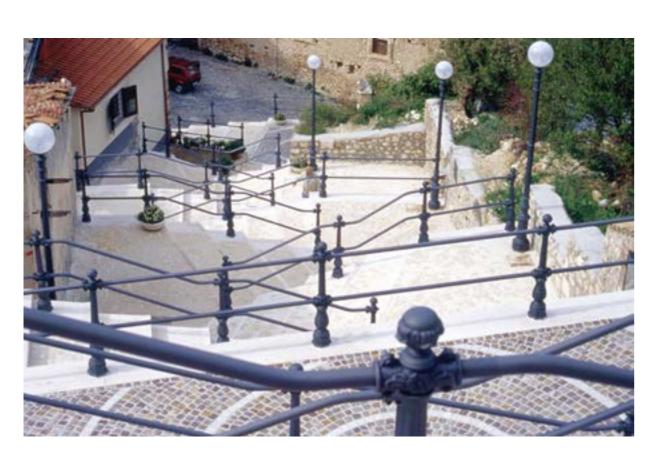

## Heritage range

145 Layia

187 Nyssa

**205** Salix

231 Scilla

Layia. The series includes: bench, signage, litter bin, bicycle rack, planter, fountain, ashtray, bollard, railing and notice board. Flutings and floral decorations have been designed to match the posts of Sheliak lighting system.

LAYIA Series overview scale 1:50 8000 -7000 — 6000 — 3000 -Railing Ashtray Bollard Sign Sign Notice board Fountain Litter bin Planter Bench Bicycle rack

146 Neri SpA · Projects · Street furniture

LAYIA / bench

LAYIA / bollard

Osimo – IT Rome – IT

2983.000 + 9525.411.002 2983.000 + 9525.411.002

Longiano – IT Imola – IT Calabasas – US

2983.000 2983.000 + 9525.411.002 2983.000 + 9525.411.002

LAYIA / bollard

Sperlonga – IT Fagnano Olona – IT Mayaquez – PR

2986.000 2986.000 + 9525.411.002 2986.000 + 9525.411.002

162 Neri SpA · Projects · Street furniture

LAYIA / railing

Pescina – IT Rome – IT

2980.200 + 9522.848 2980.200 + 9522.848

Limone – IT

2820.000.002

LAYIA / bicycle rack