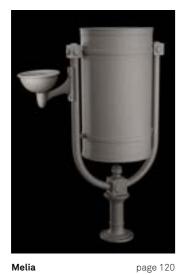

Melia. The series is a combination of classical and modern style, of cast iron and steel. Its functional and essential elements generate a collection of products that can easily be part of different architectural contexts.

MELIA Series overview scale 1:50 8000 -7000 — 3000 -W Bollard Ashtray Railing Flowerbed Fountain Litter bin Sign Bench

MELIA / bench

Corinaldo – IT 2191.002 Corinaldo – IT Chiaravalle – IT 2191.002 2191.002