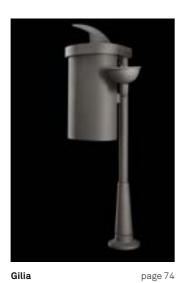

## DHALIA / bollard

Bagno di Romagna – IT 2975.000 Cesenatico – IT 2975.000 Borgo S.Giacomo – IT 2975.000

**Gilia.** The series is composed by three pieces: bollard, litter bin and bench. Curved and pleasant lines are the link between the Gilia series and the coordinated lighting system Propus.