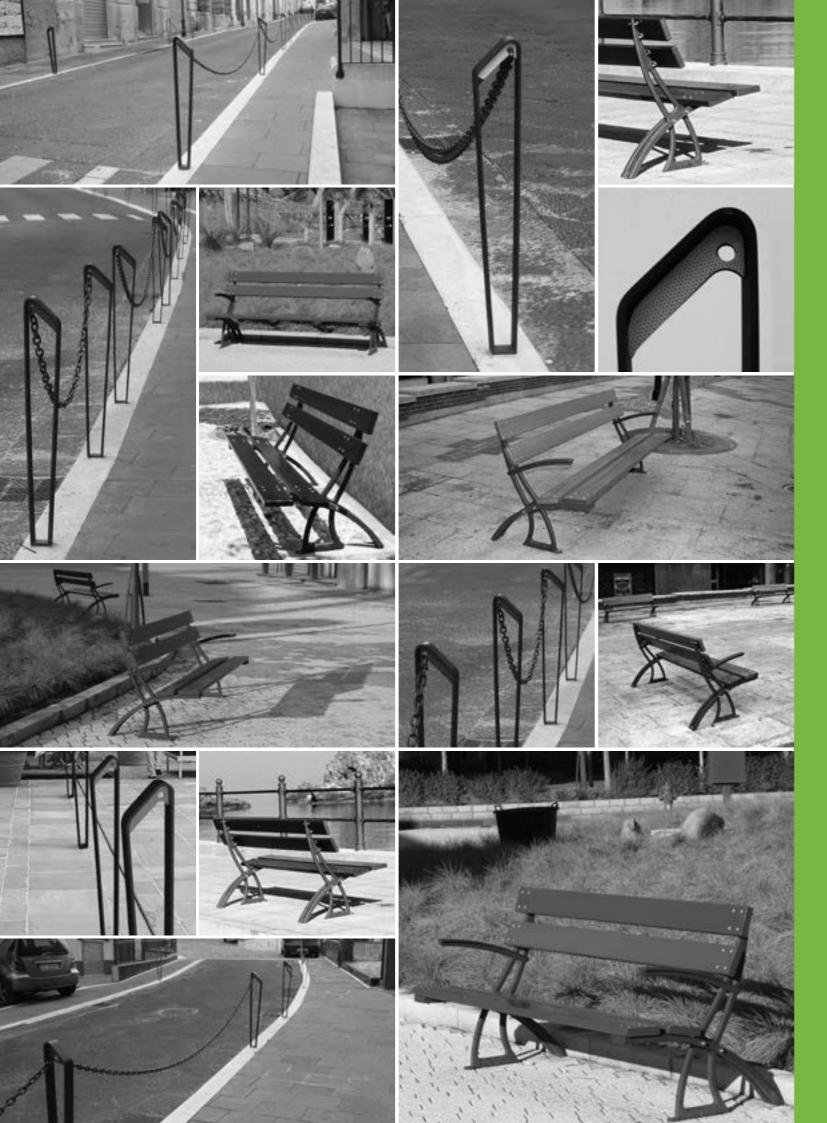

# **Contemporary range**

- 23 Carya
- **45** Dhalia
- **59** Gilia
- 81 Idesia
- **101** Lotus
- 111 Melia

Carya. The series features a conical shape with an angled end element. This aesthetic characteristic defines many of its products, that are a bollard, an ashtray, a litter bin, a notice board and a bus shelter. Carya products have been designed to match Chara lighting system.

**CARYA** Series overview scale 1:50 8000 -7000 — 6000 — 3000 -1000 — Bollard Ashtray Litter bin Notice board Bus shelter Bench Planter

CARYA / bench

Gambettola – IT

2109.002.018

Catanzaro – IT Courmayeur – IT Lugagnano – IT

2109.002.018 2109.002.018 (colour on demand) 2109.002.018

CARYA / litter bin

Cesenatico - IT Teolo – IT

2278.000 2278.000

CARYA / litter bin

Corinaldo – IT Follonica – IT 2278.000 2278.000.002 CARYA / ashtray

Rimini – IT Longiano – IT 2801.004.002 2801.004.002

CARYA / bollard

Savignano sul Rubicone – IT 2978.000 Teolo – IT 2978.000

## CARYA / bollard

Livorno – IT 2978.000
Popoli – IT 2978.000
Savignano sul Rubicone – IT 2978.000

CARYA / planter

Sora – IT

2207.000

2298.100 2298.300

2403.001.300 + 0002.403

**Dhalia.** The series is characterized by a rational and geometric design. It's composed by a bollard and a bench. Dhalia products have been designed to match Mizar lighting system.