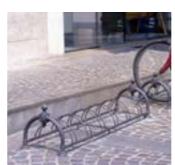

2273.001 2273.000

GILIA / litter bin

Longiano – IT San Mauro Pascoli – IT 2273.002 2273.001

Lago d'Iseo – IT

2973.000

Idesia. The series includes a litter bin, a planter, a bicycle rack and a bench. The soft lines of these products match the ones of the Saiph lighting system. The wavy bench has a LED light at the base, which distinguishes the product improving visibility at night time.

## IDESIA / bicycle rack Cesena - IT

 Cesena – IT
 2285.000

 Gambettola – IT
 2285.000

 Gambettola – IT
 2285.000

IDESIA / planter

Polpenazze sul Garda – IT 2206.000

IDESIA / planter

Cesena - IT Siracusa - IT