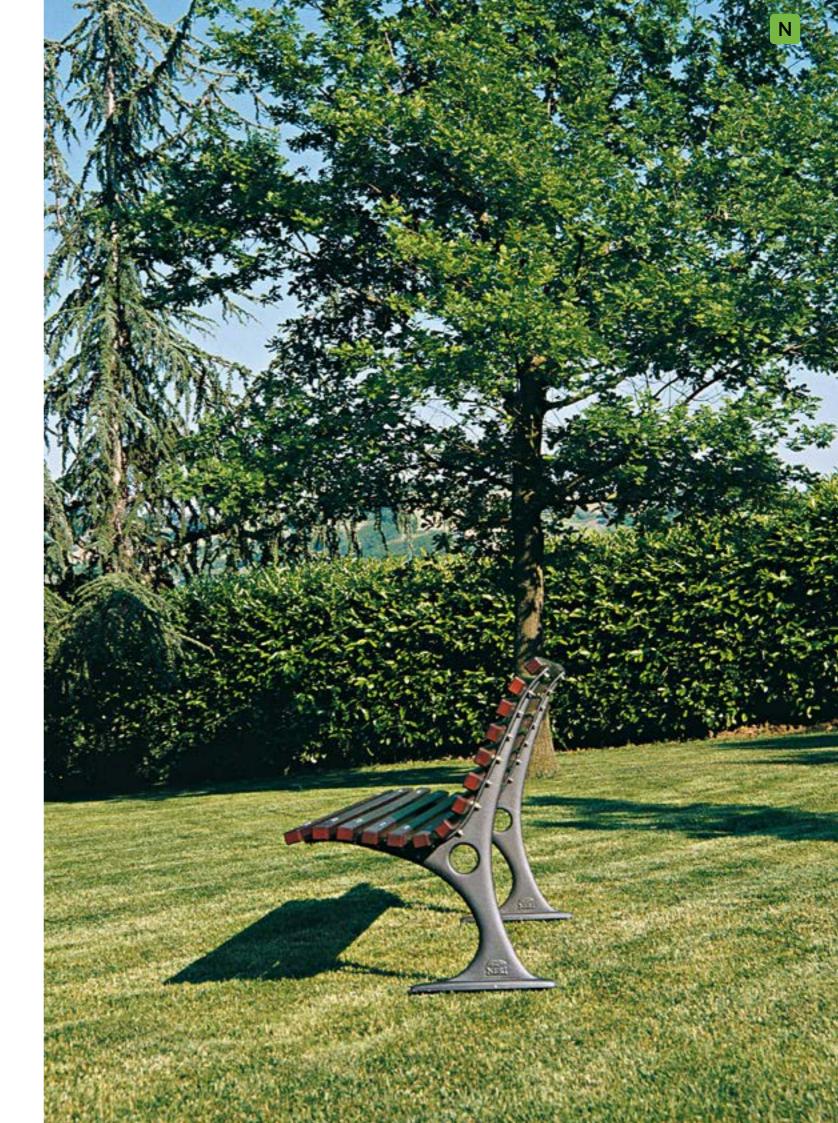

Nyssa. The series, like the matching lighting system Maia, approaches the classical style with simplicity of decoration. It includes benches, a conical bollard in two different sizes and railing.

NYSSA Series overview scale 1:50 8000 -7000 — 6000 — 3000 -Bollard Bench Bench Bollard Railing

188 Neri SpA · Projects · Street furniture

NYSSA / bench

Longiano – IT Carnago – IT

2171.002.018 (colour on demand) 2171.002.018 (colour on demand)

NYSSA / bench

Cesenatico – IT Sistiana – IT Longiano – IT