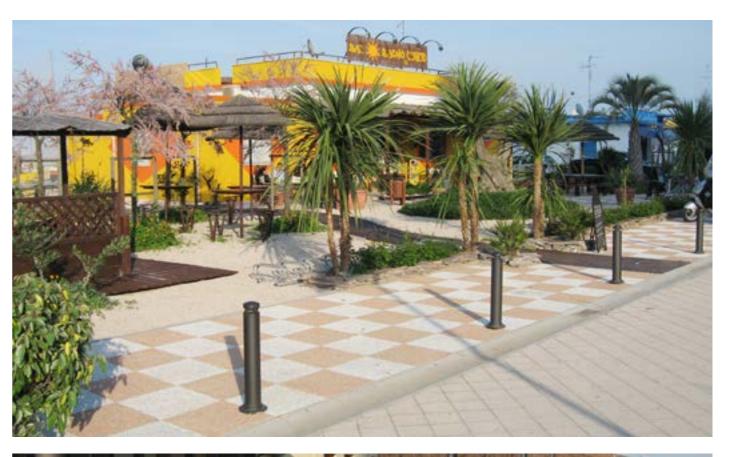

# **Contemporary range**

- 23 Carya
- **45** Dhalia
- **59** Gilia
- 81 Idesia
- **101** Lotus
- 111 Melia

Carya. The series features a conical shape with an angled end element. This aesthetic characteristic defines many of its products, that are a bollard, an ashtray, a litter bin, a notice board and a bus shelter. Carya products have been designed to match Chara lighting system.

**CARYA** Series overview scale 1:50 8000 -7000 — 6000 — 3000 -1000 — Bollard Ashtray Litter bin Notice board Bus shelter Bench Planter

CARYA / bench

Gambettola – IT

2109.002.018

Catanzaro – IT Courmayeur – IT Lugagnano – IT