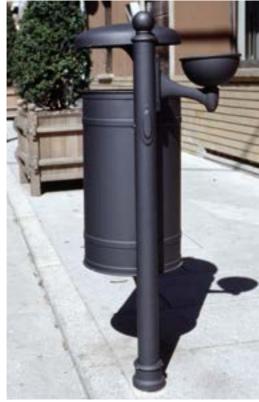

**IDESIA** Series overview scale 1:50 8000 -7000 — 3000 -1000 — Litter bin Planter Bicycle rack Bench

IDESIA / bench

Brienza – IT

2197.300.002

IDESIA / bench

Civitanova Marche – IT Longiano – IT

2197.002 2197.300.002

IDESIA / litter bin

 Grado – IT
 2277.002

 Gavardo – IT
 2277.002

 Portland – US
 2277.002

IDESIA / litter bin

Grado – IT

2277.002

Olbia – IT Gaeta – IT