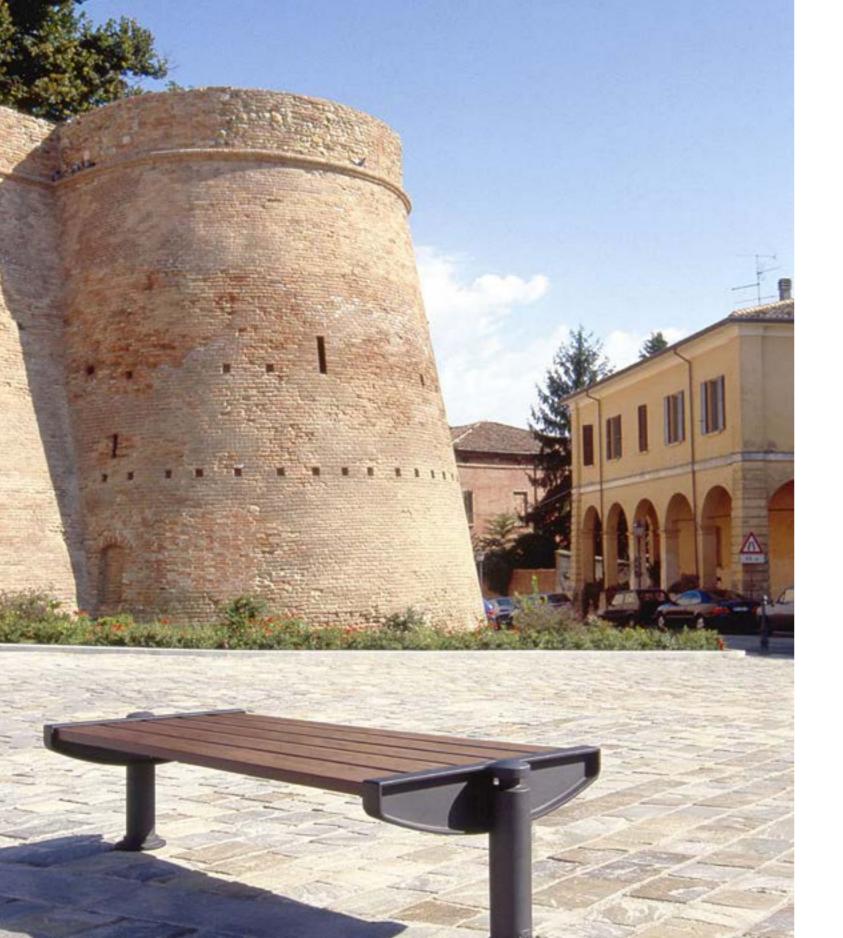

# **Contemporary range**

- 23 Carya
- **45** Dhalia
- **59** Gilia
- 81 Idesia
- **101** Lotus
- 111 Melia

Carya. The series features a conical shape with an angled end element. This aesthetic characteristic defines many of its products, that are a bollard, an ashtray, a litter bin, a notice board and a bus shelter. Carya products have been designed to match Chara lighting system.

**CARYA** Series overview scale 1:50 8000 -7000 — 6000 — 3000 -1000 — Bollard Ashtray Litter bin Notice board Bus shelter Bench Planter

CARYA / bench

Gambettola – IT

2109.002.018

Catanzaro – IT Courmayeur – IT Lugagnano – IT