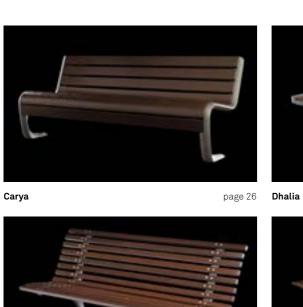

# **Contemporary range**

- 23 Carya
- **45** Dhalia
- **59** Gilia
- 81 Idesia
- **101** Lotus
- 111 Melia

Carya. The series features a conical shape with an angled end element. This aesthetic characteristic defines many of its products, that are a bollard, an ashtray, a litter bin, a notice board and a bus shelter. Carya products have been designed to match Chara lighting system.