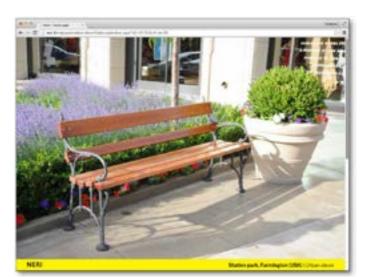

# **Contemporary range**

- 23 Carya
- **45** Dhalia
- **59** Gilia
- 81 Idesia
- **101** Lotus
- 111 Melia

Carya. The series features a conical shape with an angled end element. This aesthetic characteristic defines many of its products, that are a bollard, an ashtray, a litter bin, a notice board and a bus shelter. Carya products have been designed to match Chara lighting system.

**CARYA** Series overview scale 1:50 8000 -7000 — 6000 — 3000 -1000 — Bollard Ashtray Litter bin Notice board Bus shelter Bench Planter

CARYA / bench

Gambettola – IT

2109.002.018

Catanzaro – IT Courmayeur – IT Lugagnano – IT