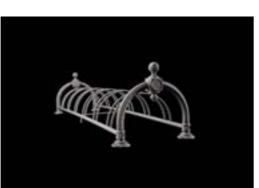

o – IT
 2400.001.001









SCILLA / bus shelter

Barranquitas – PR Gardone Riviera – IT

2400.005 2400.005





## **Product type**

- 276 Benches
- 278 Bollards
- 280 Railings
- 282 Litter bins
- 284 Ashtrays
- 285 Planters
- 286 Flowerbed borders
- 287 Fountains
- 288 Bicycle racks
- 289 Step-lights
- 290 Clocks
- 291 Signage
- 292 Notice boards
- 293 Bus shelters

#### **BENCHES**















page 234

276 Neri SpA · Projects · Street furniture neri.biz 277

Scilla

## **BOLLARDS**





## **RAILINGS**





## LITTER BINS











Idesia page 88 Layia page 154

Welia page 122 Melia page 122 Scilla page 242

ASHTRAYS





#### FLOWERBED BORDERS **FOUNTAINS**





page 137

page 256



page 257 Scilla



Scilla









Layia page 176 Scilla page 254

BICYCLE RACKS STEP-LIGHTS





page 168



Salix page 228





CLOCKS SIGNAGE



Scilla

page 262 Scilla



page 258





page 172 Layia page 178

neri.biz 291 290 Neri SpA  $\cdot$  Projects  $\cdot$  Street furniture



NOTICE BOARDS BUS SHELTERS









Carya page 42 Scilla page 268

# DIGITAL DOCUMENTATION

Resources

In addition to catalogues, we provide our customers a series of digital tools

accessible through the company website – such as:

- Data sheets
- DWG
- Installation instructions
- IES files
- Project's presentations
- Photos
- Catalogues
- Brochures



Neri.biz website – thanks to a completely responsive design – is optimized for desktop computer, laptops and mobile devices.



There are detailed descriptions and images of all our products.



You can download PDF presentations that illustrate our l