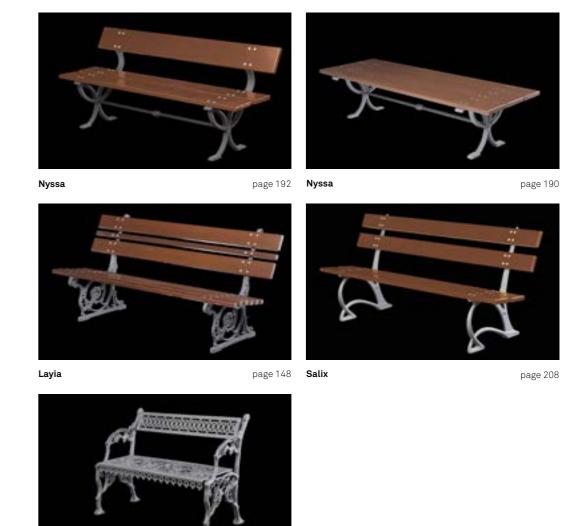

Nyssa. The series, like the matching lighting system Maia, approaches the classical style with simplicity of decoration. It includes benches, a conical bollard in two different sizes and railing.

NYSSA Series overview scale 1:50 8000 -7000 — 6000 — 3000 -Bollard Bench Bench Bollard Railing

## Heritage range

145 Layia

187 Nyssa

**205** Salix

231 Scilla

Layia. The series includes: bench, signage, litter bin, bicycle rack, planter, fountain, ashtray, bollard, railing and notice board. Flutings and floral decorations have been designed to match the posts of Sheliak lighting system.

Aibonito - PR Trieste - IT

2985.000 2985.000 + 9525.411.002

Cesena - IT Trani - IT

2985.000 2985.000 + 9525.411.002

**Salix.** All the products of this series feature a smooth and essential design, so that they can be widely used, as they easily fit in with different context. The Salix series has been designed to match Alcor lighting system.