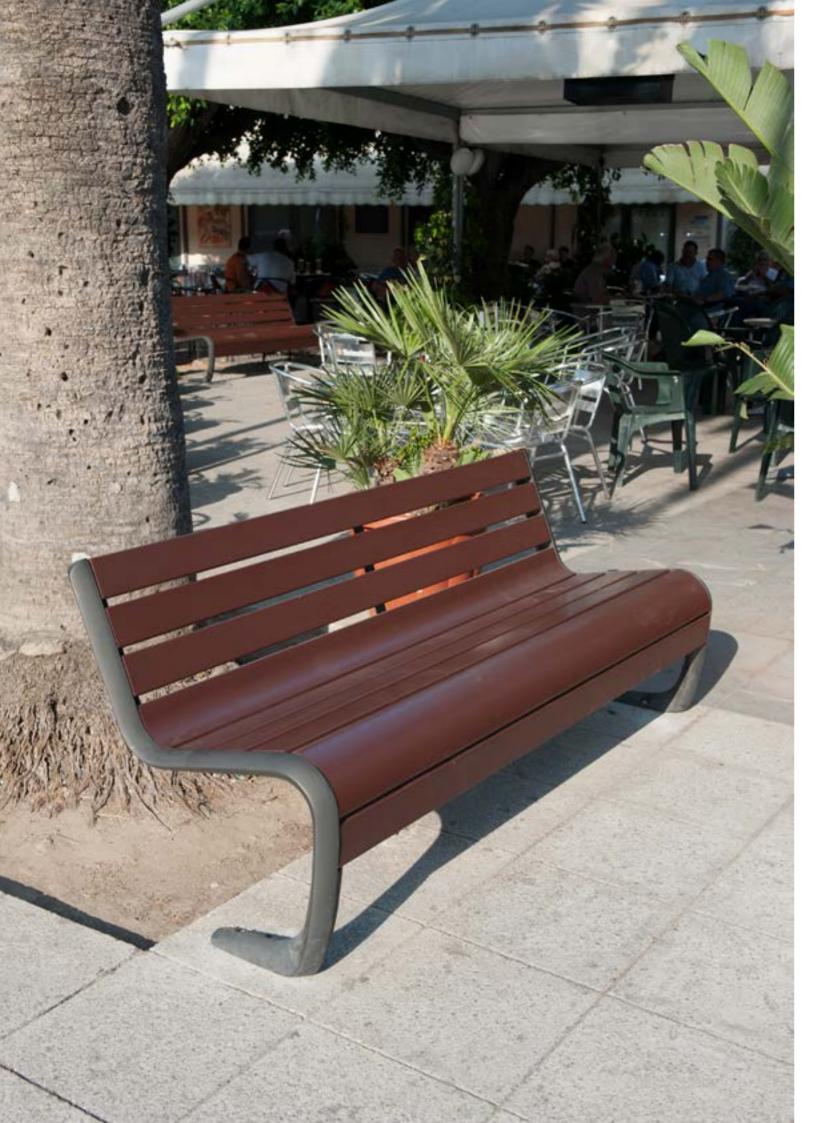

# **Contemporary range**

- 23 Carya
- **45** Dhalia
- **59** Gilia
- 81 Idesia
- **101** Lotus
- 111 Melia

Carya. The series features a conical shape with an angled end element. This aesthetic characteristic defines many of its products, that are a bollard, an ashtray, a litter bin, a notice board and a bus shelter. Carya products have been designed to match Chara lighting system.

**CARYA** Series overview scale 1:50 8000 -7000 — 6000 — 3000 -1000 — Bollard Ashtray Litter bin Notice board Bus shelter Bench Planter

CARYA / bench

Gambettola – IT

2109.002.018

Catanzaro – IT Courmayeur – IT Lugagnano – IT

2109.002.018 2109.002.018 (colour on demand) 2109.002.018

CARYA / litter bin

Cesenatico - IT Teolo – IT

2278.000 2278.000

CARYA / litter bin

Corinaldo – IT Follonica – IT 2278.000 2278.000.002 CARYA / ashtray