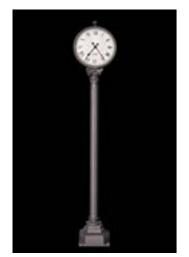

**Scilla.** The unique features of the Scilla series are its decorations, made to match the posts of Castore lighting system.

SCILLA Series overview scale 1:50

8000 -7000 <del>-</del> 6000 — 3000 -1000 — Bollard Clock Sign Bus shelter Flowerbed Fountain Litter bin Bench

SCILLA / clock

Orlando – US Ali Terme – IT

2211.000 2211.000

SCILLA / clock

Farmington – US 2220.000 San Giovanni Rotondo – IT 2220.000

SCILLA / sign

Ispica – IT

2255.000