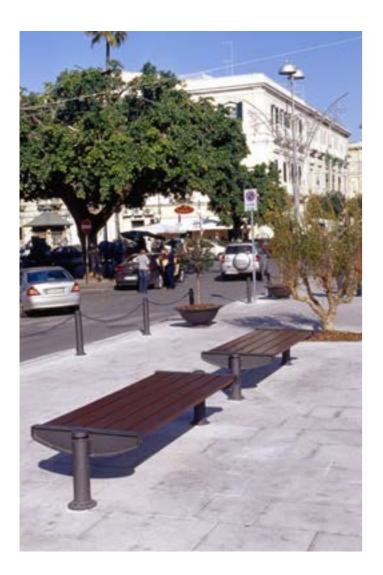

Melia. The series is a combination of classical and modern style, of cast iron and steel. Its functional and essential elements generate a collection of products that can easily be part of different architectural contexts.

MELIA Series overview scale 1:50 8000 -7000 — 3000 -W Bollard Ashtray Railing Flowerbed Fountain Litter bin Sign Bench

MELIA / bench

Corinaldo – IT 2191.002 Corinaldo – IT Chiaravalle – IT 2191.002 2191.002

MELIA / bench

Termoli – IT Recanati – IT 2191.002 2191.002

## MELIA / bench

 Chiaravalle – IT
 2191.002

 Loreto – IT
 2191.002

 Sant'Angelo – IT
 2191.002

 Gallipoli – IT
 2191.002

Sala di Cesenatico – IT Cesenatico – IT

2274.000 2274.000

MELIA / litter bin