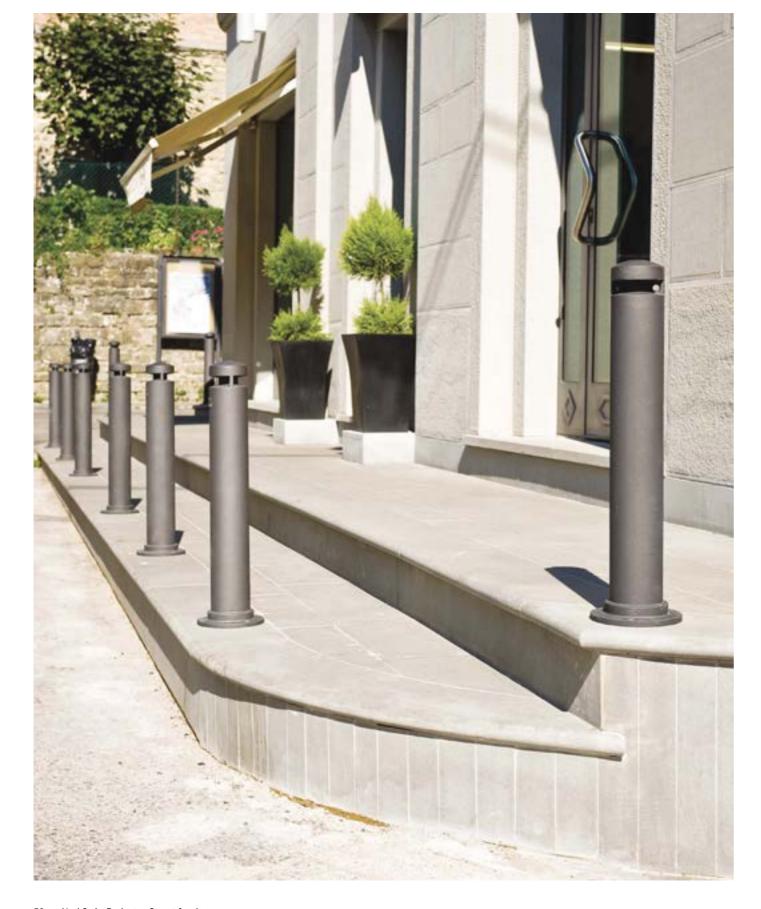

Step-light

Step-light

Cesena – IT Catanzaro – IT 2142.002 2142.002

SALIX / bench

Catanzaro – IT Houston - US

2142.002 (colour on demand) 2142.002 (colour on demand)

## SALIX / bollard

Milan – IT Rimini – IT Villasimius – IT 2995.000 2995.000 + 9525.411.002 2995.000

SALIX / bollard

Milan – IT

2995.000

SALIX / step-light

Soverato – IT Ancona – IT Vaglio – IT 1010.300 1009.300 1010.300