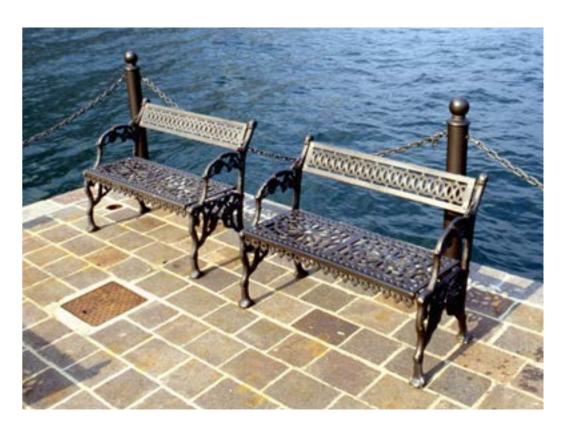

## Heritage range

145 Layia

187 Nyssa

**205** Salix

231 Scilla

Layia. The series includes: bench, signage, litter bin, bicycle rack, planter, fountain, ashtray, bollard, railing and notice board. Flutings and floral decorations have been designed to match the posts of Sheliak lighting system.

LAYIA Series overview scale 1:50 8000 -7000 — 6000 — 3000 -Railing Ashtray Bollard Sign Sign Notice board Fountain Litter bin Planter Bench Bicycle rack

146 Neri SpA · Projects · Street furniture

LAYIA / bench