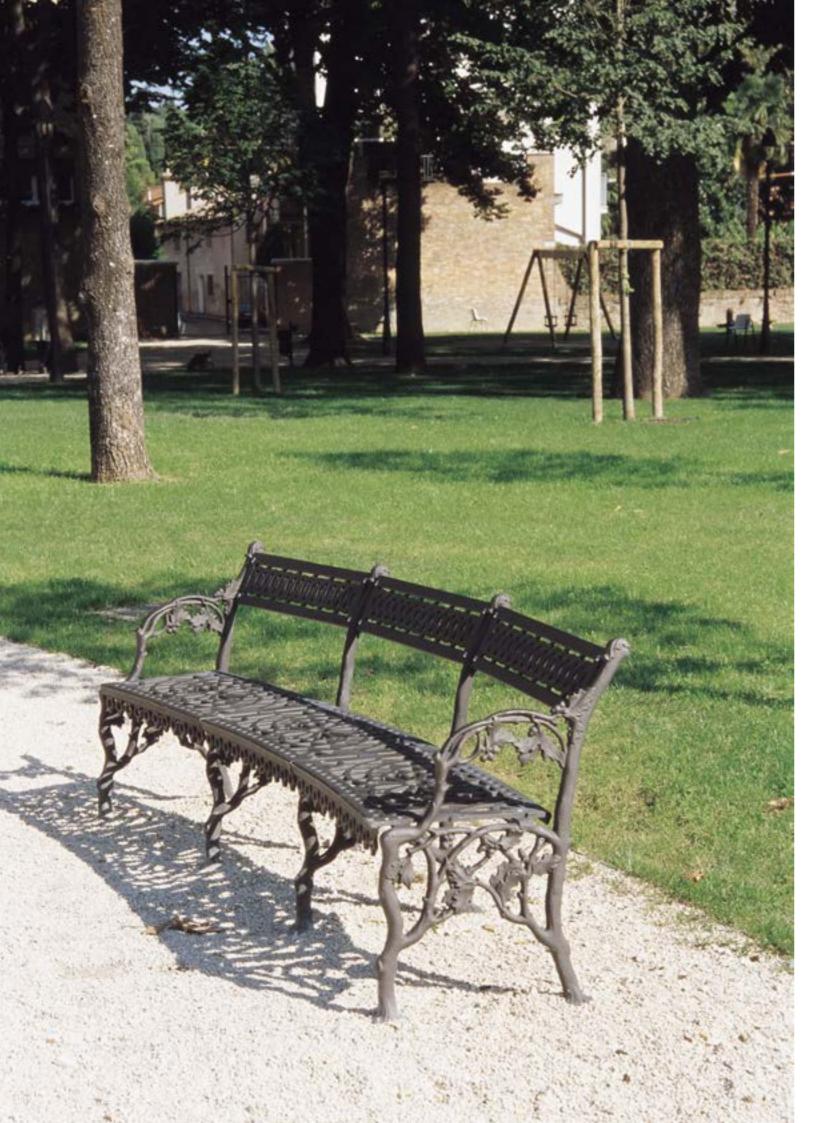

# **Contemporary range**

- 23 Carya
- **45** Dhalia
- **59** Gilia
- 81 Idesia
- **101** Lotus
- 111 Melia

Carya. The series features a conical shape with an angled end element. This aesthetic characteristic defines many of its products, that are a bollard, an ashtray, a litter bin, a notice board and a bus shelter. Carya products have been designed to match Chara lighting system.

**CARYA** Series overview scale 1:50 8000 -7000 — 6000 — 3000 -1000 — Bollard Ashtray Litter bin Notice board Bus shelter Bench Planter

CARYA / bench

Gambettola – IT

2109.002.018

Catanzaro – IT Courmayeur – IT Lugagnano – IT