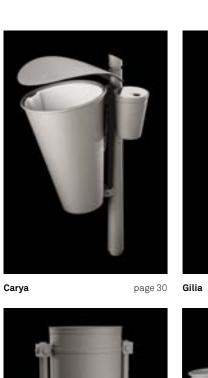

# **Contemporary range**

- 23 Carya
- **45** Dhalia
- **59** Gilia
- 81 Idesia
- **101** Lotus
- 111 Melia

Carya. The series features a conical shape with an angled end element. This aesthetic characteristic defines many of its products, that are a bollard, an ashtray, a litter bin, a notice board and a bus shelter. Carya products have been designed to match Chara lighting system.