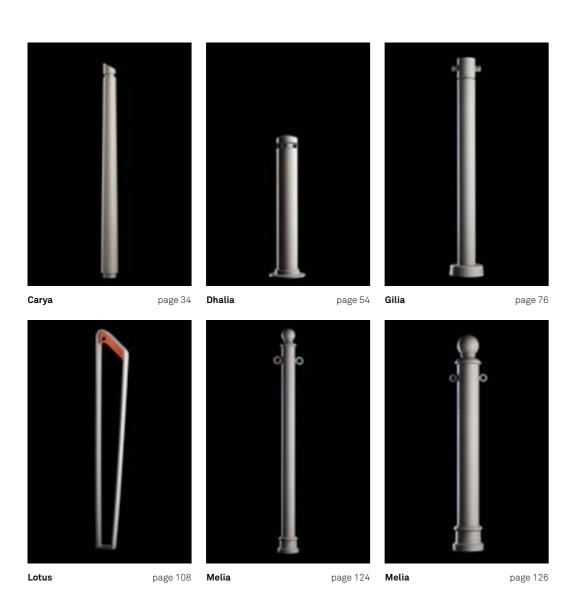

# **Contemporary range**

- 23 Carya
- **45** Dhalia
- **59** Gilia
- 81 Idesia
- **101** Lotus
- 111 Melia

Carya. The series features a conical shape with an angled end element. This aesthetic characteristic defines many of its products, that are a bollard, an ashtray, a litter bin, a notice board and a bus shelter. Carya products have been designed to match Chara lighting system.

## CARYA / bollard

Livorno – IT 2978.000
Popoli – IT 2978.000
Savignano sul Rubicone – IT 2978.000

CARYA / planter

Sora – IT

2207.000

2298.100 2298.300

2403.001.300 + 0002.403

**Dhalia.** The series is characterized by a rational and geometric design. It's composed by a bollard and a bench. Dhalia products have been designed to match Mizar lighting system.

## DHALIA / bollard

Bagno di Romagna – IT 2975.000 Cesenatico – IT 2975.000 Borgo S.Giacomo – IT 2975.000

**Gilia.** The series is composed by three pieces: bollard, litter bin and bench. Curved and pleasant lines are the link between the Gilia series and the coordinated lighting system Propus.

Melia. The series is a combination of classical and modern style, of cast iron and steel. Its functional and essential elements generate a collection of products that can easily be part of different architectural contexts.

## Heritage range

145 Layia

187 Nyssa

**205** Salix

231 Scilla

Layia. The series includes: bench, signage, litter bin, bicycle rack, planter, fountain, ashtray, bollard, railing and notice board. Flutings and floral decorations have been designed to match the posts of Sheliak lighting system.