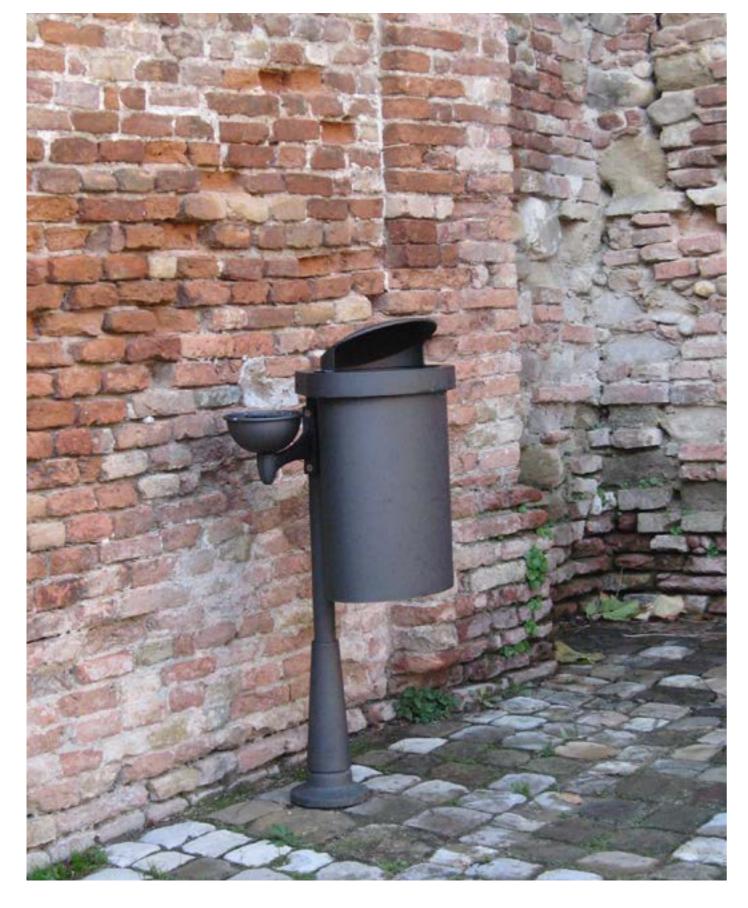

2273.001 2273.000

GILIA / litter bin

Longiano – IT San Mauro Pascoli – IT 2273.002 2273.001

Lago d'Iseo – IT

2973.000

Idesia. The series includes a litter bin, a planter, a bicycle rack and a bench. The soft lines of these products match the ones of the Saiph lighting system. The wavy bench has a LED light at the base, which distinguishes the product improving visibility at night time.

IDESIA / litter bin

 Grado – IT
 2277.002

 Gavardo – IT
 2277.002

 Portland – US
 2277.002

IDESIA / litter bin

Grado – IT

2277.002

Olbia – IT Gaeta – IT