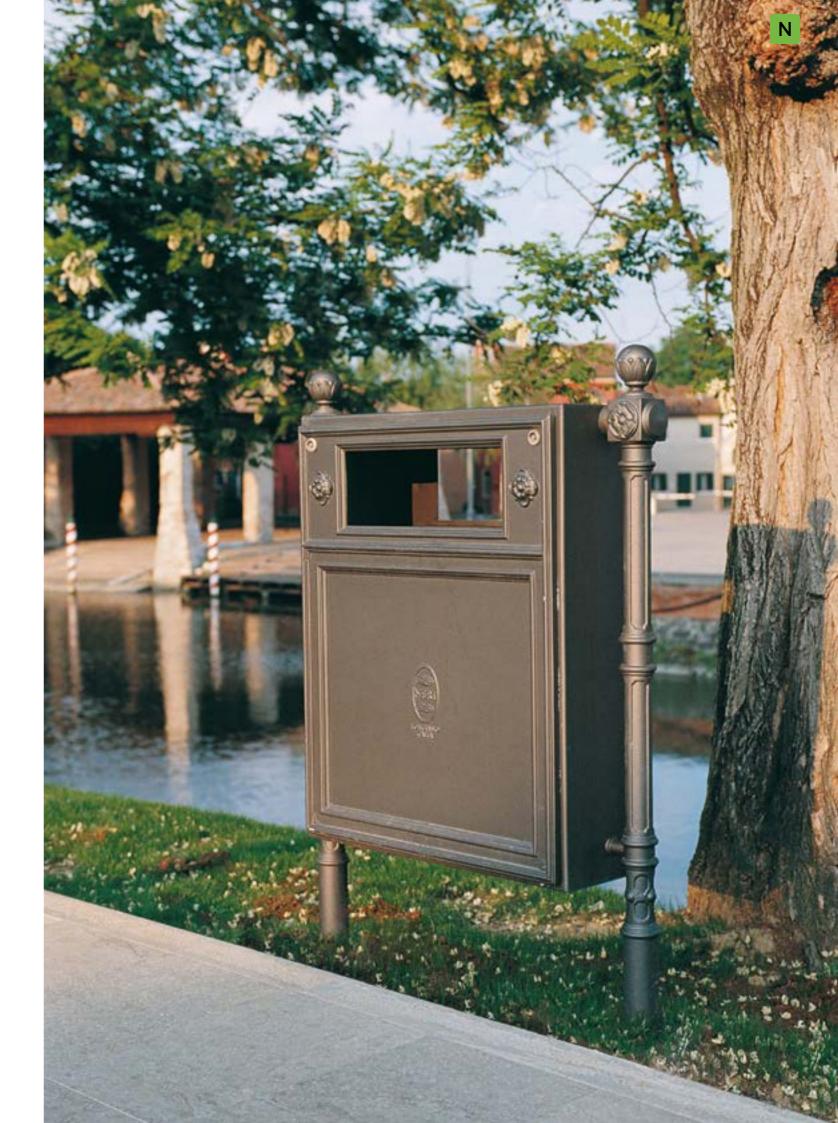

# **Contemporary range**

- 23 Carya
- **45** Dhalia
- **59** Gilia
- 81 Idesia
- **101** Lotus
- 111 Melia

Carya. The series features a conical shape with an angled end element. This aesthetic characteristic defines many of its products, that are a bollard, an ashtray, a litter bin, a notice board and a bus shelter. Carya products have been designed to match Chara lighting system.

**CARYA** Series overview scale 1:50 8000 -7000 — 6000 — 3000 -1000 — Bollard Ashtray Litter bin Notice board Bus shelter Bench Planter

CARYA / bench

Gambettola – IT

2109.002.018

Catanzaro – IT Courmayeur – IT Lugagnano – IT

2109.002.018 2109.002.018 (colour on demand) 2109.002.018

CARYA / litter bin

Cesenatico - IT Teolo – IT

2278.000 2278.000

CARYA / litter bin

Corinaldo – IT Follonica – IT 2278.000 2278.000.002 CARYA / ashtray