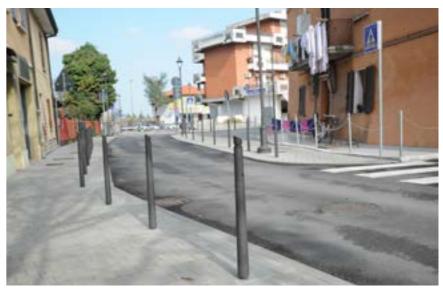

## CARYA / bollard

Livorno – IT 2978.000
Popoli – IT 2978.000
Savignano sul Rubicone – IT 2978.000

CARYA / planter

Sora – IT

2207.000

2298.100 2298.300

2403.001.300 + 0002.403

**Dhalia.** The series is characterized by a rational and geometric design. It's composed by a bollard and a bench. Dhalia products have been designed to match Mizar lighting system.