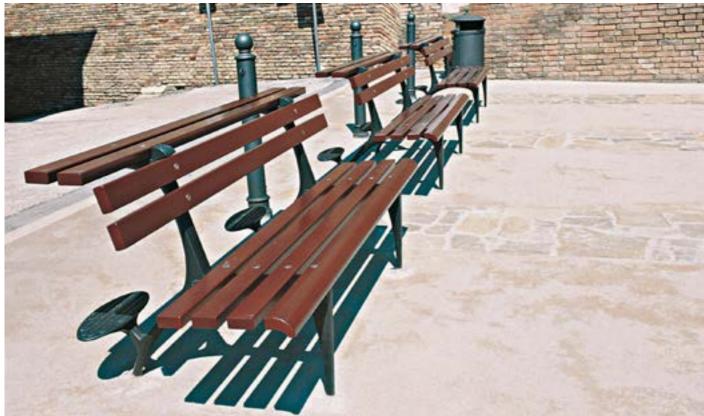

# **Contemporary range**

- 23 Carya
- **45** Dhalia
- **59** Gilia
- 81 Idesia
- **101** Lotus
- 111 Melia

Carya. The series features a conical shape with an angled end element. This aesthetic characteristic defines many of its products, that are a bollard, an ashtray, a litter bin, a notice board and a bus shelter. Carya products have been designed to match Chara lighting system.

**CARYA** Series overview scale 1:50 8000 -7000 — 6000 — 3000 -1000 — Bollard Ashtray Litter bin Notice board Bus shelter Bench Planter

CARYA / bench

Gambettola – IT

2109.002.018

Catanzaro – IT Courmayeur – IT Lugagnano – IT