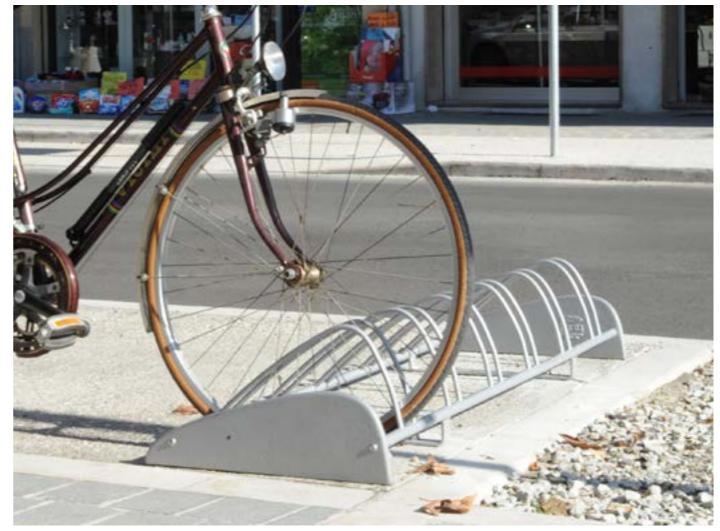

2273.001 2273.000

GILIA / litter bin

Longiano – IT San Mauro Pascoli – IT 2273.002 2273.001

Lago d'Iseo – IT

2973.000

Idesia. The series includes a litter bin, a planter, a bicycle rack and a bench. The soft lines of these products match the ones of the Saiph lighting system. The wavy bench has a LED light at the base, which distinguishes the product improving visibility at night time.

## IDESIA / bicycle rack Cesena - IT

 Cesena – IT
 2285.000

 Gambettola – IT
 2285.000

 Gambettola – IT
 2285.000

IDESIA / planter

Polpenazze sul Garda – IT 2206.000

IDESIA / planter

Cesena - IT Siracusa - IT