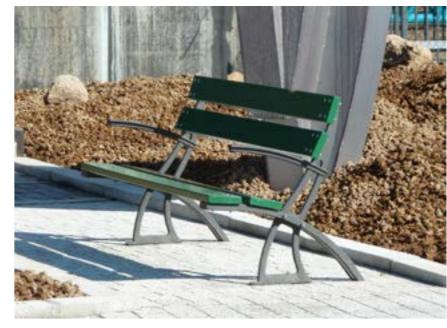

Melia. The series is a combination of classical and modern style, of cast iron and steel. Its functional and essential elements generate a collection of products that can easily be part of different architectural contexts.

MELIA Series overview scale 1:50 8000 -7000 — 3000 -W Bollard Ashtray Railing Flowerbed Fountain Litter bin Sign Bench

MELIA / bench

Corinaldo – IT 2191.002 Corinaldo – IT Chiaravalle – IT 2191.002 2191.002