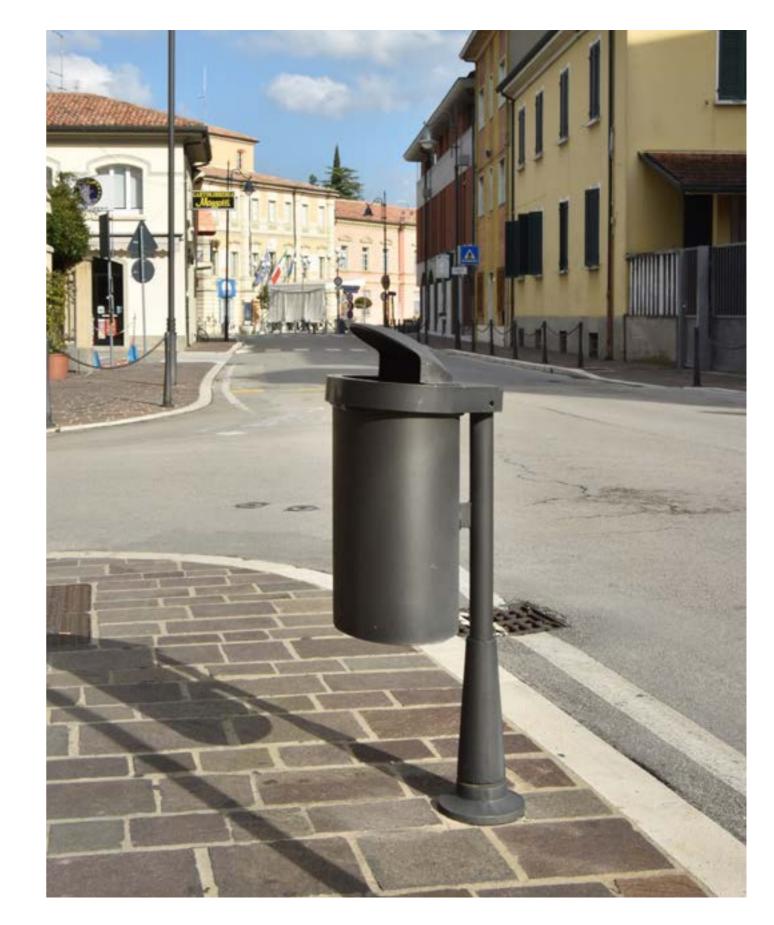

2273.001 2273.000

GILIA / litter bin

Longiano – IT San Mauro Pascoli – IT 2273.002 2273.001

Lago d'Iseo – IT

2973.000

Idesia. The series includes a litter bin, a planter, a bicycle rack and a bench. The soft lines of these products match the ones of the Saiph lighting system. The wavy bench has a LED light at the base, which distinguishes the product improving visibility at night time.

IDESIA / litter bin

 Grado – IT
 2277.002

 Gavardo – IT
 2277.002

 Portland – US
 2277.002

IDESIA / litter bin

Grado – IT

2277.002

Olbia – IT Gaeta – IT