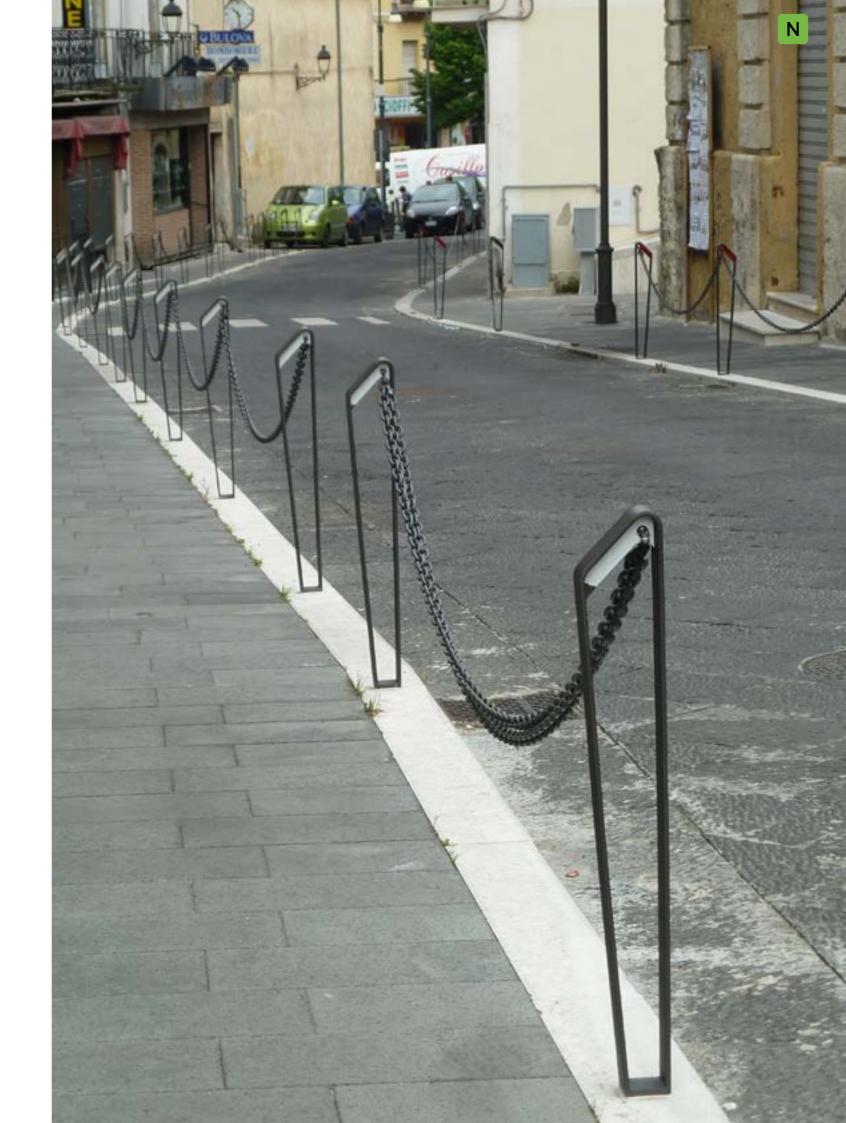

Restauration projects

From the middle of the nineteenth century, cities have been characterized by the variety and beauty of cast iron elements used for urban decoration. Each city features a different type of lamp post, and these respectively characterize the image and the urban history of many famous locations.

Neri has built up specific experience and skills when it comes to restoration, with a rigorous method and particular philological attention.

Restoration means trying to reconnect what has been interrupted, bringing back to life the identity of urban spaces, their uniqueness and the perceptive harmony of their settings. In cities where the original lamp posts have disappeared and it is therefore impossible to restore them, Neri suggests to reproduce the same objects. The cultural value of preserving the memory of these elements is equivalent to restoration sometimes.