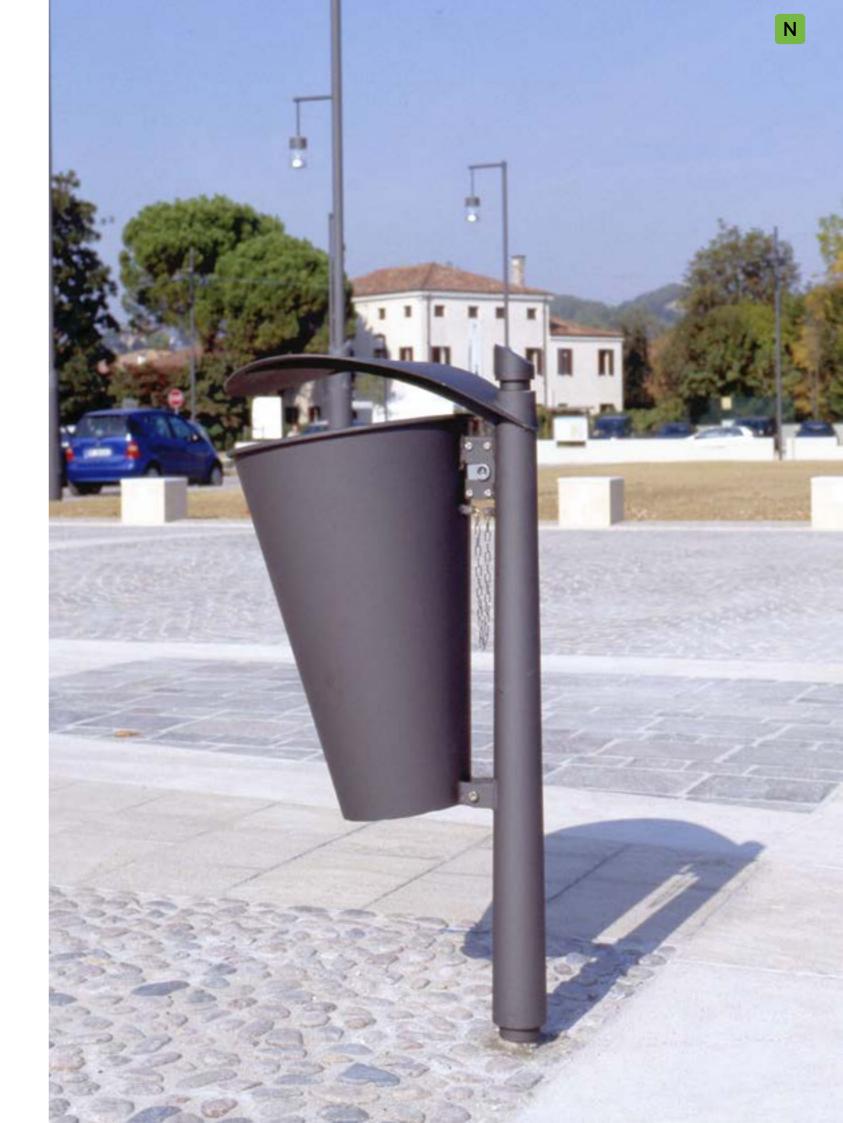

**Scilla.** The unique features of the Scilla series are its decorations, made to match the posts of Castore lighting system.

SCILLA Series overview scale 1:50

8000 -7000 <del>-</del> 6000 — 3000 -1000 — Bollard Clock Sign Bus shelter Flowerbed Fountain Litter bin Bench

232 Neri SpA · Projects · Street furniture

border

Milan – IT Limone – IT 2100.100 2100.100

Barranquitas - PR Caccamo - IT

2100.200 (colour on demand) 2100.200

San Martino in Pensilis – IT 2067.300 Longiano – IT 2100.300 Roccaraso – IT 2067.300

Cesena - IT 2067.300

San Martino in Pensilis – IT 2067.500 (extra module on demand)

SCILLA / litter bin

Aibonito – PR Cesenatico – IT Dolo – IT 2271.000 (colour on demand) 2271.000 2271.000

SCILLA / litter bin

Imola – IT Gambettola – IT Gambettola – IT 2271.000.002 2272.000.005 (ashtray and colour on demand) 2272.000.005 (ashtray and colour on demand)

Grumello – IT Gradara – IT

2993.000 + 9525.411.002 2993.000