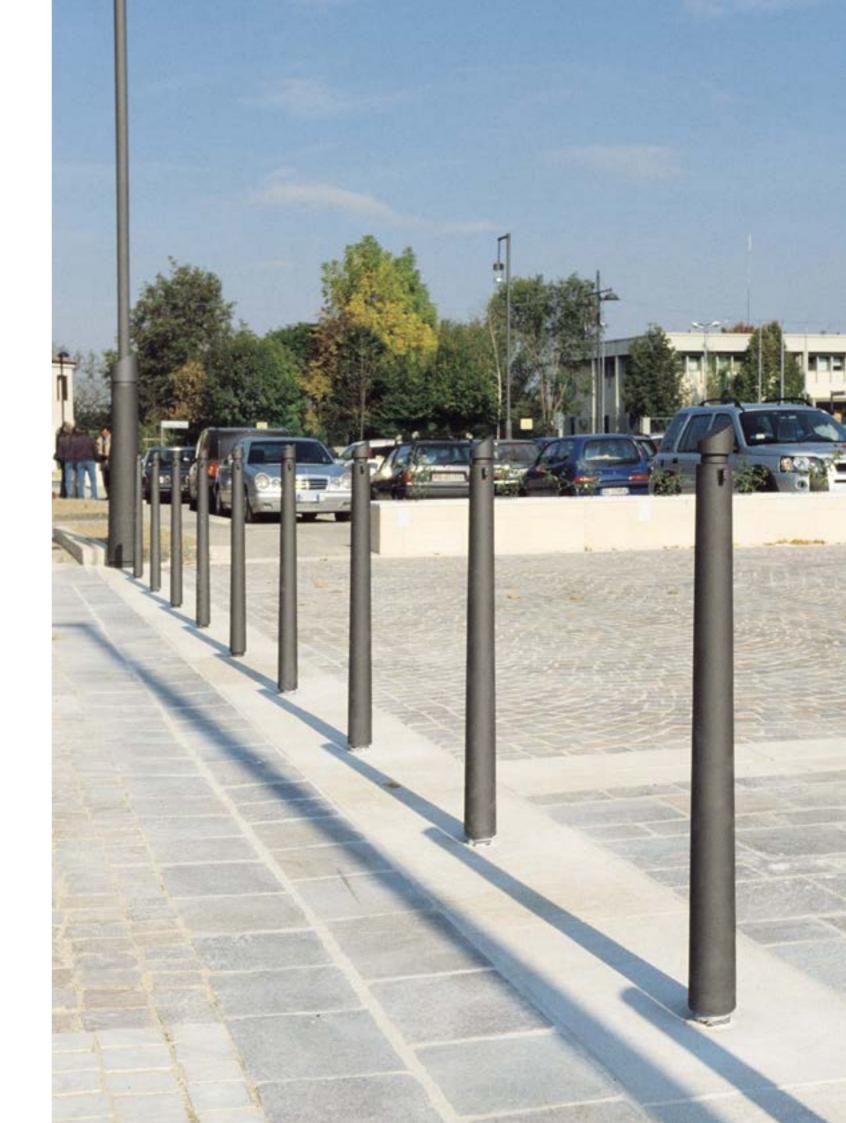

## DHALIA / bollard

Cesenatico - IT Siracusa - IT Pontoglio – IT Misano Adriatico – IT

2975.000 2975.000 + 9525.411.002 2975.000 + 9525.411.002 2975.000

## DHALIA / bollard

Bagno di Romagna – IT 2975.000 Cesenatico – IT 2975.000 Borgo S.Giacomo – IT 2975.000

**Gilia.** The series is composed by three pieces: bollard, litter bin and bench. Curved and pleasant lines are the link between the Gilia series and the coordinated lighting system Propus.