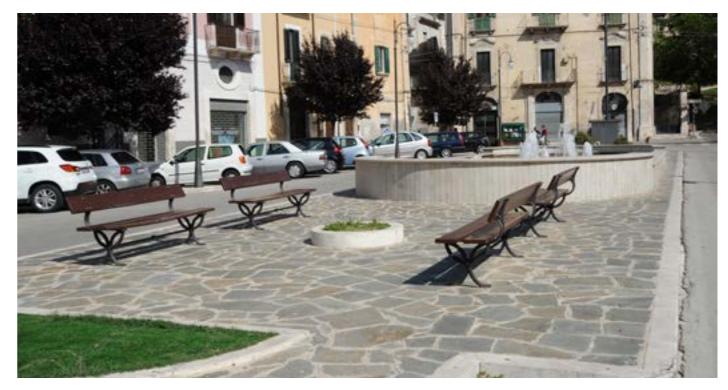

## CARYA / bollard

Livorno – IT 2978.000
Popoli – IT 2978.000
Savignano sul Rubicone – IT 2978.000

CARYA / planter

Sora – IT

2207.000

2298.100 2298.300

2403.001.300 + 0002.403

**Dhalia.** The series is characterized by a rational and geometric design. It's composed by a bollard and a bench. Dhalia products have been designed to match Mizar lighting system.