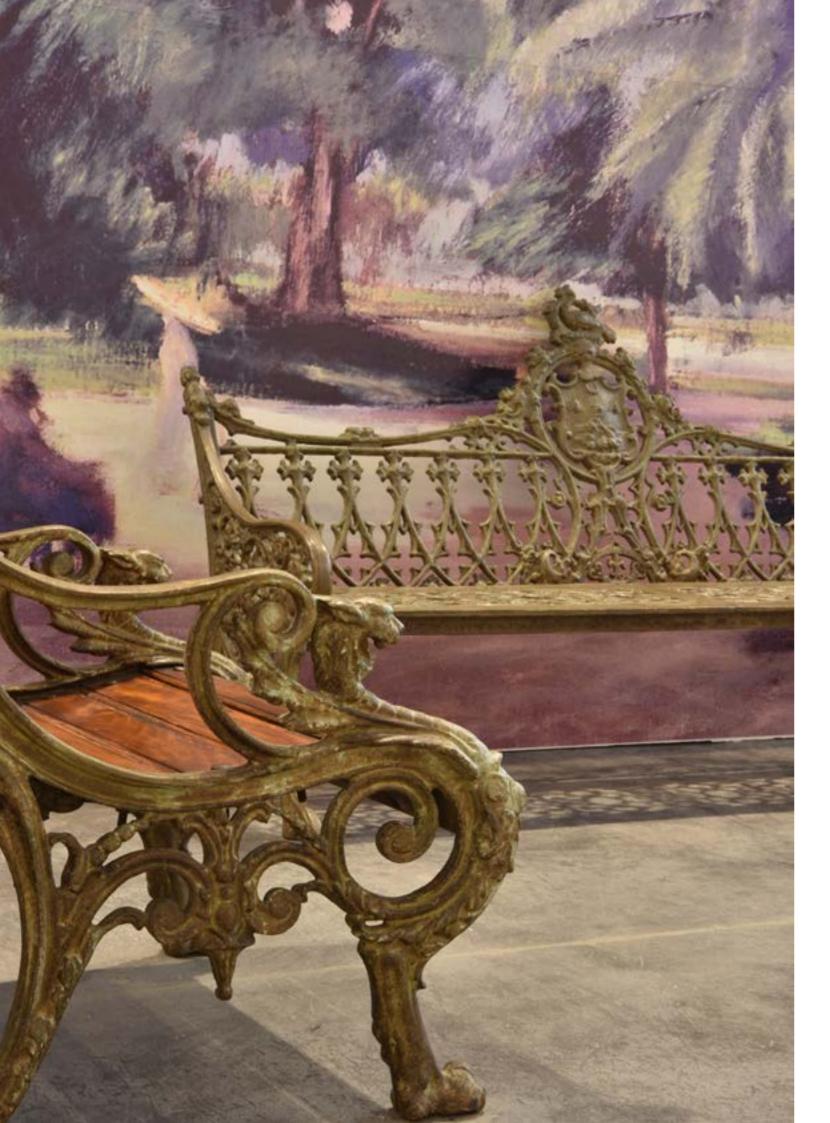

Restauration projects

From the middle of the nineteenth century, cities have been characterized by the variety and beauty of cast iron elements used for urban decoration. Each city features a different type of lamp post, and these respectively characterize the image and the urban history of many famous locations.

Neri has built up specific experience and skills when it comes to restoration, with a rigorous method and particular philological attention.

Restoration means trying to reconnect what has been interrupted, bringing back to life the identity of urban spaces, their uniqueness and the perceptive harmony of their settings. In cities where the original lamp posts have disappeared and it is therefore impossible to restore them, Neri suggests to reproduce the same objects. The cultural value of preserving the memory of these elements is equivalent to restoration sometimes.