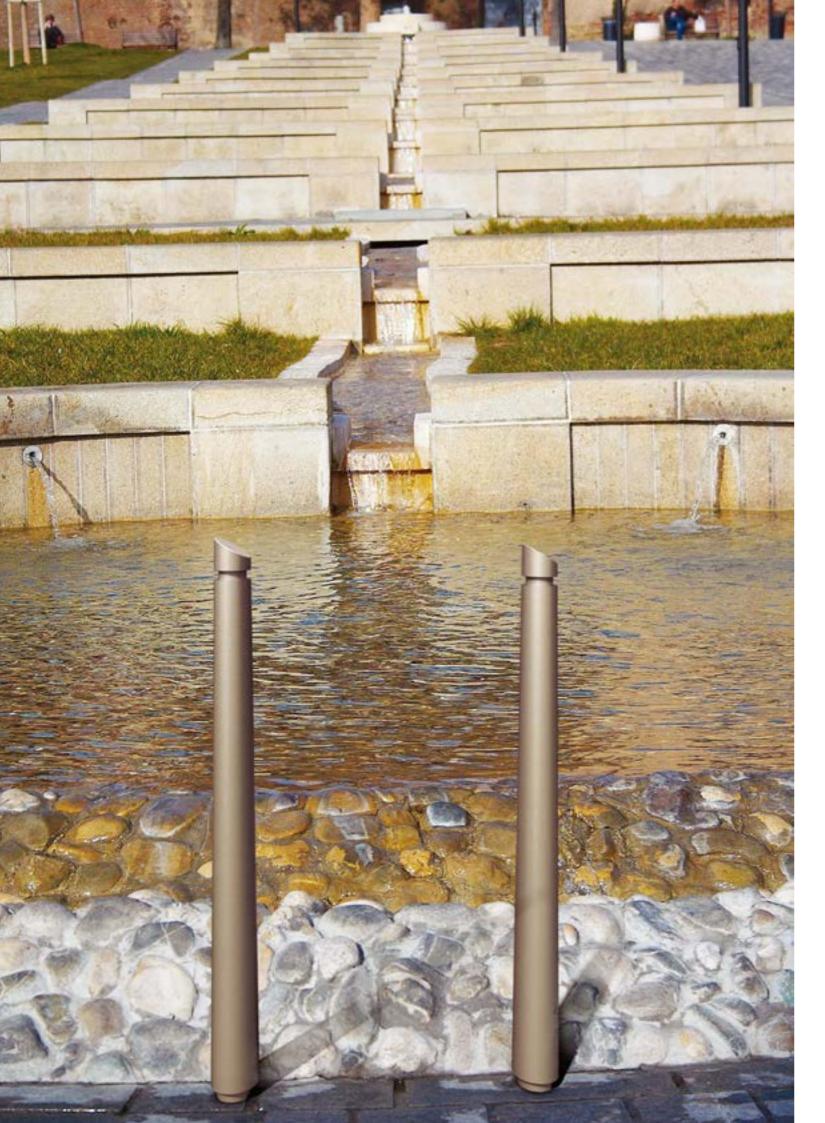

2206.000 2206.000

Lotus. The unique feature of the Lotus series is the transparency of its elements. The absence of material becomes the decorative elements in its bench and bollard. The series has been designed to match the Rigel lighting system.

LOTUS Series overview scale 1:50 8000 -7000 — 6000 — 3000 -2000 —

102 Neri SpA · Projects · Street furniture

Bench

Bollard

LOTUS / bench

Cinecittà – IT Longiano – IT

2146.002 (colour on demand) 2146.002

LOTUS / bench

Grotta d'Adda – IT Palmi – IT

Cinecittà – IT

2146.002 2145.002 (colour on demand)

2146.002

LOTUS / bollard

Trento – IT Sala Consilina – IT Sala Consilina – IT

2969.000 2969.000 + 9525.411.002 2969.000 + 9525.411.002