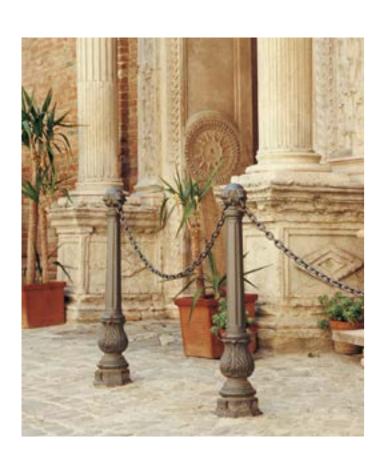

**Scilla.** The unique features of the Scilla series are its decorations, made to match the posts of Castore lighting system.

SCILLA Series overview scale 1:50

8000 -7000 <del>-</del> 6000 — 3000 -1000 — Bollard Clock Sign Bus shelter Flowerbed Fountain Litter bin Bench

SCILLA / bollard

Alej – IT Las Vegas – US

2993.000 2993.000

SCILLA / bollard

Saronno – IT Taranto – IT Bari – IT 2988.000 2988.000 + 9525.411.002 2988.000 + 9525.411.002

SCILLA / bollard

Piazzola sul Brenta – IT Irvine – US