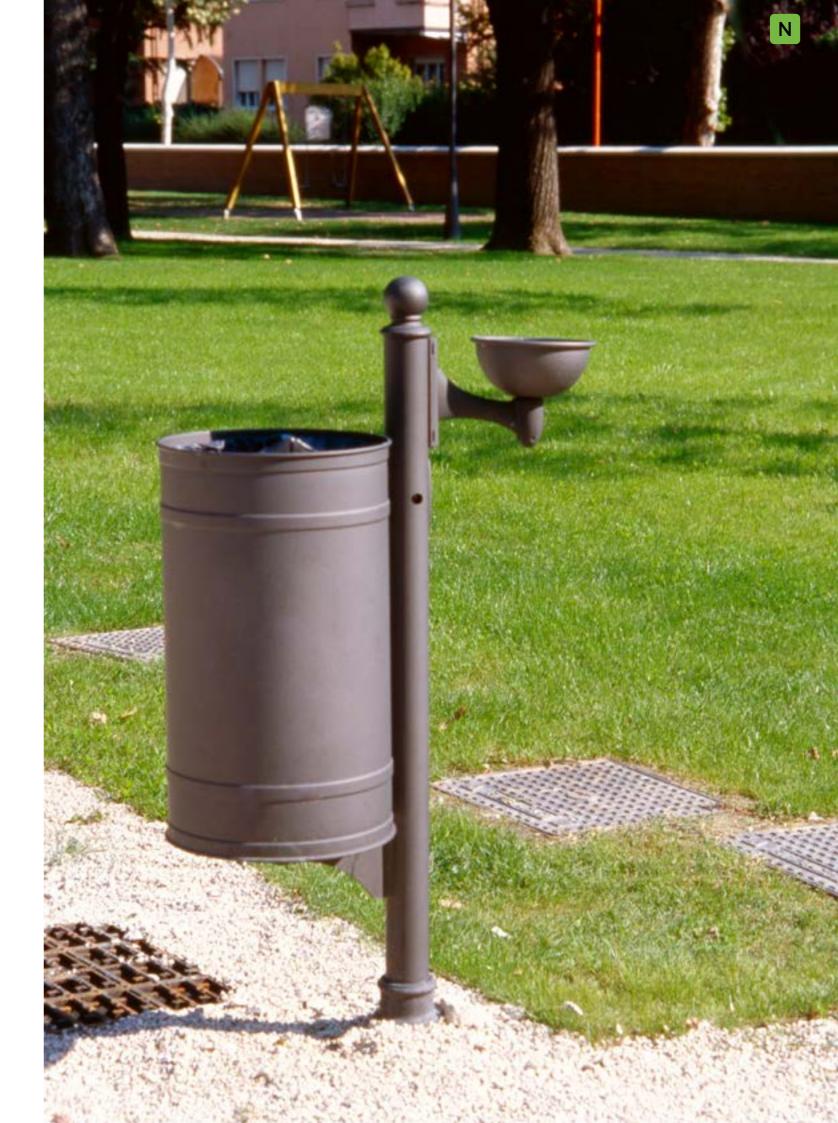

**IDESIA** Series overview scale 1:50 8000 -7000 — 3000 -1000 — Litter bin Planter Bicycle rack Bench

IDESIA / bench

Brienza – IT

2197.300.002

IDESIA / bench

Civitanova Marche – IT Longiano – IT

2197.002 2197.300.002

IDESIA / litter bin

 Grado – IT
 2277.002

 Gavardo – IT
 2277.002

 Portland – US
 2277.002

IDESIA / litter bin

Grado – IT

2277.002

Olbia – IT Gaeta – IT