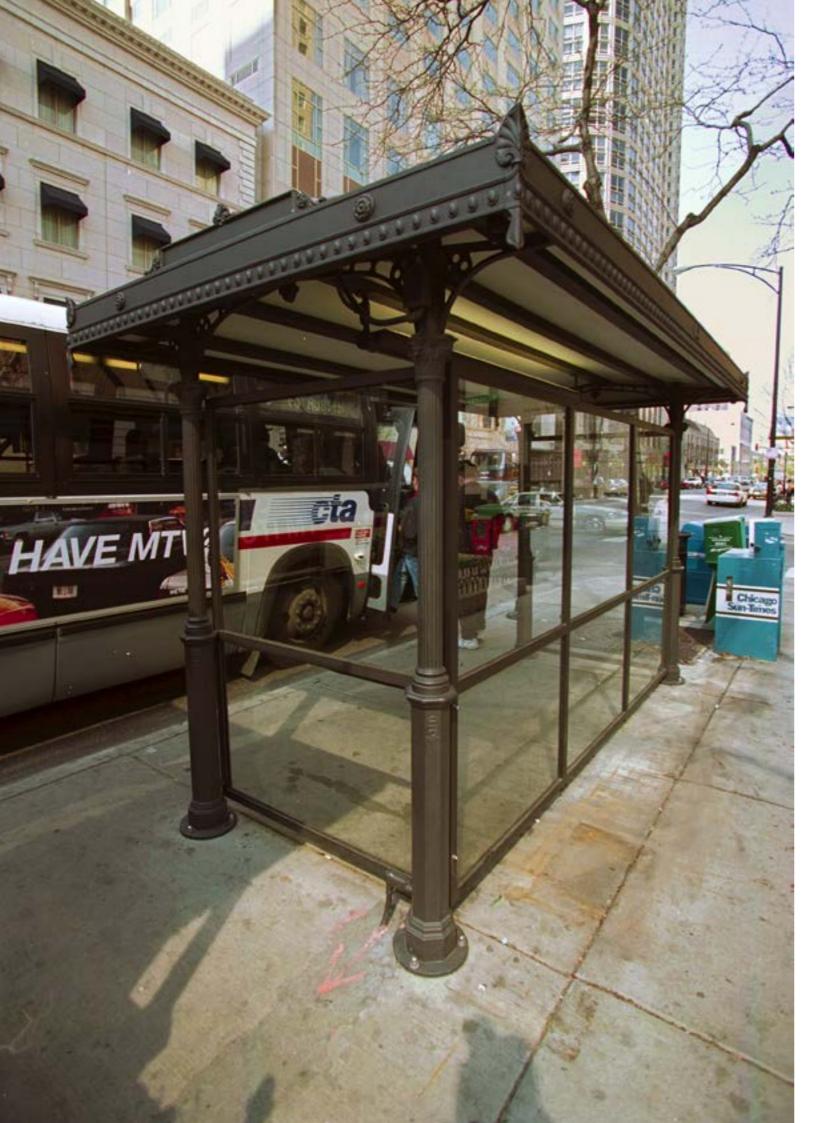

SCILLA / sign

Chiaravalle – IT Marentino – IT 2255.000 2255.000

SCILLA / bus shelter

 Chicago – US
 2400.007

 Chicago – US
 2400.007

 Maiolati Spontini – IT
 2400.001