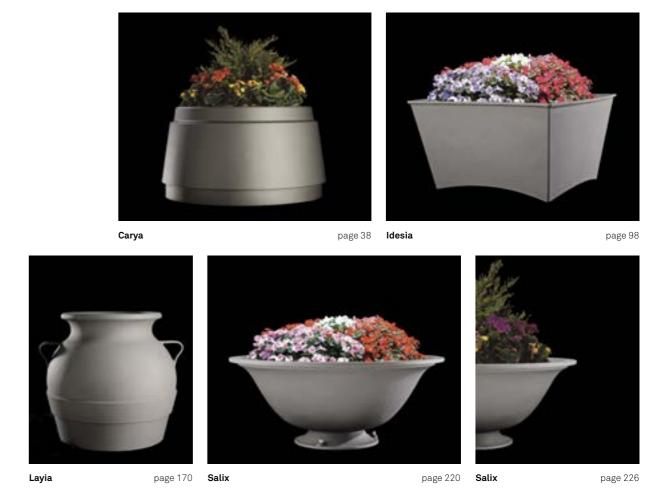

# **Contemporary range**

- 23 Carya
- **45** Dhalia
- **59** Gilia
- 81 Idesia
- **101** Lotus
- 111 Melia

Carya. The series features a conical shape with an angled end element. This aesthetic characteristic defines many of its products, that are a bollard, an ashtray, a litter bin, a notice board and a bus shelter. Carya products have been designed to match Chara lighting system.

2273.001 2273.000

GILIA / litter bin

Longiano – IT San Mauro Pascoli – IT 2273.002 2273.001

Lago d'Iseo – IT

2973.000

Idesia. The series includes a litter bin, a planter, a bicycle rack and a bench. The soft lines of these products match the ones of the Saiph lighting system. The wavy bench has a LED light at the base, which distinguishes the product improving visibility at night time.

## Heritage range

145 Layia

187 Nyssa

**205** Salix

231 Scilla

Layia. The series includes: bench, signage, litter bin, bicycle rack, planter, fountain, ashtray, bollard, railing and notice board. Flutings and floral decorations have been designed to match the posts of Sheliak lighting system.