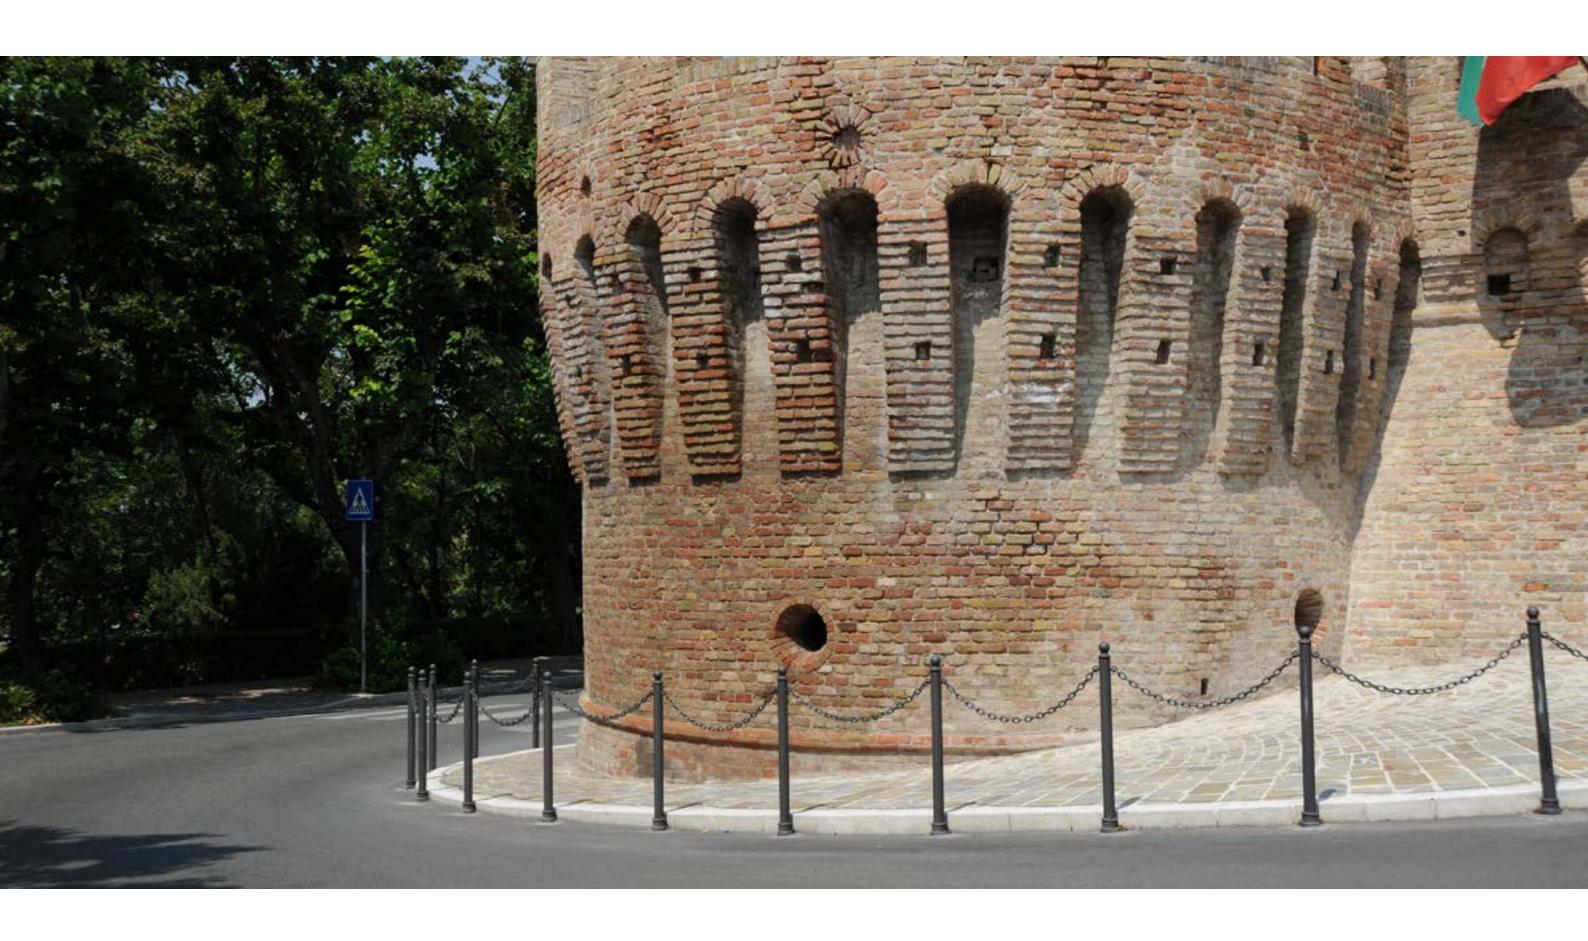

Restauration projects

From the middle of the nineteenth century, cities have been characterized by the variety and beauty of cast iron elements used for urban decoration. Each city features a different type of lamp post, and these respectively characterize the image and the urban history of many famous locations.

Neri has built up specific experience and skills when it comes to restoration, with a rigorous method and particular philological attention.

Restoration means trying to reconnect what has been interrupted, bringing back to life the identity of urban spaces, their uniqueness and the perceptive harmony of their settings. In cities where the original lamp posts have disappeared and it is therefore impossible to restore them, Neri suggests to reproduce the same objects. The cultural value of preserving the memory of these elements is equivalent to restoration sometimes.