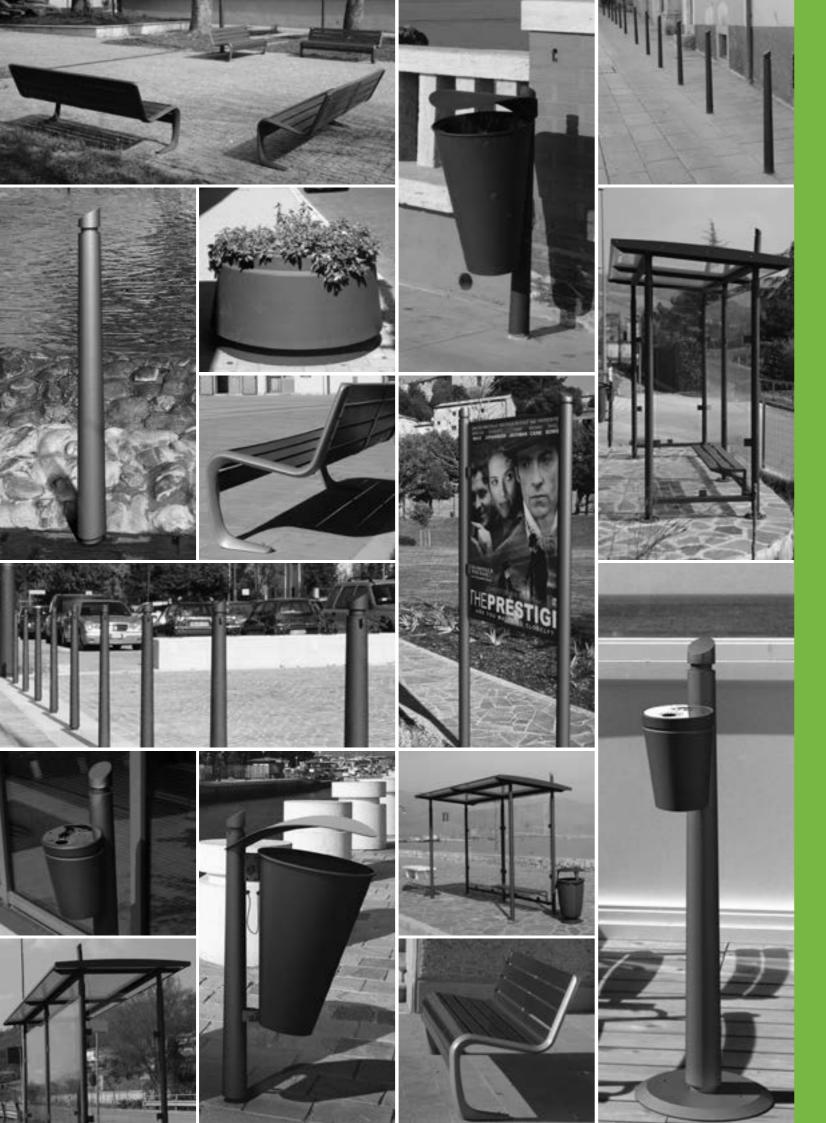

## CARYA / bollard

Livorno – IT 2978.000
Popoli – IT 2978.000
Savignano sul Rubicone – IT 2978.000

CARYA / planter

Sora – IT

2207.000

2298.100 2298.300

2403.001.300 + 0002.403

**Dhalia.** The series is characterized by a rational and geometric design. It's composed by a bollard and a bench. Dhalia products have been designed to match Mizar lighting system.