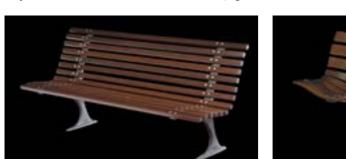

## CARYA / bollard

Livorno – IT 2978.000
Popoli – IT 2978.000
Savignano sul Rubicone – IT 2978.000

CARYA / planter

Sora – IT

2207.000

2298.100 2298.300

2403.001.300 + 0002.403

**Dhalia.** The series is characterized by a rational and geometric design. It's composed by a bollard and a bench. Dhalia products have been designed to match Mizar lighting system.

Series overview

Bench

scale 1:50

46 Neri SpA · Projects · Street furniture

Bollard

DHALIA / bench

Siracusa - IT

2194.002.010