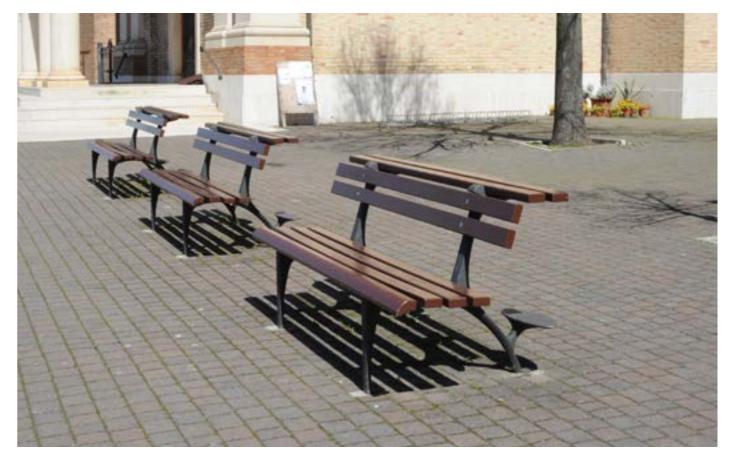

## Heritage range

145 Layia

187 Nyssa

**205** Salix

231 Scilla

Layia. The series includes: bench, signage, litter bin, bicycle rack, planter, fountain, ashtray, bollard, railing and notice board. Flutings and floral decorations have been designed to match the posts of Sheliak lighting system.

Cinecittà – IT Loreto - IT

2151.002.018 (colour on demand) 2150.002.018

LAYIA / bench

Portland – US Lipari – IT

2151.002.018 2151.002.018

LAYIA / bench

Castel Romano – IT Cesena – IT

2151.002.018 2151.002.018