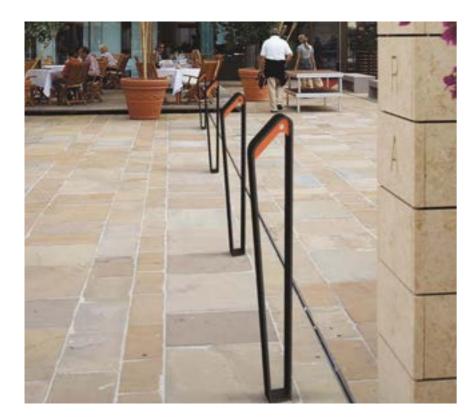

## Heritage range

145 Layia

187 Nyssa

**205** Salix

231 Scilla

Layia. The series includes: bench, signage, litter bin, bicycle rack, planter, fountain, ashtray, bollard, railing and notice board. Flutings and floral decorations have been designed to match the posts of Sheliak lighting system.

2986.000 2986.000 + 9525.411.002 2986.000 + 9525.411.002

162 Neri SpA · Projects · Street furniture

LAYIA / railing

Pescina – IT Rome – IT

2980.200 + 9522.848 2980.200 + 9522.848

Limone – IT

2820.000.002

LAYIA / bicycle rack