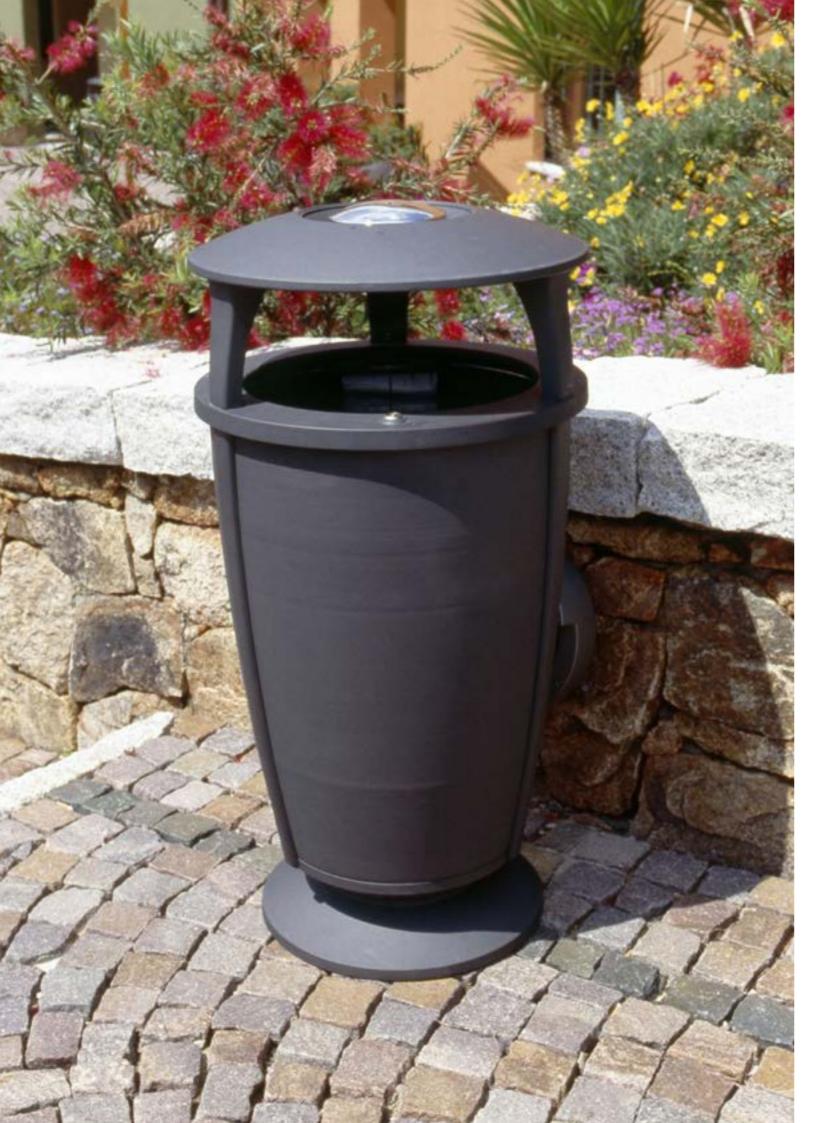

Melia. The series is a combination of classical and modern style, of cast iron and steel. Its functional and essential elements generate a collection of products that can easily be part of different architectural contexts.

MELIA Series overview scale 1:50 8000 -7000 — 3000 -W Bollard Ashtray Railing Flowerbed Fountain Litter bin Sign Bench

MELIA / bench

Corinaldo – IT 2191.002 Corinaldo – IT Chiaravalle – IT 2191.002 2191.002

## MELIA / bench

 Chiaravalle – IT
 2191.002

 Loreto – IT
 2191.002

 Sant'Angelo – IT
 2191.002

 Gallipoli – IT
 2191.002

Sala di Cesenatico – IT Cesenatico – IT

2274.000 2274.000

MELIA / litter bin