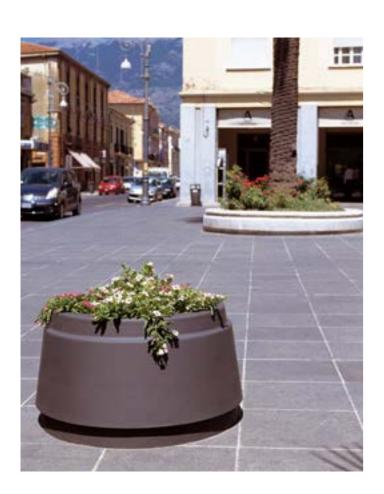

## IDESIA / bicycle rack Cesena - IT

 Cesena – IT
 2285.000

 Gambettola – IT
 2285.000

 Gambettola – IT
 2285.000

IDESIA / planter

Polpenazze sul Garda – IT 2206.000

IDESIA / planter

Cesena - IT Siracusa - IT

2206.000 2206.000

Lotus. The unique feature of the Lotus series is the transparency of its elements. The absence of material becomes the decorative elements in its bench and bollard. The series has been designed to match the Rigel lighting system.