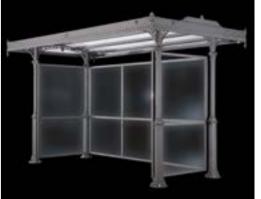

SCILLA / sign

Chiaravalle – IT Marentino – IT 2255.000 2255.000

SCILLA / bus shelter

 Chicago – US
 2400.007

 Chicago – US
 2400.007

 Maiolati Spontini – IT
 2400.001

#### SCILLA / bus shelter

 Castiadas – IT
 2400.001

 Senigallia – IT
 2400.001

 Meridian – US
 2400.001

 Dolo – IT
 2400.001.001

SCILLA / bus shelter

Barranquitas – PR Gardone Riviera – IT

2400.005 2400.005