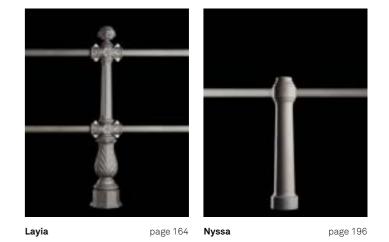

## Heritage range

145 Layia

187 Nyssa

**205** Salix

231 Scilla

Layia. The series includes: bench, signage, litter bin, bicycle rack, planter, fountain, ashtray, bollard, railing and notice board. Flutings and floral decorations have been designed to match the posts of Sheliak lighting system.

2986.000 2986.000 + 9525.411.002 2986.000 + 9525.411.002

162 Neri SpA · Projects · Street furniture

LAYIA / railing

Pescina – IT Rome – IT

2980.200 + 9522.848 2980.200 + 9522.848

Limone – IT

2820.000.002

LAYIA / bicycle rack

Nyssa. The series, like the matching lighting system Maia, approaches the classical style with simplicity of decoration. It includes benches, a conical bollard in two different sizes and railing.

NYSSA Series overview scale 1:50 8000 -7000 — 6000 — 3000 -Bollard Bench Bench Bollard Railing

194 Neri SpA · Projects · Street furniture

NYSSA / bollard

Prato – IT Cesena – IT 2989.000.003 2989.000.003

NYSSA / bollard

Trani – IT

2985.000 + 9525.411.002

198 Neri SpA · Projects · Street furniture

NYSSA / bollard