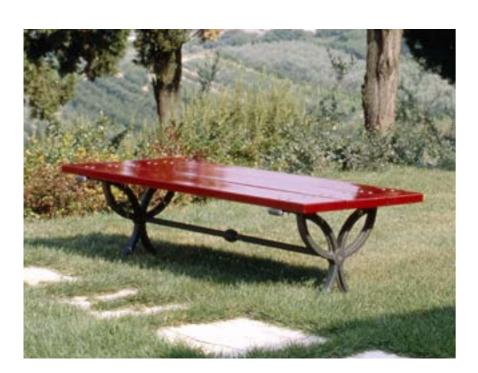

Melia. The series is a combination of classical and modern style, of cast iron and steel. Its functional and essential elements generate a collection of products that can easily be part of different architectural contexts.

MELIA Series overview scale 1:50 8000 -7000 — 3000 -W Bollard Ashtray Railing Flowerbed Fountain Litter bin Sign Bench

MELIA / bench

Corinaldo – IT 2191.002 Corinaldo – IT Chiaravalle – IT 2191.002 2191.002