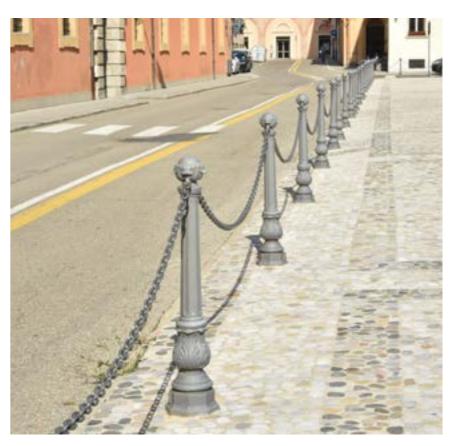

**Scilla.** The unique features of the Scilla series are its decorations, made to match the posts of Castore lighting system.

SCILLA Series overview scale 1:50

8000 -7000 <del>-</del> 6000 — 3000 -1000 — Bollard Clock Sign Bus shelter Flowerbed Fountain Litter bin Bench

SCILLA / bollard

Alej – IT Las Vegas – US

2993.000 2993.000

SCILLA / bollard

Saronno – IT Taranto – IT Bari – IT 2988.000 2988.000 + 9525.411.002 2988.000 + 9525.411.002

SCILLA / bollard

Piazzola sul Brenta – IT Irvine – US