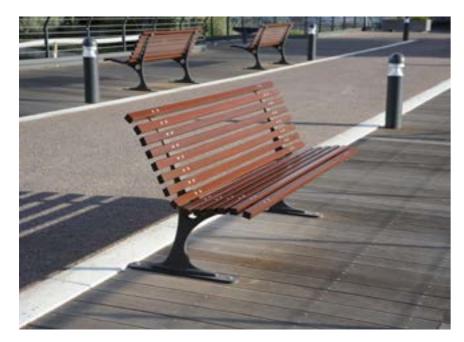

# **Contemporary range**

- 23 Carya
- **45** Dhalia
- **59** Gilia
- 81 Idesia
- **101** Lotus
- 111 Melia

Carya. The series features a conical shape with an angled end element. This aesthetic characteristic defines many of its products, that are a bollard, an ashtray, a litter bin, a notice board and a bus shelter. Carya products have been designed to match Chara lighting system.

**CARYA** Series overview scale 1:50 8000 -7000 — 6000 — 3000 -1000 — Bollard Ashtray Litter bin Notice board Bus shelter Bench Planter

CARYA / bench

Gambettola – IT

2109.002.018

Catanzaro – IT Courmayeur – IT Lugagnano – IT