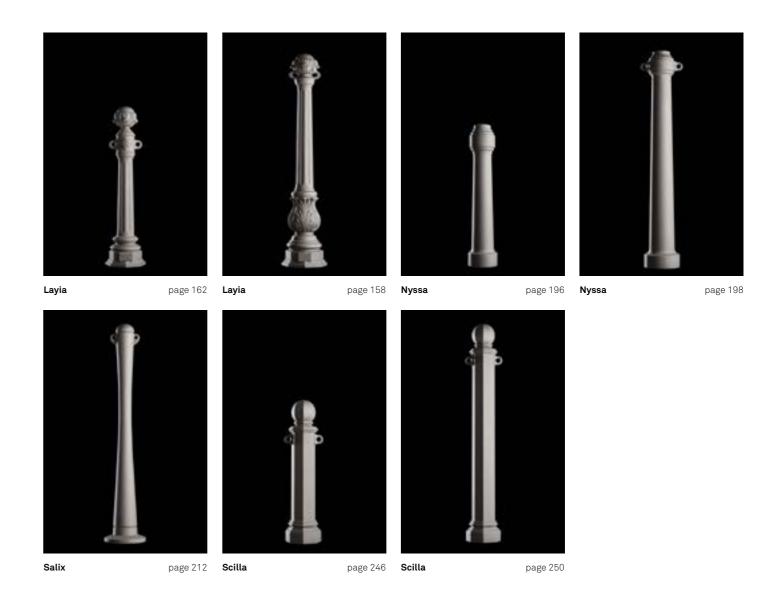

## Heritage range

145 Layia

187 Nyssa

**205** Salix

231 Scilla

Layia. The series includes: bench, signage, litter bin, bicycle rack, planter, fountain, ashtray, bollard, railing and notice board. Flutings and floral decorations have been designed to match the posts of Sheliak lighting system.

Nyssa. The series, like the matching lighting system Maia, approaches the classical style with simplicity of decoration. It includes benches, a conical bollard in two different sizes and railing.

NYSSA Series overview scale 1:50 8000 -7000 — 6000 — 3000 -Bollard Bench Bench Bollard Railing

Aibonito - PR Trieste - IT

2985.000 2985.000 + 9525.411.002

Cesena - IT Trani - IT

2985.000 2985.000 + 9525.411.002

**Salix.** All the products of this series feature a smooth and essential design, so that they can be widely used, as they easily fit in with different context. The Salix series has been designed to match Alcor lighting system.

**Scilla.** The unique features of the Scilla series are its decorations, made to match the posts of Castore lighting system.

SCILLA Series overview scale 1:50

8000 -7000 <del>-</del> 6000 — 3000 -1000 — Bollard Clock Sign Bus shelter Flowerbed Fountain Litter bin Bench