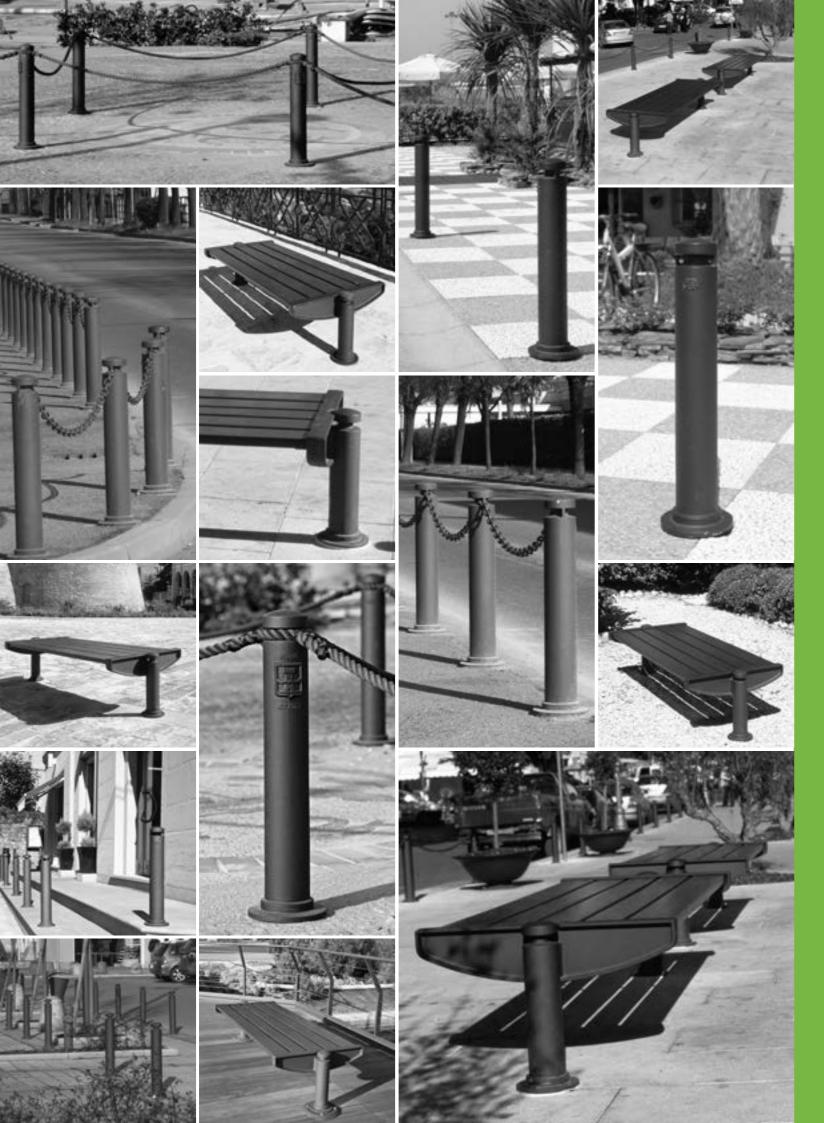

# **Contemporary range**

- 23 Carya
- **45** Dhalia
- **59** Gilia
- 81 Idesia
- **101** Lotus
- 111 Melia

Carya. The series features a conical shape with an angled end element. This aesthetic characteristic defines many of its products, that are a bollard, an ashtray, a litter bin, a notice board and a bus shelter. Carya products have been designed to match Chara lighting system.

**CARYA** Series overview scale 1:50 8000 -7000 — 6000 — 3000 -1000 — Bollard Ashtray Litter bin Notice board Bus shelter Bench Planter

CARYA / bench

Gambettola – IT

2109.002.018

Catanzaro – IT Courmayeur – IT Lugagnano – IT

2109.002.018 2109.002.018 (colour on demand) 2109.002.018

CARYA / litter bin

Cesenatico - IT Teolo – IT

2278.000 2278.000

CARYA / litter bin

Corinaldo – IT Follonica – IT 2278.000 2278.000.002 CARYA / ashtray

Rimini – IT Longiano – IT 2801.004.002 2801.004.002

CARYA / bollard

Savignano sul Rubicone – IT 2978.000 Teolo – IT 2978.000

## CARYA / bollard

Livorno – IT 2978.000
Popoli – IT 2978.000
Savignano sul Rubicone – IT 2978.000

CARYA / planter

Sora – IT

2207.000

2298.100 2298.300

2403.001.300 + 0002.403

**Dhalia.** The series is characterized by a rational and geometric design. It's composed by a bollard and a bench. Dhalia products have been designed to match Mizar lighting system.