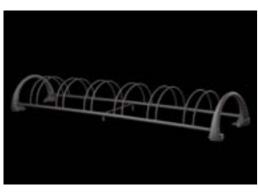

2273.001 2273.000

GILIA / litter bin

Longiano – IT San Mauro Pascoli – IT 2273.002 2273.001

Lago d'Iseo – IT

2973.000

Idesia. The series includes a litter bin, a planter, a bicycle rack and a bench. The soft lines of these products match the ones of the Saiph lighting system. The wavy bench has a LED light at the base, which distinguishes the product improving visibility at night time.

## IDESIA / bicycle rack Cesena - IT

 Cesena – IT
 2285.000

 Gambettola – IT
 2285.000

 Gambettola – IT
 2285.000

IDESIA / planter

Polpenazze sul Garda – IT 2206.000

IDESIA / planter

Cesena - IT Siracusa - IT