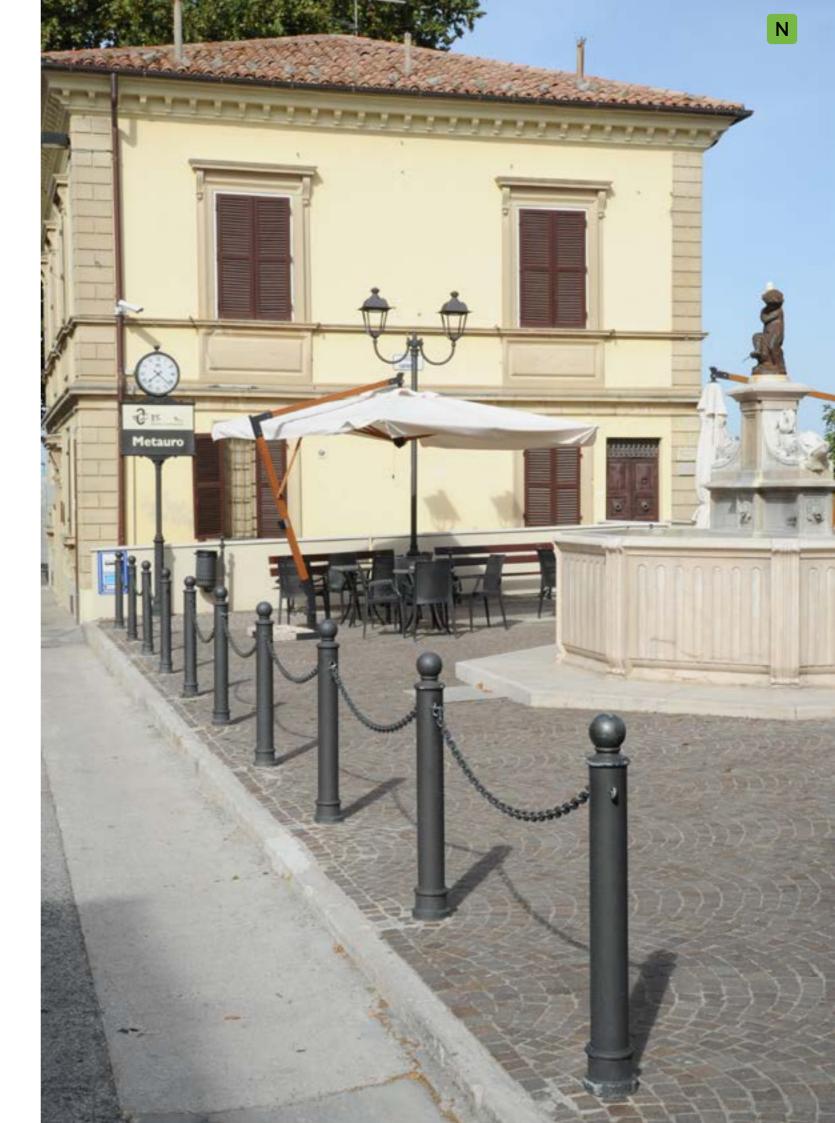

# **Contemporary range**

- 23 Carya
- **45** Dhalia
- **59** Gilia
- 81 Idesia
- **101** Lotus
- 111 Melia

Carya. The series features a conical shape with an angled end element. This aesthetic characteristic defines many of its products, that are a bollard, an ashtray, a litter bin, a notice board and a bus shelter. Carya products have been designed to match Chara lighting system.

**CARYA** Series overview scale 1:50 8000 -7000 — 6000 — 3000 -1000 — Bollard Ashtray Litter bin Notice board Bus shelter Bench Planter

CARYA / bench

Gambettola – IT

2109.002.018

Catanzaro – IT Courmayeur – IT Lugagnano – IT