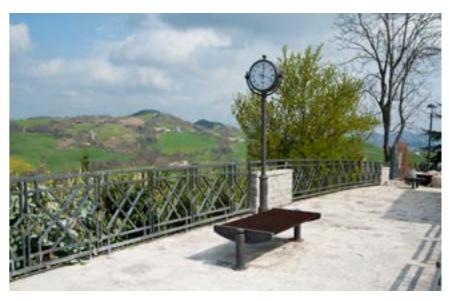

**Scilla.** The unique features of the Scilla series are its decorations, made to match the posts of Castore lighting system.

SCILLA Series overview scale 1:50

8000 -7000 <del>-</del> 6000 — 3000 -1000 — Bollard Clock Sign Bus shelter Flowerbed Fountain Litter bin Bench

SCILLA / clock

Orlando – US Ali Terme – IT

2211.000 2211.000

SCILLA / clock

Farmington – US 2220.000 San Giovanni Rotondo – IT 2220.000

SCILLA / sign

Ispica – IT

2255.000