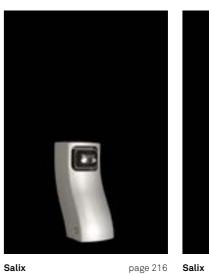

Aibonito - PR Trieste - IT

2985.000 2985.000 + 9525.411.002

Cesena - IT Trani - IT

2985.000 2985.000 + 9525.411.002

**Salix.** All the products of this series feature a smooth and essential design, so that they can be widely used, as they easily fit in with different context. The Salix series has been designed to match Alcor lighting system.

Step-light

Step-light

Cesena – IT Catanzaro – IT 2142.002 2142.002

SALIX / bench

Catanzaro – IT Houston - US

2142.002 (colour on demand) 2142.002 (colour on demand)