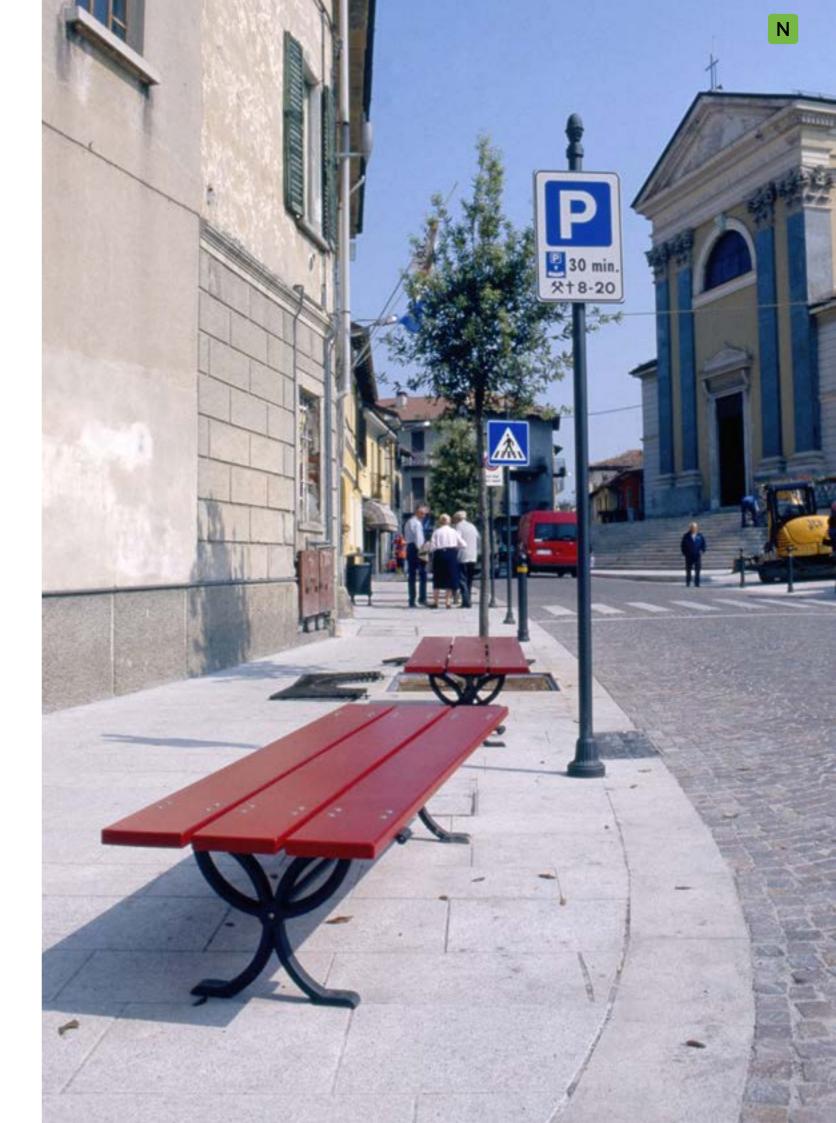

Melia. The series is a combination of classical and modern style, of cast iron and steel. Its functional and essential elements generate a collection of products that can easily be part of different architectural contexts.

MELIA Series overview scale 1:50 8000 -7000 — 3000 -W Bollard Ashtray Railing Flowerbed Fountain Litter bin Sign Bench

MELIA / bench

Corinaldo – IT 2191.002 Corinaldo – IT Chiaravalle – IT 2191.002 2191.002