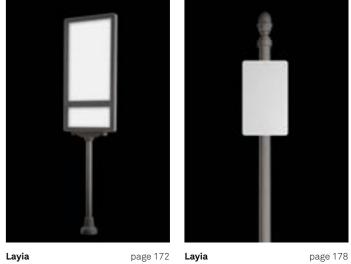

## Heritage range

145 Layia

187 Nyssa

**205** Salix

231 Scilla

Layia. The series includes: bench, signage, litter bin, bicycle rack, planter, fountain, ashtray, bollard, railing and notice board. Flutings and floral decorations have been designed to match the posts of Sheliak lighting system.

## LAYIA / planter

Catanzaro – IT Catanzaro – IT Villasimius – IT 2212.000.001 2212.000.001 2212.000.001

LAYIA / sign

Catanzaro – IT Chioggia – IT Rome – IT 2253.003 2253.003 2253.003

LAYIA / sign

Rome – IT Peschiera del Garda – IT Pozzallo – IT

2253.003 2253.003 2253.003

LAYIA / fountain

Cesena – IT Imola – IT

2810.000 2810.000

LAYIA / sign

Grumello – IT Montecassiano – IT Bellaria – IT 2257.000 2257.000 2257.000

LAYIA / sign

 Orlando – US
 2257.000