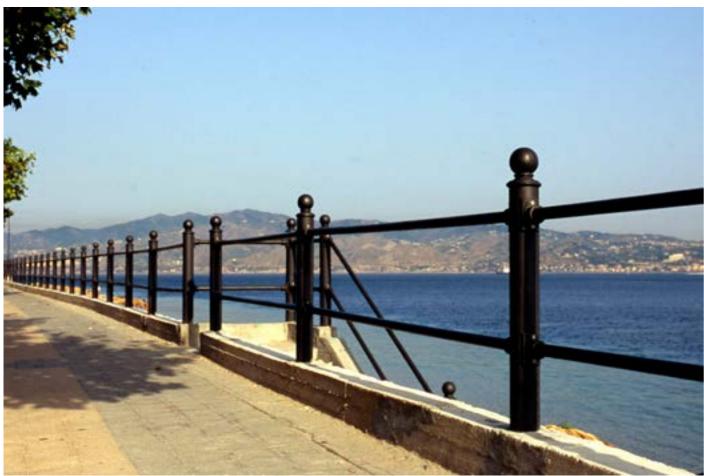

2





## MELIA / bench

 Chiaravalle – IT
 2191.002

 Loreto – IT
 2191.002

 Sant'Angelo – IT
 2191.002

 Gallipoli – IT
 2191.002













Sala di Cesenatico – IT Cesenatico – IT

2274.000 2274.000





MELIA / litter bin

Sinalunga – IT Roseto – IT Cesena – IT

2275.101 2275.001.002 2275.000.002







MELIA / bollard

Corinaldo - IT

2970.000 + 9525.411.002







Limone – IT Lecce – IT

2971.000 + 9525.411.002 2971.000 + 9525.411.002





MELIA / bollard

Gaiano – IT Sant'Ippolito – IT 2971.000 + 9525.411.002 2971.000 + 9525.411.002





MELIA / bollard

Avola – IT

2971.000



## MELIA / railing

Palmi – IT Villa San Giovanni – IT Tradate - IT

2971.050.001 + 9522.842 2971.050.001 + 9522.842 2970.000.003 + 9525.439.031 San Michele in Pensilis – IT 2970.000.003 + 9525.439.031











Pescocostanzo – IT Rimini – IT

2830.000 2830.000





MELIA / flowerbed border

 Loano – IT
 3214.000

 Monte Cremonese – IT
 3214.000

 Numana – IT
 3215.000







Pescocostanzo - IT

2800.004





MELIA / sign

 Bologna - IT
 2254.000

 Cesena - IT
 2254.000

 Brindisi - IT
 2254.000







## Heritage range

145 Layia

187 Nyssa

**205** Salix

231 Scilla





Layia. The series includes: bench, signage, litter bin, bicycle rack, planter, fountain, ashtray, bollard, railing and notice board. Flutings and floral decorations have been designed to match the posts of Sheliak lighting system.

LAYIA Series overview scale 1:50 8000 -7000 — 6000 — 3000 -Railing Ashtray Bollard Sign Sign Notice board Fountain Litter bin Planter Bench Bicycle rack

146 Neri SpA · Projects · Street furni