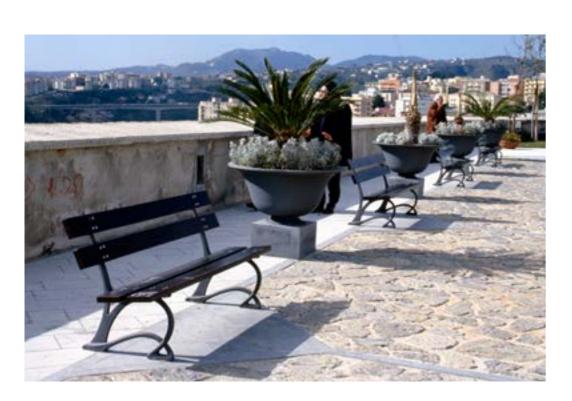

## Heritage range

145 Layia

187 Nyssa

**205** Salix

231 Scilla

Layia. The series includes: bench, signage, litter bin, bicycle rack, planter, fountain, ashtray, bollard, railing and notice board. Flutings and floral decorations have been designed to match the posts of Sheliak lighting system.

## LAYIA / planter

Catanzaro – IT Catanzaro – IT Villasimius – IT 2212.000.001 2212.000.001 2212.000.001

LAYIA / sign

Catanzaro – IT Chioggia – IT Rome – IT 2253.003 2253.003 2253.003

LAYIA / sign

Rome – IT Peschiera del Garda – IT Pozzallo – IT