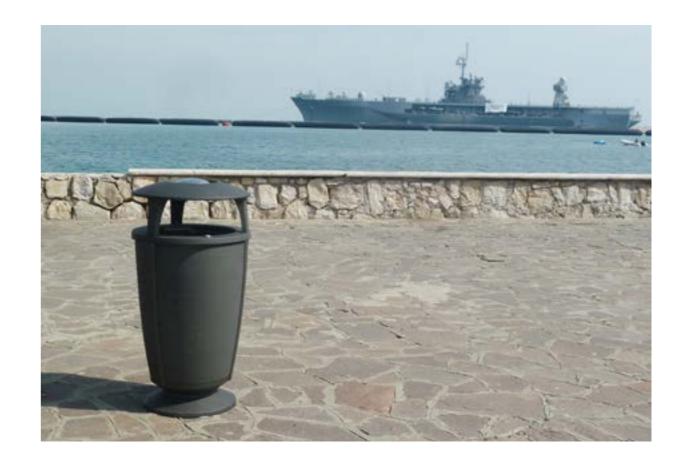

## Heritage range

145 Layia

187 Nyssa

**205** Salix

231 Scilla

Layia. The series includes: bench, signage, litter bin, bicycle rack, planter, fountain, ashtray, bollard, railing and notice board. Flutings and floral decorations have been designed to match the posts of Sheliak lighting system.

LAYIA / litter bin

Houston - US San Martino in Pensilis – IT 2270.000.002 Noventa di Piave - IT

2270.000 2270.000

LAYIA / litter bin

Portland – US Orlando – US 2270.000 2270.000

156 Neri SpA · Projects · Street furniture