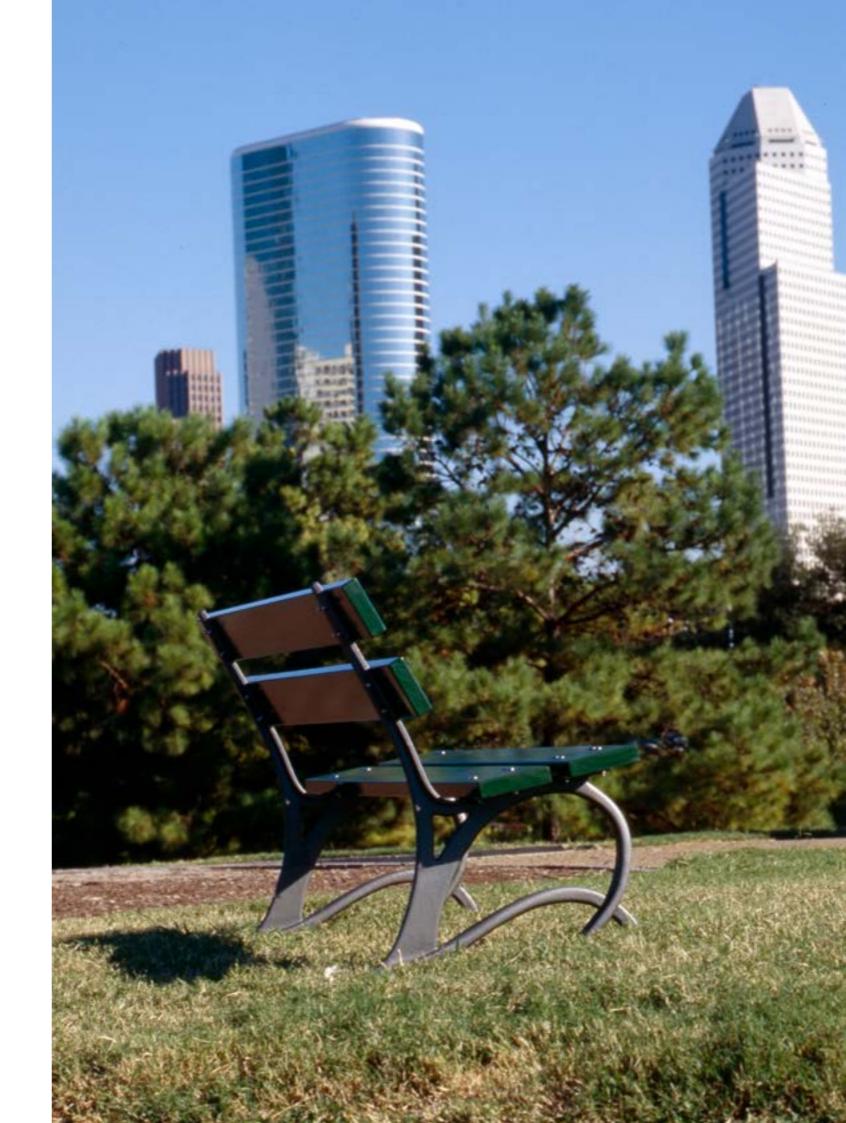

Melia. The series is a combination of classical and modern style, of cast iron and steel. Its functional and essential elements generate a collection of products that can easily be part of different architectural contexts.

MELIA Series overview scale 1:50 8000 -7000 — 3000 -W Bollard Ashtray Railing Flowerbed Fountain Litter bin Sign Bench

MELIA / bench

Corinaldo – IT 2191.002 Corinaldo – IT Chiaravalle – IT 2191.002 2191.002