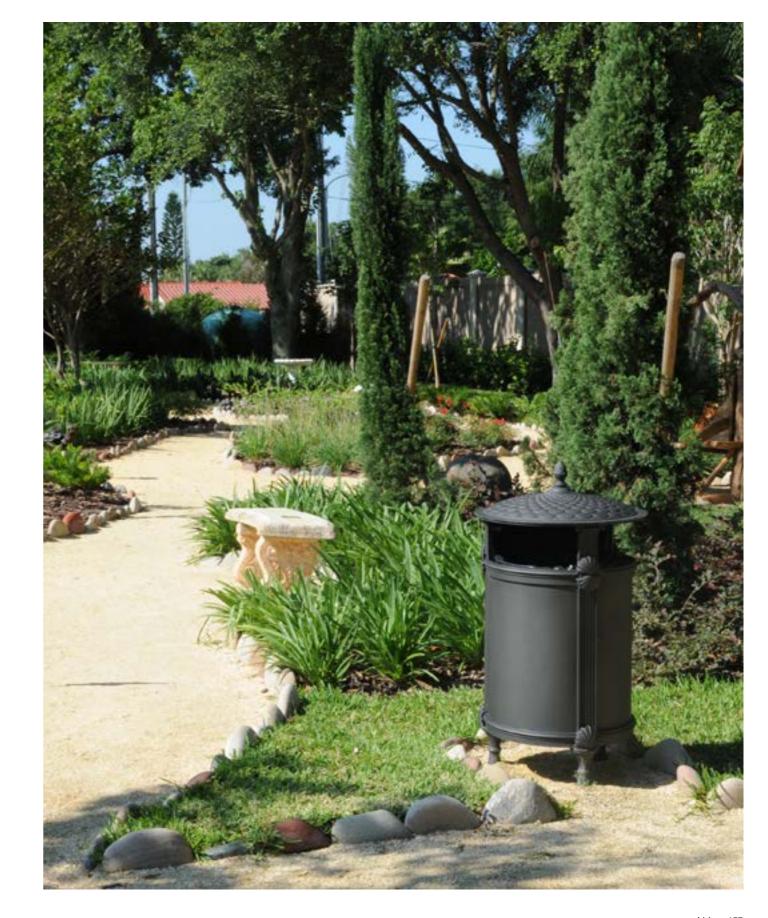

# **Contemporary range**

- 23 Carya
- **45** Dhalia
- **59** Gilia
- 81 Idesia
- **101** Lotus
- 111 Melia

Carya. The series features a conical shape with an angled end element. This aesthetic characteristic defines many of its products, that are a bollard, an ashtray, a litter bin, a notice board and a bus shelter. Carya products have been designed to match Chara lighting system.