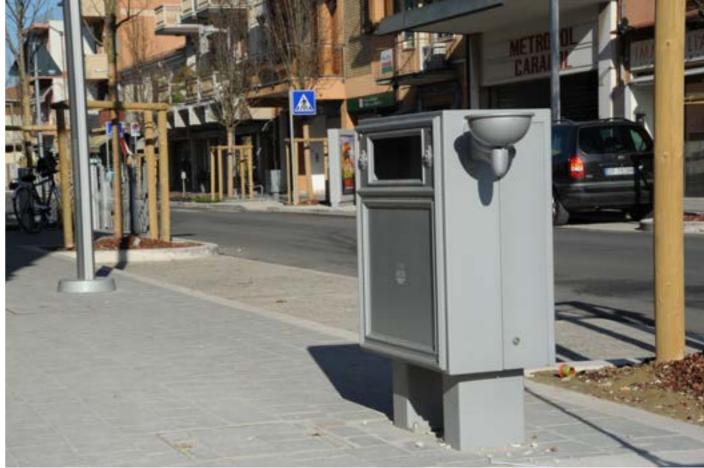

2273.001 2273.000

GILIA / litter bin

Longiano – IT San Mauro Pascoli – IT 2273.002 2273.001

Lago d'Iseo – IT

2973.000

Idesia. The series includes a litter bin, a planter, a bicycle rack and a bench. The soft lines of these products match the ones of the Saiph lighting system. The wavy bench has a LED light at the base, which distinguishes the product improving visibility at night time.

**IDESIA** Series overview scale 1:50 8000 -7000 — 3000 -1000 — Litter bin Planter Bicycle rack Bench

IDESIA / bench

Brienza – IT

2197.300.002

IDESIA / bench

Civitanova Marche – IT Longiano – IT

2197.002 2197.300.002

IDESIA / litter bin

 Grado – IT
 2277.002

 Gavardo – IT
 2277.002

 Portland – US
 2277.002

IDESIA / litter bin

Grado – IT

2277.002

Olbia – IT Gaeta – IT