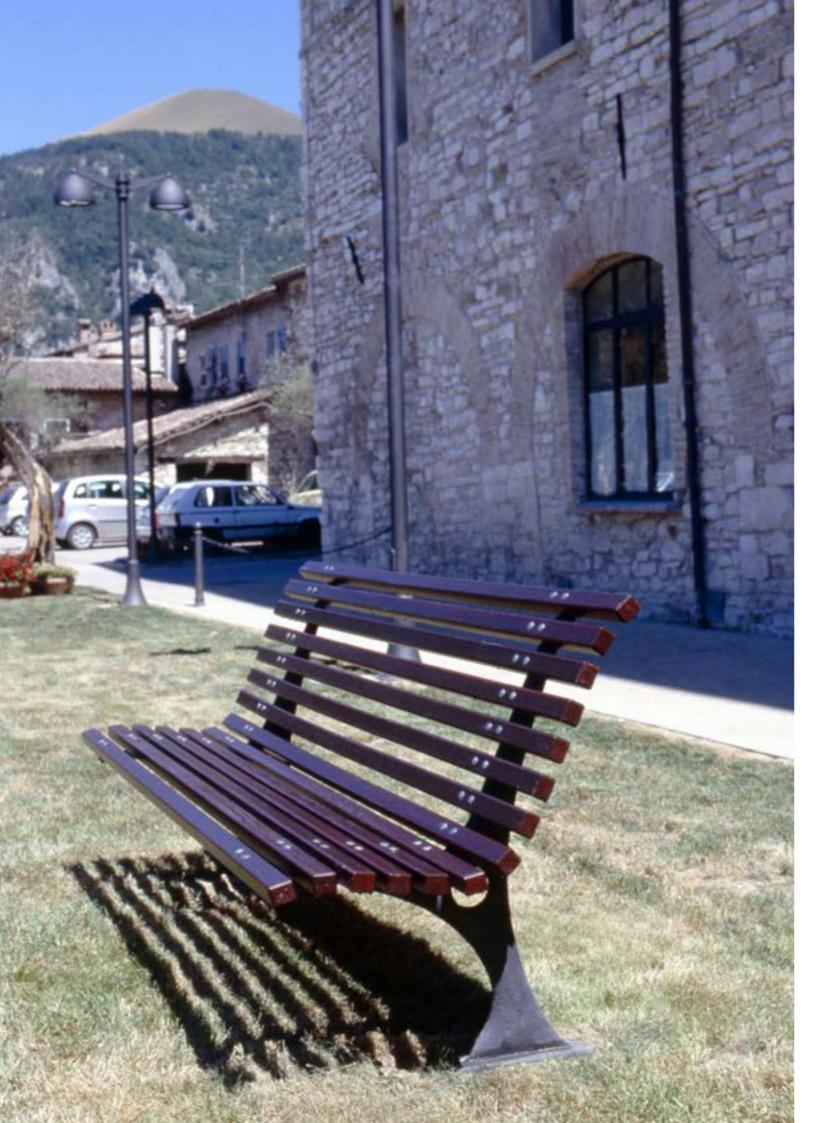

# **Contemporary range**

- 23 Carya
- **45** Dhalia
- **59** Gilia
- 81 Idesia
- **101** Lotus
- 111 Melia

Carya. The series features a conical shape with an angled end element. This aesthetic characteristic defines many of its products, that are a bollard, an ashtray, a litter bin, a notice board and a bus shelter. Carya products have been designed to match Chara lighting system.

**CARYA** Series overview scale 1:50 8000 -7000 — 6000 — 3000 -1000 — Bollard Ashtray Litter bin Notice board Bus shelter Bench Planter

CARYA / bench

Gambettola – IT

2109.002.018

Catanzaro – IT Courmayeur – IT Lugagnano – IT