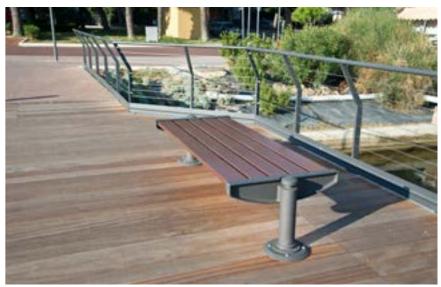

Aibonito - PR Trieste - IT

2985.000 2985.000 + 9525.411.002

Cesena - IT Trani - IT

2985.000 2985.000 + 9525.411.002

**Salix.** All the products of this series feature a smooth and essential design, so that they can be widely used, as they easily fit in with different context. The Salix series has been designed to match Alcor lighting system.

SALIX Series overview scale 1:50

Planter

Planter

Bollard

Bench

9000 -8000 -7000 -6000 -5000 -4000 -3000 -2000 -1000 -

neri.biz 207 206 Neri SpA  $\cdot$  Projects  $\cdot$  Street furniture

Bicycle rack