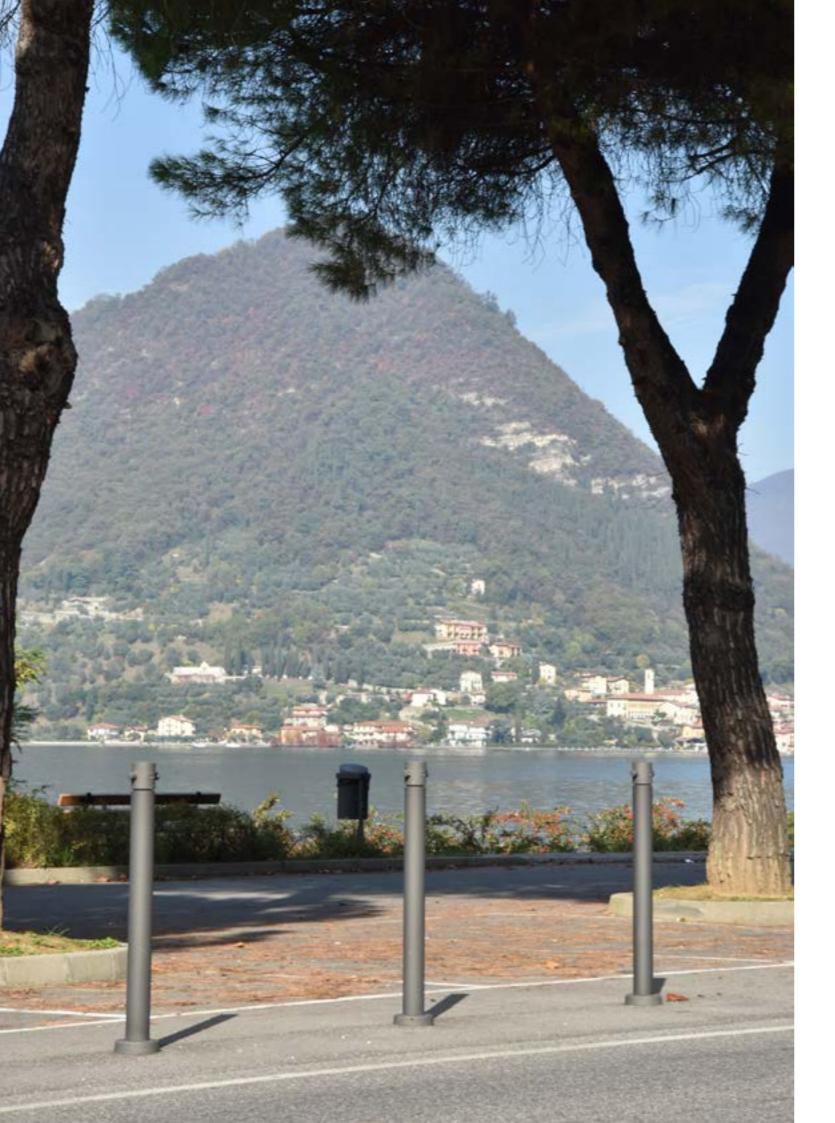

## DHALIA / bollard

Bagno di Romagna – IT 2975.000 Cesenatico – IT 2975.000 Borgo S.Giacomo – IT 2975.000

**Gilia.** The series is composed by three pieces: bollard, litter bin and bench. Curved and pleasant lines are the link between the Gilia series and the coordinated lighting system Propus.

GILIA Series overview scale 1:50 8000 -7000 — 6000 — 3000 -

60 Neri SpA · Projects · Street furniture

Bench

Bollard

Litter bin

Meridian – US

2147.002

Meridian - US