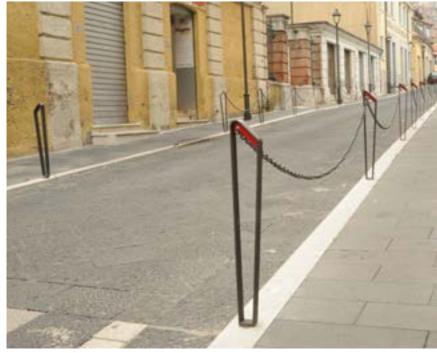

## Heritage range

145 Layia

187 Nyssa

**205** Salix

231 Scilla

Layia. The series includes: bench, signage, litter bin, bicycle rack, planter, fountain, ashtray, bollard, railing and notice board. Flutings and floral decorations have been designed to match the posts of Sheliak lighting system.

2986.000 2986.000 + 9525.411.002 2986.000 + 9525.411.002

162 Neri SpA · Projects · Street furniture

LAYIA / railing

Pescina – IT Rome – IT

2980.200 + 9522.848 2980.200 + 9522.848

Limone – IT

2820.000.002

LAYIA / bicycle rack