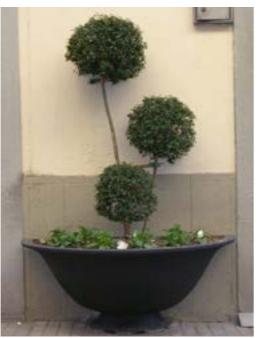

## IDESIA / bicycle rack Cesena - IT

 Cesena – IT
 2285.000

 Gambettola – IT
 2285.000

 Gambettola – IT
 2285.000

IDESIA / planter

Polpenazze sul Garda – IT 2206.000

IDESIA / planter

Cesena - IT Siracusa - IT

2206.000 2206.000

Lotus. The unique feature of the Lotus series is the transparency of its elements. The absence of material becomes the decorative elements in its bench and bollard. The series has been designed to match the Rigel lighting system.