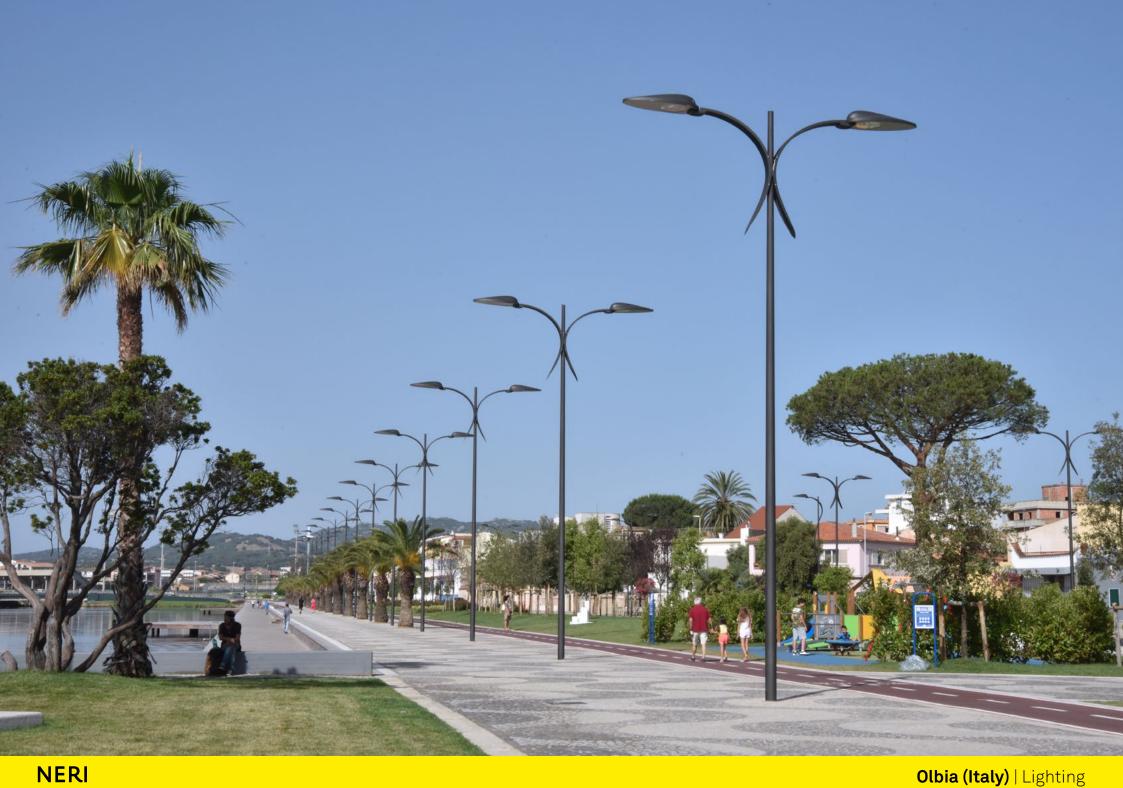

Olbia (Sardegna), has renewed its seafront with new paving, cycle lanes, spaces with gymnastic equipment and a long wooden quay. A prominent place has been given to the illumination with the Altair System, which has helped to define the character of the townscape.

Olbia in Sardegna, ha rinnovato il suo lungomare con nuove pavimentazioni, piste ciclabili, spazi con attrezzature ginniche e una lunga banchina in legno. Grande risalto è stato assegnato all'illuminazione con il Sistema Altair che contribuisce a caratterizzare il paesaggio.