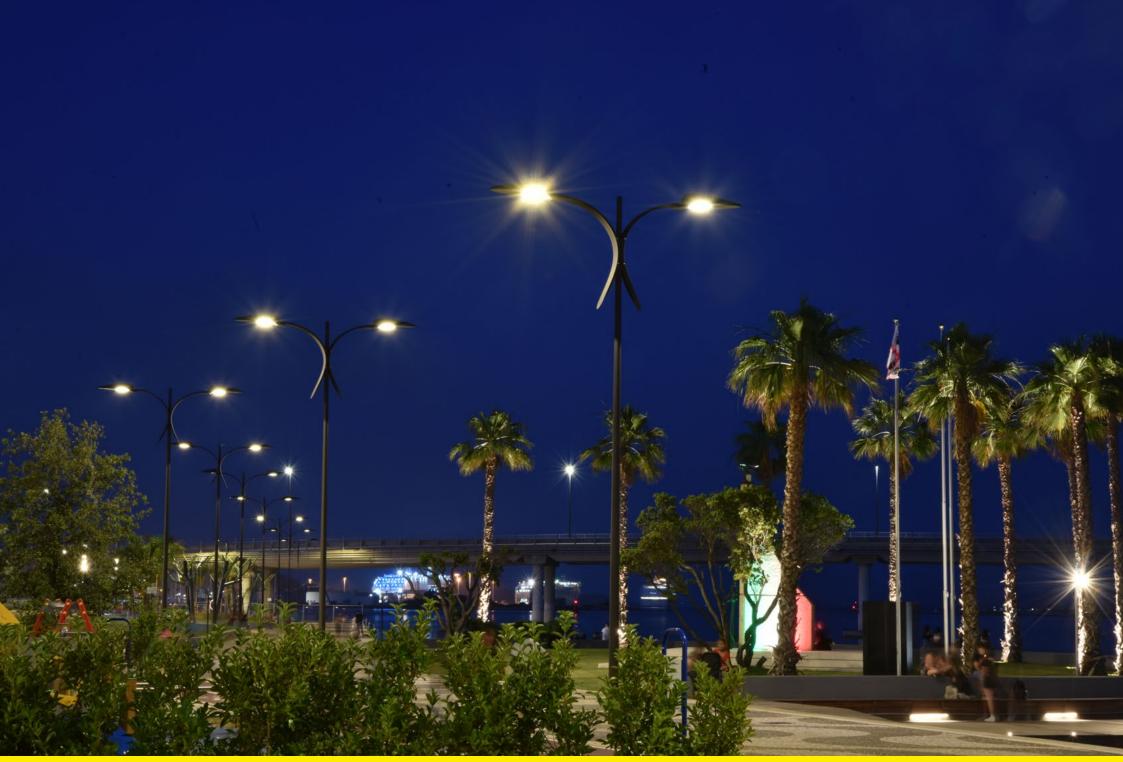

Olbia (Sardegna), has renewed its seafront with new paving, cycle lanes, spaces with gymnastic equipment and a long wooden quay. A prominent place has been given to the illumination with the Altair System, which has helped to define the character of the townscape.

Olbia in Sardegna, ha rinnovato il suo lungomare con nuove pavimentazioni, piste ciclabili, spazi con attrezzature ginniche e una lunga banchina in legno. Grande risalto è stato assegnato all'illuminazione con il Sistema Altair che contribuisce a caratterizzare il paesaggio.