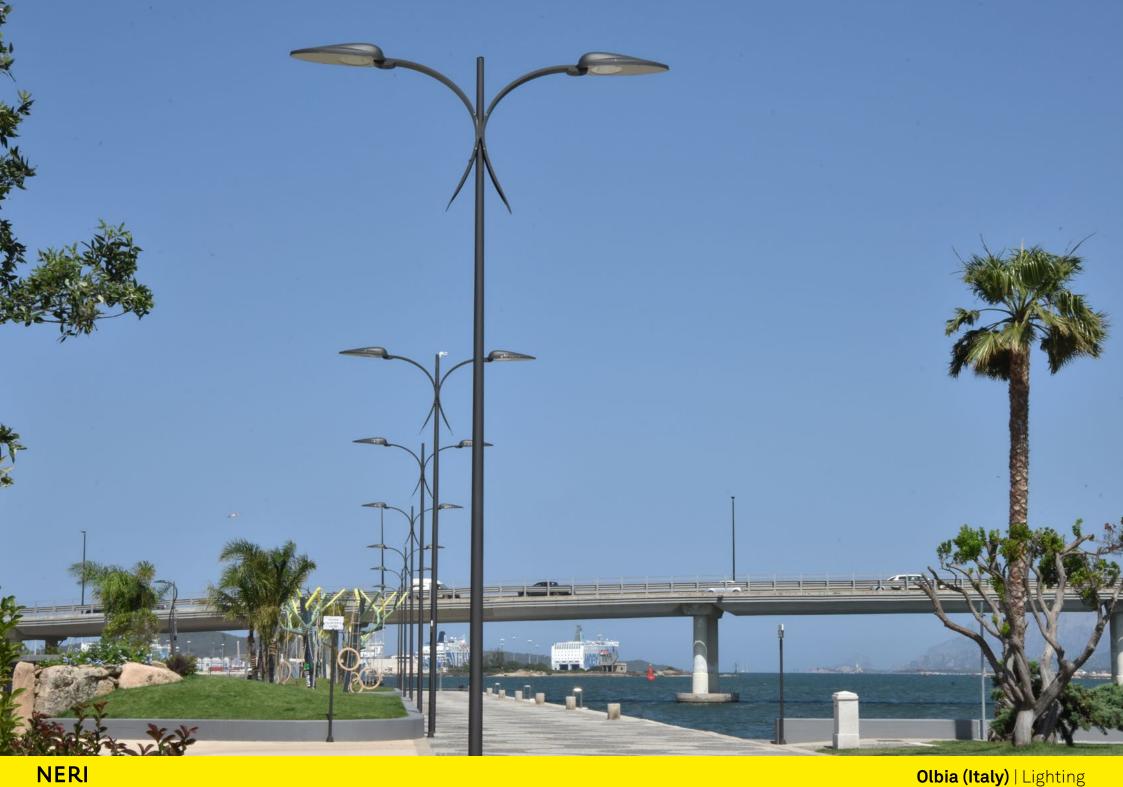

Olbia (Sardegna), has renewed its seafront with new paving, cycle lanes, spaces with gymnastic equipment and a long wooden quay. A prominent place has been given to the illumination with the Altair System, which has helped to define the character of the townscape.

Olbia in Sardegna, ha rinnovato il suo lungomare con nuove pavimentazioni, piste ciclabili, spazi con attrezzature ginniche e una lunga banchina in legno. Grande risalto è stato assegnato all'illuminazione con il Sistema Altair che contribuisce a caratterizzare il paesaggio.