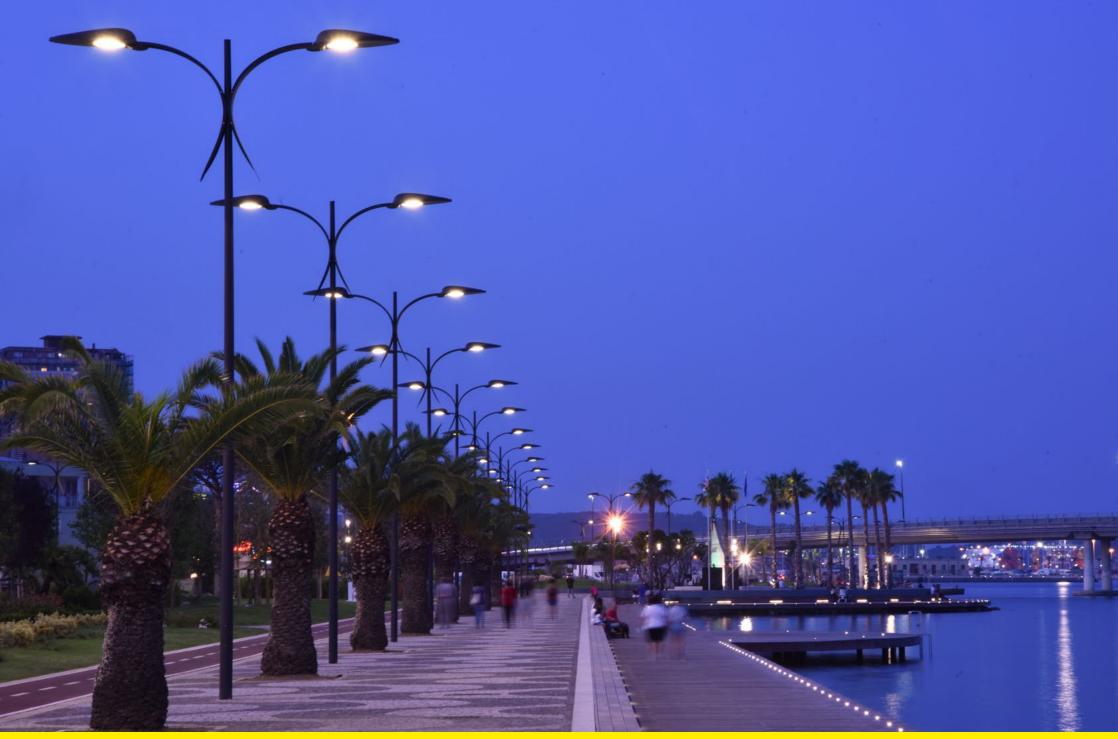

Olbia (Sardegna), has renewed its seafront with new paving, cycle lanes, spaces with gymnastic equipment and a long wooden quay. A prominent place has been given to the illumination with the Altair System, which has helped to define the character of the townscape.

Olbia in Sardegna, ha rinnovato il suo lungomare con nuove pavimentazioni, piste ciclabili, spazi con attrezzature ginniche e una lunga banchina in legno. Grande risalto è stato assegnato all'illuminazione con il Sistema Altair che contribuisce a caratterizzare il paesaggio.