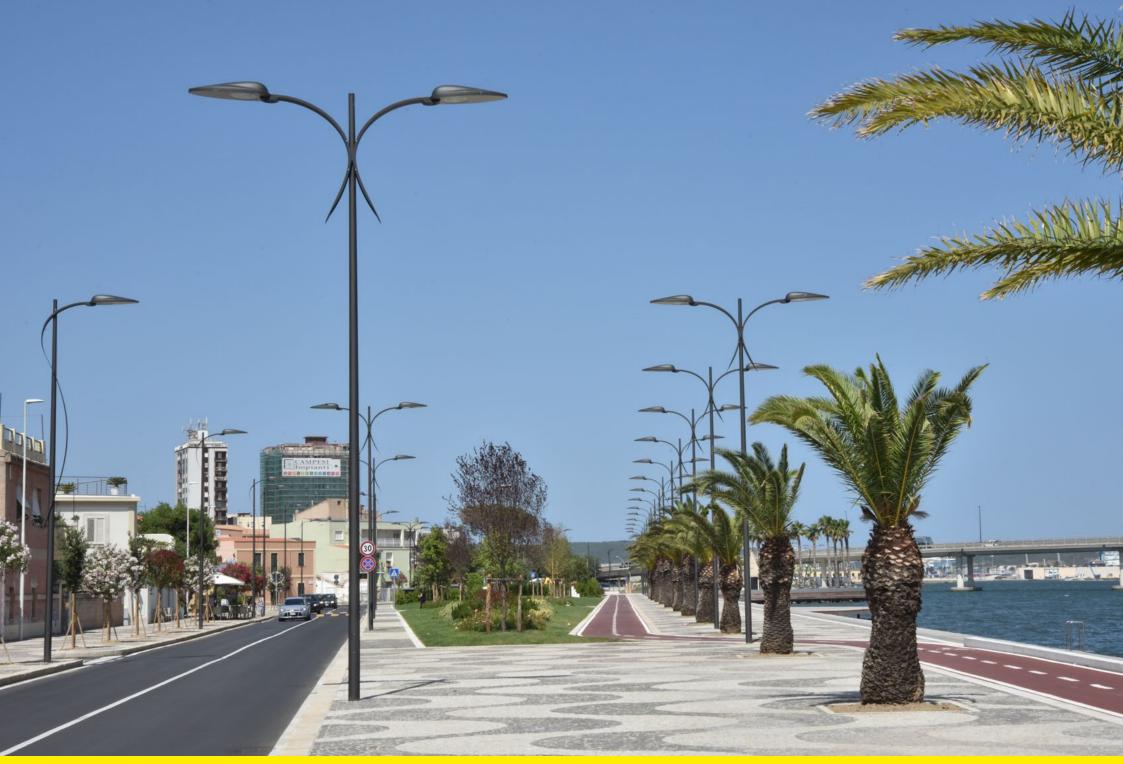

Olbia (Sardegna), has renewed its seafront with new paving, cycle lanes, spaces with gymnastic equipment and a long wooden quay. A prominent place has been given to the illumination with the Altair System, which has helped to define the character of the townscape.

Olbia in Sardegna, ha rinnovato il suo lungomare con nuove pavimentazioni, piste ciclabili, spazi con attrezzature ginniche e una lunga banchina in legno. Grande risalto è stato assegnato all'illuminazione con il Sistema Altair che contribuisce a caratterizzare il paesaggio.