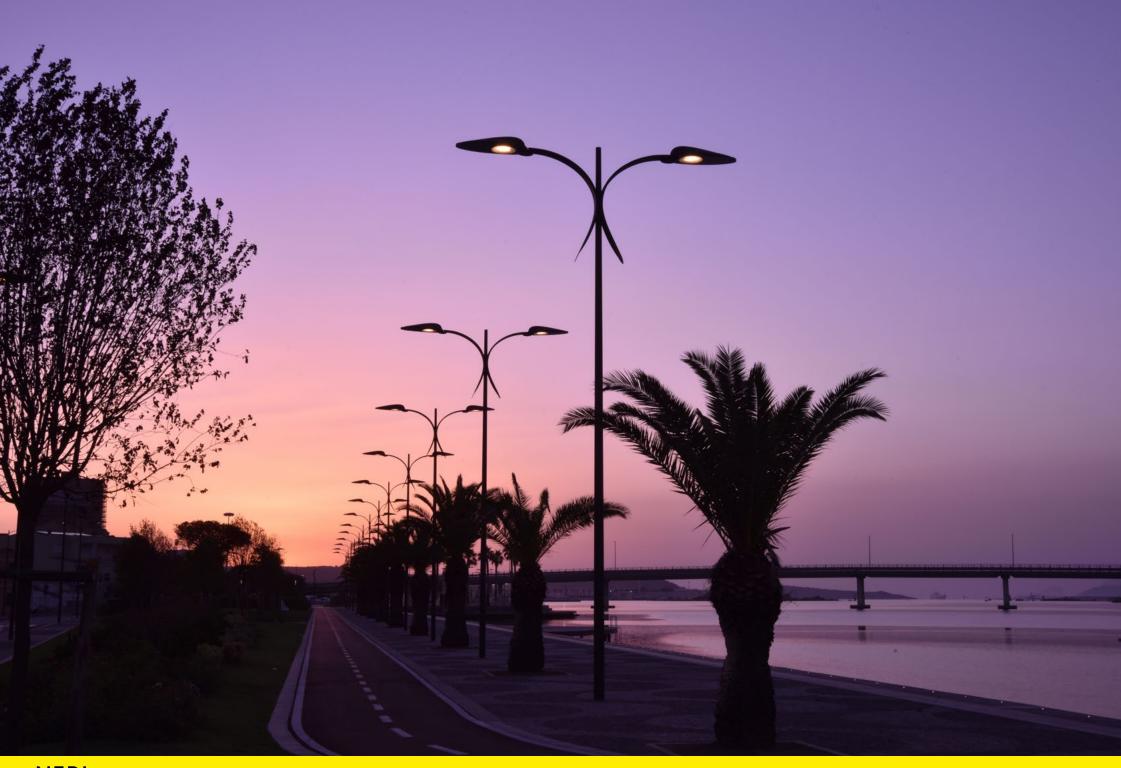

Olbia (Sardegna), has renewed its seafront with new paving, cycle lanes, spaces with gymnastic equipment and a long wooden quay. A prominent place has been given to the illumination with the Altair System, which has helped to define the character of the townscape.

Olbia in Sardegna, ha rinnovato il suo lungomare con nuove pavimentazioni, piste ciclabili, spazi con attrezzature ginniche e una lunga banchina in legno. Grande risalto è stato assegnato all'illuminazione con il Sistema Altair che contribuisce a caratterizzare il paesaggio.