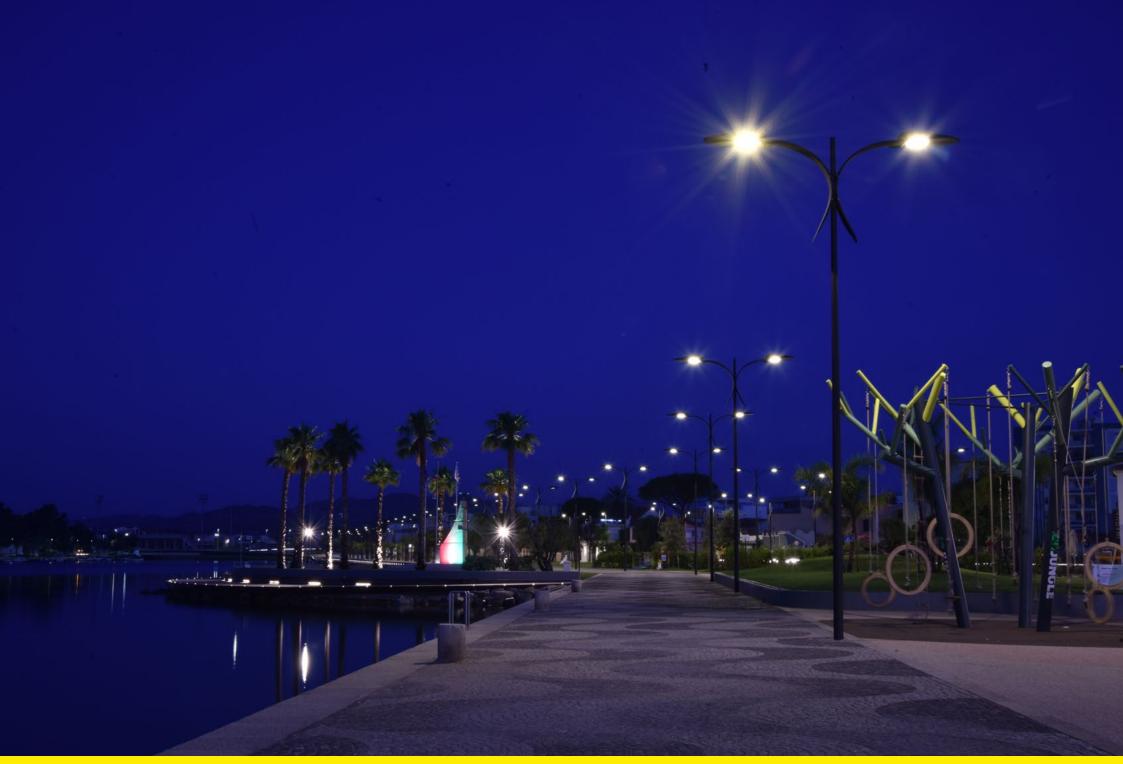

Olbia (Sardegna), has renewed its seafront with new paving, cycle lanes, spaces with gymnastic equipment and a long wooden quay. A prominent place has been given to the illumination with the Altair System, which has helped to define the character of the townscape.

Olbia in Sardegna, ha rinnovato il suo lungomare con nuove pavimentazioni, piste ciclabili, spazi con attrezzature ginniche e una lunga banchina in legno. Grande risalto è stato assegnato all'illuminazione con il Sistema Altair che contribuisce a caratterizzare il paesaggio.