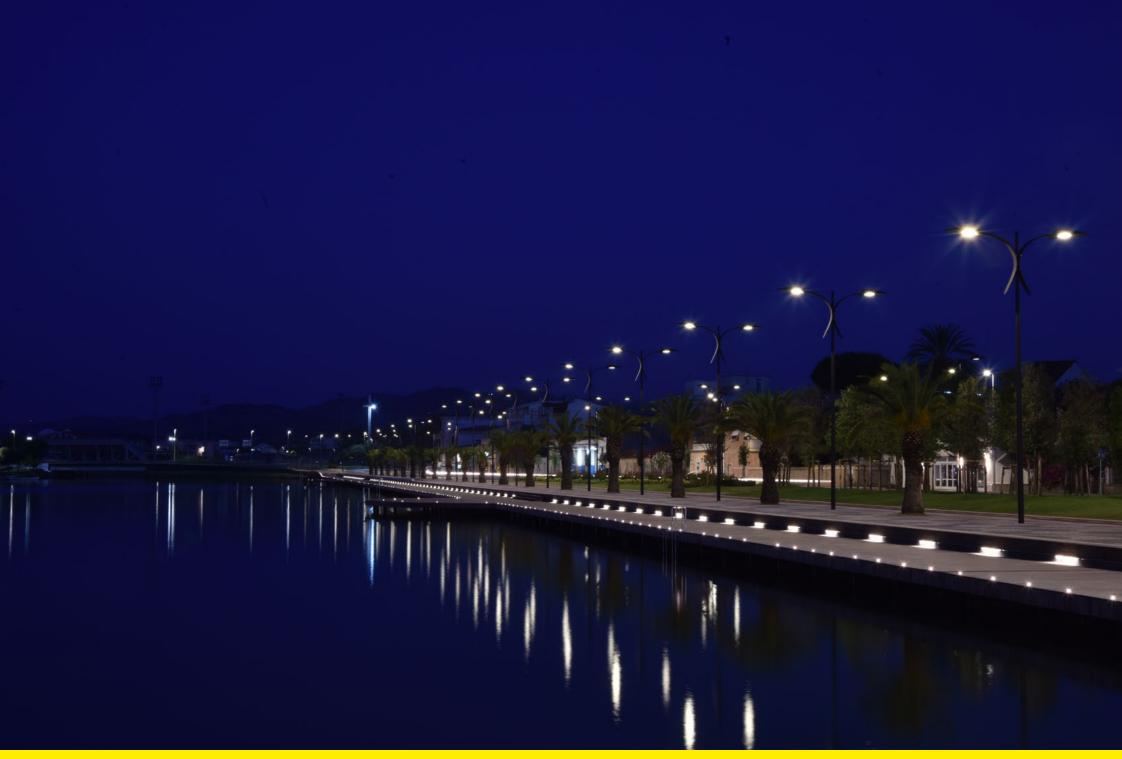

Olbia (Sardegna), has renewed its seafront with new paving, cycle lanes, spaces with gymnastic equipment and a long wooden quay. A prominent place has been given to the illumination with the Altair System, which has helped to define the character of the townscape.

Olbia in Sardegna, ha rinnovato il suo lungomare con nuove pavimentazioni, piste ciclabili, spazi con attrezzature ginniche e una lunga banchina in legno. Grande risalto è stato assegnato all'illuminazione con il Sistema Altair che contribuisce a caratterizzare il paesaggio.