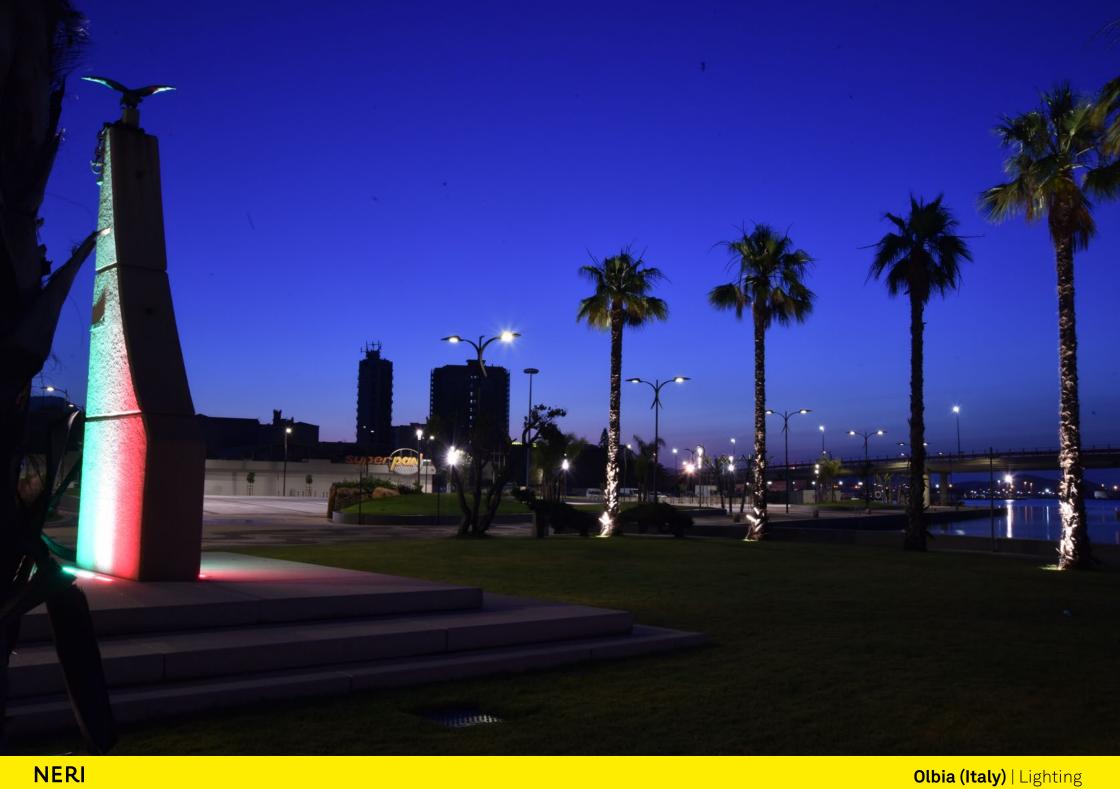

Olbia (Sardegna), has renewed its seafront with new paving, cycle lanes, spaces with gymnastic equipment and a long wooden quay. A prominent place has been given to the illumination with the Altair System, which has helped to define the character of the townscape.

Olbia in Sardegna, ha rinnovato il suo lungomare con nuove pavimentazioni, piste ciclabili, spazi con attrezzature ginniche e una lunga banchina in legno. Grande risalto è stato assegnato all'illuminazione con il Sistema Altair che contribuisce a caratterizzare il paesaggio.