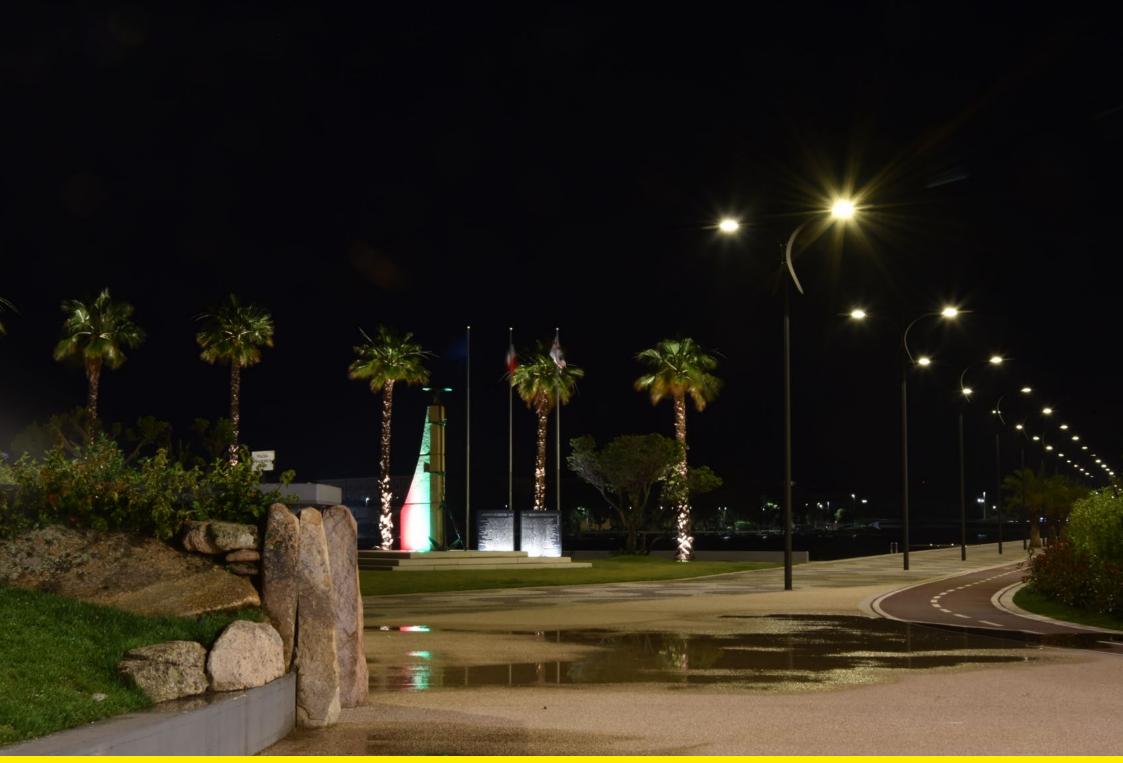

Olbia (Sardegna), has renewed its seafront with new paving, cycle lanes, spaces with gymnastic equipment and a long wooden quay. A prominent place has been given to the illumination with the Altair System, which has helped to define the character of the townscape.

Olbia in Sardegna, ha rinnovato il suo lungomare con nuove pavimentazioni, piste ciclabili, spazi con attrezzature ginniche e una lunga banchina in legno. Grande risalto è stato assegnato all'illuminazione con il Sistema Altair che contribuisce a caratterizzare il paesaggio.