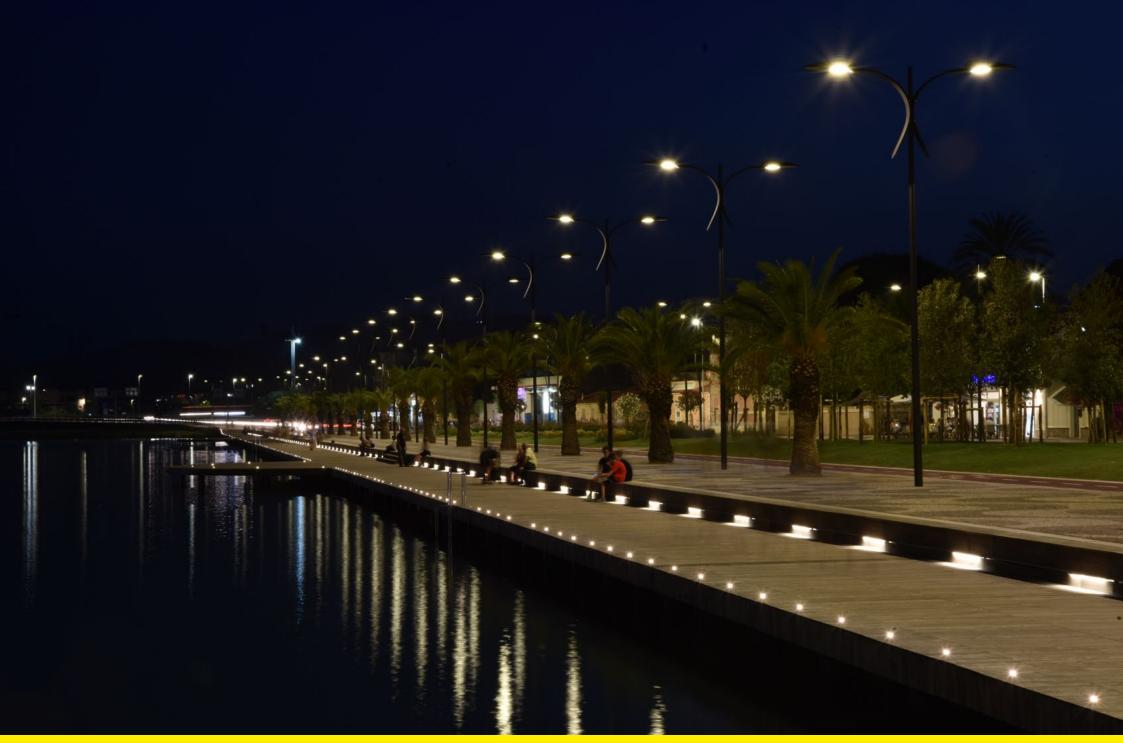

Olbia (Sardegna), has renewed its seafront with new paving, cycle lanes, spaces with gymnastic equipment and a long wooden quay. A prominent place has been given to the illumination with the Altair System, which has helped to define the character of the townscape.

Olbia in Sardegna, ha rinnovato il suo lungomare con nuove pavimentazioni, piste ciclabili, spazi con attrezzature ginniche e una lunga banchina in legno. Grande risalto è stato assegnato all'illuminazione con il Sistema Altair che contribuisce a caratterizzare il paesaggio.