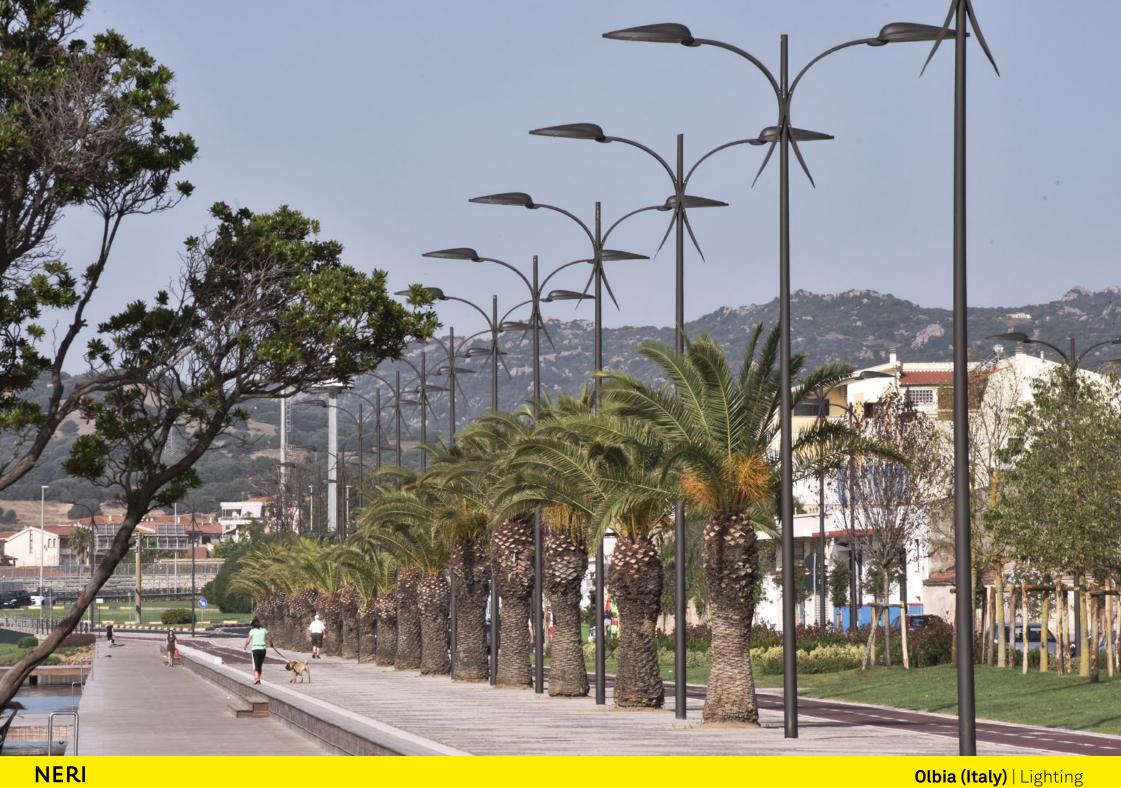

Olbia (Sardegna), has renewed its seafront with new paving, cycle lanes, spaces with gymnastic equipment and a long wooden quay. A prominent place has been given to the illumination with the Altair System, which has helped to define the character of the townscape.

Olbia in Sardegna, ha rinnovato il suo lungomare con nuove pavimentazioni, piste ciclabili, spazi con attrezzature ginniche e una lunga banchina in legno. Grande risalto è stato assegnato all'illuminazione con il Sistema Altair che contribuisce a caratterizzare il paesaggio.