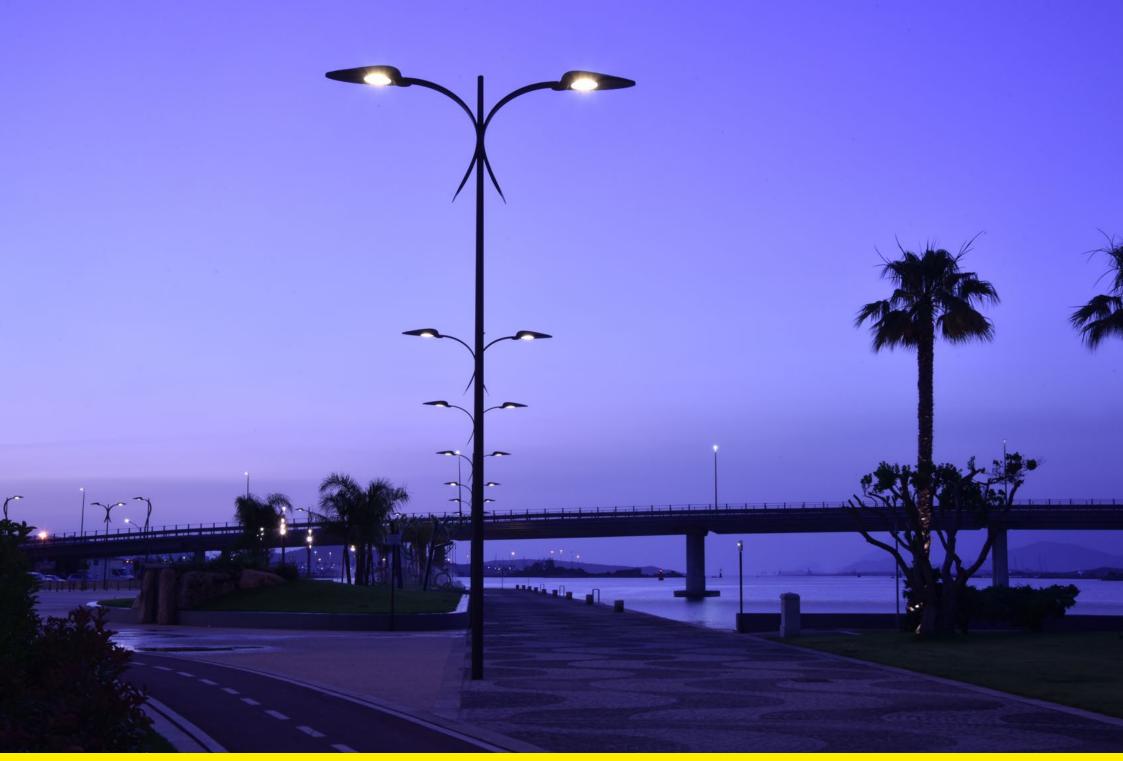

Olbia (Sardegna), has renewed its seafront with new paving, cycle lanes, spaces with gymnastic equipment and a long wooden quay. A prominent place has been given to the illumination with the Altair System, which has helped to define the character of the townscape.

Olbia in Sardegna, ha rinnovato il suo lungomare con nuove pavimentazioni, piste ciclabili, spazi con attrezzature ginniche e una lunga banchina in legno. Grande risalto è stato assegnato all'illuminazione con il Sistema Altair che contribuisce a caratterizzare il paesaggio.