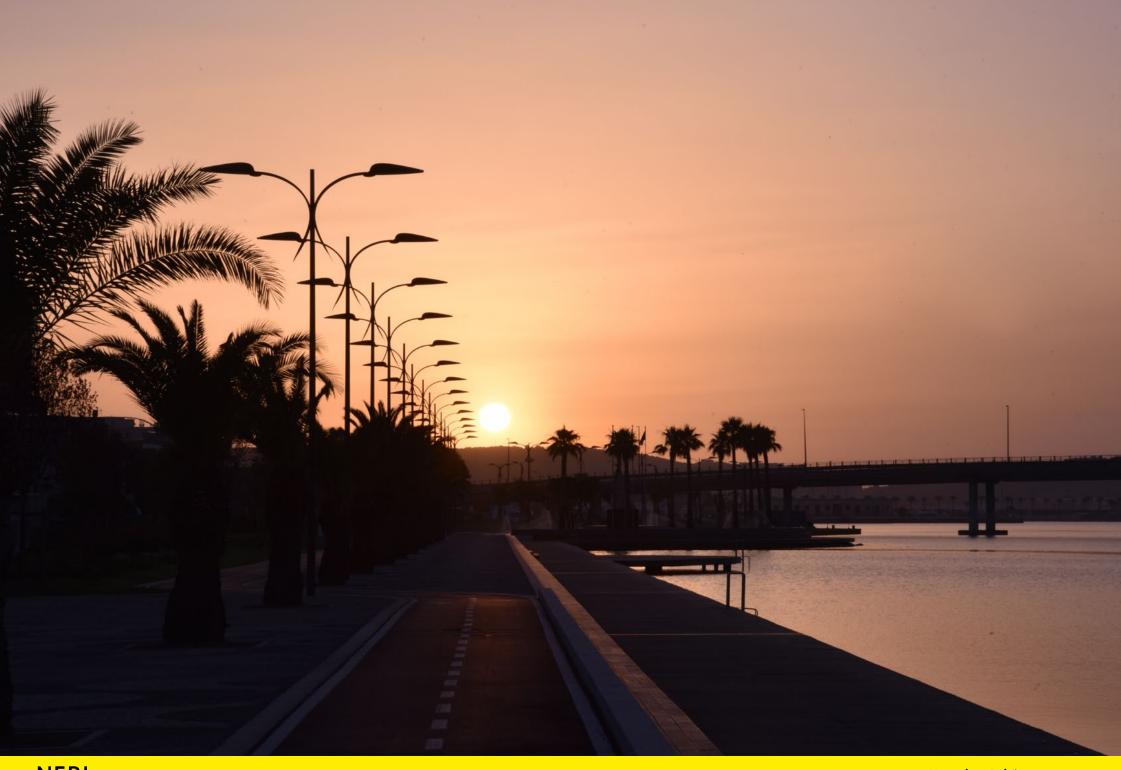

Olbia (Sardegna), has renewed its seafront with new paving, cycle lanes, spaces with gymnastic equipment and a long wooden quay. A prominent place has been given to the illumination with the Altair System, which has helped to define the character of the townscape.

Olbia in Sardegna, ha rinnovato il suo lungomare con nuove pavimentazioni, piste ciclabili, spazi con attrezzature ginniche e una lunga banchina in legno. Grande risalto è stato assegnato all'illuminazione con il Sistema Altair che contribuisce a caratterizzare il paesaggio.