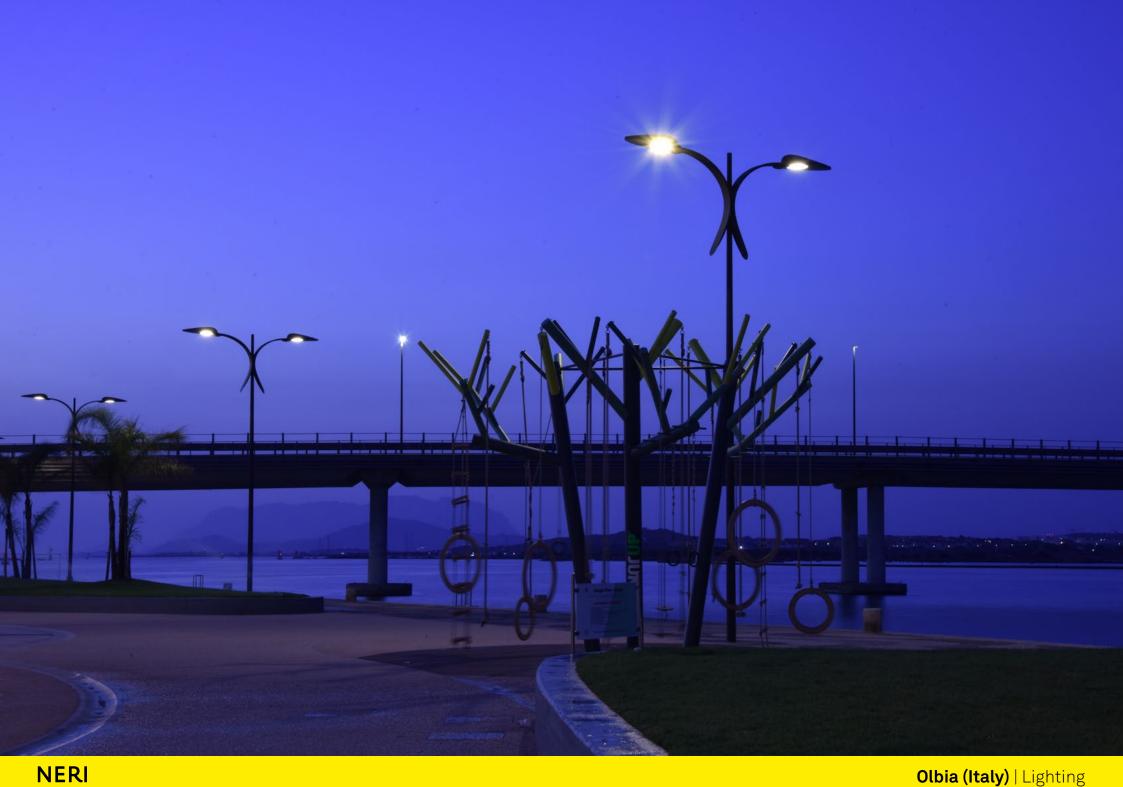

Olbia (Sardegna), has renewed its seafront with new paving, cycle lanes, spaces with gymnastic equipment and a long wooden quay. A prominent place has been given to the illumination with the Altair System, which has helped to define the character of the townscape.

Olbia in Sardegna, ha rinnovato il suo lungomare con nuove pavimentazioni, piste ciclabili, spazi con attrezzature ginniche e una lunga banchina in legno. Grande risalto è stato assegnato all'illuminazione con il Sistema Altair che contribuisce a caratterizzare il paesaggio.