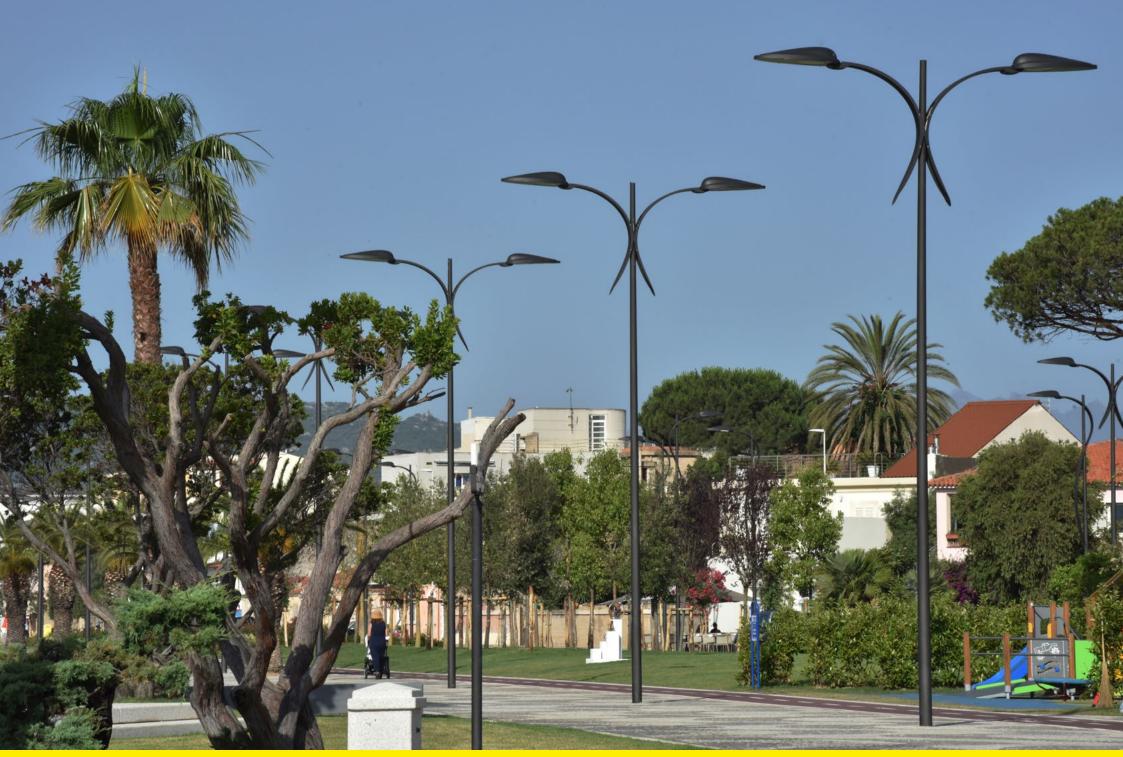

Olbia (Sardegna), has renewed its seafront with new paving, cycle lanes, spaces with gymnastic equipment and a long wooden quay. A prominent place has been given to the illumination with the Altair System, which has helped to define the character of the townscape.

Olbia in Sardegna, ha rinnovato il suo lungomare con nuove pavimentazioni, piste ciclabili, spazi con attrezzature ginniche e una lunga banchina in legno. Grande risalto è stato assegnato all'illuminazione con il Sistema Altair che contribuisce a caratterizzare il paesaggio.