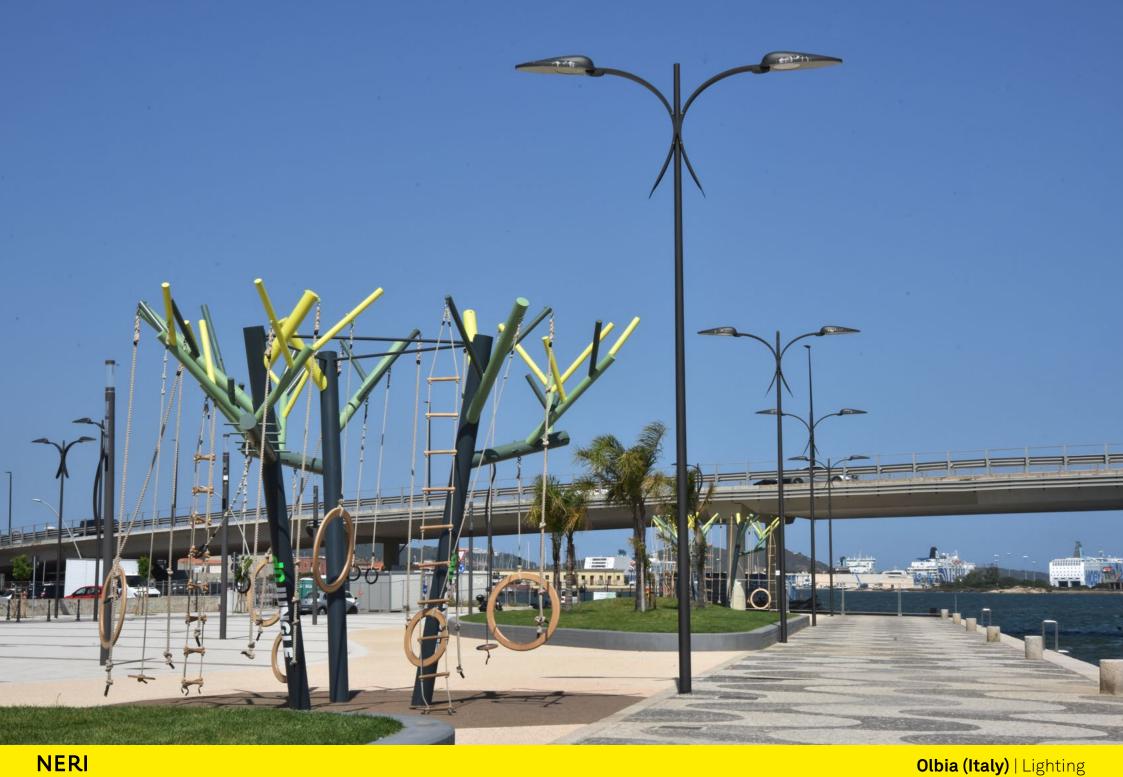

Olbia (Sardegna), has renewed its seafront with new paving, cycle lanes, spaces with gymnastic equipment and a long wooden quay. A prominent place has been given to the illumination with the Altair System, which has helped to define the character of the townscape.

Olbia in Sardegna, ha rinnovato il suo lungomare con nuove pavimentazioni, piste ciclabili, spazi con attrezzature ginniche e una lunga banchina in legno. Grande risalto è stato assegnato all'illuminazione con il Sistema Altair che contribuisce a caratterizzare il paesaggio.