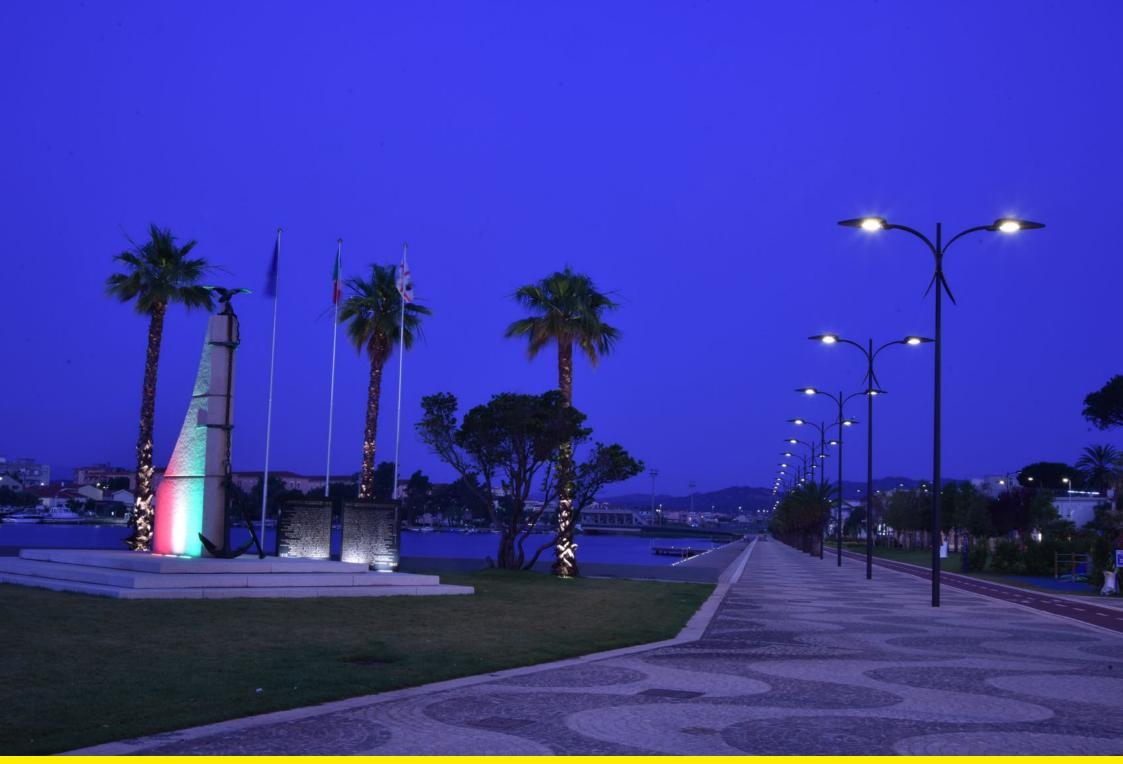

Olbia (Sardegna), has renewed its seafront with new paving, cycle lanes, spaces with gymnastic equipment and a long wooden quay. A prominent place has been given to the illumination with the Altair System, which has helped to define the character of the townscape.

Olbia in Sardegna, ha rinnovato il suo lungomare con nuove pavimentazioni, piste ciclabili, spazi con attrezzature ginniche e una lunga banchina in legno. Grande risalto è stato assegnato all'illuminazione con il Sistema Altair che contribuisce a caratterizzare il paesaggio.