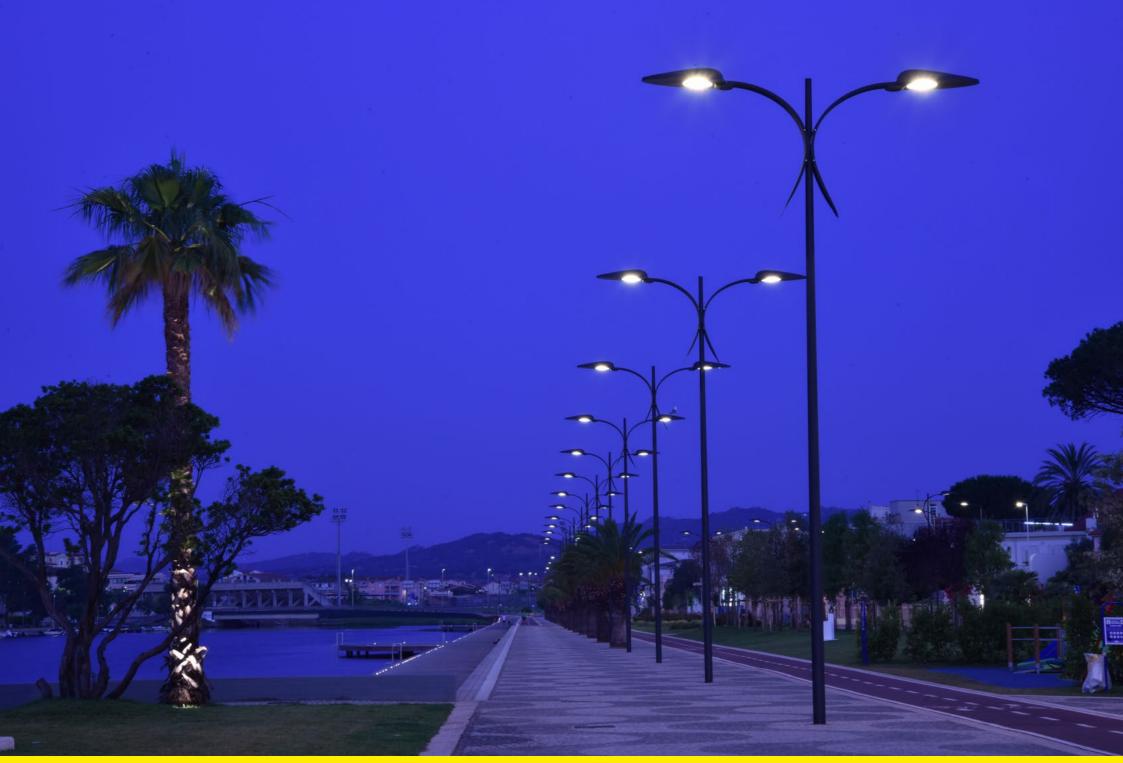

Olbia (Sardegna), has renewed its seafront with new paving, cycle lanes, spaces with gymnastic equipment and a long wooden quay. A prominent place has been given to the illumination with the Altair System, which has helped to define the character of the townscape.

Olbia in Sardegna, ha rinnovato il suo lungomare con nuove pavimentazioni, piste ciclabili, spazi con attrezzature ginniche e una lunga banchina in legno. Grande risalto è stato assegnato all'illuminazione con il Sistema Altair che contribuisce a caratterizzare il paesaggio.