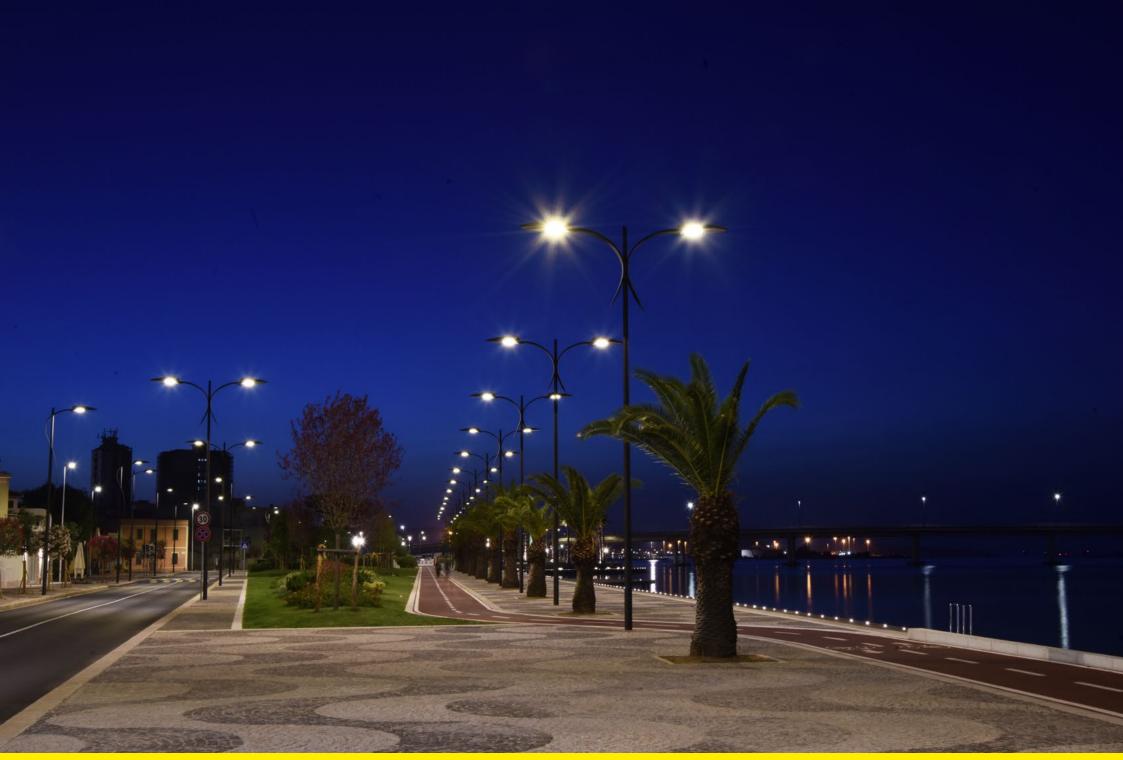

Olbia (Sardegna), has renewed its seafront with new paving, cycle lanes, spaces with gymnastic equipment and a long wooden quay. A prominent place has been given to the illumination with the Altair System, which has helped to define the character of the townscape.

Olbia in Sardegna, ha rinnovato il suo lungomare con nuove pavimentazioni, piste ciclabili, spazi con attrezzature ginniche e una lunga banchina in legno. Grande risalto è stato assegnato all'illuminazione con il Sistema Altair che contribuisce a caratterizzare il paesaggio.