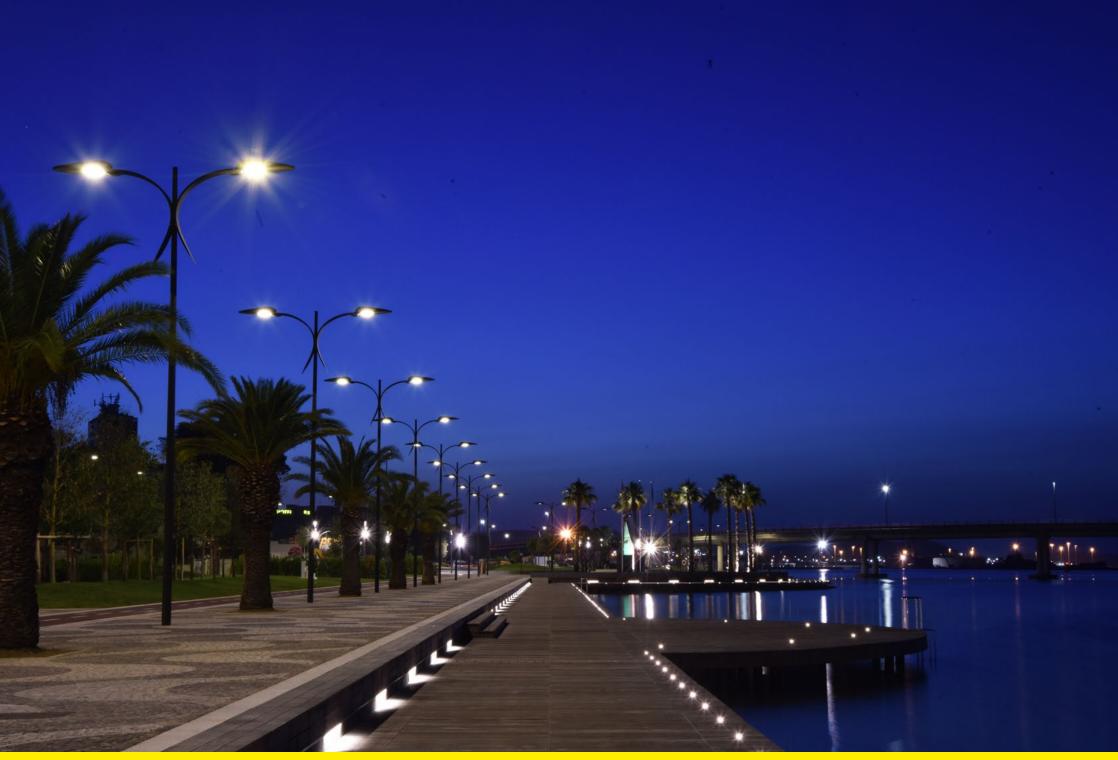

Olbia (Sardegna), has renewed its seafront with new paving, cycle lanes, spaces with gymnastic equipment and a long wooden quay. A prominent place has been given to the illumination with the Altair System, which has helped to define the character of the townscape.

Olbia in Sardegna, ha rinnovato il suo lungomare con nuove pavimentazioni, piste ciclabili, spazi con attrezzature ginniche e una lunga banchina in legno. Grande risalto è stato assegnato all'illuminazione con il Sistema Altair che contribuisce a caratterizzare il paesaggio.