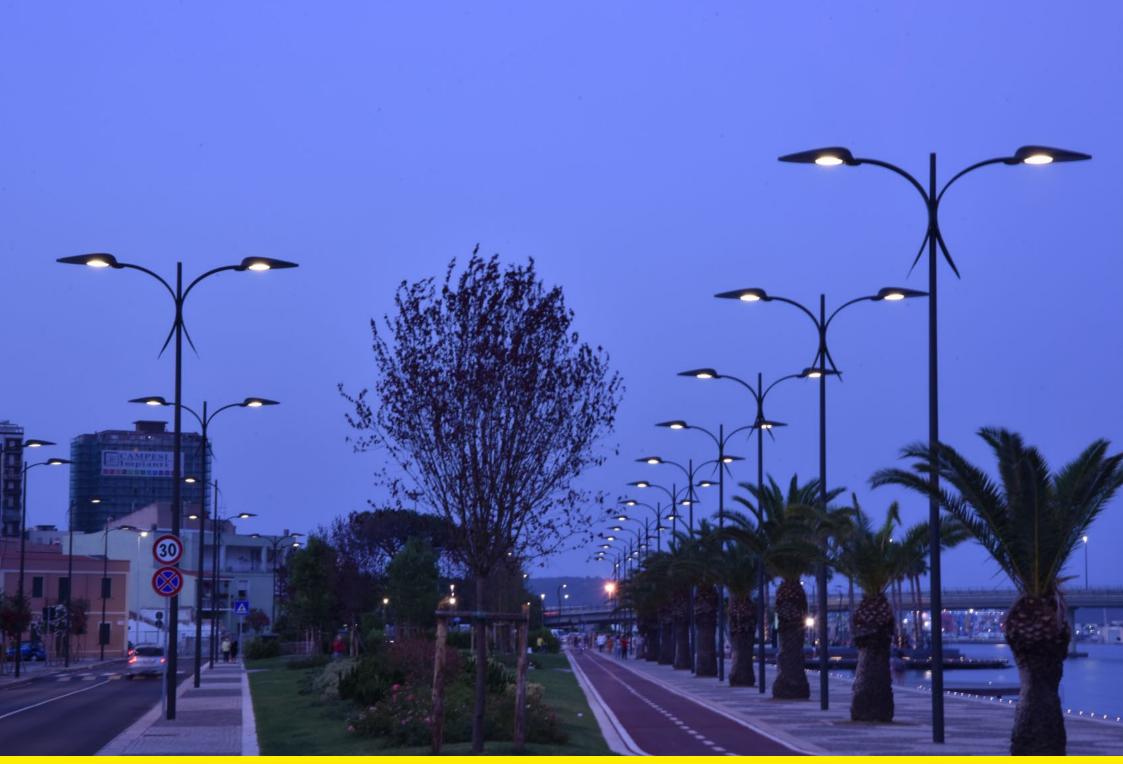

Olbia (Sardegna), has renewed its seafront with new paving, cycle lanes, spaces with gymnastic equipment and a long wooden quay. A prominent place has been given to the illumination with the Altair System, which has helped to define the character of the townscape.

Olbia in Sardegna, ha rinnovato il suo lungomare con nuove pavimentazioni, piste ciclabili, spazi con attrezzature ginniche e una lunga banchina in legno. Grande risalto è stato assegnato all'illuminazione con il Sistema Altair che contribuisce a caratterizzare il paesaggio.