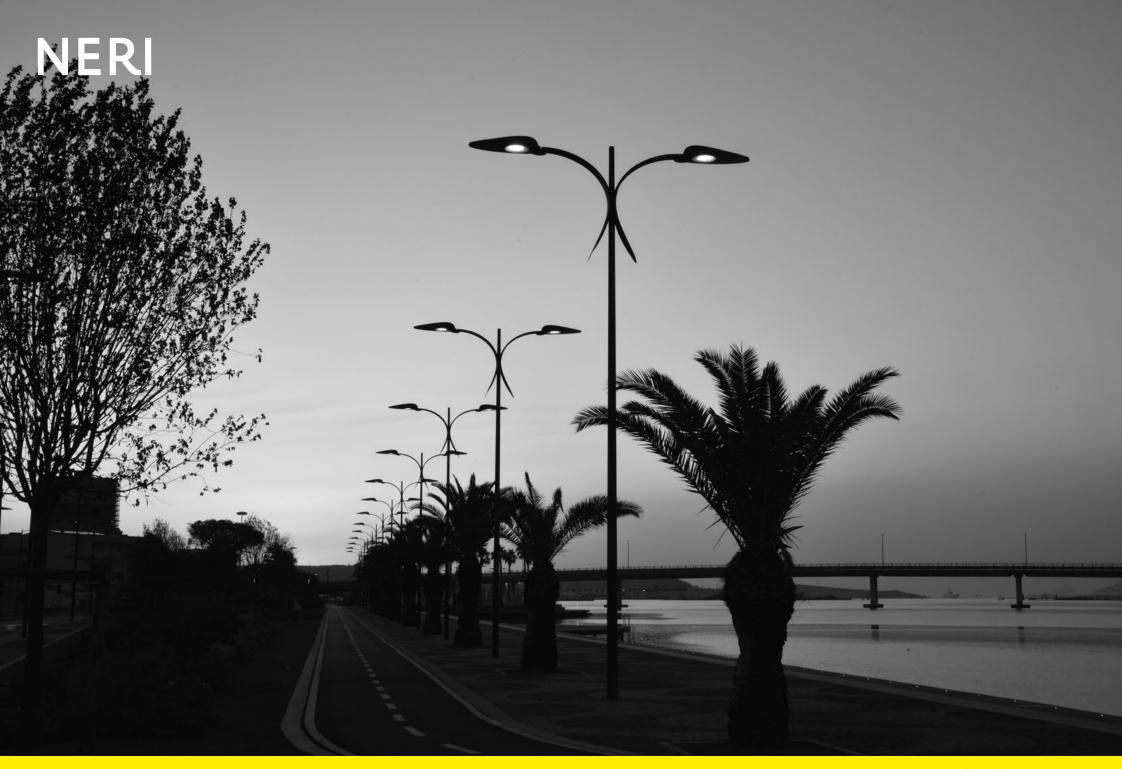

Olbia (Sardegna), has renewed its seafront with new paving, cycle lanes, spaces with gymnastic equipment and a long wooden quay. A prominent place has been given to the illumination with the Altair System, which has helped to define the character of the townscape.

Olbia in Sardegna, ha rinnovato il suo lungomare con nuove pavimentazioni, piste ciclabili, spazi con attrezzature ginniche e una lunga banchina in legno. Grande risalto è stato assegnato all'illuminazione con il Sistema Altair che contribuisce a caratterizzare il paesaggio.