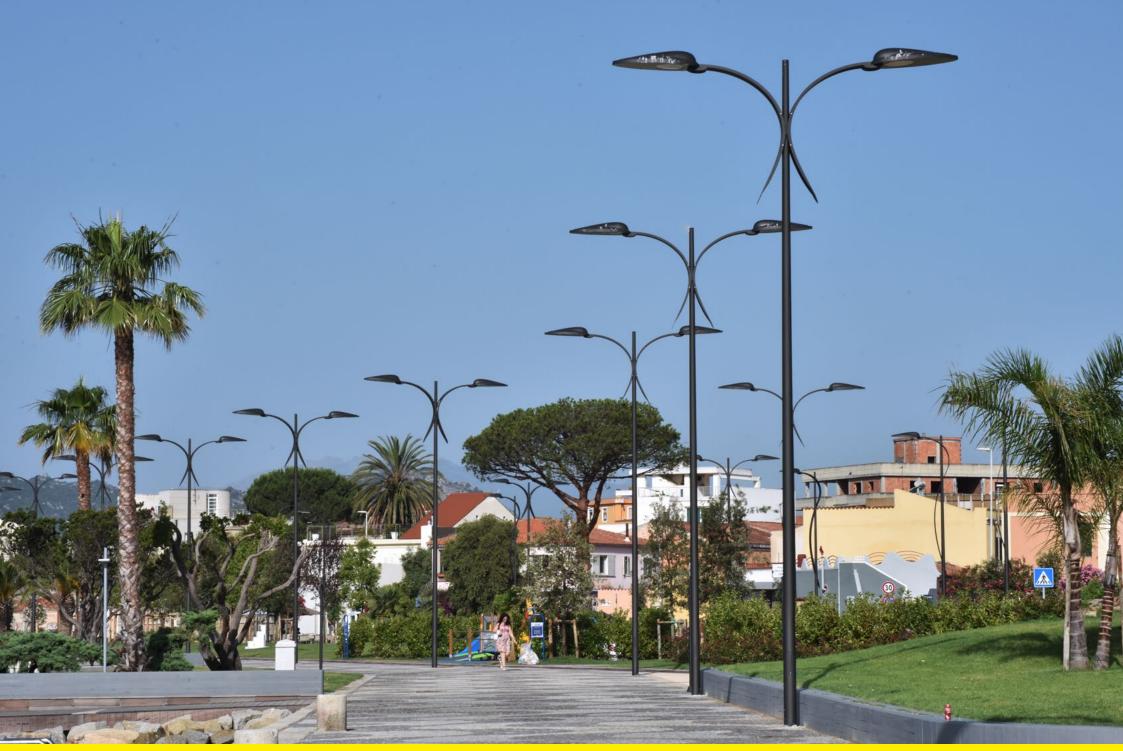

Olbia (Sardegna), has renewed its seafront with new paving, cycle lanes, spaces with gymnastic equipment and a long wooden quay. A prominent place has been given to the illumination with the Altair System, which has helped to define the character of the townscape.

Olbia in Sardegna, ha rinnovato il suo lungomare con nuove pavimentazioni, piste ciclabili, spazi con attrezzature ginniche e una lunga banchina in legno. Grande risalto è stato assegnato all'illuminazione con il Sistema Altair che contribuisce a caratterizzare il paesaggio.