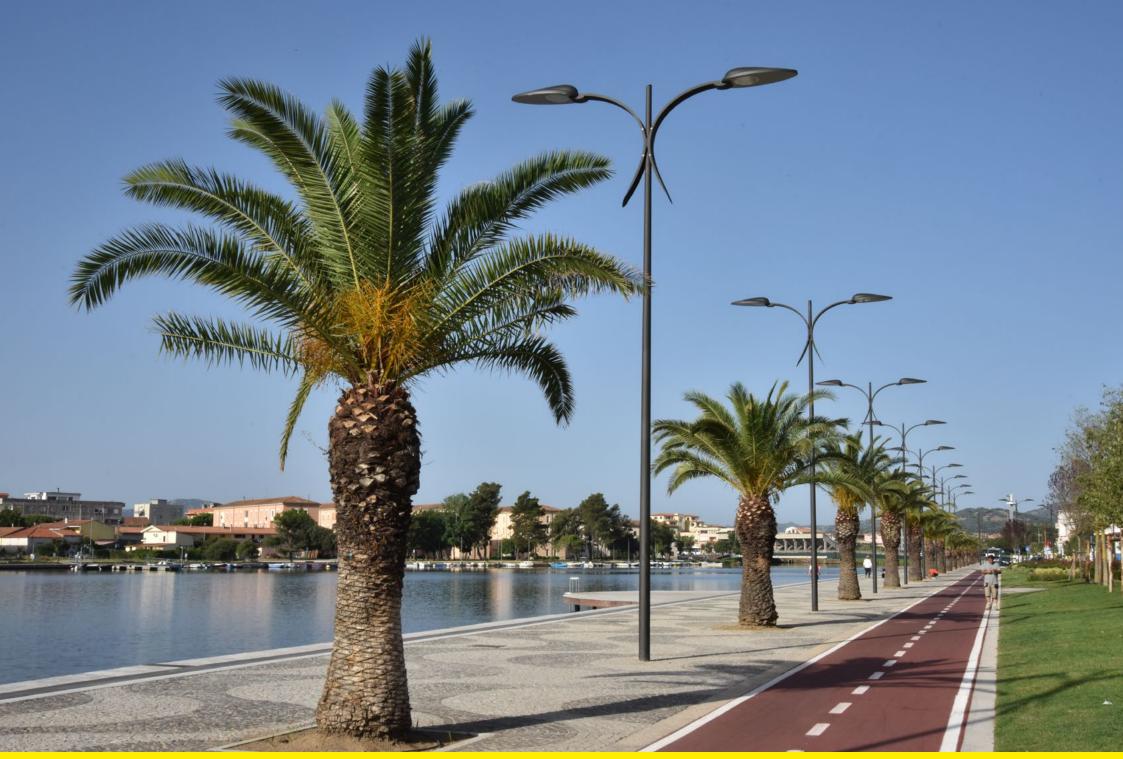

Olbia (Sardegna), has renewed its seafront with new paving, cycle lanes, spaces with gymnastic equipment and a long wooden quay. A prominent place has been given to the illumination with the Altair System, which has helped to define the character of the townscape.

Olbia in Sardegna, ha rinnovato il suo lungomare con nuove pavimentazioni, piste ciclabili, spazi con attrezzature ginniche e una lunga banchina in legno. Grande risalto è stato assegnato all'illuminazione con il Sistema Altair che contribuisce a caratterizzare il paesaggio.