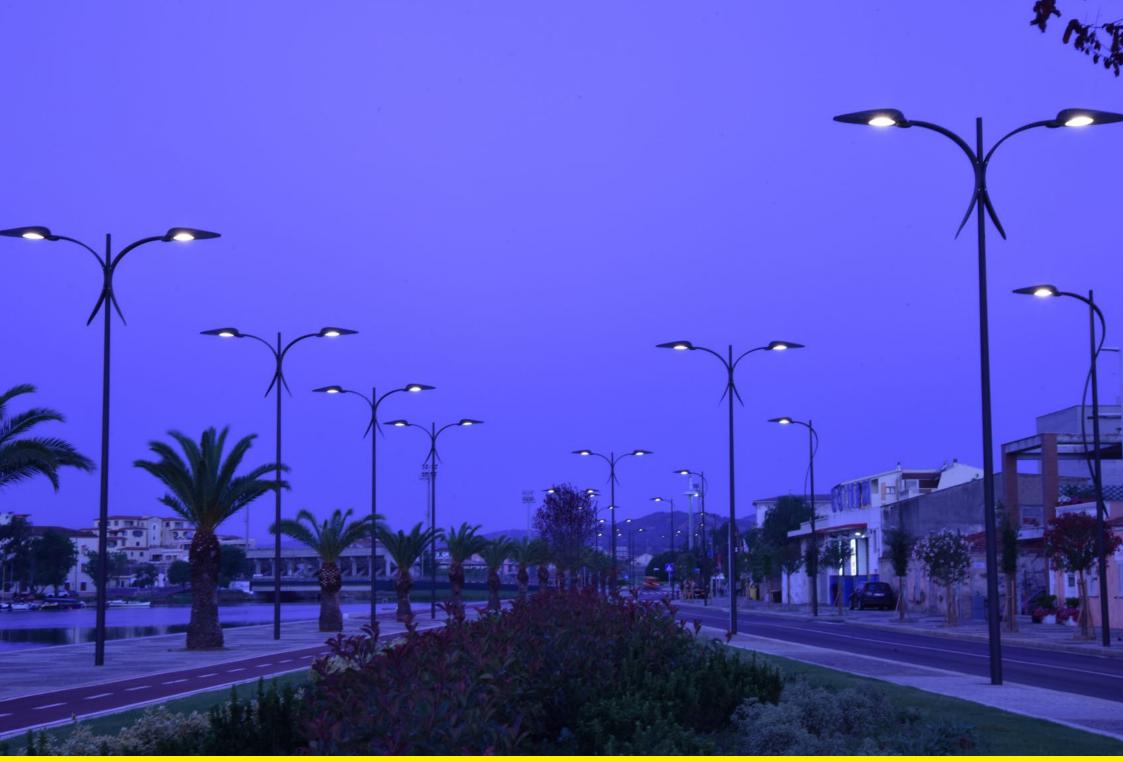

Olbia (Sardegna), has renewed its seafront with new paving, cycle lanes, spaces with gymnastic equipment and a long wooden quay. A prominent place has been given to the illumination with the Altair System, which has helped to define the character of the townscape.

Olbia in Sardegna, ha rinnovato il suo lungomare con nuove pavimentazioni, piste ciclabili, spazi con attrezzature ginniche e una lunga banchina in legno. Grande risalto è stato assegnato all'illuminazione con il Sistema Altair che contribuisce a caratterizzare il paesaggio.