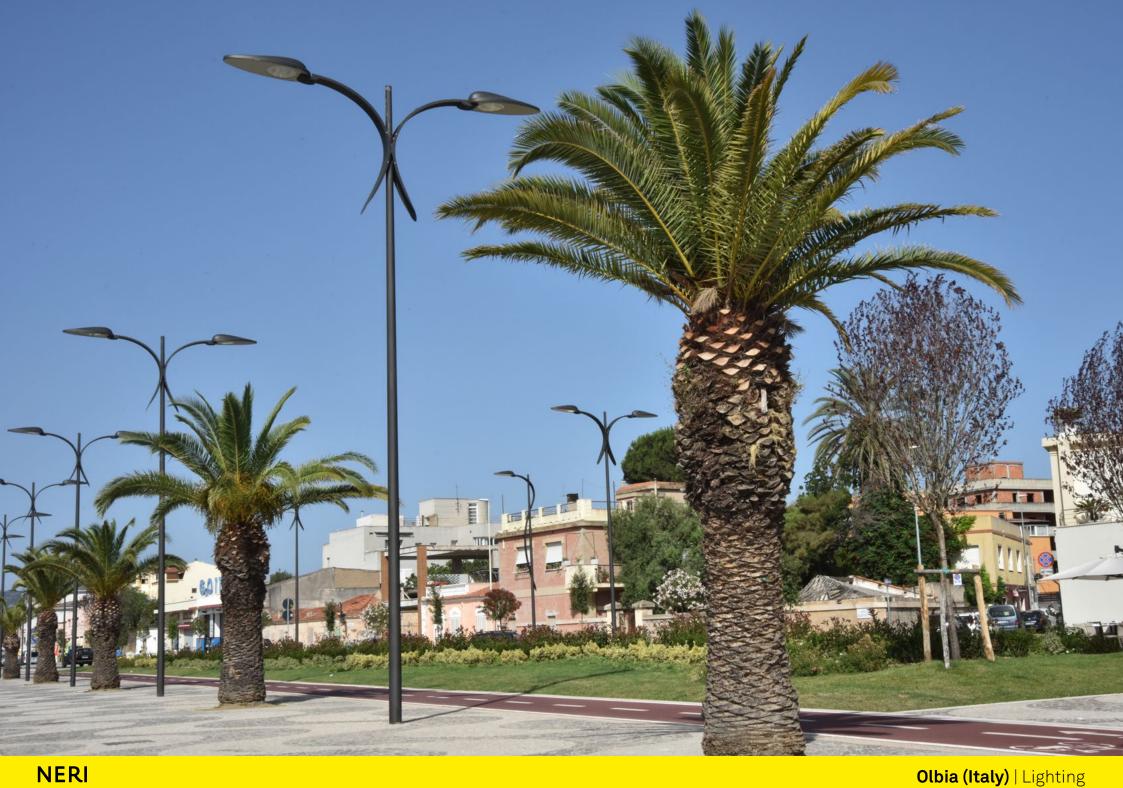

Olbia (Sardegna), has renewed its seafront with new paving, cycle lanes, spaces with gymnastic equipment and a long wooden quay. A prominent place has been given to the illumination with the Altair System, which has helped to define the character of the townscape.

Olbia in Sardegna, ha rinnovato il suo lungomare con nuove pavimentazioni, piste ciclabili, spazi con attrezzature ginniche e una lunga banchina in legno. Grande risalto è stato assegnato all'illuminazione con il Sistema Altair che contribuisce a caratterizzare il paesaggio.