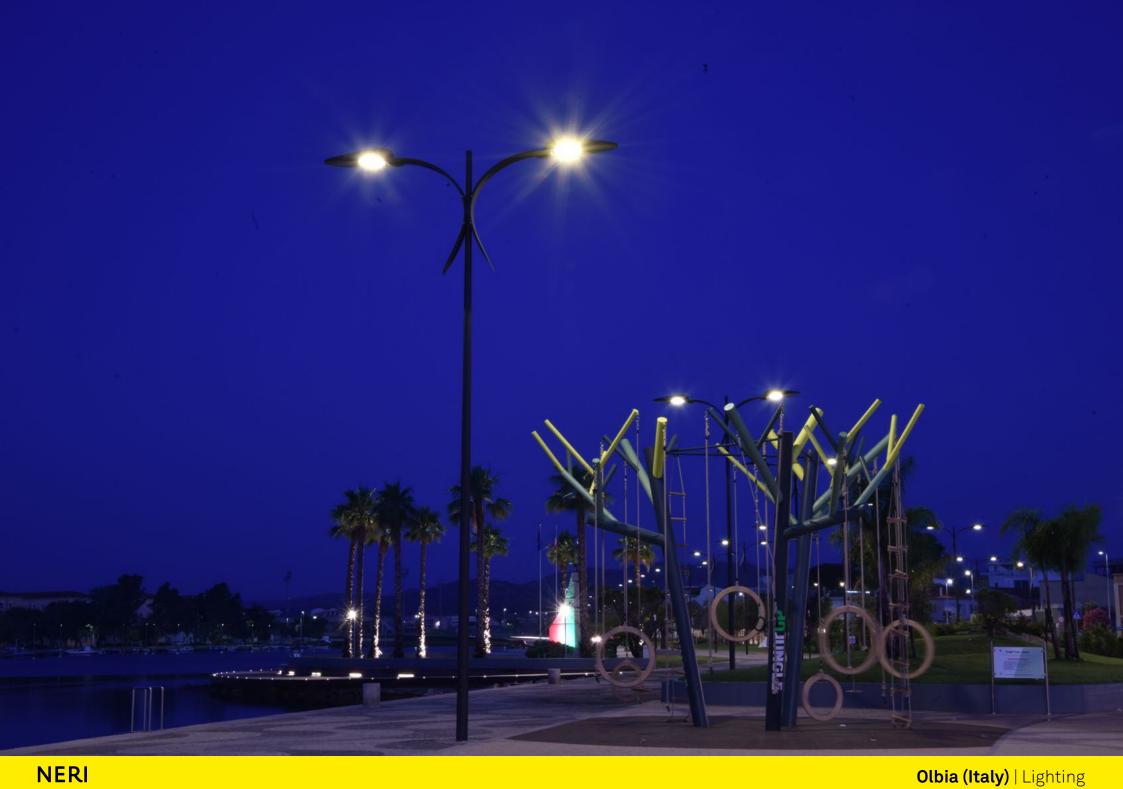

Olbia (Sardegna), has renewed its seafront with new paving, cycle lanes, spaces with gymnastic equipment and a long wooden quay. A prominent place has been given to the illumination with the Altair System, which has helped to define the character of the townscape.

Olbia in Sardegna, ha rinnovato il suo lungomare con nuove pavimentazioni, piste ciclabili, spazi con attrezzature ginniche e una lunga banchina in legno. Grande risalto è stato assegnato all'illuminazione con il Sistema Altair che contribuisce a caratterizzare il paesaggio.