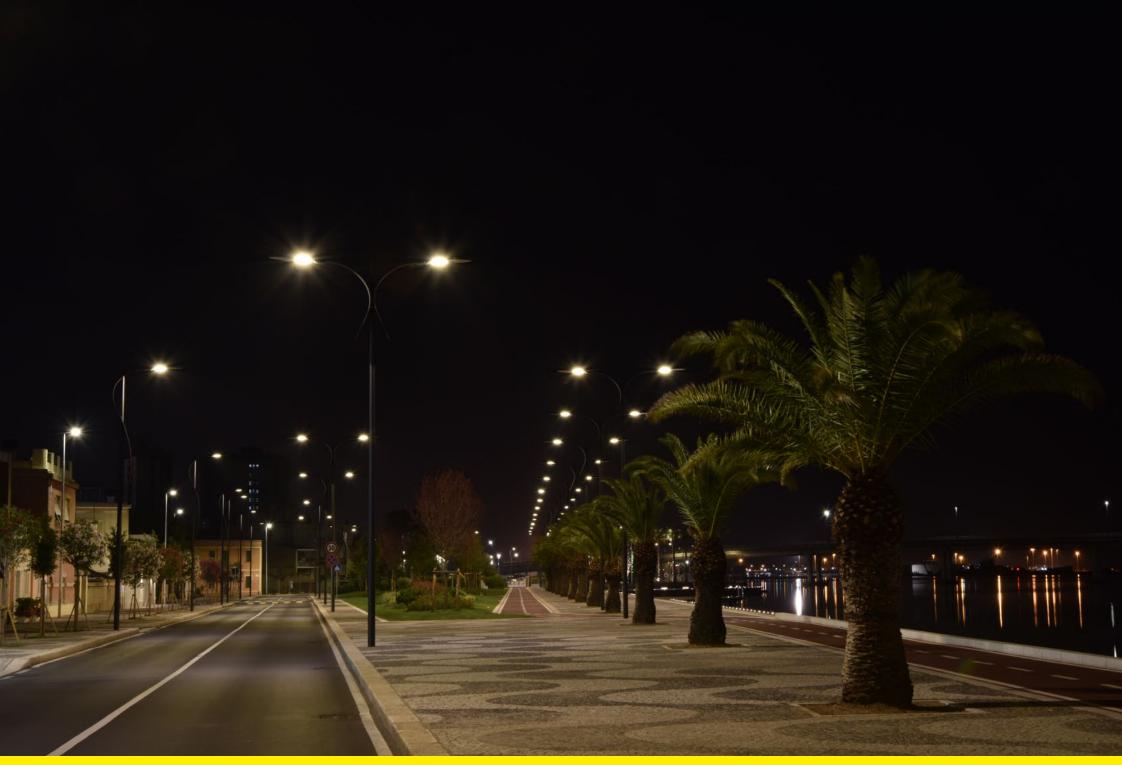

Olbia (Sardegna), has renewed its seafront with new paving, cycle lanes, spaces with gymnastic equipment and a long wooden quay. A prominent place has been given to the illumination with the Altair System, which has helped to define the character of the townscape.

Olbia in Sardegna, ha rinnovato il suo lungomare con nuove pavimentazioni, piste ciclabili, spazi con attrezzature ginniche e una lunga banchina in legno. Grande risalto è stato assegnato all'illuminazione con il Sistema Altair che contribuisce a caratterizzare il paesaggio.