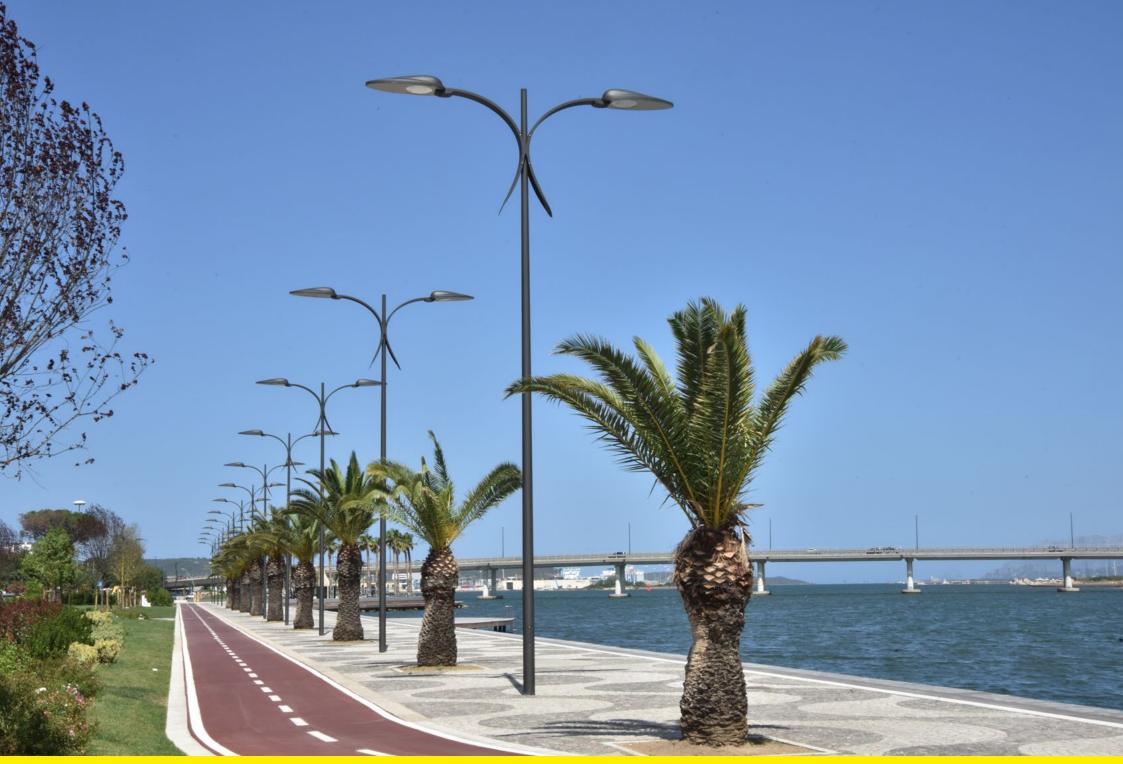

Olbia (Sardegna), has renewed its seafront with new paving, cycle lanes, spaces with gymnastic equipment and a long wooden quay. A prominent place has been given to the illumination with the Altair System, which has helped to define the character of the townscape.

Olbia in Sardegna, ha rinnovato il suo lungomare con nuove pavimentazioni, piste ciclabili, spazi con attrezzature ginniche e una lunga banchina in legno. Grande risalto è stato assegnato all'illuminazione con il Sistema Altair che contribuisce a caratterizzare il paesaggio.