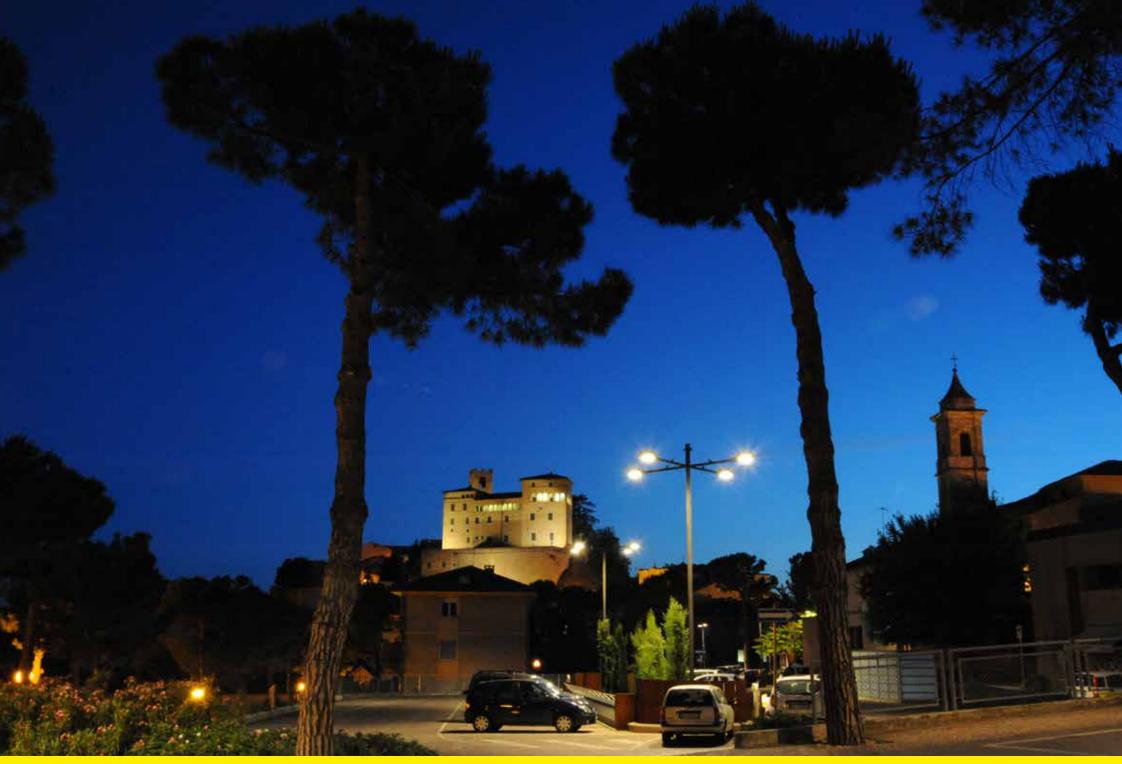

Longiano sits in a strategic position on the hill overlooking the underlying plain below, towards Cesena and Rimini. It is considered one of Italy's most beautiful and best preserved villages with its 13th-century Castello Malatestiano, 19<sup>th</sup> century theatre, churches and museums.

Longiano sorge sulla collina che domina la sottostante pianura verso Cesena e Rimini, in posizione strategica. È considerato uno dei borghi più belli d'Italia e meglio conservati, con il suo castello Malatestiano del 1200, il suo teatro ottocentesco, chiese e musei.