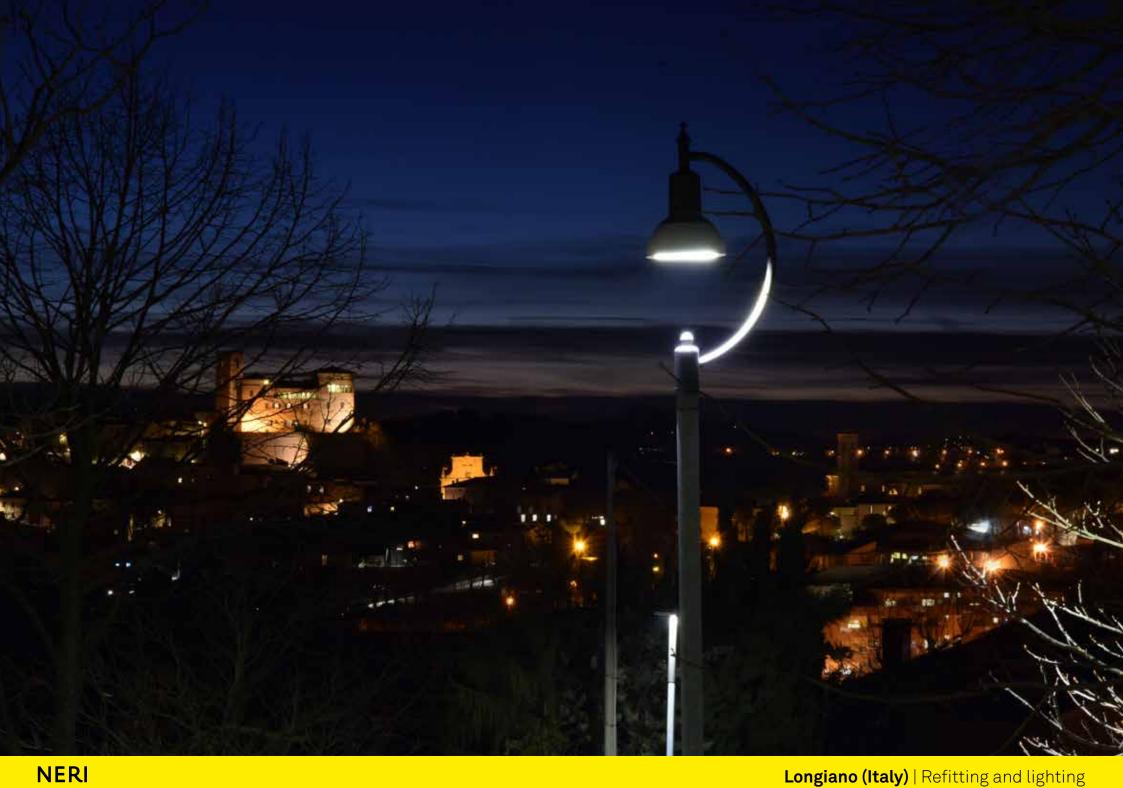

Attorno a Longiano scorre la circonvallazione che in precedenza era illuminata con sfere. L'intervento operato non è stato omogeneo. In alcuni tratti si è optato per Milos posizionato ad una altezza maggiore di 60 cm. rispetto al lampione precedente.

## In altri tratti della circonvallazione è stato privilegiato Light Nova con mensola semisferica.

On the final stretch of the bypass, in the eastern part of the village, the steel posts with spheres were replaced with lamp posts from the Mizar system and 'Light 31'. A significant surge in quality, which has certainly upgraded the school districts.