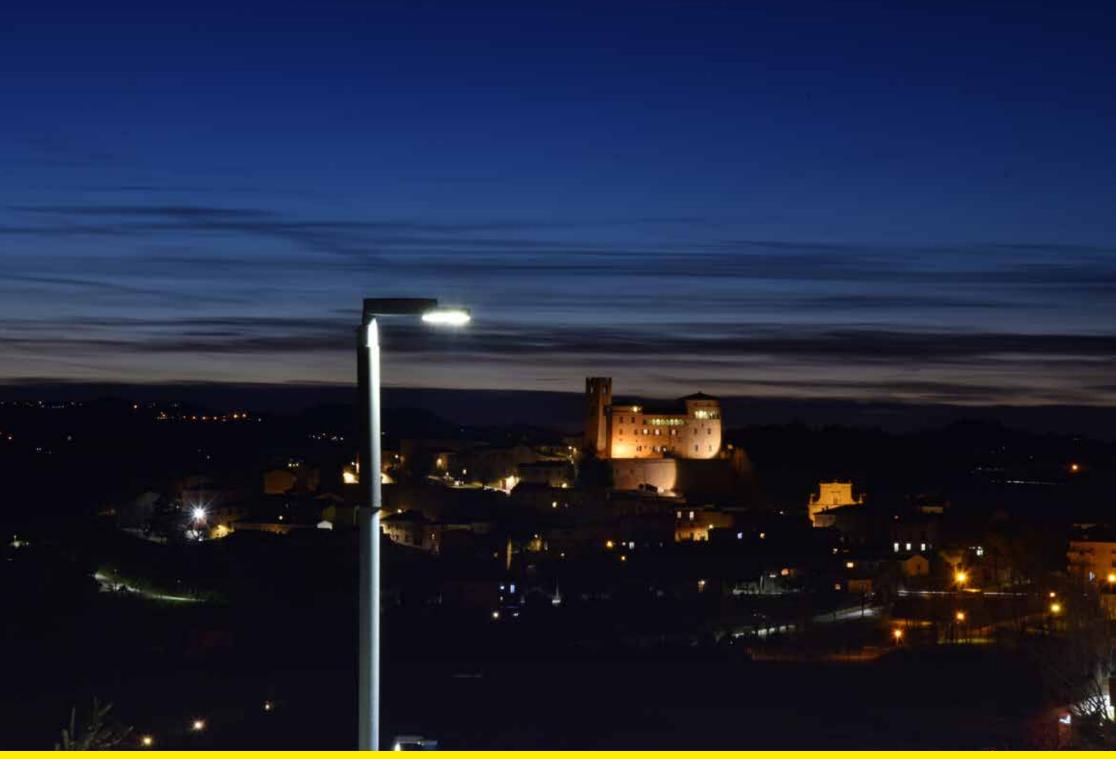

# Analogo intervento è stato fatto sulle lanterne del Castello con risultati davvero aprezzabili.

Longiano (Italy) | Refitting and lighting

The bypass, which was previously lit with spheres, runs around Longiano. The intervention carried out was not all the same. In some stretches, Milos was used, positioned over 60 cm higher than the previous lamp post.