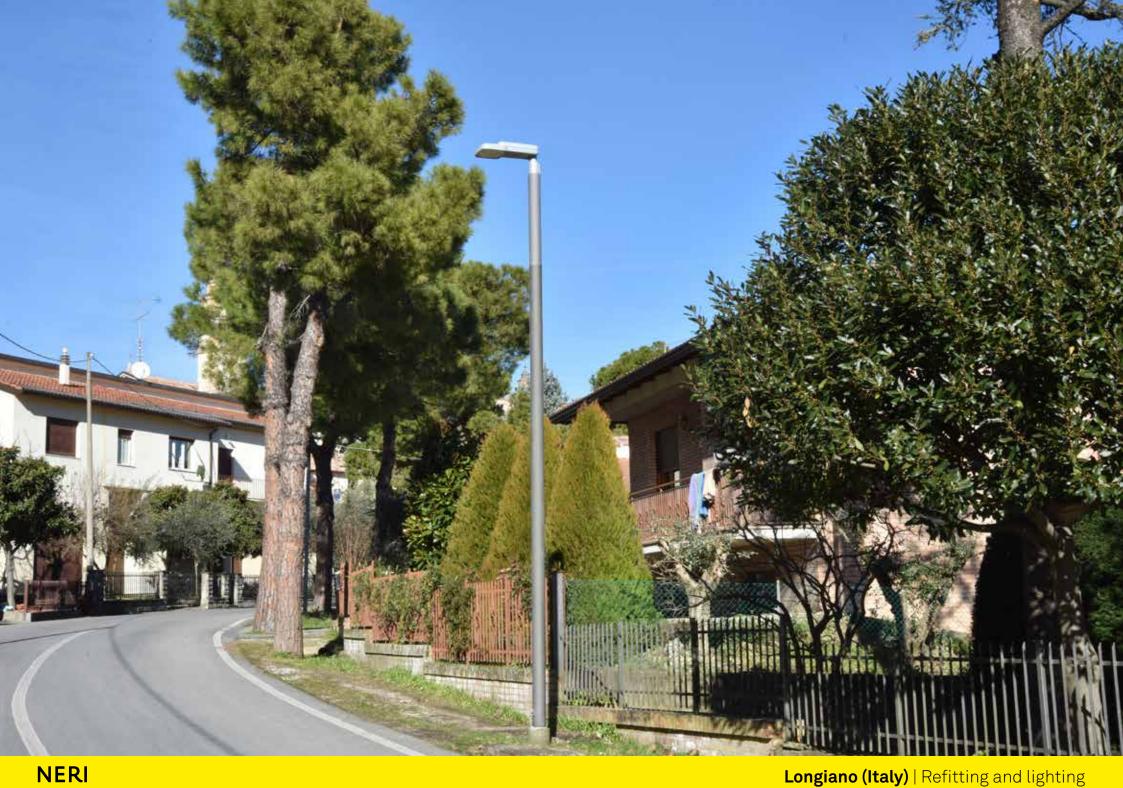

Il territorio urbano di Longiano è diviso in maniera netta fra paese storico e nuovi insediamenti, cresciuti esternamente al centro ma ancora ad esso vicini, o a valle verso la Via Emilia. Ad illuminare queste parti importanti del territorio sono stati preferiti a volte Light Milos, altre Light Nova.