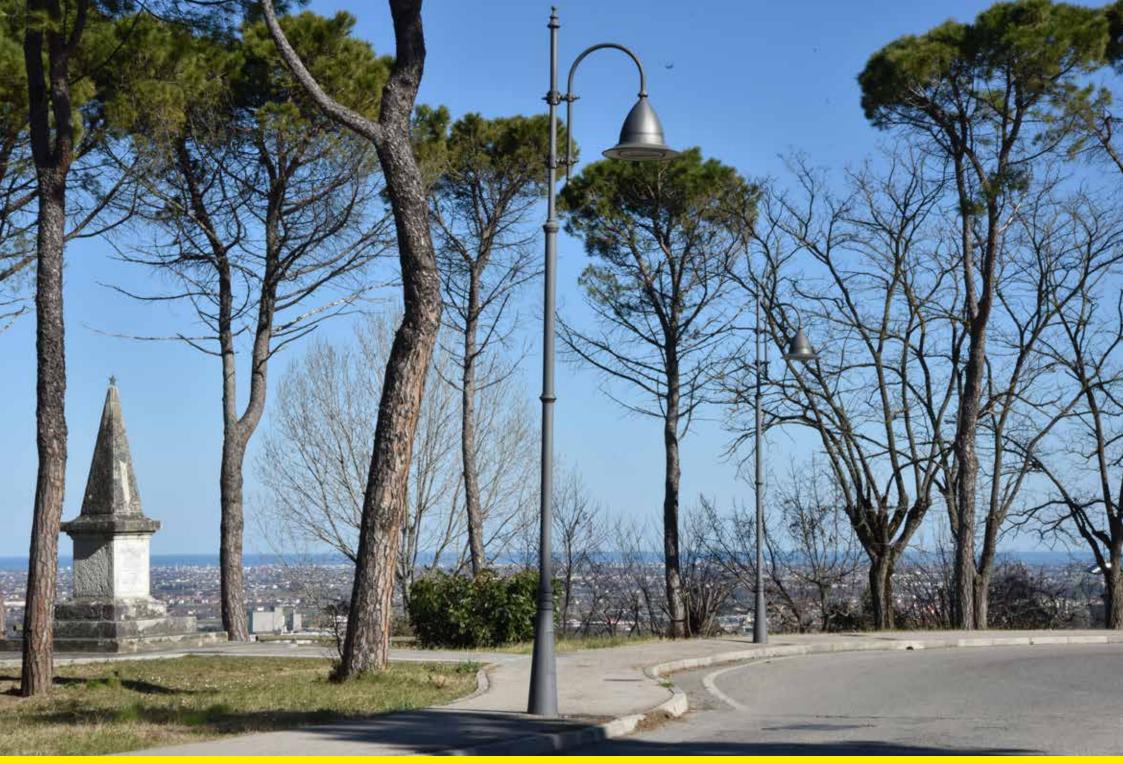

Il territorio urbano di Longiano è diviso in maniera netta fra paese storico e nuovi insediamenti, cresciuti esternamente al centro ma ancora ad esso vicini, o a valle verso la Via Emilia. Ad illuminare queste parti importanti del territorio sono stati preferiti a volte Light Milos, altre Light Nova.