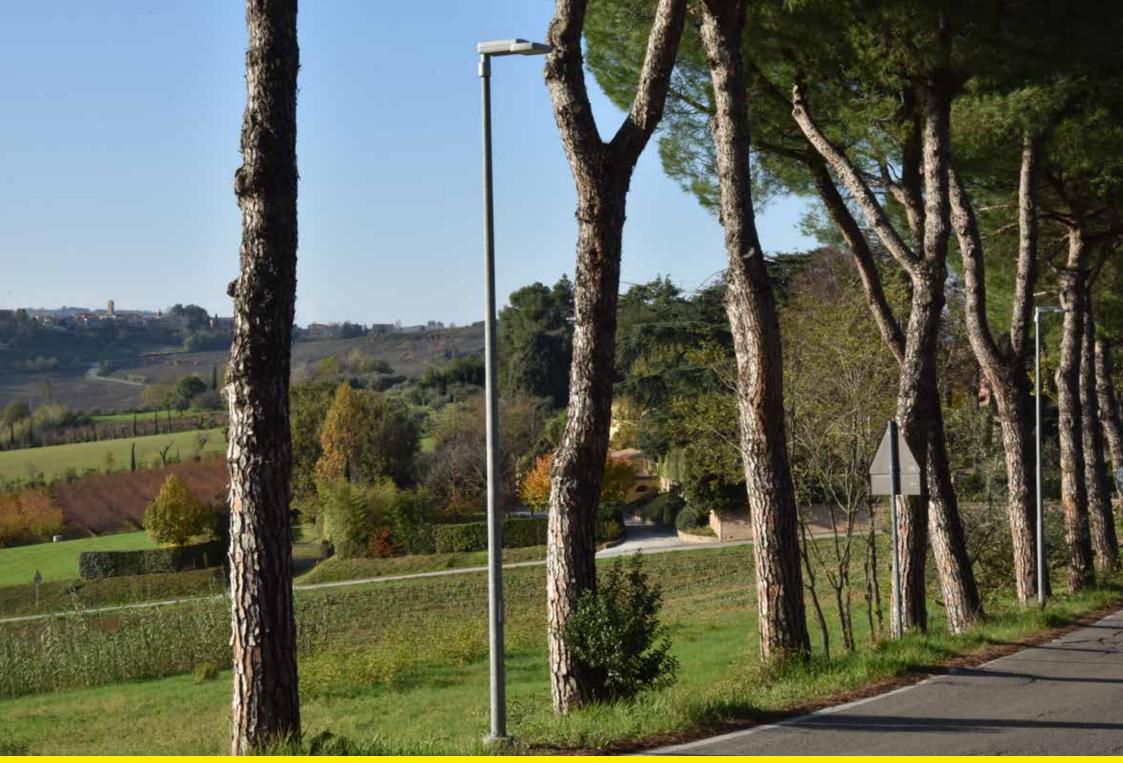

Attorno a Longiano scorre la circonvallazione che in precedenza era illuminata con sfere. L'intervento operato non è stato omogeneo. In alcuni tratti si è optato per Milos posizionato ad una altezza maggiore di 60 cm. rispetto al lampione precedente.

## In altri tratti della circonvallazione è stato privilegiato Light Nova con mensola semisferica.

On the final stretch of the bypass, in the eastern part of the village, the steel posts with spheres were replaced with lamp posts from the Mizar system and 'Light 31'. A significant surge in quality, which has certainly upgraded the school districts.