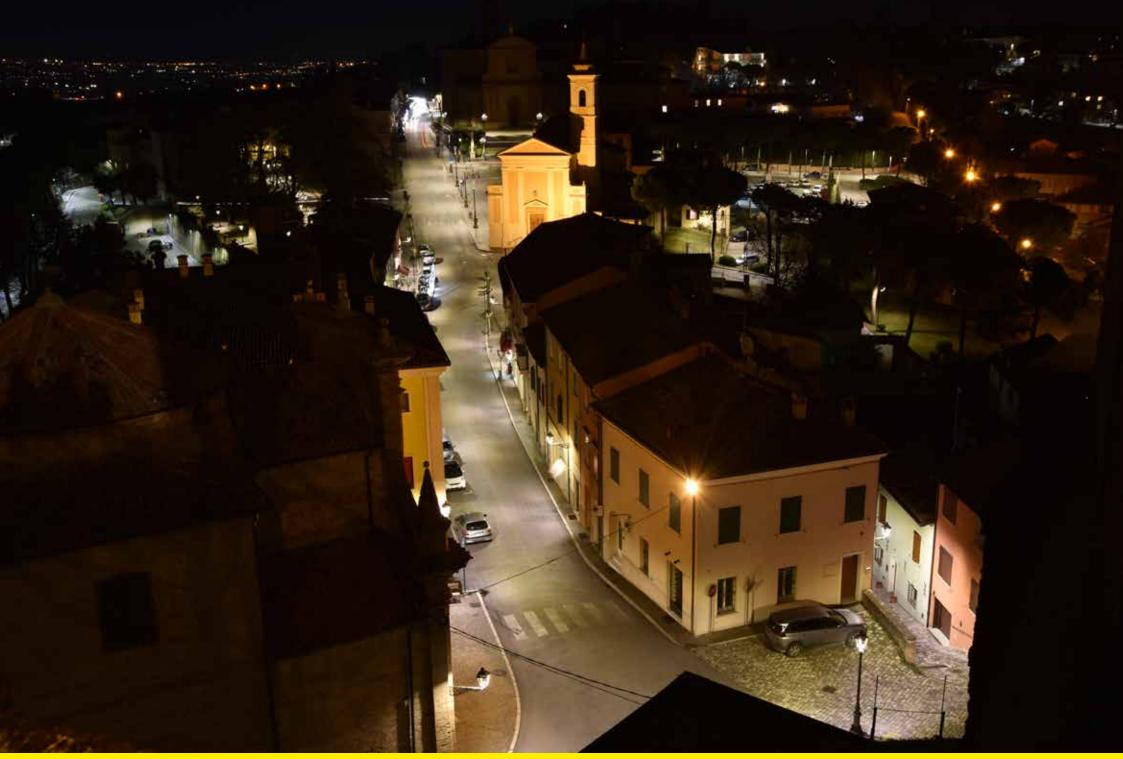

Longiano (Italy) | Refitting and lighting

The urban territory of Longiano is neatly divided between the historic village and new settlements developed outside the centre, albeit still close by, or below it towards Via Emilia. To light these important parts of the territory, 'Light Milos' and 'Light Nova' were used.

Il territorio urbano di Longiano è diviso in maniera netta fra paese storico e nuovi insediamenti, cresciuti esternamente al centro ma ancora ad esso vicini, o a valle verso la Via Emilia. Ad illuminare queste parti importanti del territorio sono stati preferiti a volte Light Milos, altre Light Nova.