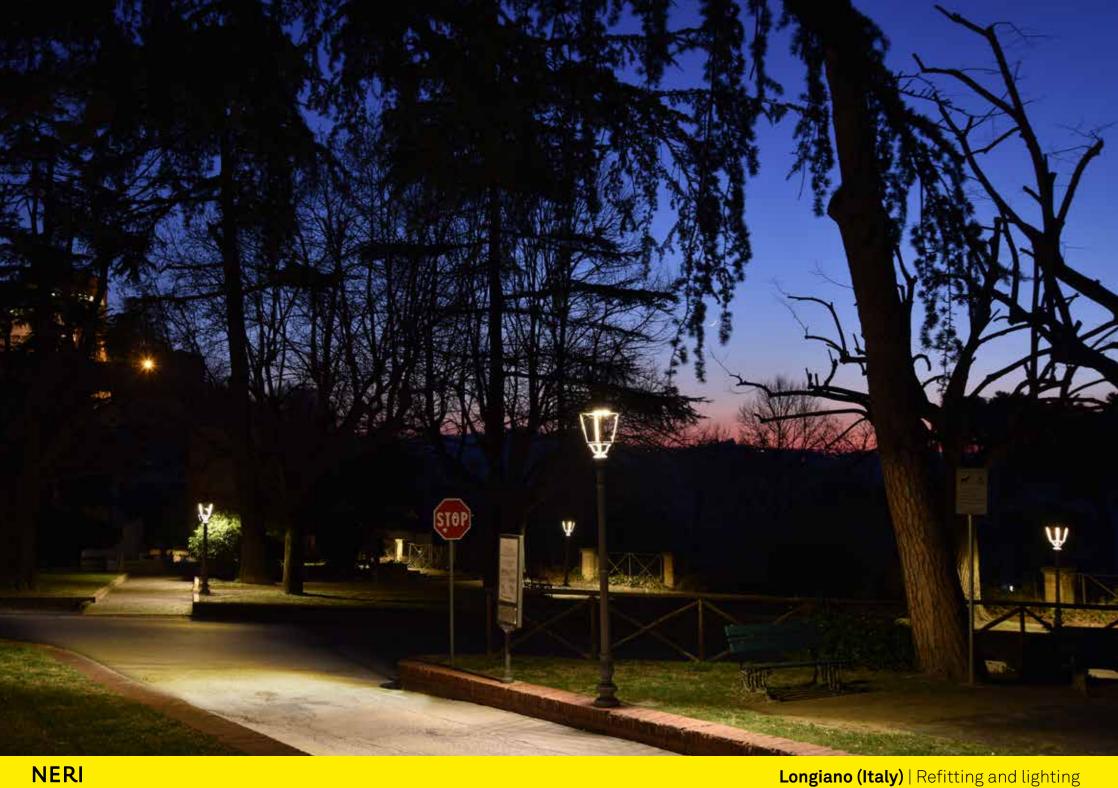

The lighting throughout the entire Longiano region was recently modernised and transformed to LED by Hera, which will manage it in the coming years. An extensive and complex intervention involving over 1700 different light points in terms of design and power, spread out in the various urban areas, from the historic centre and suburbs, to the residential and industrial zones.

L'illuminazione dell'intero territorio longianese è stata appena ammodernata e trasformata a LED da Hera che la gestirà nei prossimi anni. Un intervento ampio e complesso, che comprende oltre 1700 punti luce diversificati sia come design che come potenza, distribuiti nelle diverse zone urbane, dal centro storico, alla periferia, dalle zone residenziali a quelle industriali. In the streets and in the gardens in the center of the village have been installed Neri sodium-vapour lamp lanterns on cast iron brackets and posts for 40 years.

Nelle vie del borgo medioevale e nei giardini al centro del paese sono installate da 40 anni lanterne Neri su mensola e palo in ghisa che montavano lampade al sodio.

This street furniture heritage was saved by inserting a Neri 3000° K LED engine into the lanterns.

Questo patrimonio di arredo urbano è stato salvato inserendo nelle lanterne un motore LED Neri a 3000° K.

Longiano (Italy) | Refitting and lighting

NERI

Longiano (Italy) | Refitting and lighting

In Piazza Tre Martiri, on the four large cast iron lamp posts, 'Light 30' was replaced with 'Light Nova'.