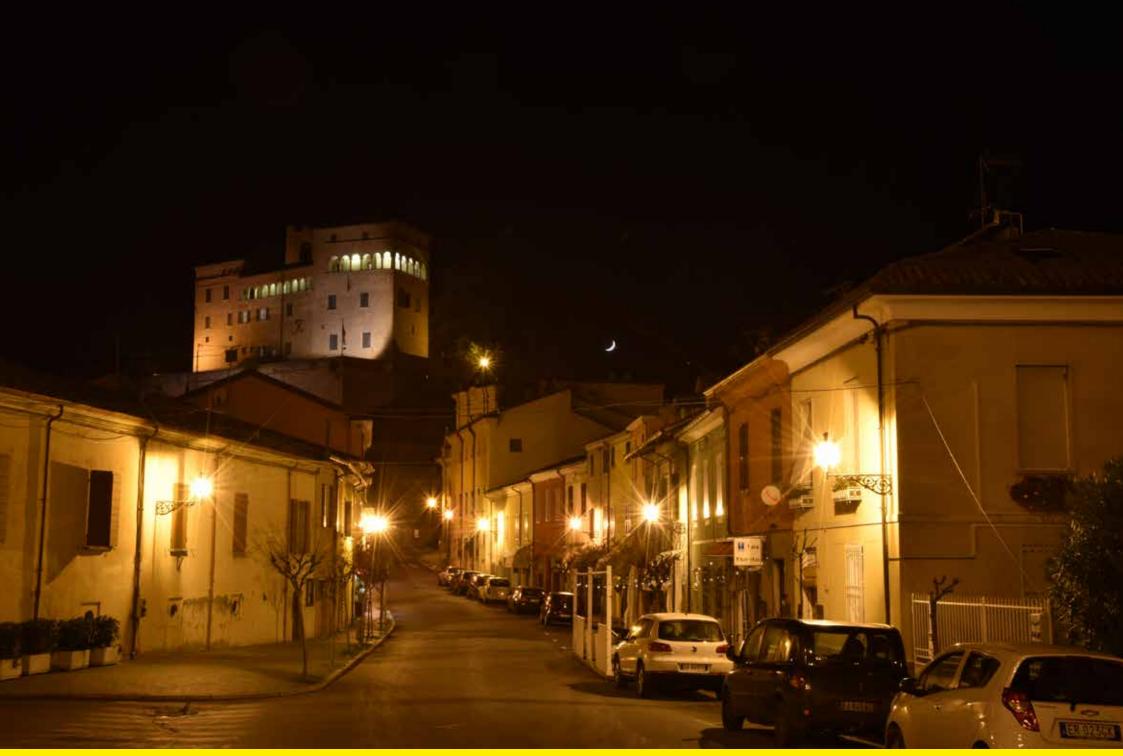

## NERI

A similar intervention took place on the lanterns at the Castle, with truly impressive results.

# Analogo intervento è stato fatto sulle lanterne del Castello con risultati davvero aprezzabili.

Longiano (Italy) | Refitting and lighting

The bypass, which was previously lit with spheres, runs around Longiano. The intervention carried out was not all the same. In some stretches, Milos was used, positioned over 60 cm higher than the previous lamp post.