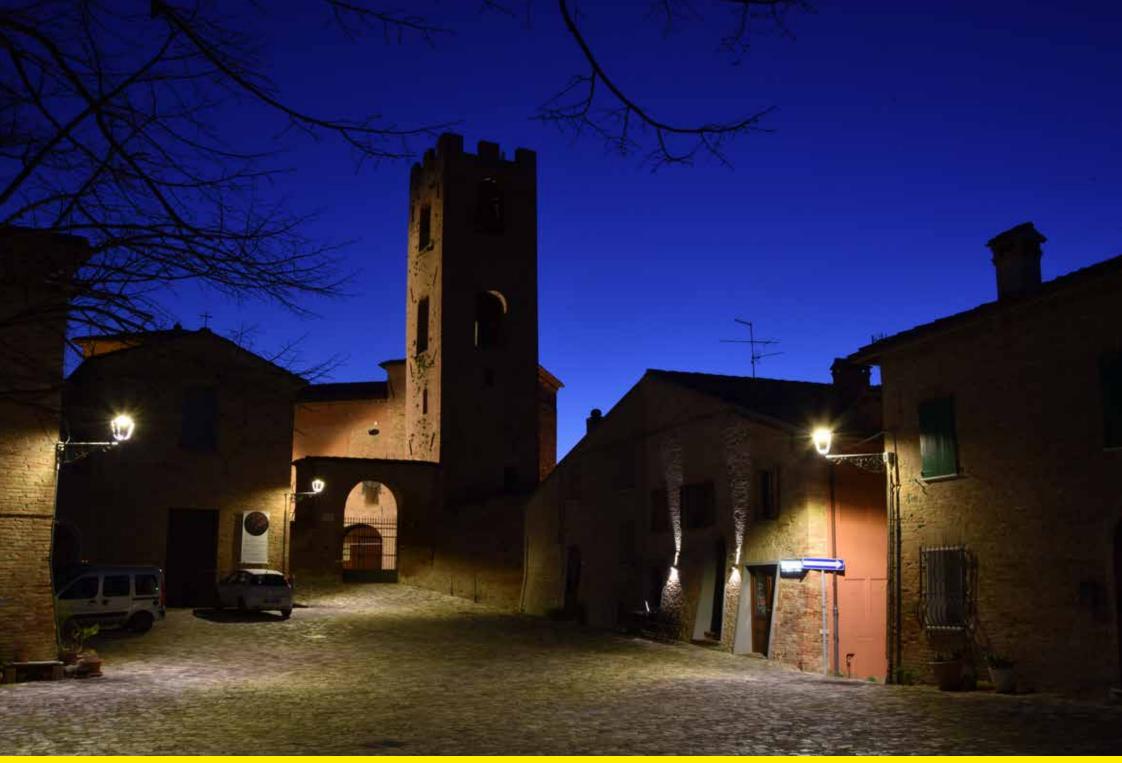

Nelle vie del borgo medioevale e nei giardini al centro del paese sono installate da 40 anni lanterne Neri su mensola e palo in ghisa che montavano lampade al sodio.

This street furniture heritage was saved by inserting a Neri 3000° K LED engine into the lanterns.

Questo patrimonio di arredo urbano è stato salvato inserendo nelle lanterne un motore LED Neri a 3000° K.

Longiano (Italy) | Refitting and lighting

NERI

Longiano (Italy) | Refitting and lighting

In Piazza Tre Martiri, on the four large cast iron lamp posts, 'Light 30' was replaced with 'Light Nova'.