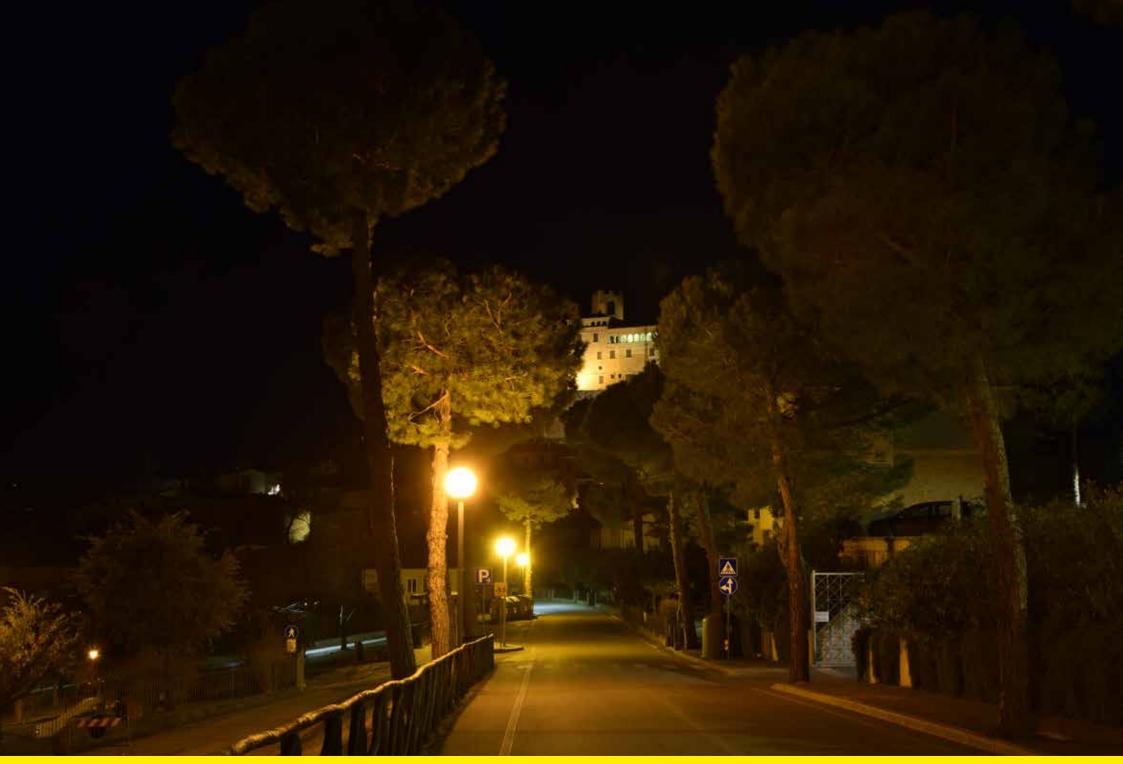

Longiano sits in a strategic position on the hill overlooking the underlying plain below, towards Cesena and Rimini. It is considered one of Italy's most beautiful and best preserved villages with its 13th-century Castello Malatestiano, 19<sup>th</sup> century theatre, churches and museums.

Longiano sorge sulla collina che domina la sottostante pianura verso Cesena e Rimini, in posizione strategica. È considerato uno dei borghi più belli d'Italia e meglio conservati, con il suo castello Malatestiano del 1200, il suo teatro ottocentesco, chiese e musei.

The lighting throughout the entire Longiano region was recently modernised and transformed to LED by Hera, which will manage it in the coming years. An extensive and complex intervention involving over 1700 different light points in terms of design and power, spread out in the various urban areas, from the historic centre and suburbs, to the residential and industrial zones.

L'illuminazione dell'intero territorio longianese è stata appena ammodernata e trasformata a LED da Hera che la gestirà nei prossimi anni. Un intervento ampio e complesso, che comprende oltre 1700 punti luce diversificati sia come design che come potenza, distribuiti nelle diverse zone urbane, dal centro storico, alla periferia, dalle zone residenziali a quelle industriali. In the streets and in the gardens in the center of the village have been installed Neri sodium-vapour lamp lanterns on cast iron brackets and posts for 40 years.