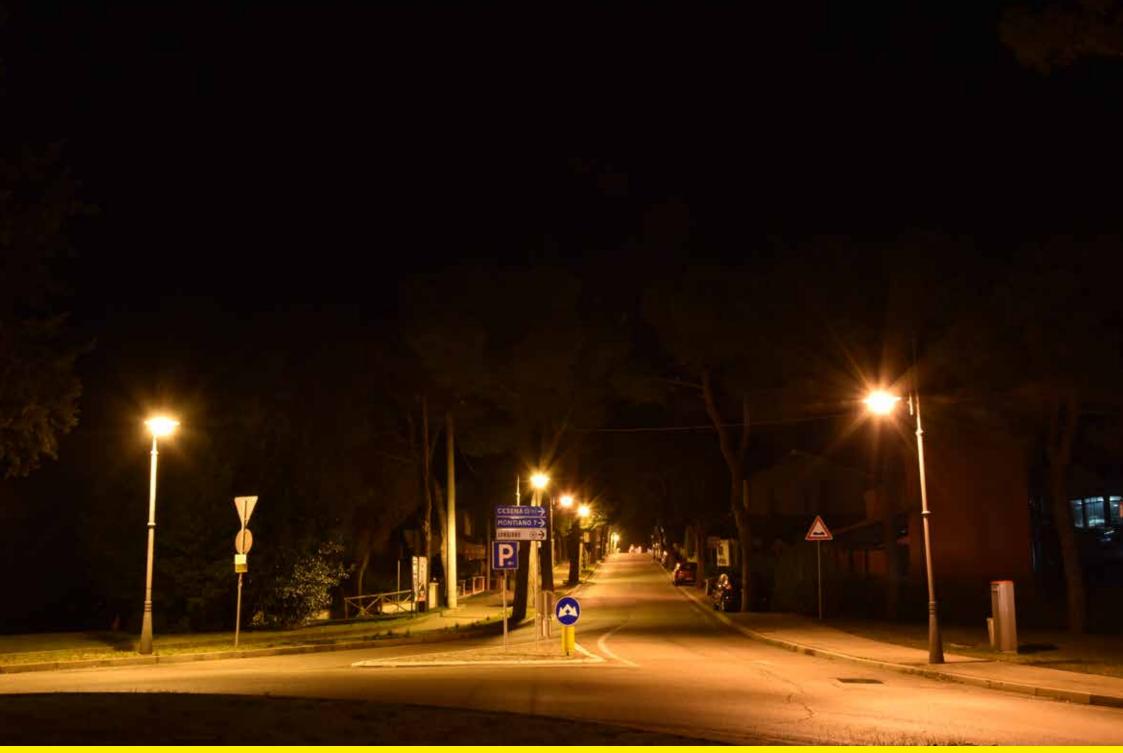

The lighting throughout the entire Longiano region was recently modernised and transformed to LED by Hera, which will manage it in the coming years. An extensive and complex intervention involving over 1700 different light points in terms of design and power, spread out in the various urban areas, from the historic centre and suburbs, to the residential and industrial zones.

L'illuminazione dell'intero territorio longianese è stata appena ammodernata e trasformata a LED da Hera che la gestirà nei prossimi anni. Un intervento ampio e complesso, che comprende oltre 1700 punti luce diversificati sia come design che come potenza, distribuiti nelle diverse zone urbane, dal centro storico, alla periferia, dalle zone residenziali a quelle industriali. In the streets and in the gardens in the center of the village have been installed Neri sodium-vapour lamp lanterns on cast iron brackets and posts for 40 years.