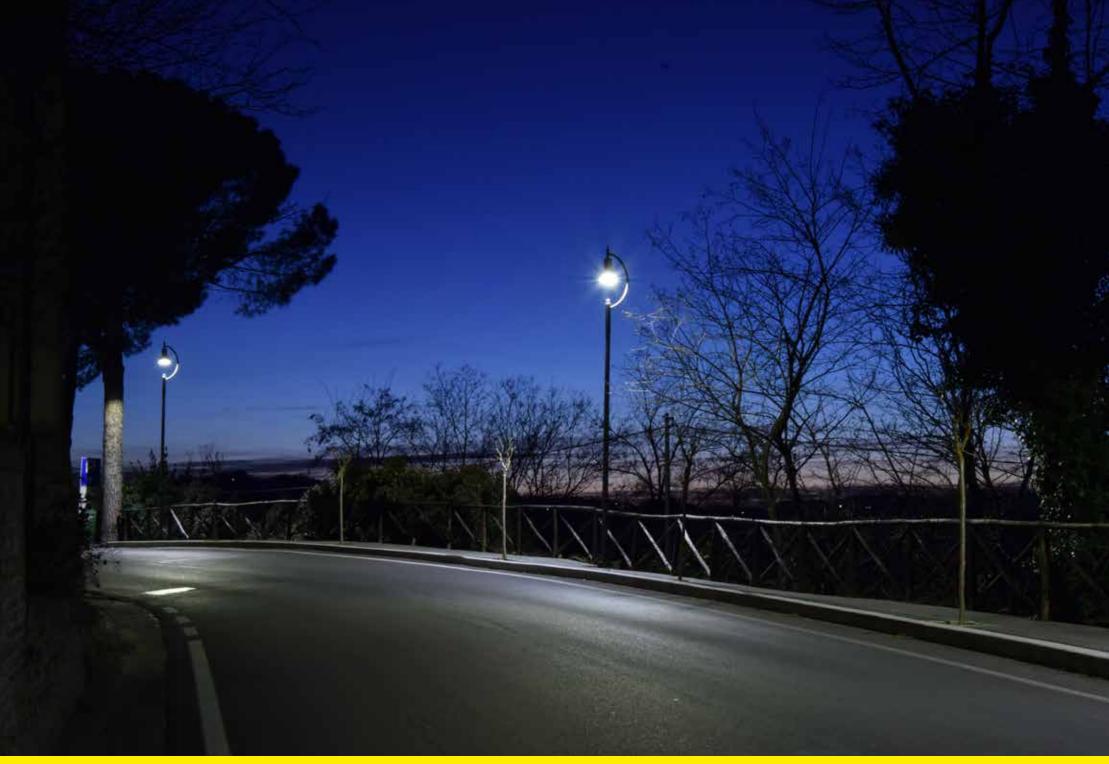

Attorno a Longiano scorre la circonvallazione che in precedenza era illuminata con sfere. L'intervento operato non è stato omogeneo. In alcuni tratti si è optato per Milos posizionato ad una altezza maggiore di 60 cm. rispetto al lampione precedente.

## In altri tratti della circonvallazione è stato privilegiato Light Nova con mensola semisferica.

On the final stretch of the bypass, in the eastern part of the village, the steel posts with spheres were replaced with lamp posts from the Mizar system and 'Light 31'. A significant surge in quality, which has certainly upgraded the school districts.