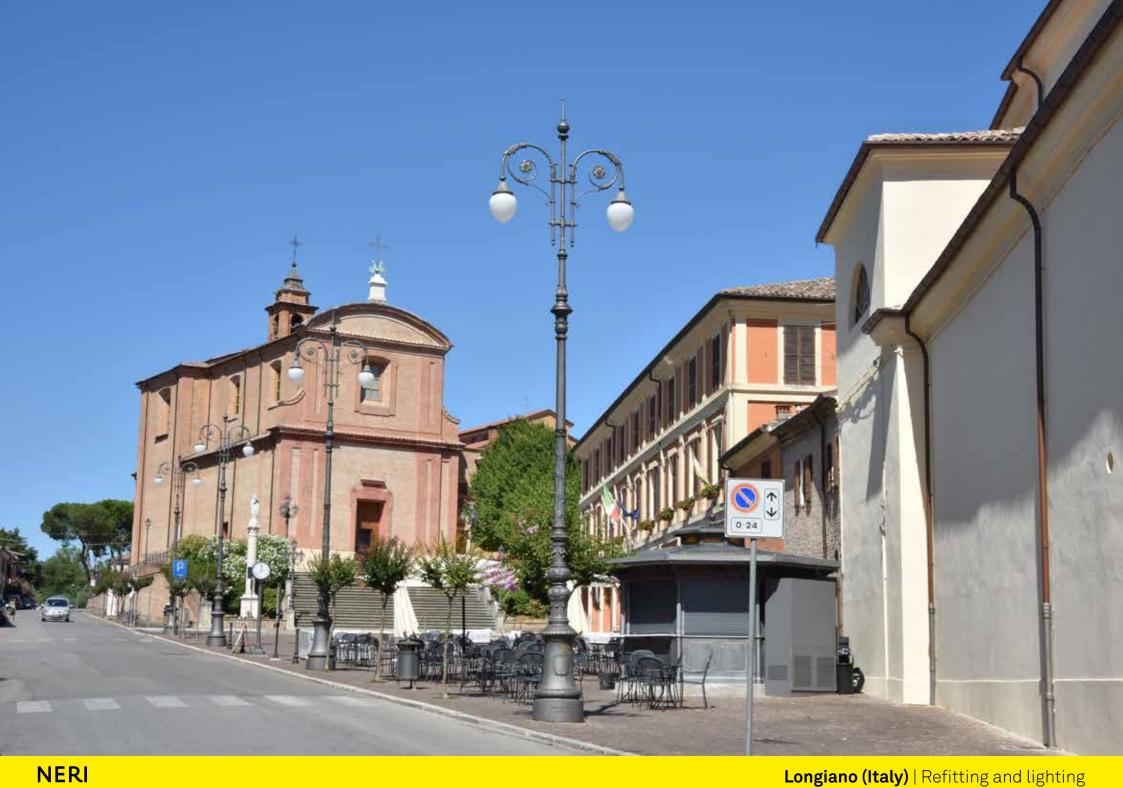

In piazza Tre Martiri sui quattro grandi lampioni in ghisa Light 30 sono state sostituite con Light Nova.

The LED plate was also integrated into the lanterns flanking the staircase of the Crocifisso Sanctuary.

Anche le lanterne che fiancheggiano la scalinata del Santuario del Crocifisso sono state integrate con la piastra LED.

Longiano (Italy) | Refitting and lighting