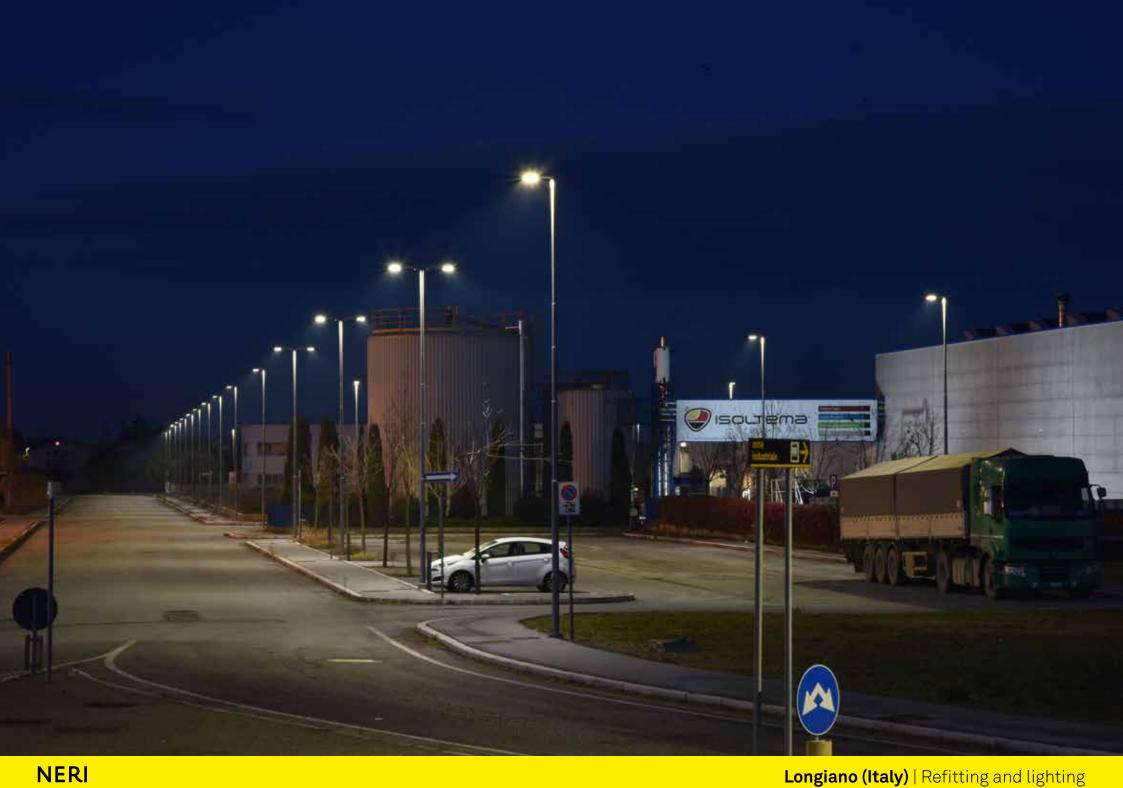

In pianura, lungo la via Emilia, è localizzata la parte industriale di Longiano, con le sue fabbriche e magazzini spesso destinati alla lavorazione e conservazione della frutta di cui Longiano è uno dei massimi produttori in Italia. I pali in questi casi sono molto alti e il prodotto più idoneo è Light Milos.