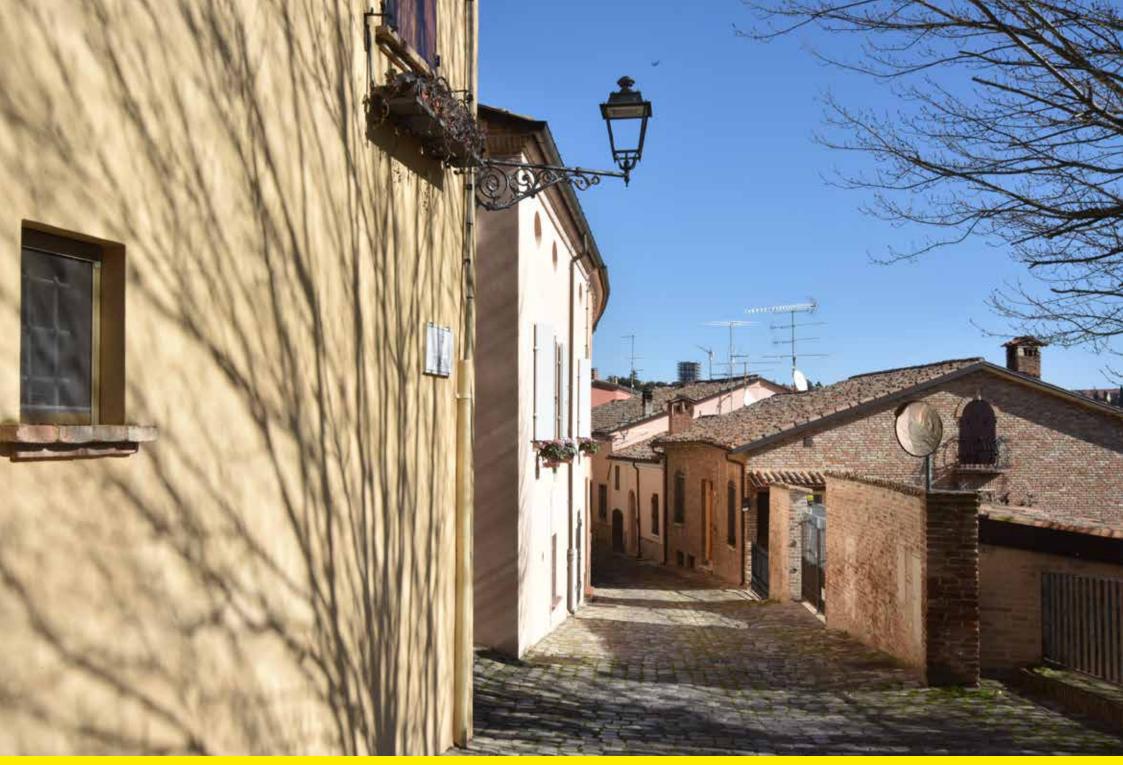

L'illuminazione dell'intero territorio longianese è stata appena ammodernata e trasformata a LED da Hera che la gestirà nei prossimi anni. Un intervento ampio e complesso, che comprende oltre 1700 punti luce diversificati sia come design che come potenza, distribuiti nelle diverse zone urbane, dal centro storico, alla periferia, dalle zone residenziali a quelle industriali. In the streets and in the gardens in the center of the village have been installed Neri sodium-vapour lamp lanterns on cast iron brackets and posts for 40 years.

Nelle vie del borgo medioevale e nei giardini al centro del paese sono installate da 40 anni lanterne Neri su mensola e palo in ghisa che montavano lampade al sodio.

This street furniture heritage was saved by inserting a Neri 3000° K LED engine into the lanterns.

Questo patrimonio di arredo urbano è stato salvato inserendo nelle lanterne un motore LED Neri a 3000° K.

Longiano (Italy) | Refitting and lighting

NERI

Longiano (Italy) | Refitting and lighting

In Piazza Tre Martiri, on the four large cast iron lamp posts, 'Light 30' was replaced with 'Light Nova'.