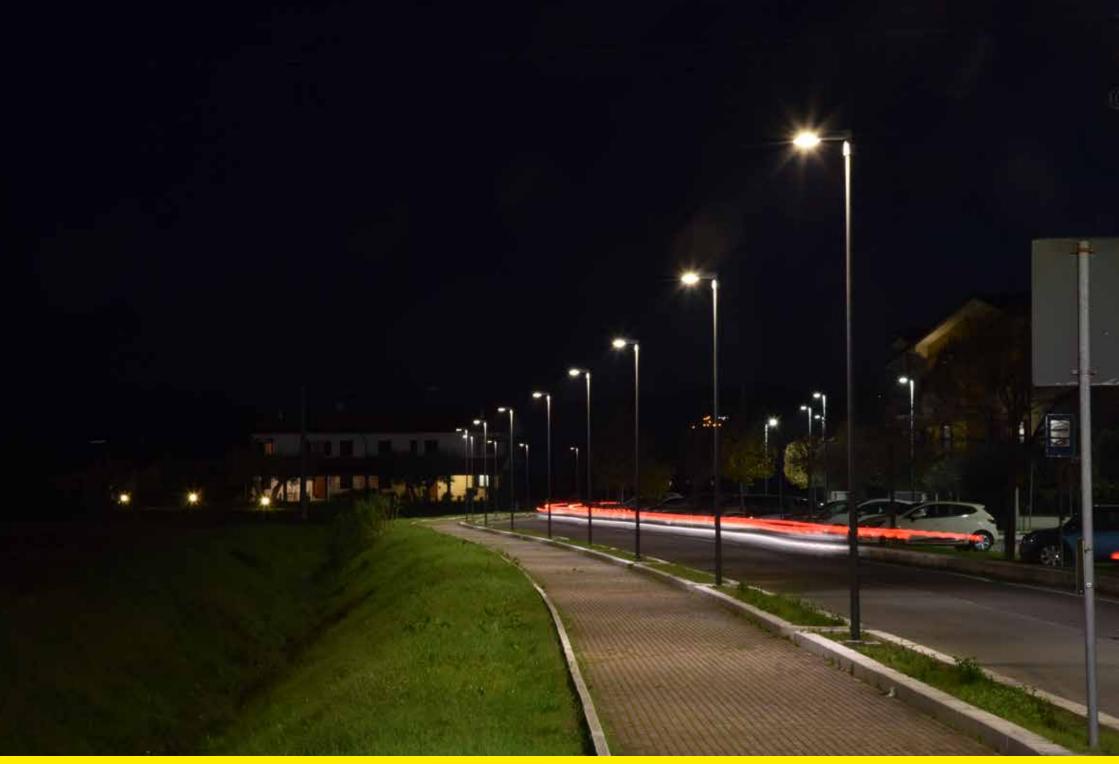

Attorno a Longiano scorre la circonvallazione che in precedenza era illuminata con sfere. L'intervento operato non è stato omogeneo. In alcuni tratti si è optato per Milos posizionato ad una altezza maggiore di 60 cm. rispetto al lampione precedente.

## In altri tratti della circonvallazione è stato privilegiato Light Nova con mensola semisferica.

On the final stretch of the bypass, in the eastern part of the village, the steel posts with spheres were replaced with lamp posts from the Mizar system and 'Light 31'. A significant surge in quality, which has certainly upgraded the school districts.