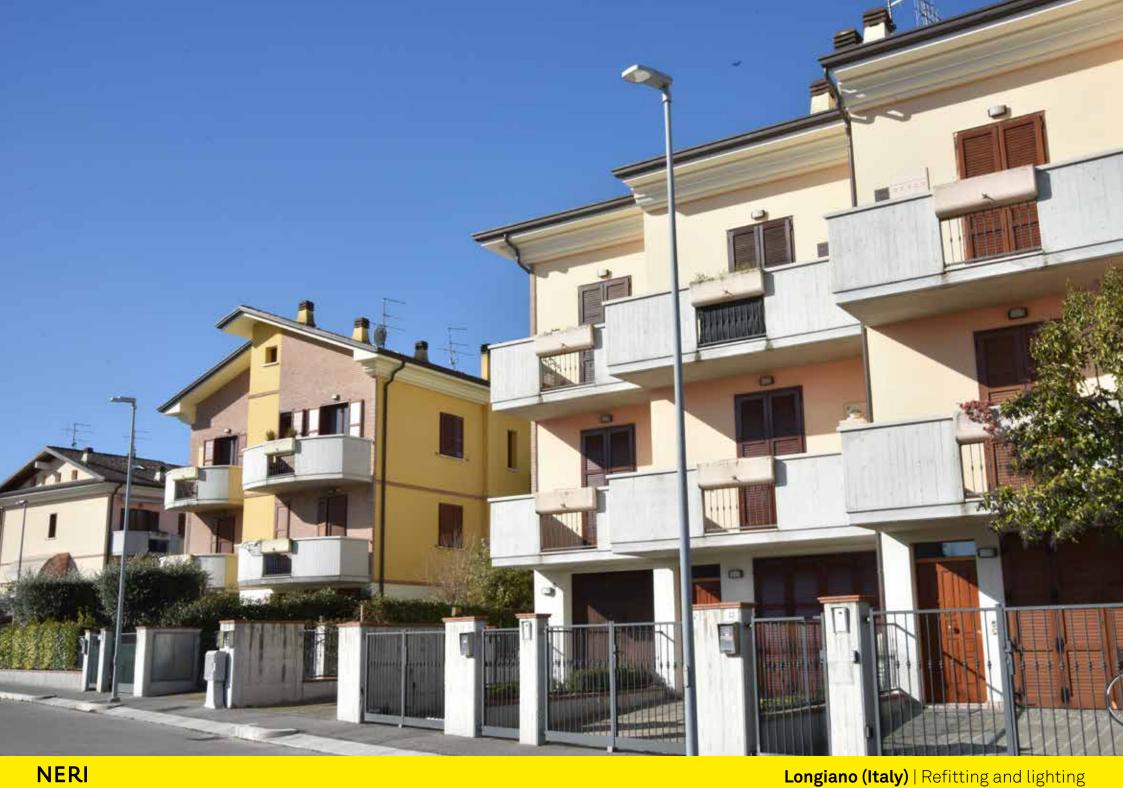

Longiano (Italy) | Refitting and lighting

The urban territory of Longiano is neatly divided between the historic village and new settlements developed outside the centre, albeit still close by, or below it towards Via Emilia. To light these important parts of the territory, 'Light Milos' and 'Light Nova' were used.

Il territorio urbano di Longiano è diviso in maniera netta fra paese storico e nuovi insediamenti, cresciuti esternamente al centro ma ancora ad esso vicini, o a valle verso la Via Emilia. Ad illuminare queste parti importanti del territorio sono stati preferiti a volte Light Milos, altre Light Nova.