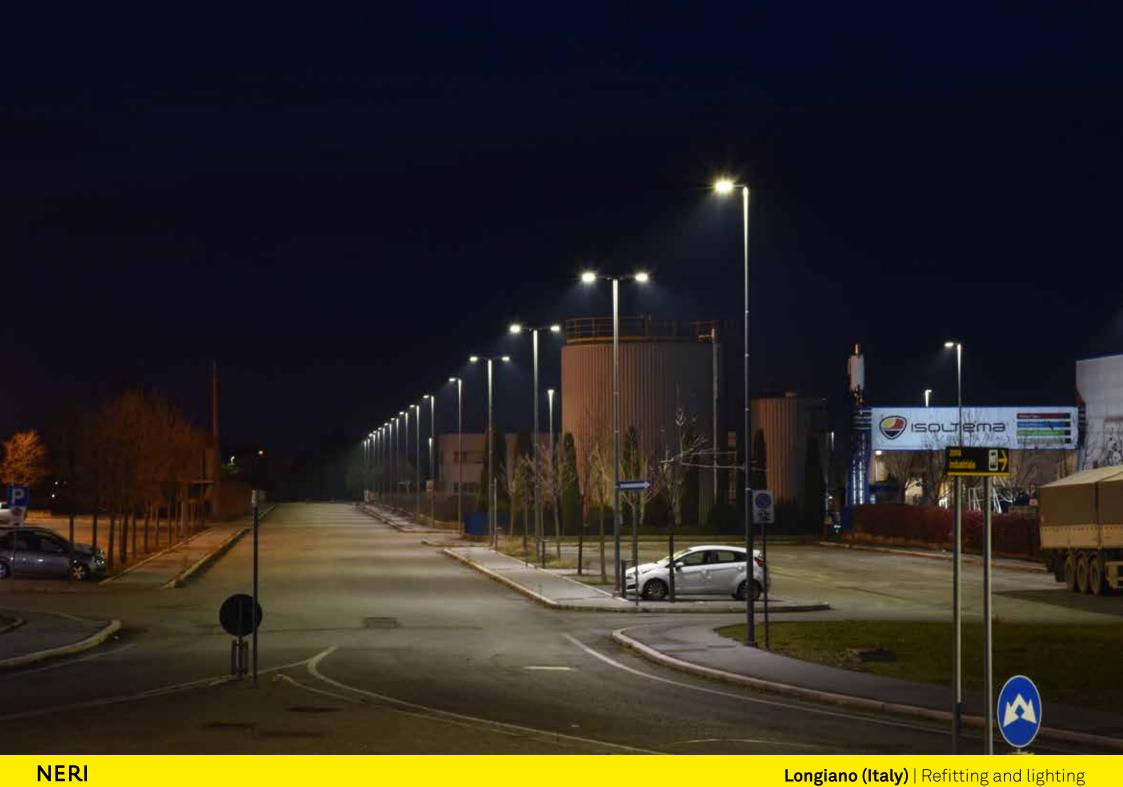

In pianura, lungo la via Emilia, è localizzata la parte industriale di Longiano, con le sue fabbriche e magazzini spesso destinati alla lavorazione e conservazione della frutta di cui Longiano è uno dei massimi produttori in Italia. I pali in questi casi sono molto alti e il prodotto più idoneo è Light Milos.