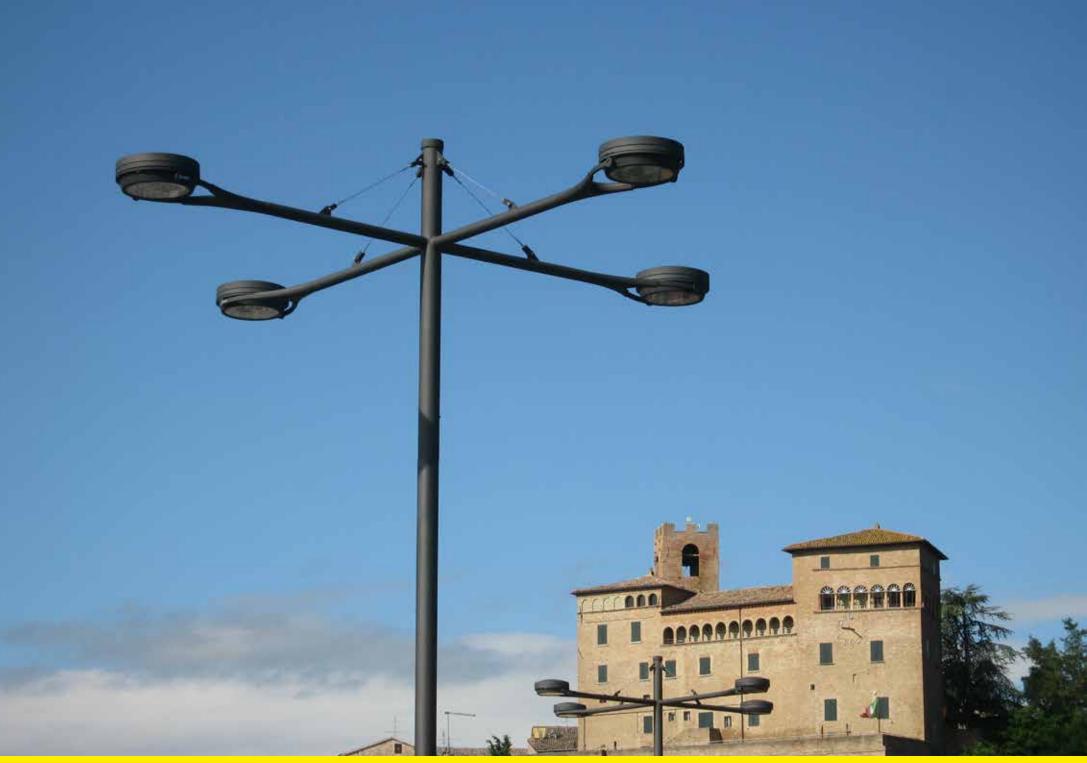

Longiano sits in a strategic position on the hill overlooking the underlying plain below, towards Cesena and Rimini. It is considered one of Italy's most beautiful and best preserved villages with its 13th-century Castello Malatestiano, 19<sup>th</sup> century theatre, churches and museums.

Longiano sorge sulla collina che domina la sottostante pianura verso Cesena e Rimini, in posizione strategica. È considerato uno dei borghi più belli d'Italia e meglio conservati, con il suo castello Malatestiano del 1200, il suo teatro ottocentesco, chiese e musei.