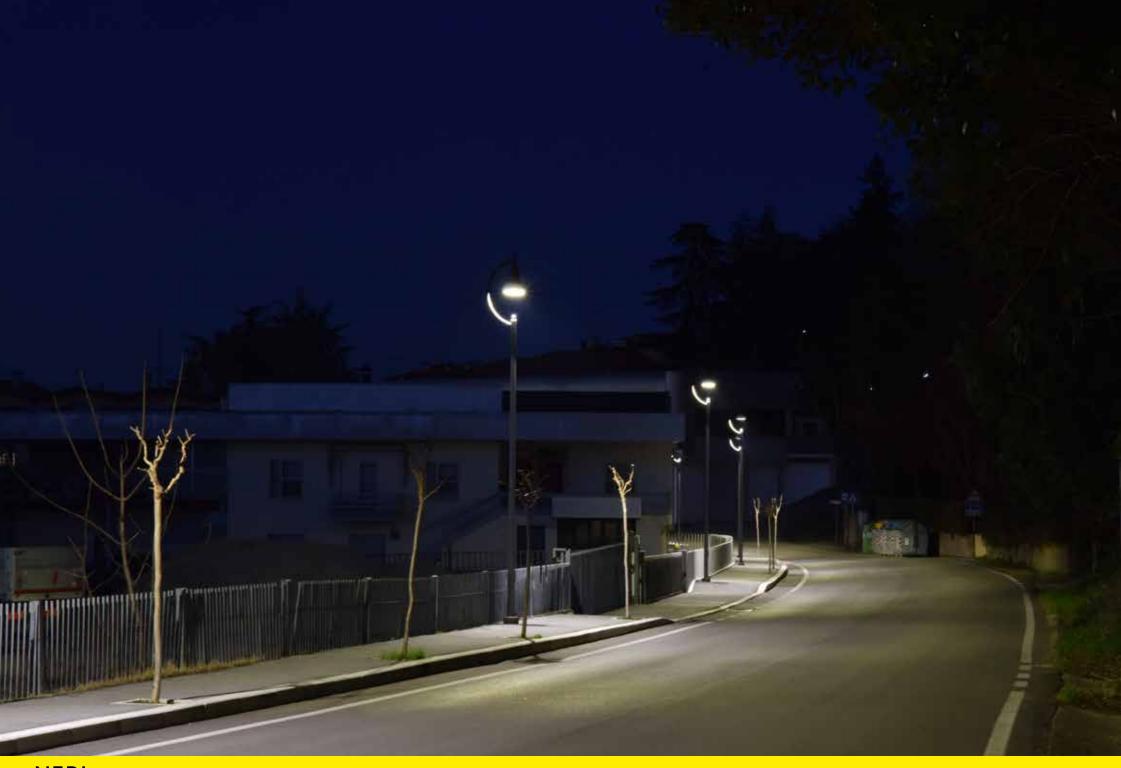

Nell'ultimo tratto della circonvallazione, nella parte est del paese, i pali in acciaio con sfere sono stati sostituiti con i lampioni del sistema Mizar e Light 31. Un salto di qualità rilevante che ha certamente riqualificato la zona delle scuole.

Longiano (Italy) | Refitting and lighting

Via Decio Raggi, which leads to the centre from Rimini, had Mizar lamp posts with 'Light 32'. These too have been transformed with LED.

Via Decio Raggi che conduce al centro per chi proviene da Rimini, aveva i lampioni Mizar con Light 32, ora anch'essi trasformati con LED.