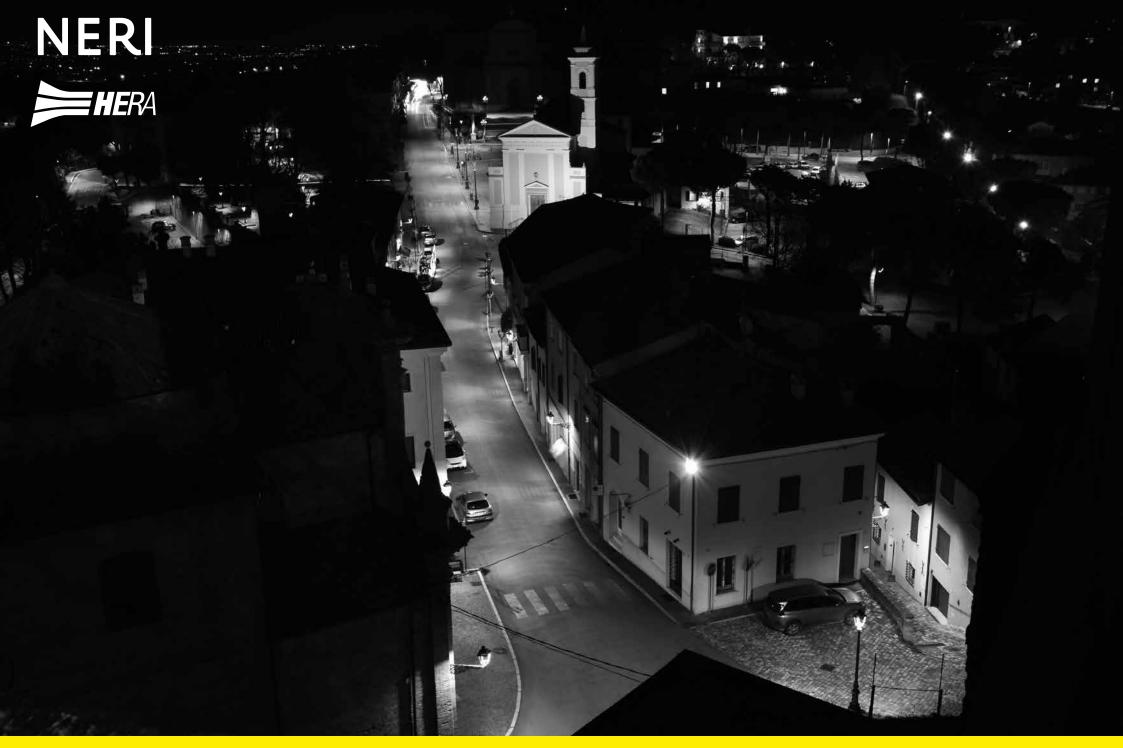

The lighting throughout the entire Longiano region was recently modernised and transformed to LED by Hera, which will manage it in the coming years. An extensive and complex intervention involving over 1700 different light points in terms of design and power, spread out in the various urban areas, from the historic centre and suburbs, to the residential and industrial zones.

L'illuminazione dell'intero territorio longianese è stata appena ammodernata e trasformata a LED da Hera che la gestirà nei prossimi anni. Un intervento ampio e complesso, che comprende oltre 1700 punti luce diversificati sia come design che come potenza, distribuiti nelle diverse zone urbane, dal centro storico, alla periferia, dalle zone residenziali a quelle industriali. In the streets and in the gardens in the center of the village have been installed Neri sodium-vapour lamp lanterns on cast iron brackets and posts for 40 years.

Nelle vie del borgo medioevale e nei giardini al centro del paese sono installate da 40 anni lanterne Neri su mensola e palo in ghisa che montavano lampade al sodio.

This street furniture heritage was saved by inserting a Neri 3000° K LED engine into the lanterns.

Questo patrimonio di arredo urbano è stato salvato inserendo nelle lanterne un motore LED Neri a 3000° K.

Longiano (Italy) | Refitting and lighting

NERI

Longiano (Italy) | Refitting and lighting

In Piazza Tre Martiri, on the four large cast iron lamp posts, 'Light 30' was replaced with 'Light Nova'.