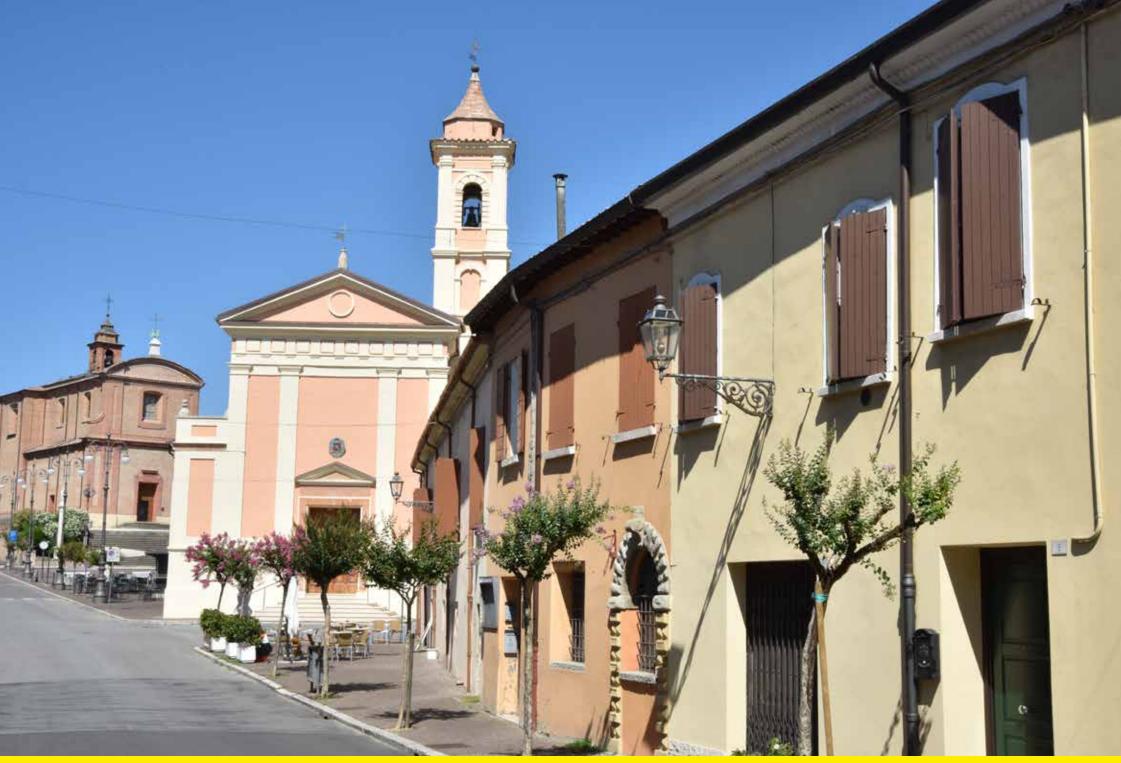

Nelle vie del borgo medioevale e nei giardini al centro del paese sono installate da 40 anni lanterne Neri su mensola e palo in ghisa che montavano lampade al sodio.

This street furniture heritage was saved by inserting a Neri 3000° K LED engine into the lanterns.

Questo patrimonio di arredo urbano è stato salvato inserendo nelle lanterne un motore LED Neri a 3000° K.

Longiano (Italy) | Refitting and lighting

NERI

Longiano (Italy) | Refitting and lighting

In Piazza Tre Martiri, on the four large cast iron lamp posts, 'Light 30' was replaced with 'Light Nova'.