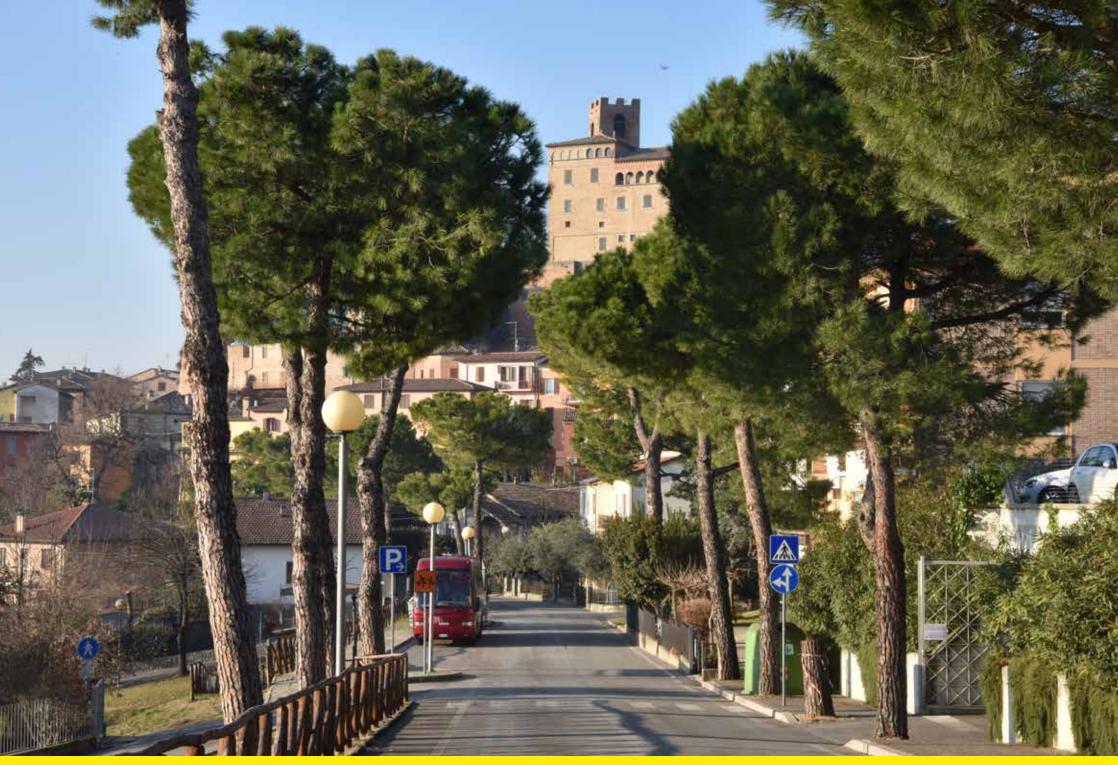

Longiano sits in a strategic position on the hill overlooking the underlying plain below, towards Cesena and Rimini. It is considered one of Italy's most beautiful and best preserved villages with its 13th-century Castello Malatestiano, 19<sup>th</sup> century theatre, churches and museums.

Longiano sorge sulla collina che domina la sottostante pianura verso Cesena e Rimini, in posizione strategica. È considerato uno dei borghi più belli d'Italia e meglio conservati, con il suo castello Malatestiano del 1200, il suo teatro ottocentesco, chiese e musei.