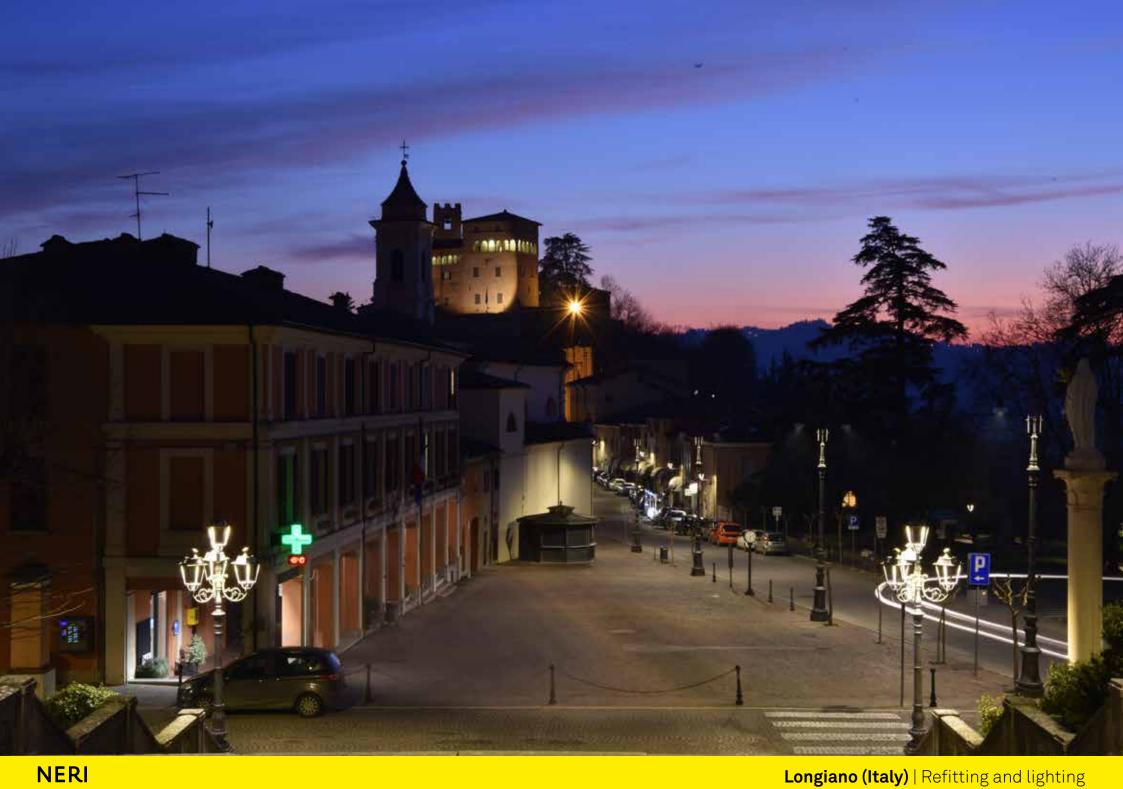

Longiano sits in a strategic position on the hill overlooking the underlying plain below, towards Cesena and Rimini. It is considered one of Italy's most beautiful and best preserved villages with its 13th-century Castello Malatestiano, 19<sup>th</sup> century theatre, churches and museums.

Longiano sorge sulla collina che domina la sottostante pianura verso Cesena e Rimini, in posizione strategica. È considerato uno dei borghi più belli d'Italia e meglio conservati, con il suo castello Malatestiano del 1200, il suo teatro ottocentesco, chiese e musei.