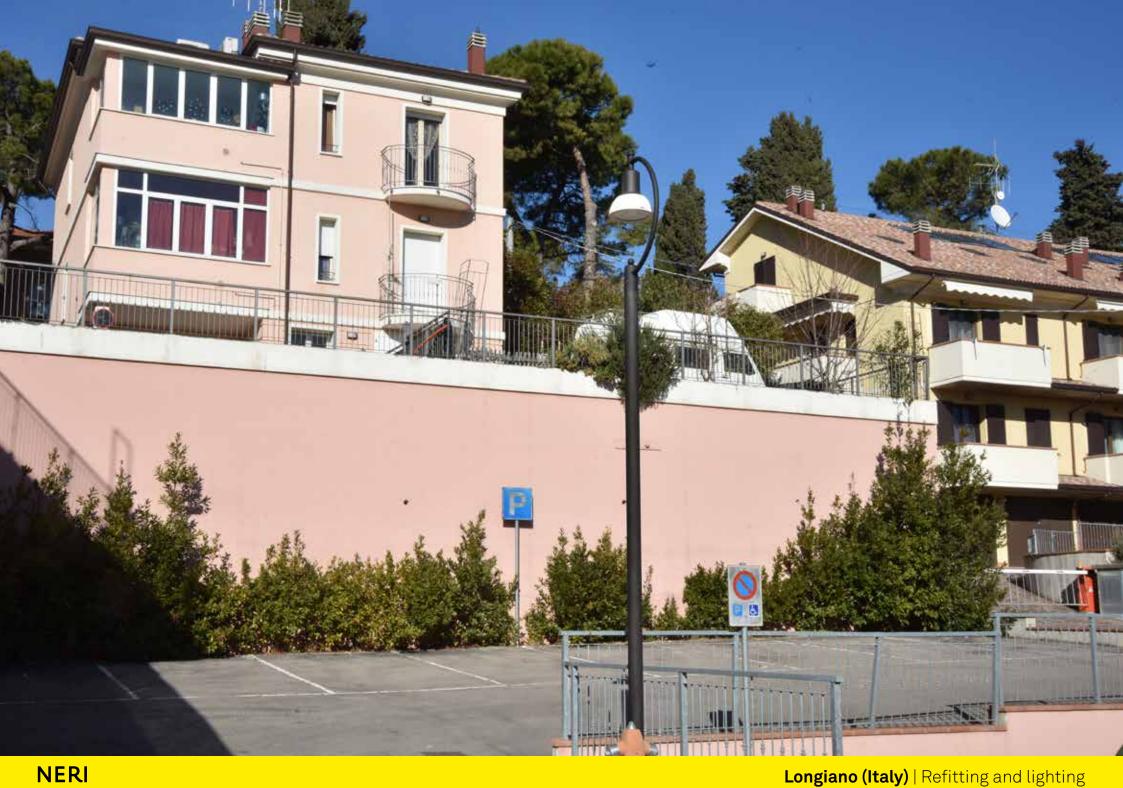

Anche i lampioni da poco installati nella piazza centrale destinata a parcheggio sono stati trasformati con le nuove fonti luminose.

Longiano (Italy) | Refitting and lighting

The industrial part of Longiano is located in the plain along Via Emilia. Its factories and warehouses are often used for processing and preserving fruit, of which Longiano is one of the biggest producers in Italy. In these cases, the posts are very tall and the most suitable product is 'Light Milos'.