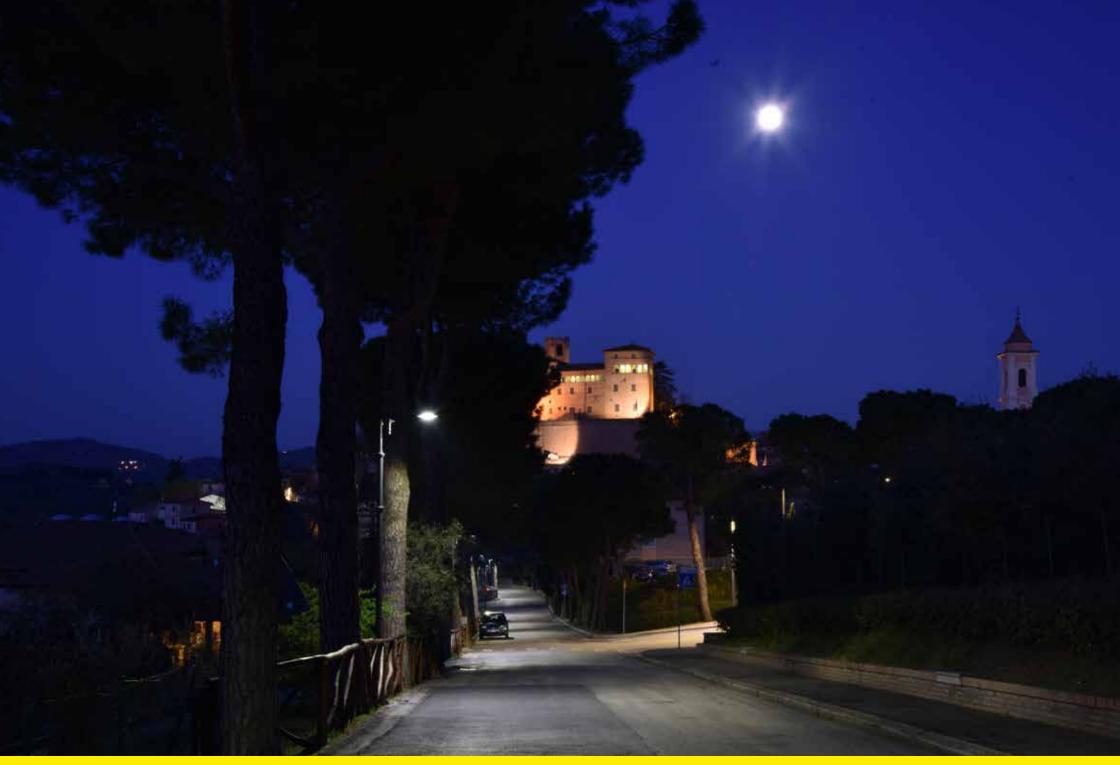

Longiano sits in a strategic position on the hill overlooking the underlying plain below, towards Cesena and Rimini. It is considered one of Italy's most beautiful and best preserved villages with its 13th-century Castello Malatestiano, 19<sup>th</sup> century theatre, churches and museums.

Longiano sorge sulla collina che domina la sottostante pianura verso Cesena e Rimini, in posizione strategica. È considerato uno dei borghi più belli d'Italia e meglio conservati, con il suo castello Malatestiano del 1200, il suo teatro ottocentesco, chiese e musei.

The lighting throughout the entire Longiano region was recently modernised and transformed to LED by Hera, which will manage it in the coming years. An extensive and complex intervention involving over 1700 different light points in terms of design and power, spread out in the various urban areas, from the historic centre and suburbs, to the residential and industrial zones.

L'illuminazione dell'intero territorio longianese è stata appena ammodernata e trasformata a LED da Hera che la gestirà nei prossimi anni. Un intervento ampio e complesso, che comprende oltre 1700 punti luce diversificati sia come design che come potenza, distribuiti nelle diverse zone urbane, dal centro storico, alla periferia, dalle zone residenziali a quelle industriali. In the streets and in the gardens in the center of the village have been installed Neri sodium-vapour lamp lanterns on cast iron brackets and posts for 40 years.