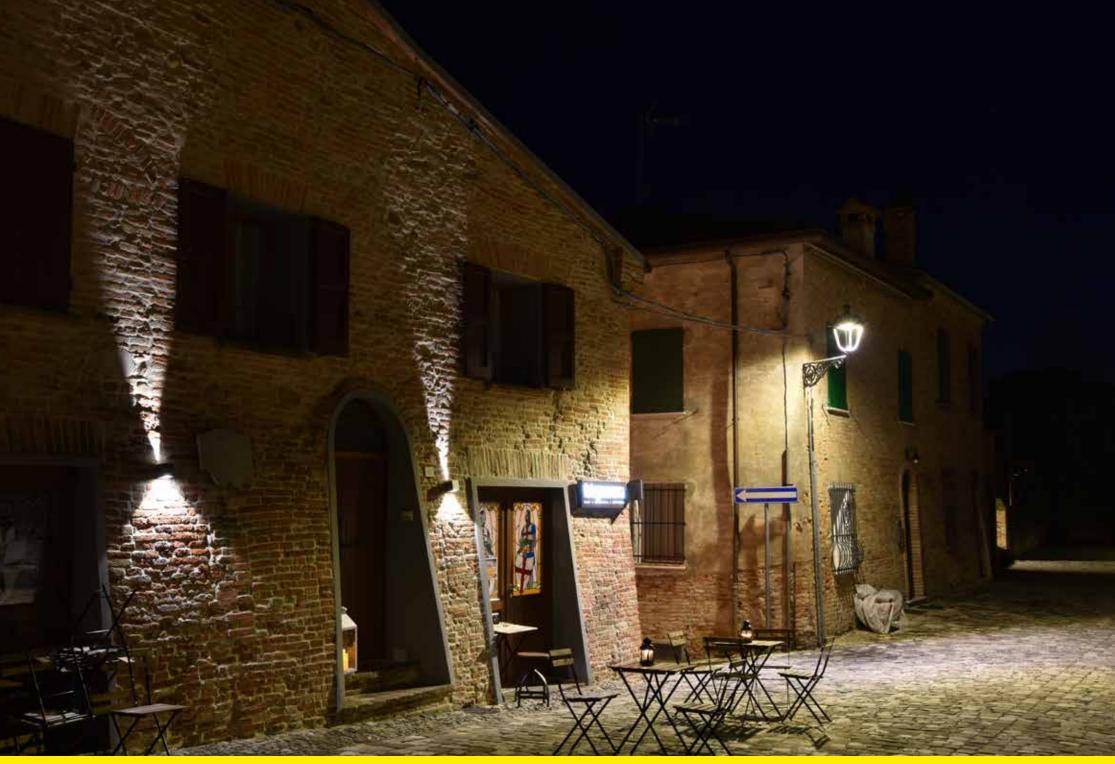

Nelle vie del borgo medioevale e nei giardini al centro del paese sono installate da 40 anni lanterne Neri su mensola e palo in ghisa che montavano lampade al sodio.

This street furniture heritage was saved by inserting a Neri 3000° K LED engine into the lanterns.

Questo patrimonio di arredo urbano è stato salvato inserendo nelle lanterne un motore LED Neri a 3000° K.

Longiano (Italy) | Refitting and lighting

NERI

Longiano (Italy) | Refitting and lighting

In Piazza Tre Martiri, on the four large cast iron lamp posts, 'Light 30' was replaced with 'Light Nova'.