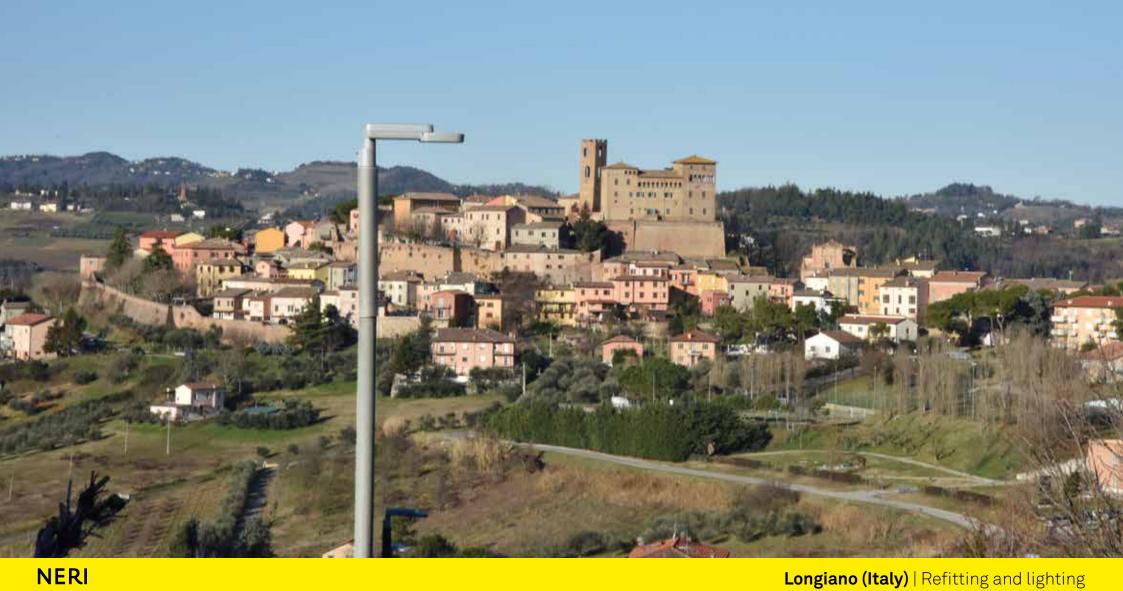

Longiano sits in a strategic position on the hill overlooking the underlying plain below, towards Cesena and Rimini. It is considered one of Italy's most beautiful and best preserved villages with its 13th-century Castello Malatestiano, 19<sup>th</sup> century theatre, churches and museums.

Longiano sorge sulla collina che domina la sottostante pianura verso Cesena e Rimini, in posizione strategica. È considerato uno dei borghi più belli d'Italia e meglio conservati, con il suo castello Malatestiano del 1200, il suo teatro ottocentesco, chiese e musei.