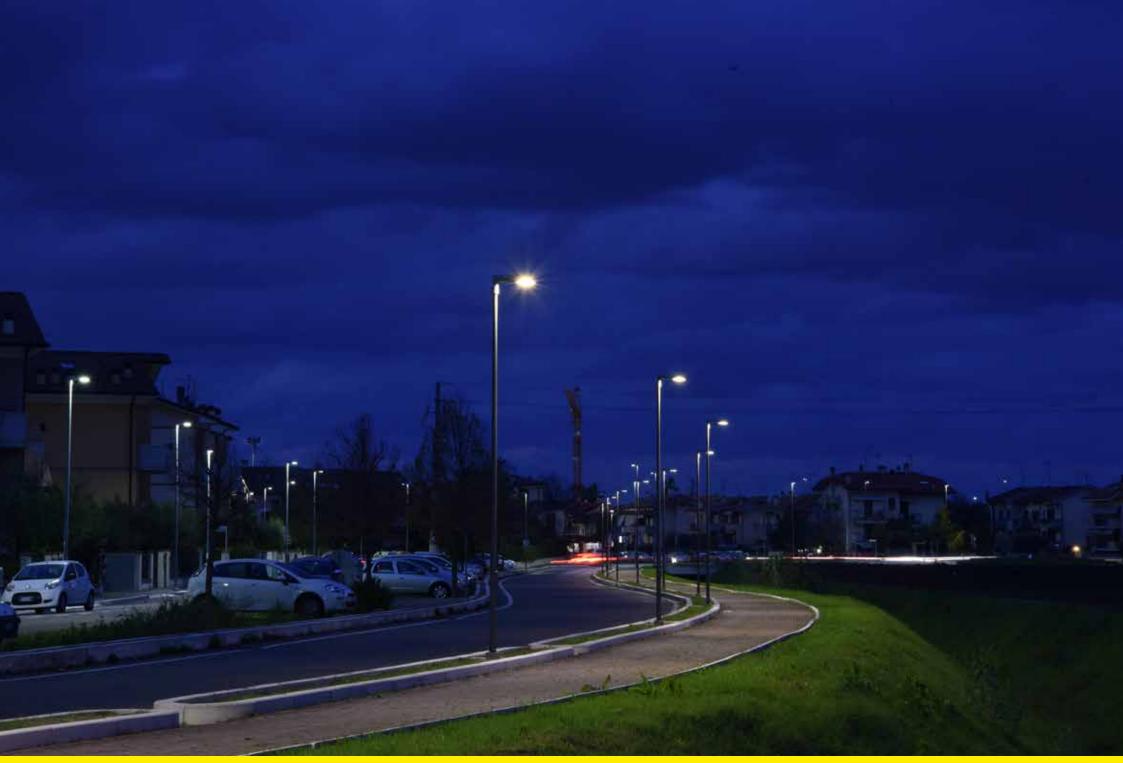

Longiano (Italy) | Refitting and lighting

The urban territory of Longiano is neatly divided between the historic village and new settlements developed outside the centre, albeit still close by, or below it towards Via Emilia. To light these important parts of the territory, 'Light Milos' and 'Light Nova' were used.

Il territorio urbano di Longiano è diviso in maniera netta fra paese storico e nuovi insediamenti, cresciuti esternamente al centro ma ancora ad esso vicini, o a valle verso la Via Emilia. Ad illuminare queste parti importanti del territorio sono stati preferiti a volte Light Milos, altre Light Nova.