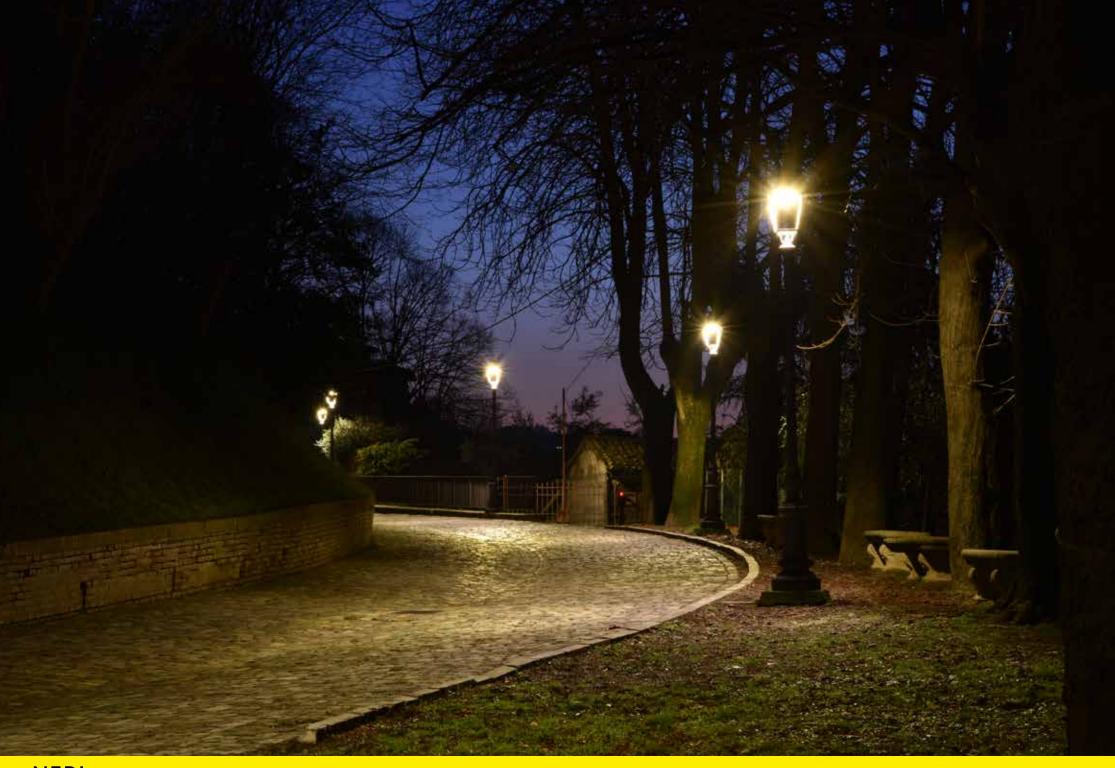

Attorno a Longiano scorre la circonvallazione che in precedenza era illuminata con sfere. L'intervento operato non è stato omogeneo. In alcuni tratti si è optato per Milos posizionato ad una altezza maggiore di 60 cm. rispetto al lampione precedente.

## In altri tratti della circonvallazione è stato privilegiato Light Nova con mensola semisferica.

On the final stretch of the bypass, in the eastern part of the village, the steel posts with spheres were replaced with lamp posts from the Mizar system and 'Light 31'. A significant surge in quality, which has certainly upgraded the school districts.