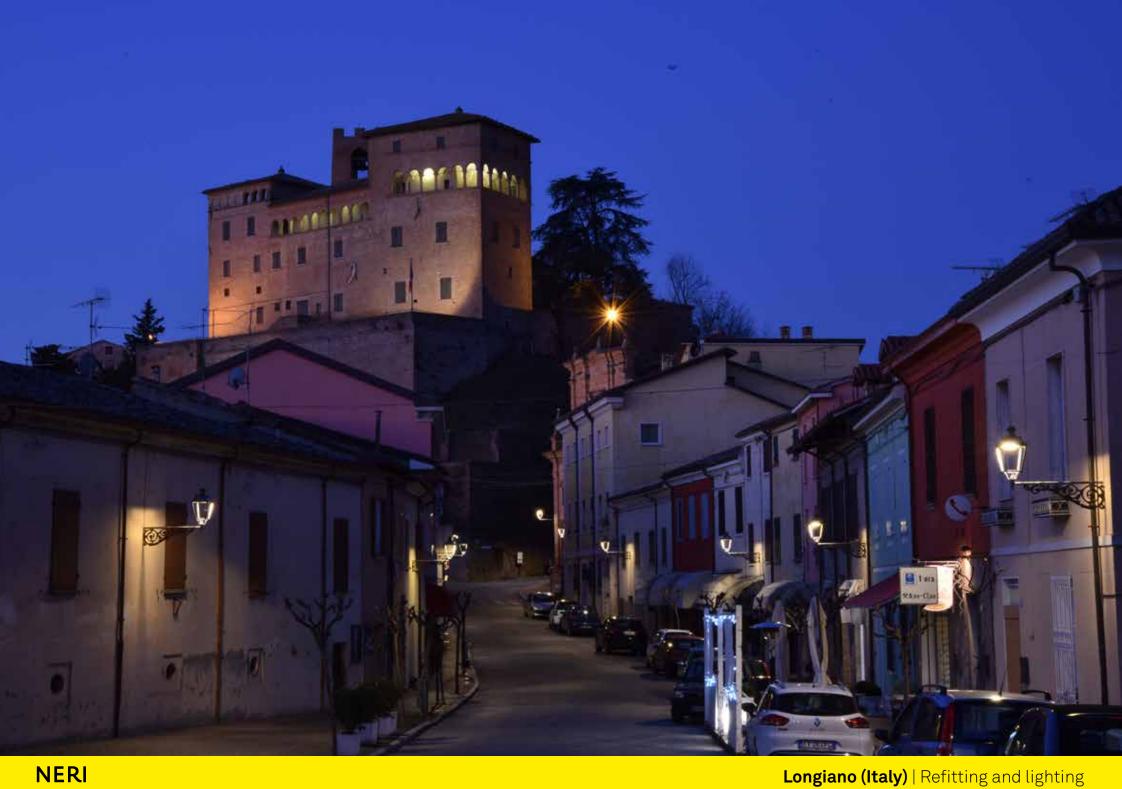

Longiano sits in a strategic position on the hill overlooking the underlying plain below, towards Cesena and Rimini. It is considered one of Italy's most beautiful and best preserved villages with its 13th-century Castello Malatestiano, 19<sup>th</sup> century theatre, churches and museums.

Longiano sorge sulla collina che domina la sottostante pianura verso Cesena e Rimini, in posizione strategica. È considerato uno dei borghi più belli d'Italia e meglio conservati, con il suo castello Malatestiano del 1200, il suo teatro ottocentesco, chiese e musei.

Nelle vie del borgo medioevale e nei giardini al centro del paese sono installate da 40 anni lanterne Neri su mensola e palo in ghisa che montavano lampade al sodio.

This street furniture heritage was saved by inserting a Neri 3000° K LED engine into the lanterns.

Questo patrimonio di arredo urbano è stato salvato inserendo nelle lanterne un motore LED Neri a 3000° K.

Longiano (Italy) | Refitting and lighting

NERI

Longiano (Italy) | Refitting and lighting

In Piazza Tre Martiri, on the four large cast iron lamp posts, 'Light 30' was replaced with 'Light Nova'.