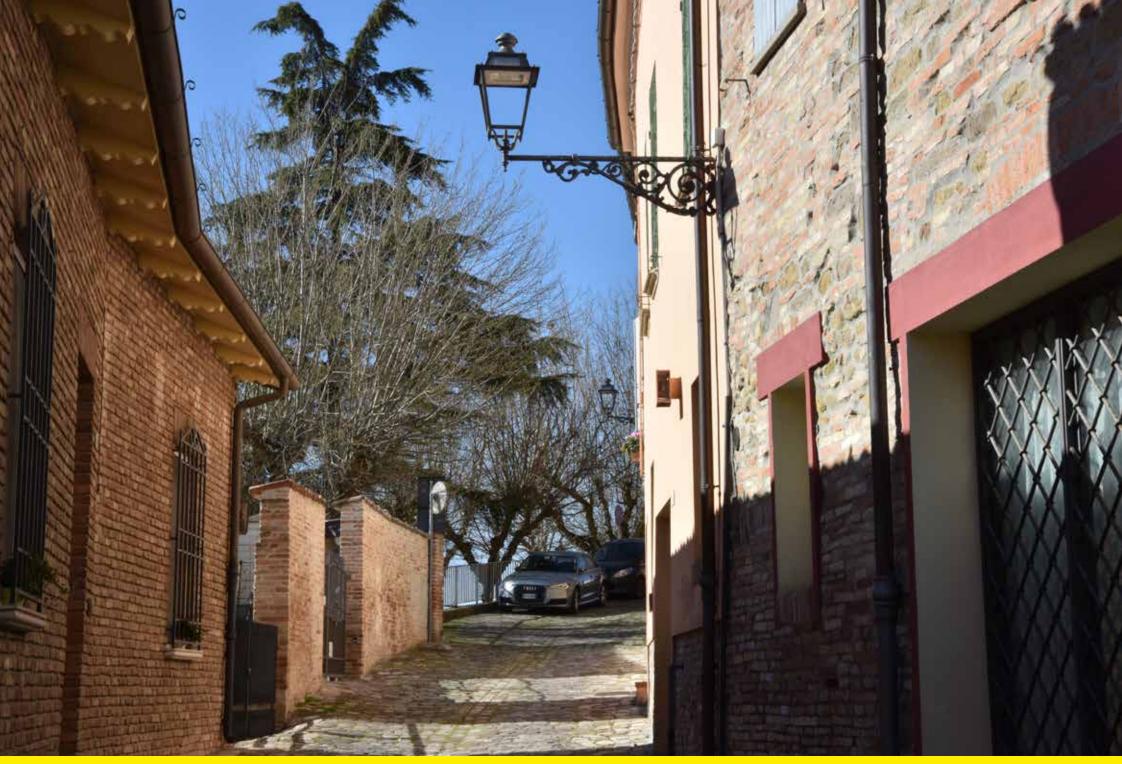

Longiano (Italy) | Refitting and lighting

The urban territory of Longiano is neatly divided between the historic village and new settlements developed outside the centre, albeit still close by, or below it towards Via Emilia. To light these important parts of the territory, 'Light Milos' and 'Light Nova' were used.

Il territorio urbano di Longiano è diviso in maniera netta fra paese storico e nuovi insediamenti, cresciuti esternamente al centro ma ancora ad esso vicini, o a valle verso la Via Emilia. Ad illuminare queste parti importanti del territorio sono stati preferiti a volte Light Milos, altre Light Nova.