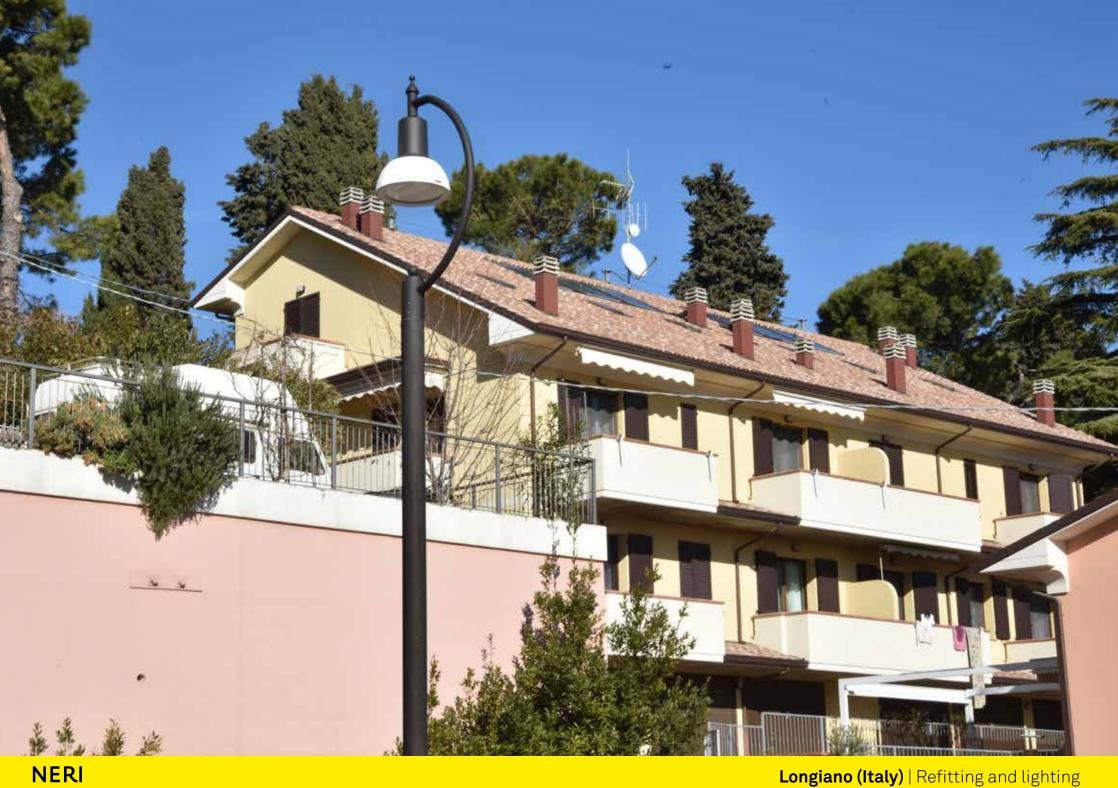

Anche i lampioni da poco installati nella piazza centrale destinata a parcheggio sono stati trasformati con le nuove fonti luminose.

Longiano (Italy) | Refitting and lighting

The industrial part of Longiano is located in the plain along Via Emilia. Its factories and warehouses are often used for processing and preserving fruit, of which Longiano is one of the biggest producers in Italy. In these cases, the posts are very tall and the most suitable product is 'Light Milos'.