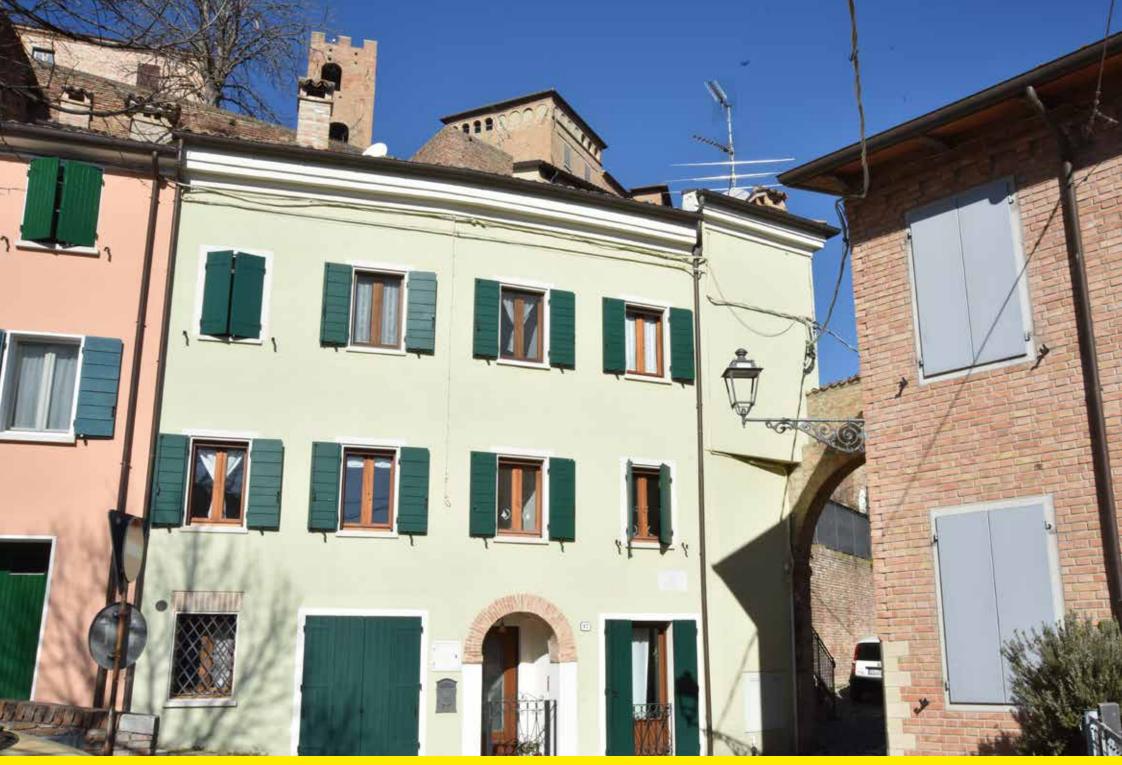

The lighting throughout the entire Longiano region was recently modernised and transformed to LED by Hera, which will manage it in the coming years. An extensive and complex intervention involving over 1700 different light points in terms of design and power, spread out in the various urban areas, from the historic centre and suburbs, to the residential and industrial zones.

L'illuminazione dell'intero territorio longianese è stata appena ammodernata e trasformata a LED da Hera che la gestirà nei prossimi anni. Un intervento ampio e complesso, che comprende oltre 1700 punti luce diversificati sia come design che come potenza, distribuiti nelle diverse zone urbane, dal centro storico, alla periferia, dalle zone residenziali a quelle industriali. In the streets and in the gardens in the center of the village have been installed Neri sodium-vapour lamp lanterns on cast iron brackets and posts for 40 years.