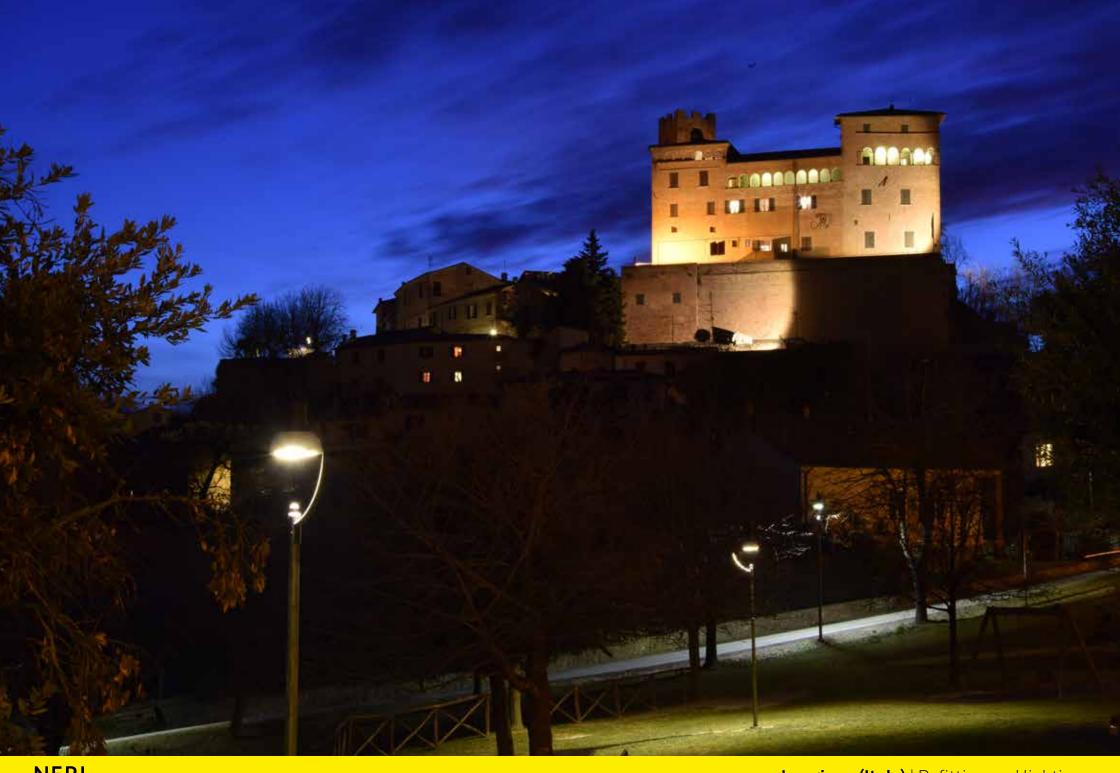

## NERI

A similar intervention took place on the lanterns at the Castle, with truly impressive results.

# Analogo intervento è stato fatto sulle lanterne del Castello con risultati davvero aprezzabili.

Longiano (Italy) | Refitting and lighting

The bypass, which was previously lit with spheres, runs around Longiano. The intervention carried out was not all the same. In some stretches, Milos was used, positioned over 60 cm higher than the previous lamp post.