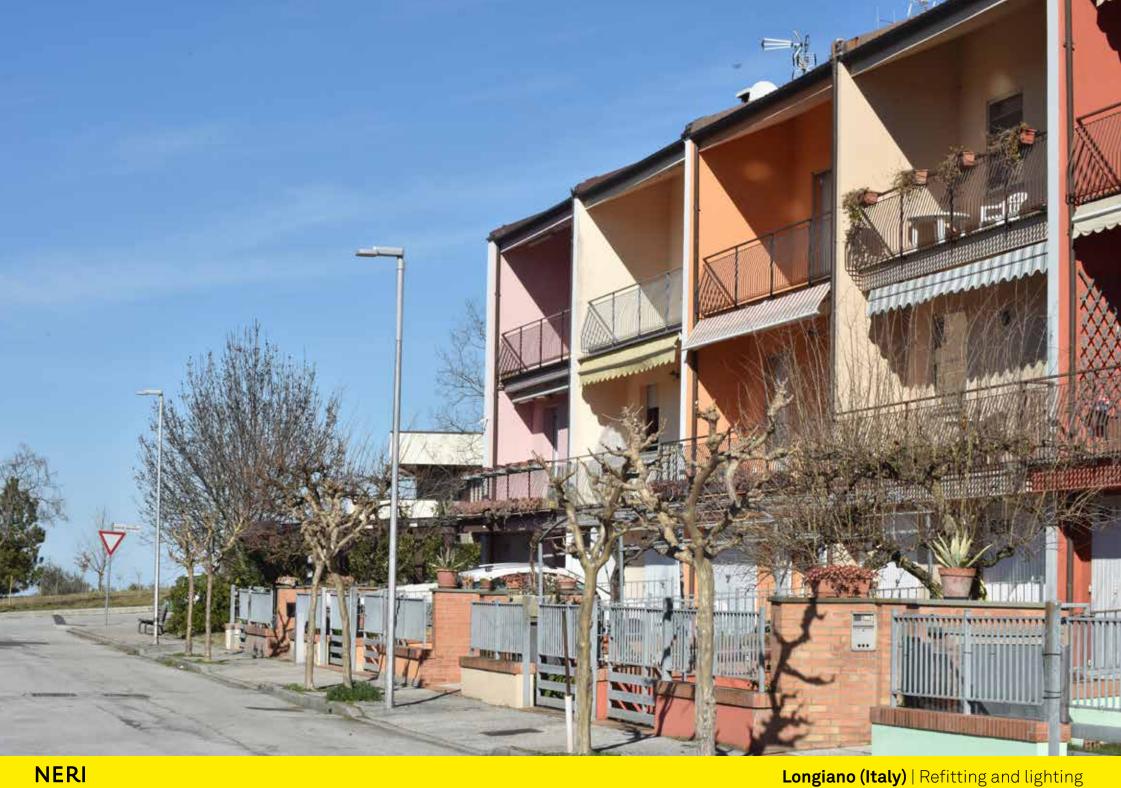

Longiano (Italy) | Refitting and lighting

The urban territory of Longiano is neatly divided between the historic village and new settlements developed outside the centre, albeit still close by, or below it towards Via Emilia. To light these important parts of the territory, 'Light Milos' and 'Light Nova' were used.

Il territorio urbano di Longiano è diviso in maniera netta fra paese storico e nuovi insediamenti, cresciuti esternamente al centro ma ancora ad esso vicini, o a valle verso la Via Emilia. Ad illuminare queste parti importanti del territorio sono stati preferiti a volte Light Milos, altre Light Nova.

Anche i lampioni da poco installati nella piazza centrale destinata a parcheggio sono stati trasformati con le nuove fonti luminose.

Longiano (Italy) | Refitting and lighting

The industrial part of Longiano is located in the plain along Via Emilia. Its factories and warehouses are often used for processing and preserving fruit, of which Longiano is one of the biggest producers in Italy. In these cases, the posts are very tall and the most suitable product is 'Light Milos'.