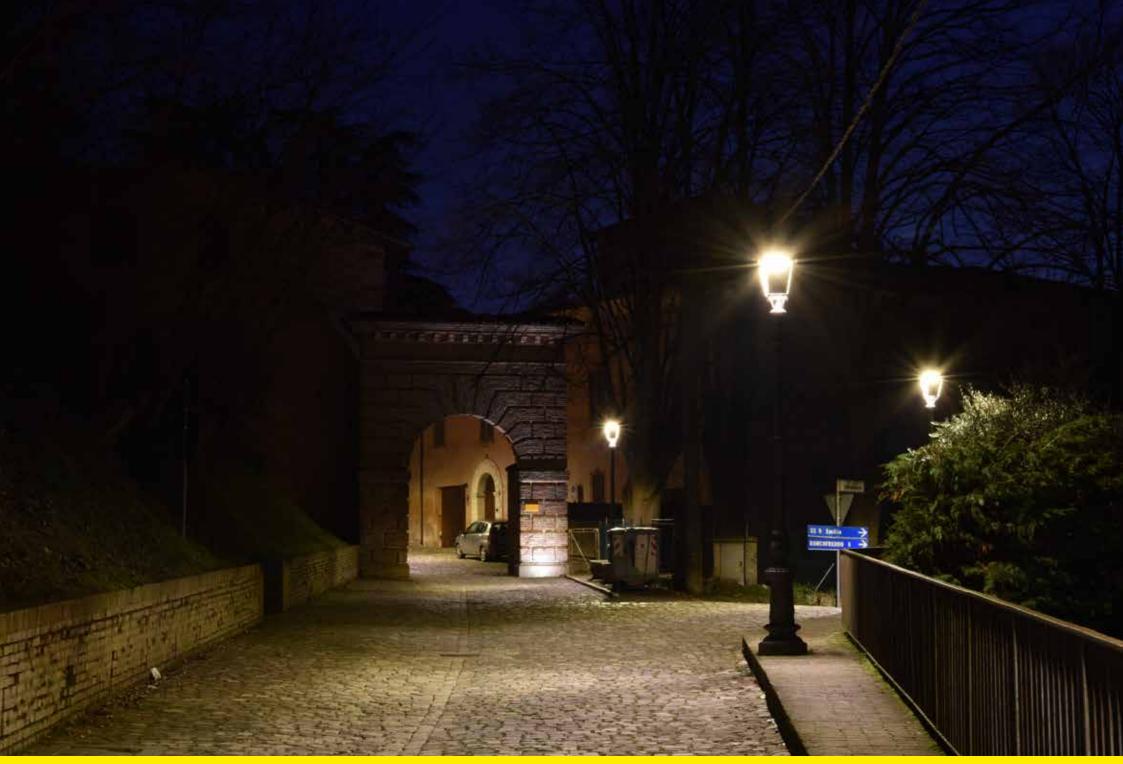

Nell'ultimo tratto della circonvallazione, nella parte est del paese, i pali in acciaio con sfere sono stati sostituiti con i lampioni del sistema Mizar e Light 31. Un salto di qualità rilevante che ha certamente riqualificato la zona delle scuole.