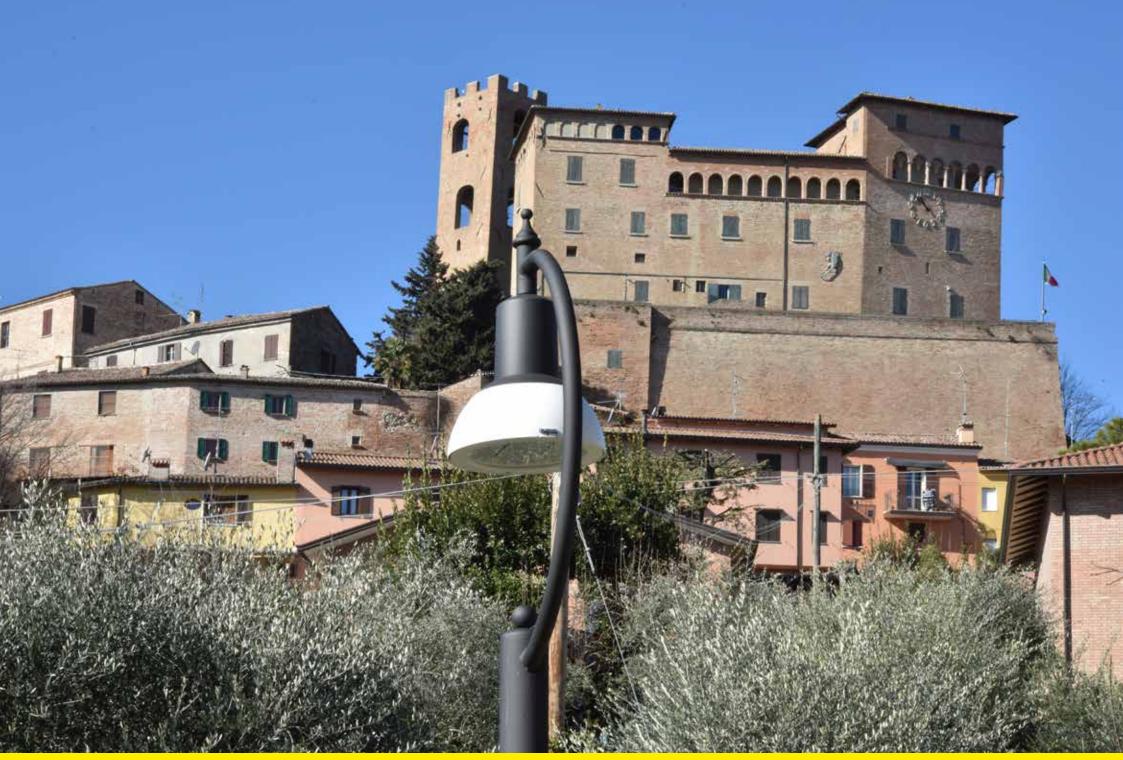

## NERI

A similar intervention took place on the lanterns at the Castle, with truly impressive results.

# Analogo intervento è stato fatto sulle lanterne del Castello con risultati davvero aprezzabili.

Longiano (Italy) | Refitting and lighting

The bypass, which was previously lit with spheres, runs around Longiano. The intervention carried out was not all the same. In some stretches, Milos was used, positioned over 60 cm higher than the previous lamp post.