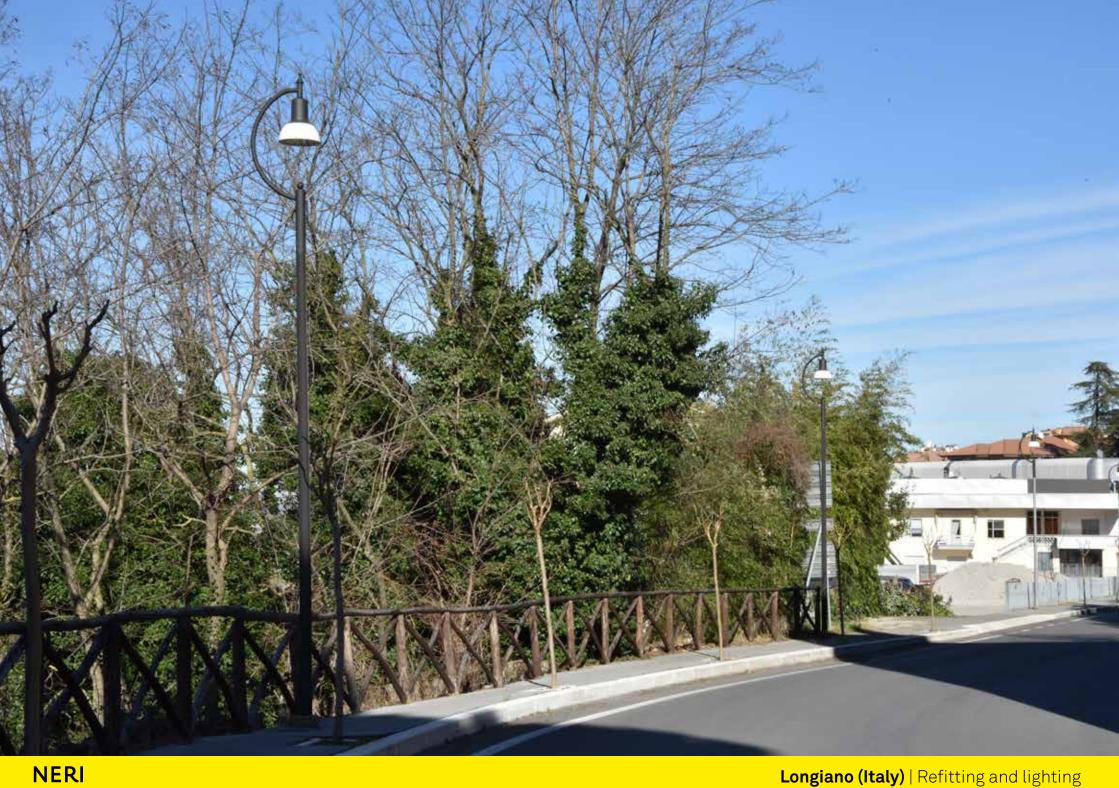

Nelle vie del borgo medioevale e nei giardini al centro del paese sono installate da 40 anni lanterne Neri su mensola e palo in ghisa che montavano lampade al sodio.

This street furniture heritage was saved by inserting a Neri 3000° K LED engine into the lanterns.

Questo patrimonio di arredo urbano è stato salvato inserendo nelle lanterne un motore LED Neri a 3000° K.

Longiano (Italy) | Refitting and lighting

NERI

Longiano (Italy) | Refitting and lighting

In Piazza Tre Martiri, on the four large cast iron lamp posts, 'Light 30' was replaced with 'Light Nova'.