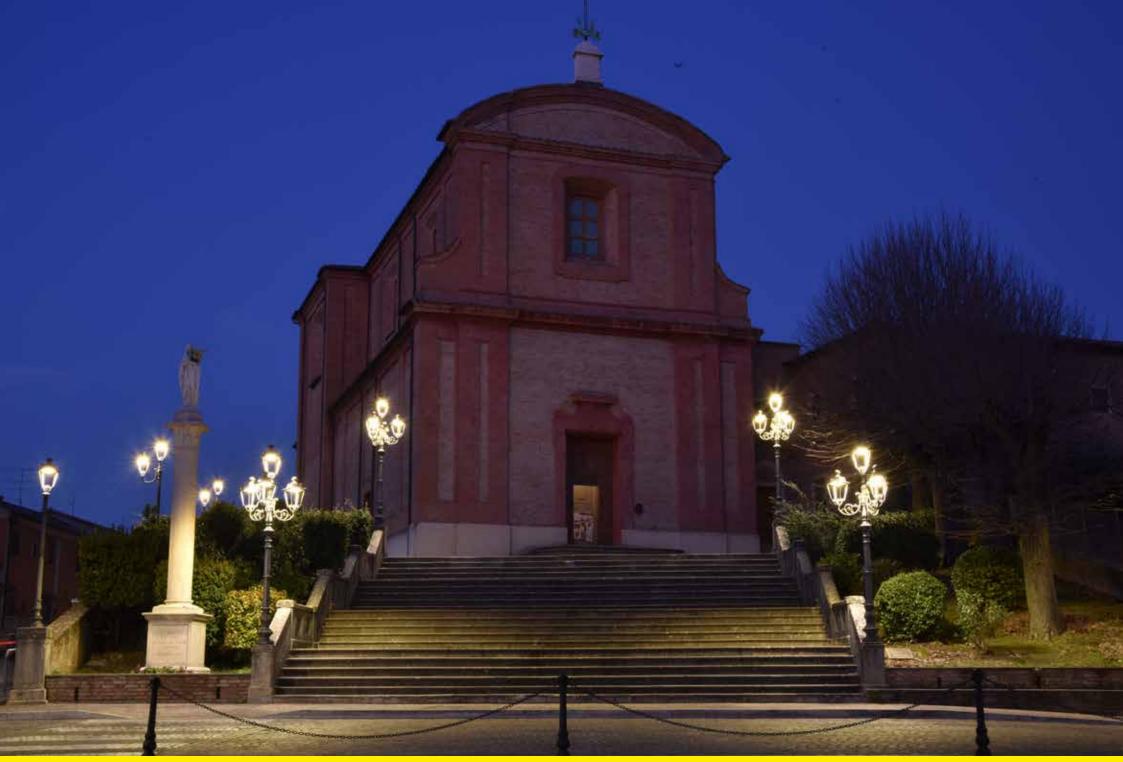

Anche le lanterne che fiancheggiano la scalinata del Santuario del Crocifisso sono state integrate con la piastra LED.

Longiano (Italy) | Refitting and lighting