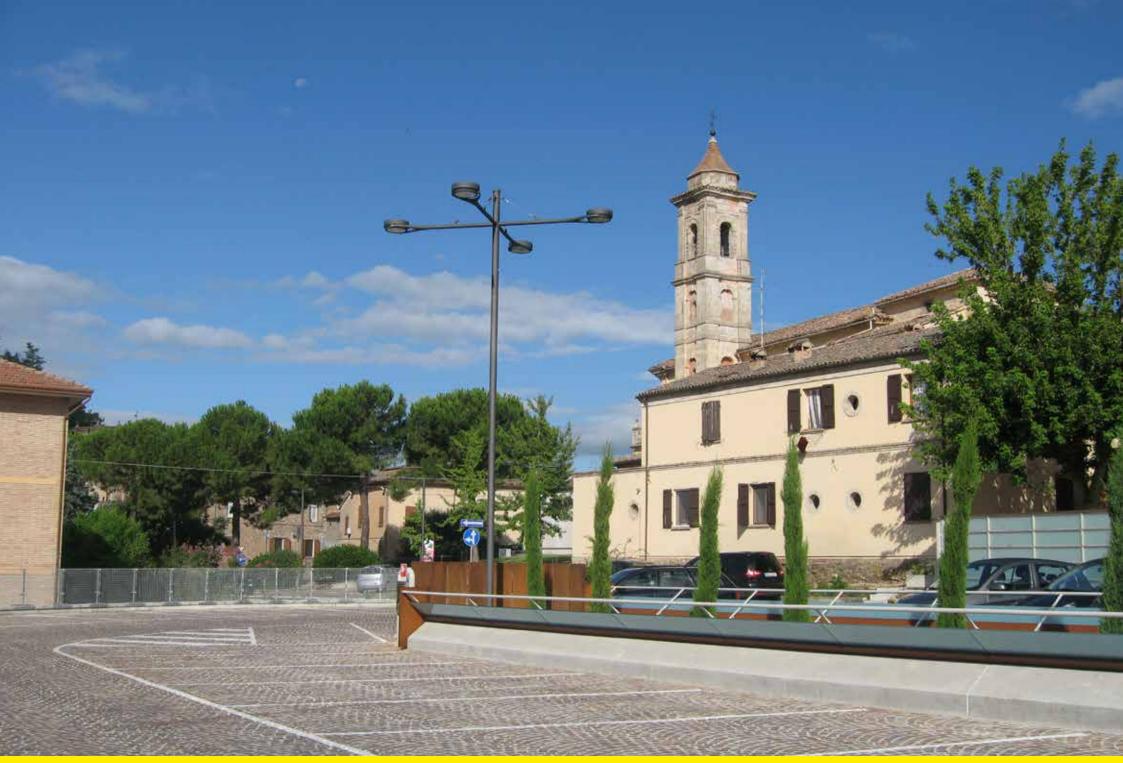

Longiano (Italy) | Refitting and lighting

Longiano (Italy) | Refitting and lighting

The lamp posts recently installed in the central square used for parking were also transformed with new light sources.

Anche i lampioni da poco installati nella piazza centrale destinata a parcheggio sono stati trasformati con le nuove fonti luminose.

Longiano (Italy) | Refitting and lighting

The industrial part of Longiano is located in the plain along Via Emilia. Its factories and warehouses are often used for processing and preserving fruit, of which Longiano is one of the biggest producers in Italy. In these cases, the posts are very tall and the most suitable product is 'Light Milos'.