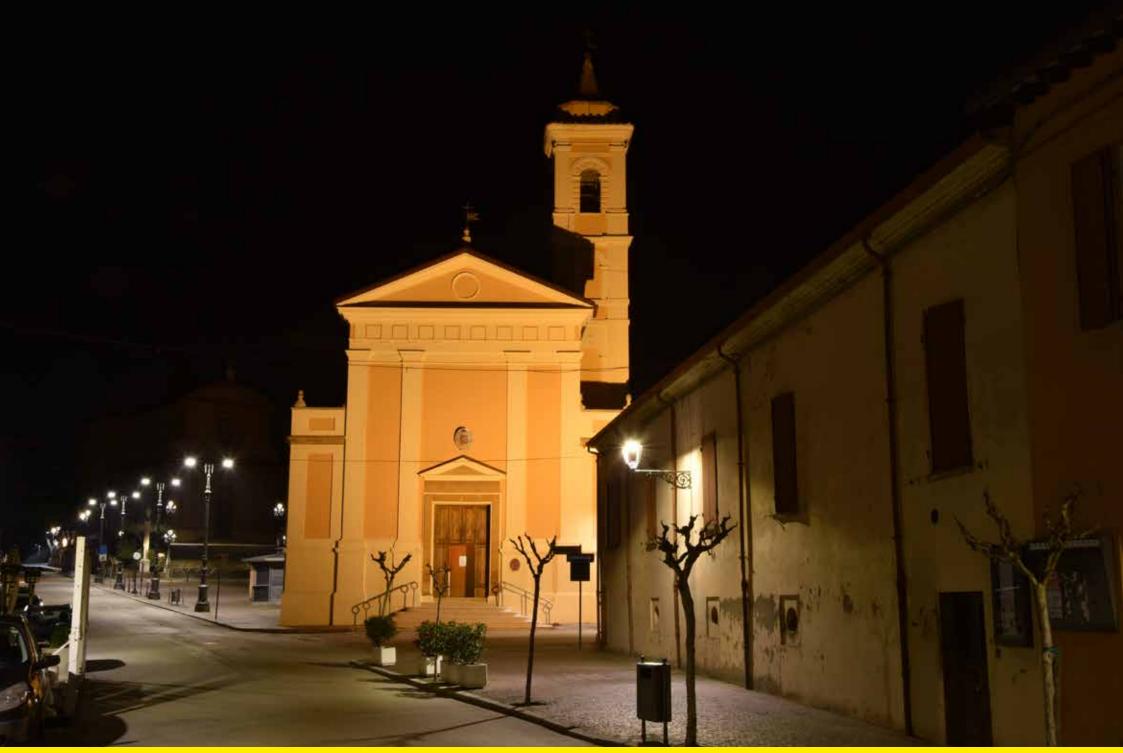

Longiano sits in a strategic position on the hill overlooking the underlying plain below, towards Cesena and Rimini. It is considered one of Italy's most beautiful and best preserved villages with its 13th-century Castello Malatestiano, 19<sup>th</sup> century theatre, churches and museums.

Longiano sorge sulla collina che domina la sottostante pianura verso Cesena e Rimini, in posizione strategica. È considerato uno dei borghi più belli d'Italia e meglio conservati, con il suo castello Malatestiano del 1200, il suo teatro ottocentesco, chiese e musei.