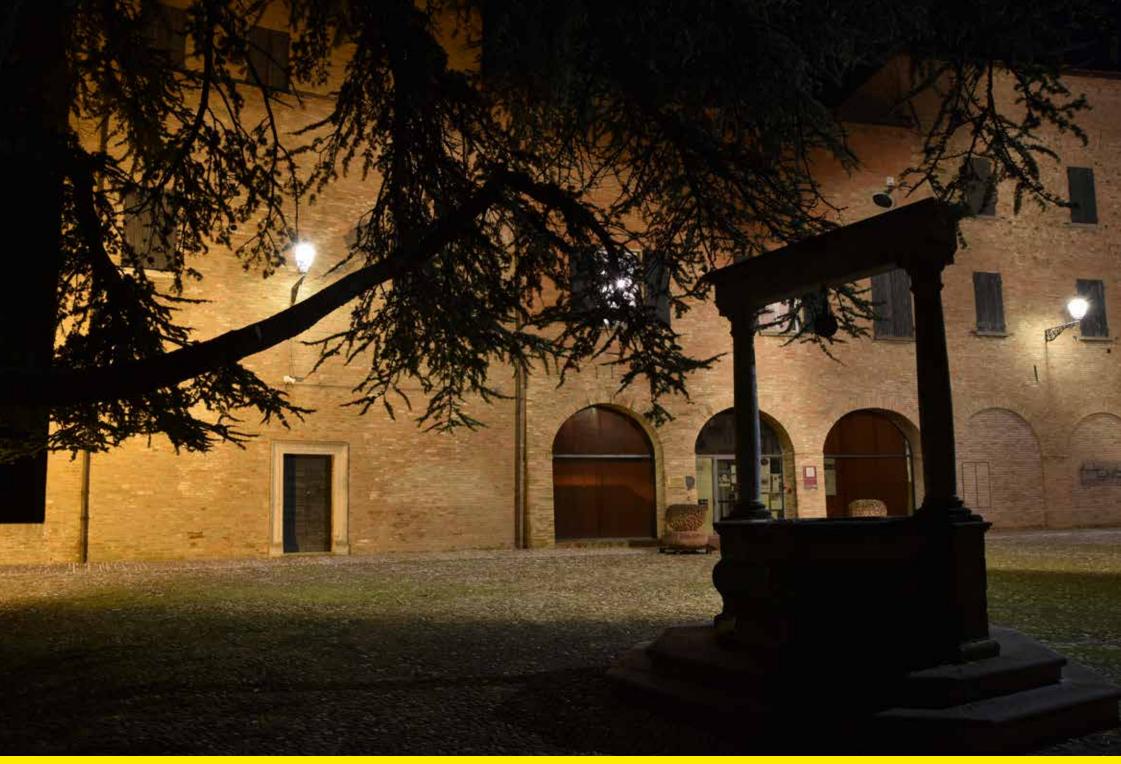

The lighting throughout the entire Longiano region was recently modernised and transformed to LED by Hera, which will manage it in the coming years. An extensive and complex intervention involving over 1700 different light points in terms of design and power, spread out in the various urban areas, from the historic centre and suburbs, to the residential and industrial zones.

L'illuminazione dell'intero territorio longianese è stata appena ammodernata e trasformata a LED da Hera che la gestirà nei prossimi anni. Un intervento ampio e complesso, che comprende oltre 1700 punti luce diversificati sia come design che come potenza, distribuiti nelle diverse zone urbane, dal centro storico, alla periferia, dalle zone residenziali a quelle industriali. In the streets and in the gardens in the center of the village have been installed Neri sodium-vapour lamp lanterns on cast iron brackets and posts for 40 years.