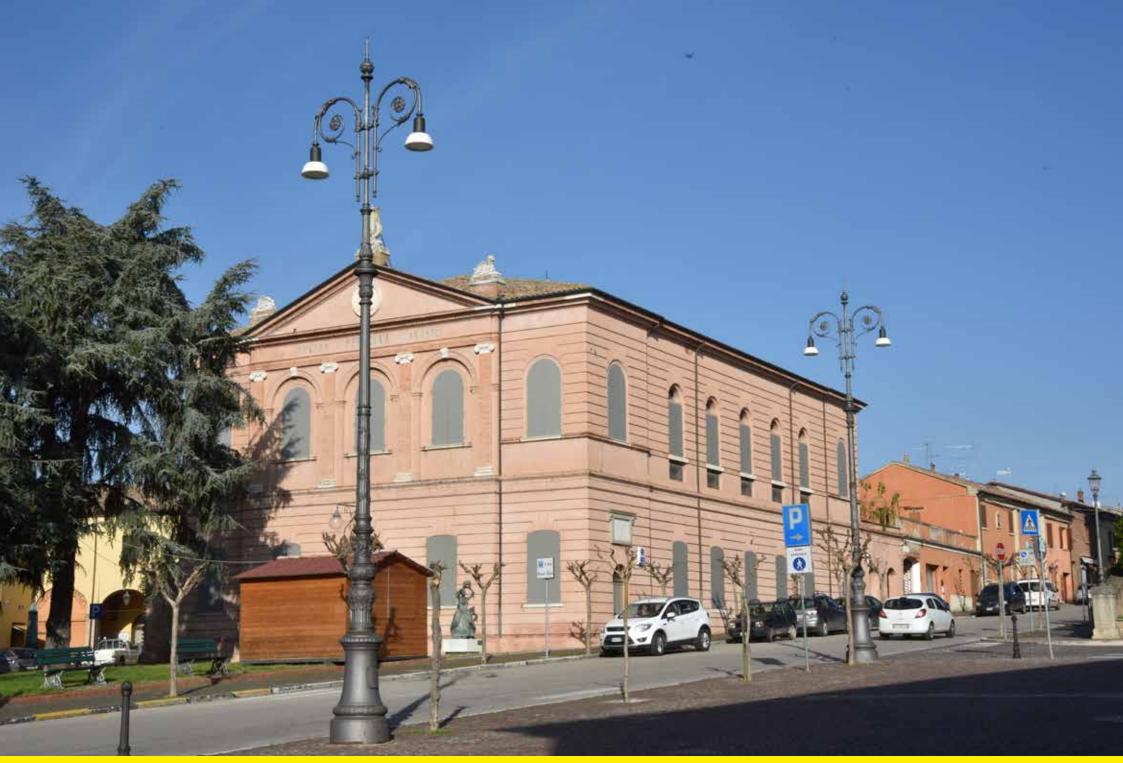

Longiano sits in a strategic position on the hill overlooking the underlying plain below, towards Cesena and Rimini. It is considered one of Italy's most beautiful and best preserved villages with its 13th-century Castello Malatestiano, 19<sup>th</sup> century theatre, churches and museums.

Longiano sorge sulla collina che domina la sottostante pianura verso Cesena e Rimini, in posizione strategica. È considerato uno dei borghi più belli d'Italia e meglio conservati, con il suo castello Malatestiano del 1200, il suo teatro ottocentesco, chiese e musei.