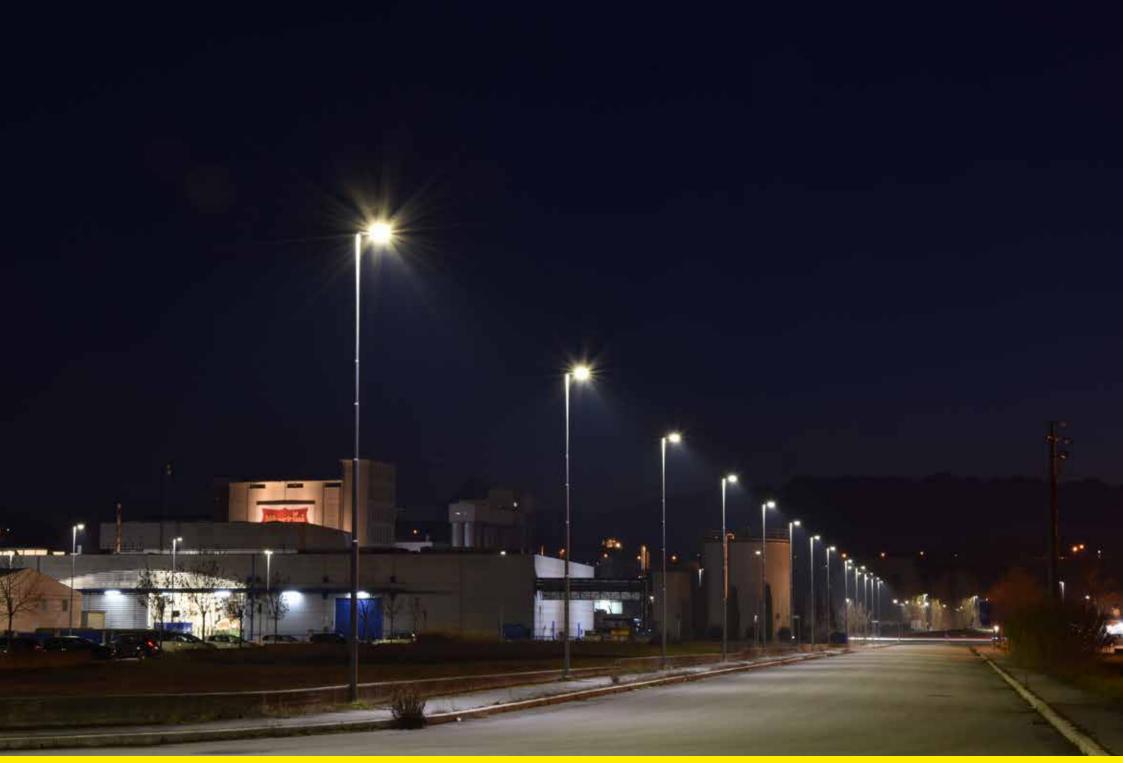

In pianura, lungo la via Emilia, è localizzata la parte industriale di Longiano, con le sue fabbriche e magazzini spesso destinati alla lavorazione e conservazione della frutta di cui Longiano è uno dei massimi produttori in Italia. I pali in questi casi sono molto alti e il prodotto più idoneo è Light Milos.