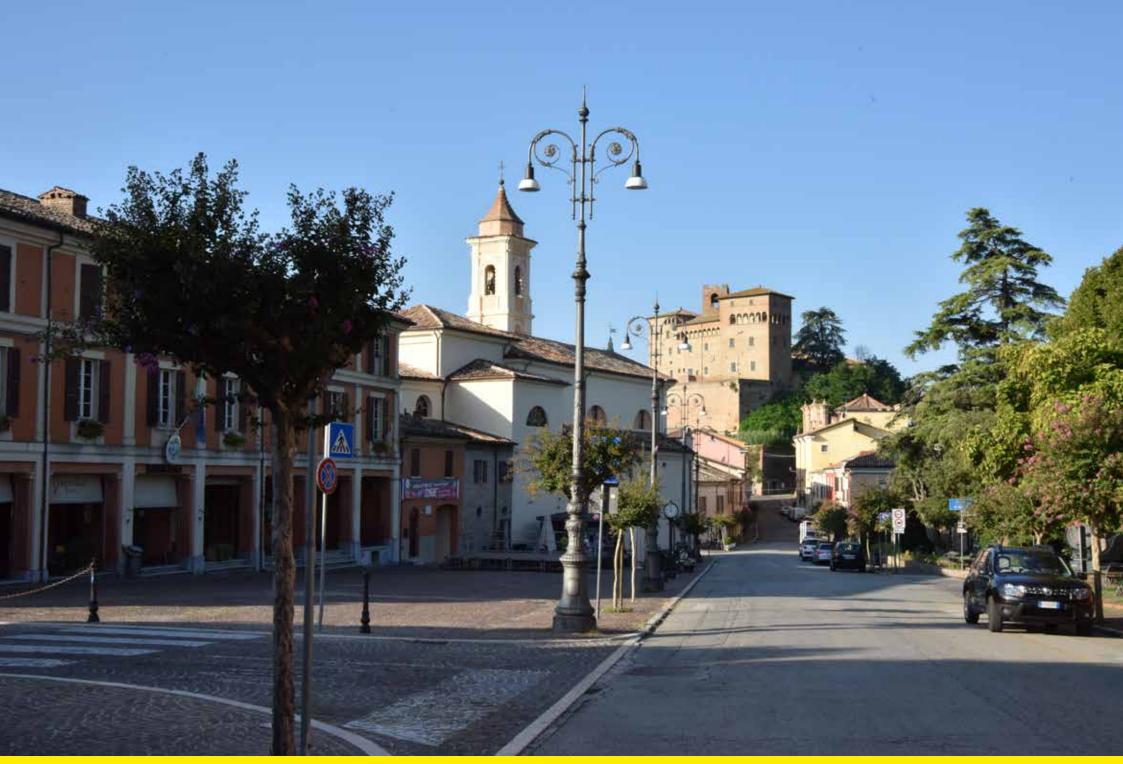

Longiano sits in a strategic position on the hill overlooking the underlying plain below, towards Cesena and Rimini. It is considered one of Italy's most beautiful and best preserved villages with its 13th-century Castello Malatestiano, 19<sup>th</sup> century theatre, churches and museums.

Longiano sorge sulla collina che domina la sottostante pianura verso Cesena e Rimini, in posizione strategica. È considerato uno dei borghi più belli d'Italia e meglio conservati, con il suo castello Malatestiano del 1200, il suo teatro ottocentesco, chiese e musei.

Nelle vie del borgo medioevale e nei giardini al centro del paese sono installate da 40 anni lanterne Neri su mensola e palo in ghisa che montavano lampade al sodio.

This street furniture heritage was saved by inserting a Neri 3000° K LED engine into the lanterns.

Questo patrimonio di arredo urbano è stato salvato inserendo nelle lanterne un motore LED Neri a 3000° K.

Longiano (Italy) | Refitting and lighting

NERI

Longiano (Italy) | Refitting and lighting

In Piazza Tre Martiri, on the four large cast iron lamp posts, 'Light 30' was replaced with 'Light Nova'.