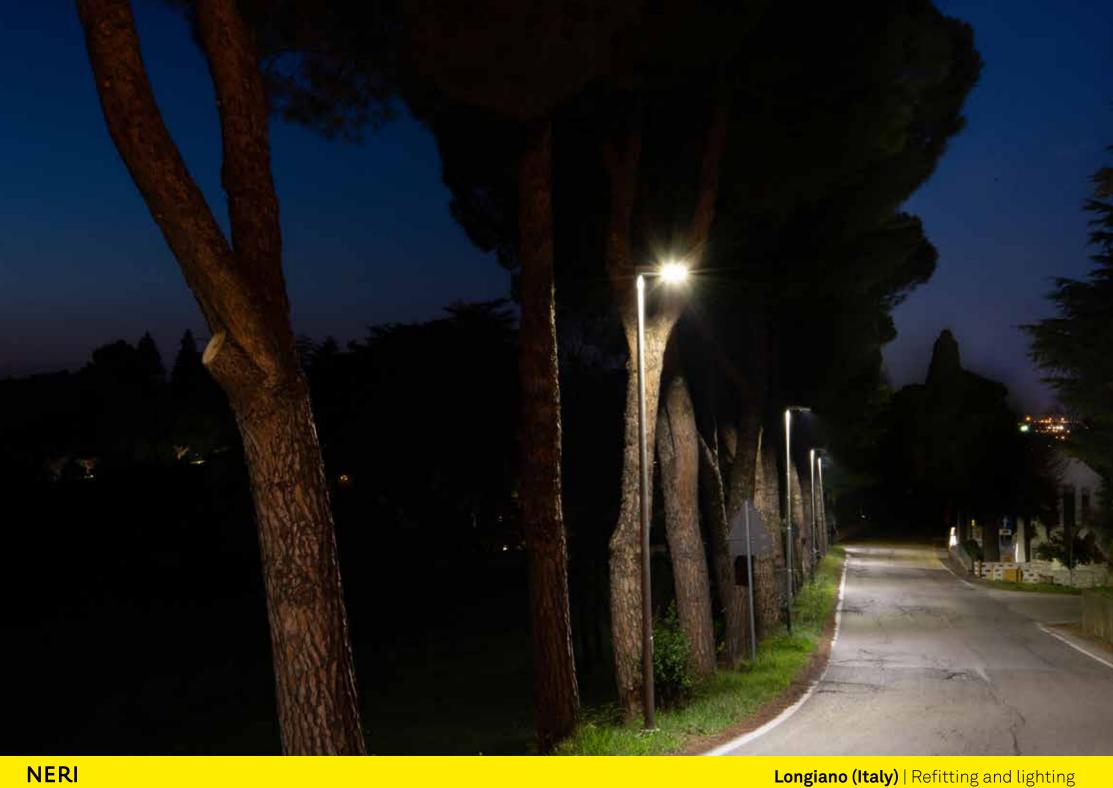

Attorno a Longiano scorre la circonvallazione che in precedenza era illuminata con sfere. L'intervento operato non è stato omogeneo. In alcuni tratti si è optato per Milos posizionato ad una altezza maggiore di 60 cm. rispetto al lampione precedente.

## In altri tratti della circonvallazione è stato privilegiato Light Nova con mensola semisferica.

On the final stretch of the bypass, in the eastern part of the village, the steel posts with spheres were replaced with lamp posts from the Mizar system and 'Light 31'. A significant surge in quality, which has certainly upgraded the school districts.