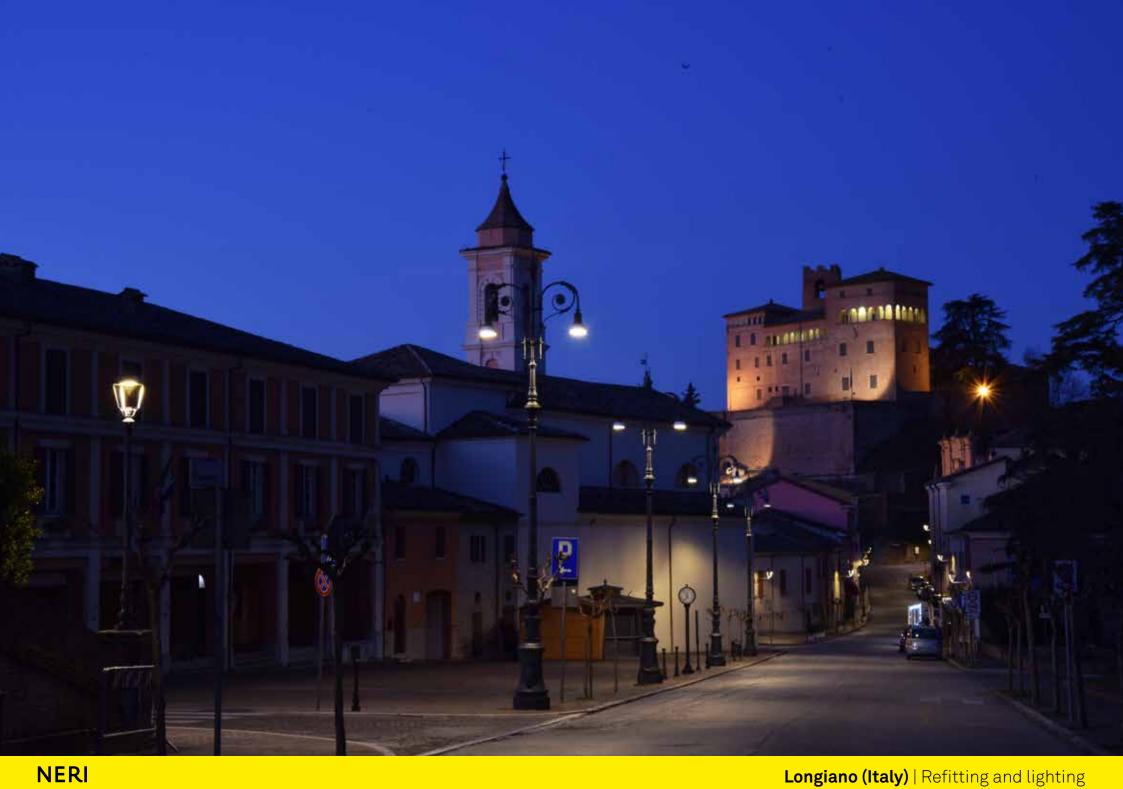

Nelle vie del borgo medioevale e nei giardini al centro del paese sono installate da 40 anni lanterne Neri su mensola e palo in ghisa che montavano lampade al sodio.

This street furniture heritage was saved by inserting a Neri 3000° K LED engine into the lanterns.

Questo patrimonio di arredo urbano è stato salvato inserendo nelle lanterne un motore LED Neri a 3000° K.

Longiano (Italy) | Refitting and lighting

NERI

Longiano (Italy) | Refitting and lighting

In Piazza Tre Martiri, on the four large cast iron lamp posts, 'Light 30' was replaced with 'Light Nova'.

In piazza Tre Martiri sui quattro grandi lampioni in ghisa Light 30 sono state sostituite con Light Nova.

The LED plate was also integrated into the lanterns flanking the staircase of the Crocifisso Sanctuary.