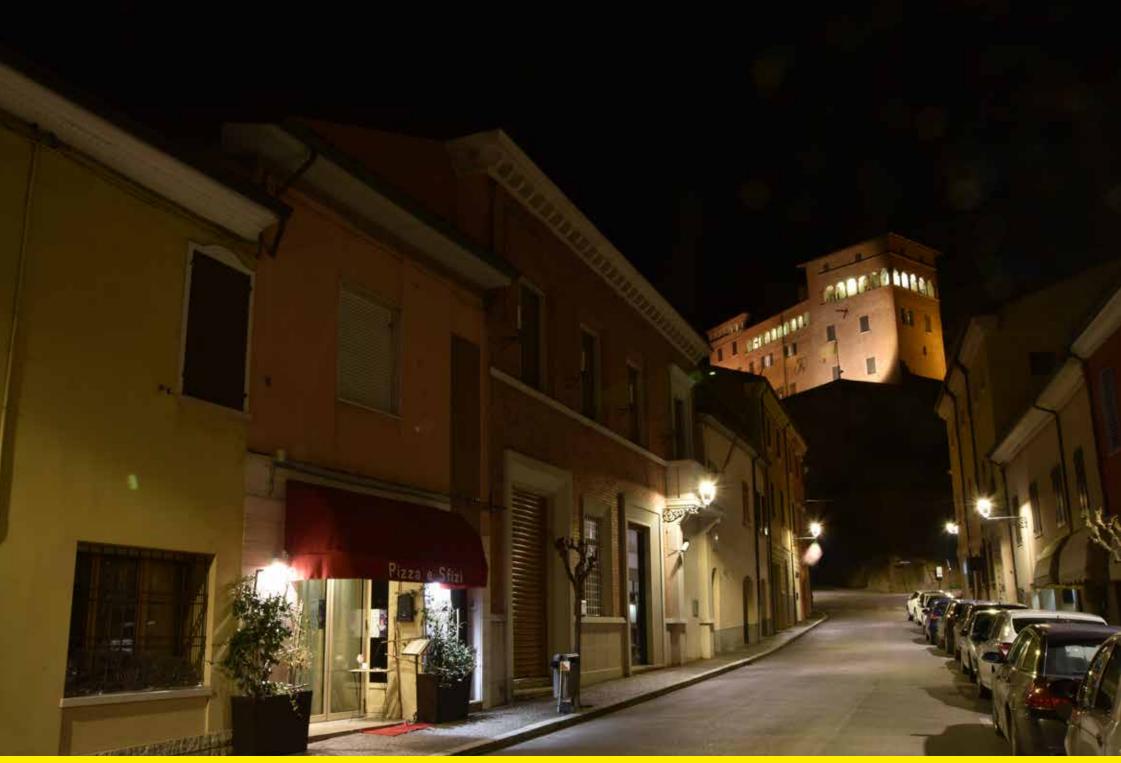

# Analogo intervento è stato fatto sulle lanterne del Castello con risultati davvero aprezzabili.

Longiano (Italy) | Refitting and lighting

The bypass, which was previously lit with spheres, runs around Longiano. The intervention carried out was not all the same. In some stretches, Milos was used, positioned over 60 cm higher than the previous lamp post.