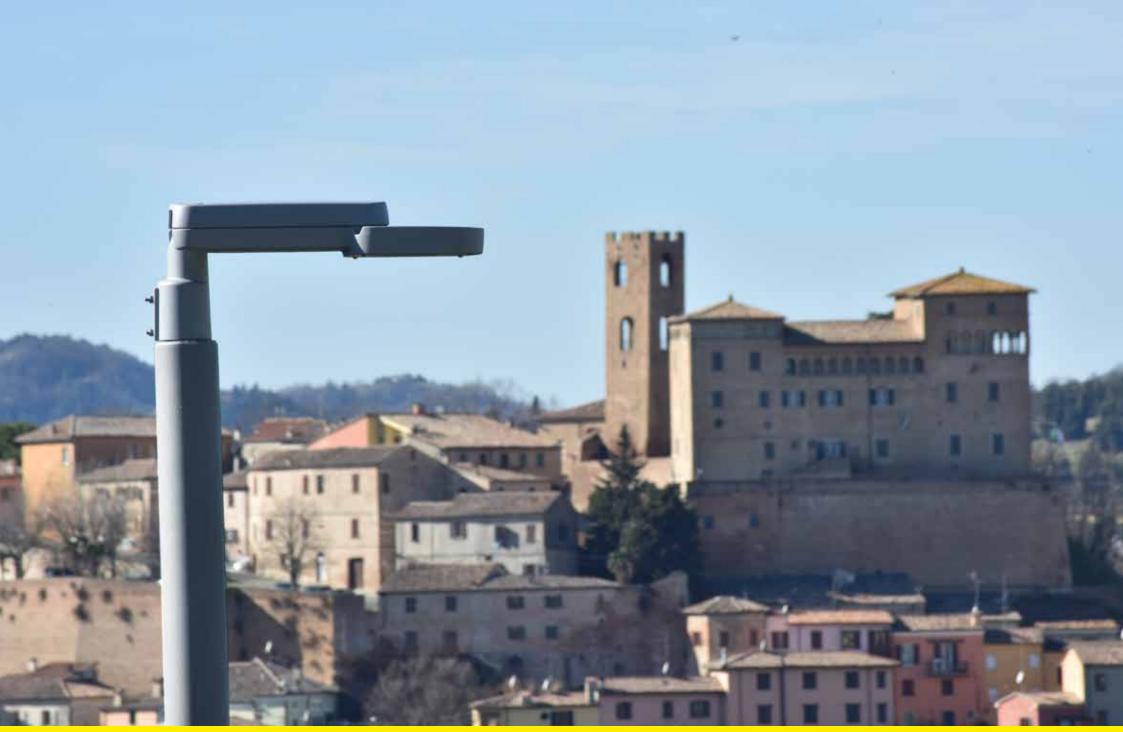

Longiano sits in a strategic position on the hill overlooking the underlying plain below, towards Cesena and Rimini. It is considered one of Italy's most beautiful and best preserved villages with its 13th-century Castello Malatestiano, 19<sup>th</sup> century theatre, churches and museums.

Longiano sorge sulla collina che domina la sottostante pianura verso Cesena e Rimini, in posizione strategica. È considerato uno dei borghi più belli d'Italia e meglio conservati, con il suo castello Malatestiano del 1200, il suo teatro ottocentesco, chiese e musei.