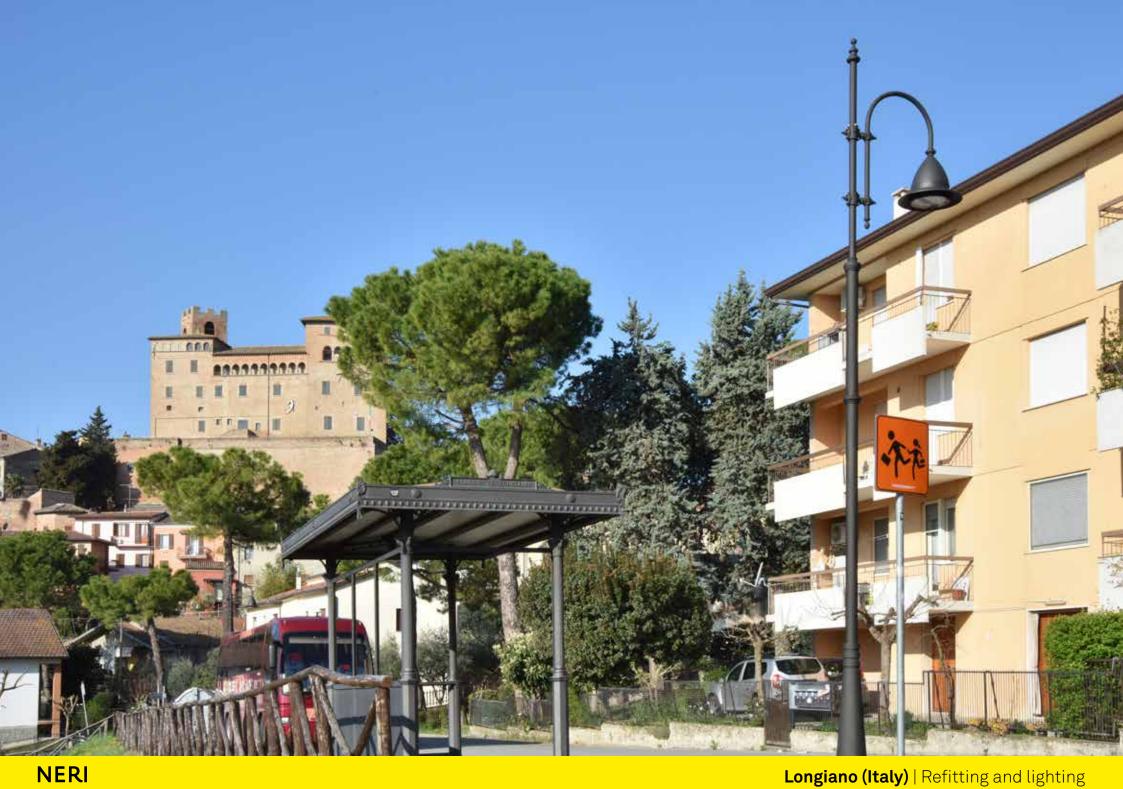

The lighting throughout the entire Longiano region was recently modernised and transformed to LED by Hera, which will manage it in the coming years. An extensive and complex intervention involving over 1700 different light points in terms of design and power, spread out in the various urban areas, from the historic centre and suburbs, to the residential and industrial zones.

L'illuminazione dell'intero territorio longianese è stata appena ammodernata e trasformata a LED da Hera che la gestirà nei prossimi anni. Un intervento ampio e complesso, che comprende oltre 1700 punti luce diversificati sia come design che come potenza, distribuiti nelle diverse zone urbane, dal centro storico, alla periferia, dalle zone residenziali a quelle industriali. In the streets and in the gardens in the center of the village have been installed Neri sodium-vapour lamp lanterns on cast iron brackets and posts for 40 years.