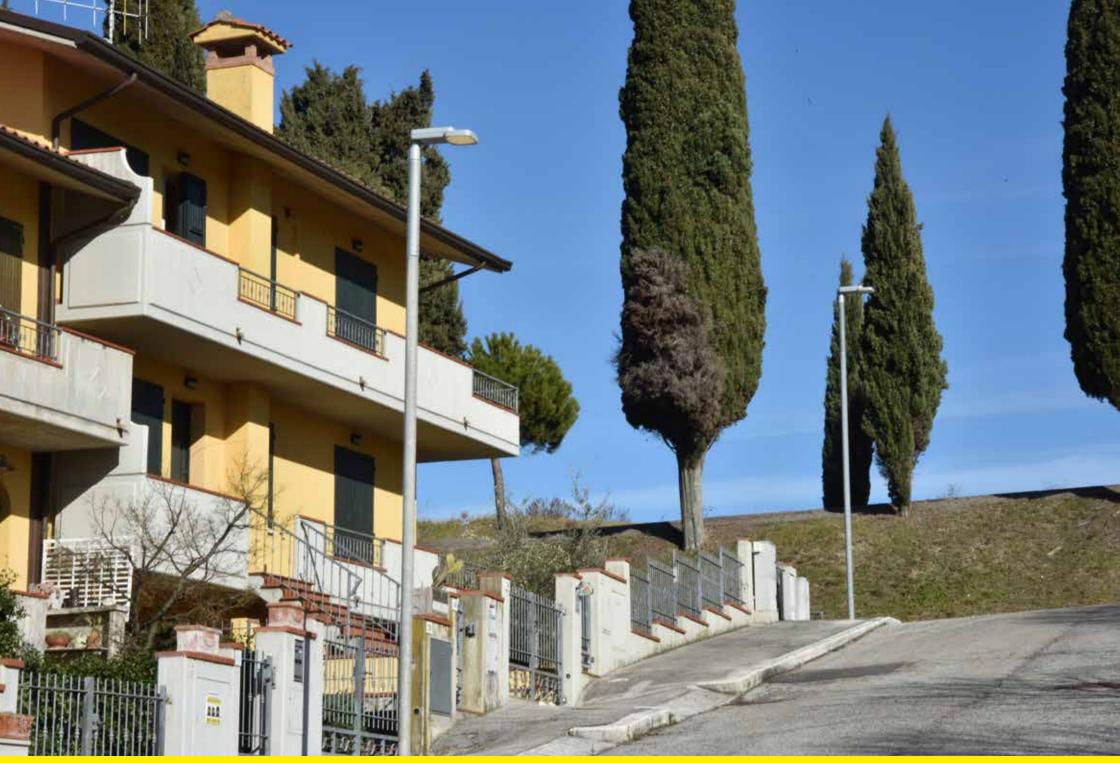

Longiano (Italy) | Refitting and lighting

The urban territory of Longiano is neatly divided between the historic village and new settlements developed outside the centre, albeit still close by, or below it towards Via Emilia. To light these important parts of the territory, 'Light Milos' and 'Light Nova' were used.

Il territorio urbano di Longiano è diviso in maniera netta fra paese storico e nuovi insediamenti, cresciuti esternamente al centro ma ancora ad esso vicini, o a valle verso la Via Emilia. Ad illuminare queste parti importanti del territorio sono stati preferiti a volte Light Milos, altre Light Nova.