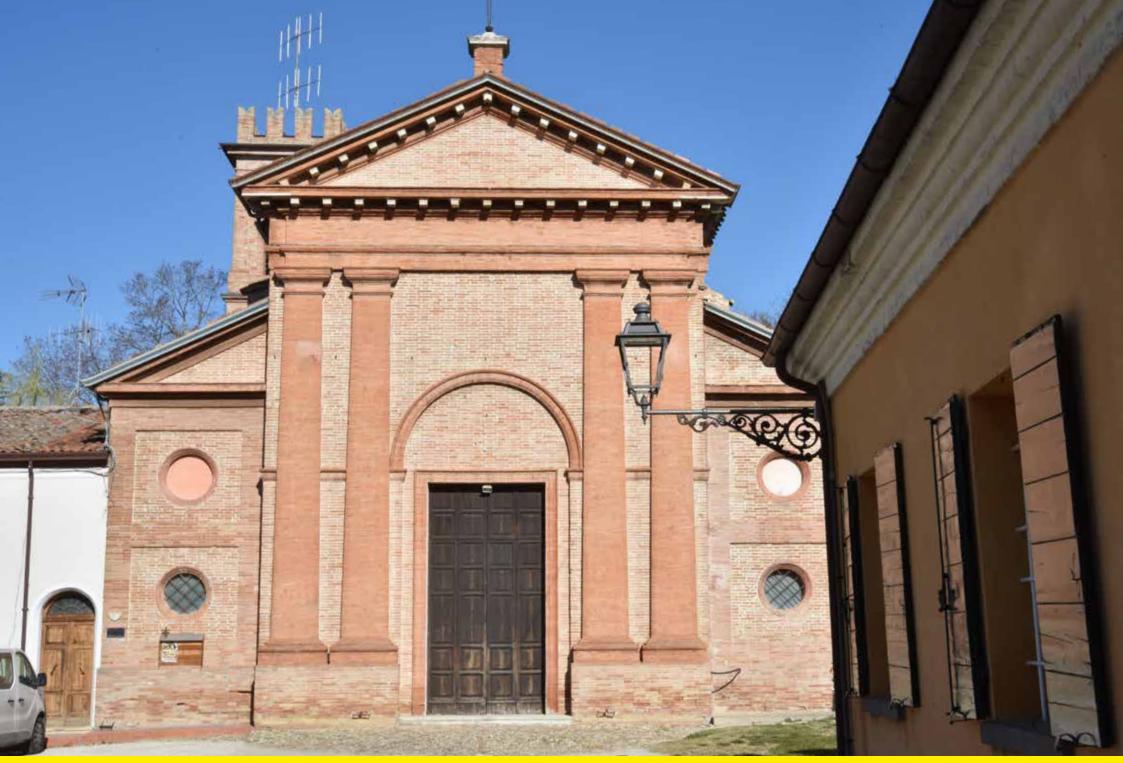

Anche le lanterne che fiancheggiano la scalinata del Santuario del Crocifisso sono state integrate con la piastra LED.

Longiano (Italy) | Refitting and lighting