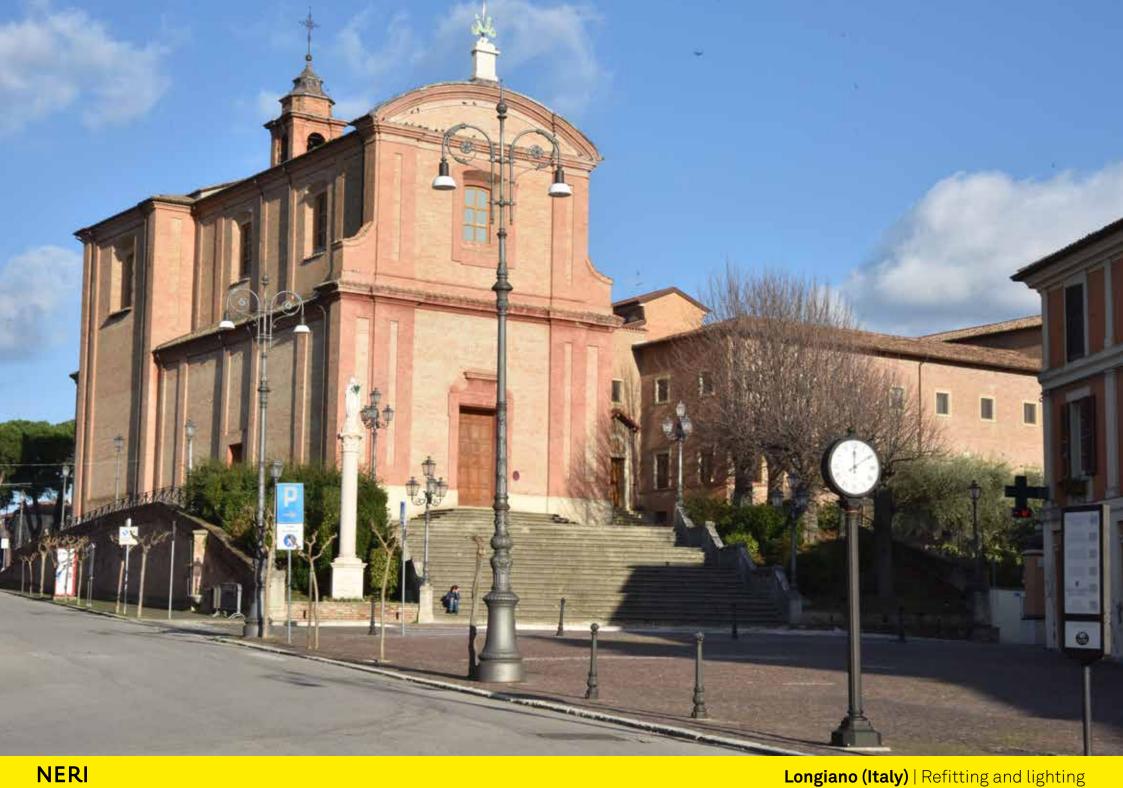

Anche le lanterne che fiancheggiano la scalinata del Santuario del Crocifisso sono state integrate con la piastra LED.

Longiano (Italy) | Refitting and lighting