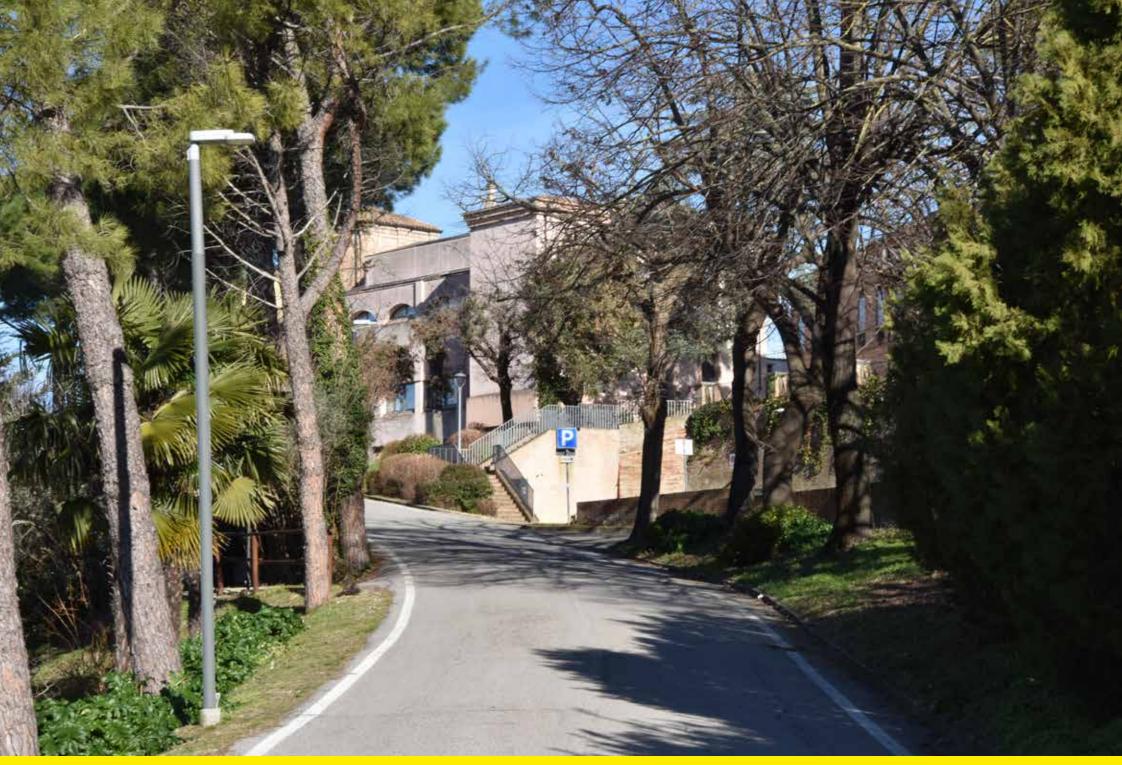

Il territorio urbano di Longiano è diviso in maniera netta fra paese storico e nuovi insediamenti, cresciuti esternamente al centro ma ancora ad esso vicini, o a valle verso la Via Emilia. Ad illuminare queste parti importanti del territorio sono stati preferiti a volte Light Milos, altre Light Nova.