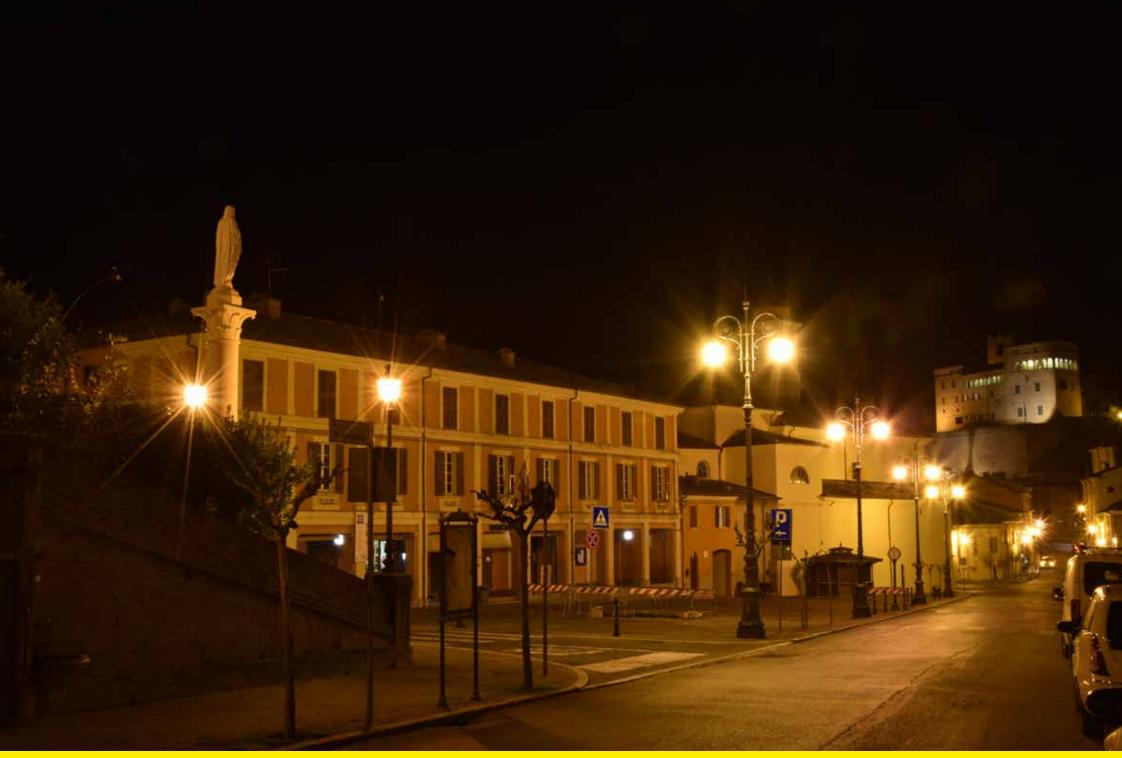

# Analogo intervento è stato fatto sulle lanterne del Castello con risultati davvero aprezzabili.

Longiano (Italy) | Refitting and lighting

The bypass, which was previously lit with spheres, runs around Longiano. The intervention carried out was not all the same. In some stretches, Milos was used, positioned over 60 cm higher than the previous lamp post.