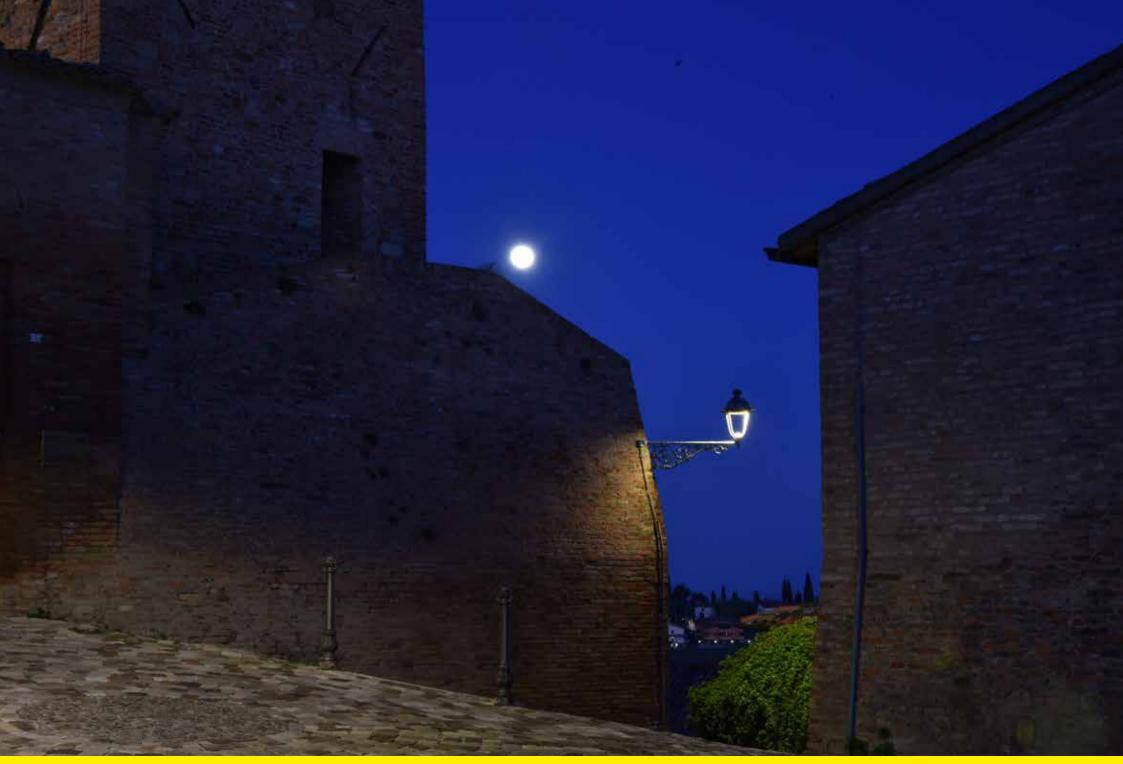

# Analogo intervento è stato fatto sulle lanterne del Castello con risultati davvero aprezzabili.

Longiano (Italy) | Refitting and lighting

The bypass, which was previously lit with spheres, runs around Longiano. The intervention carried out was not all the same. In some stretches, Milos was used, positioned over 60 cm higher than the previous lamp post.