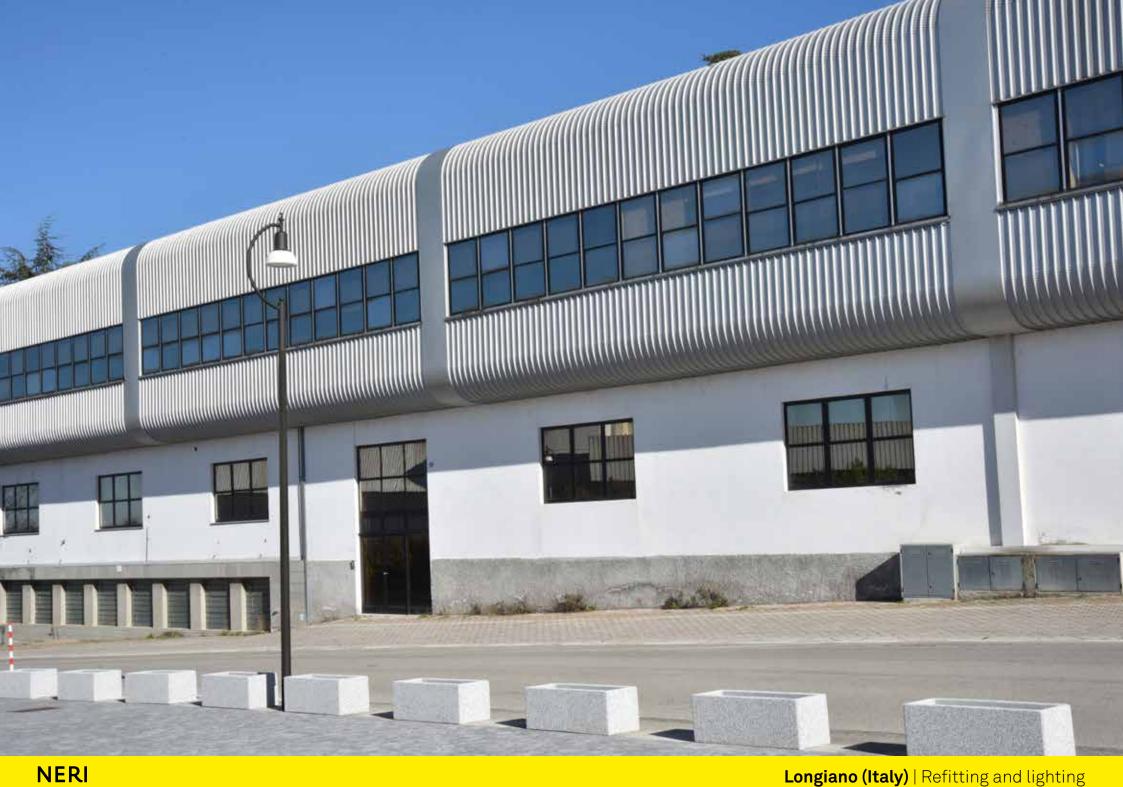

In pianura, lungo la via Emilia, è localizzata la parte industriale di Longiano, con le sue fabbriche e magazzini spesso destinati alla lavorazione e conservazione della frutta di cui Longiano è uno dei massimi produttori in Italia. I pali in questi casi sono molto alti e il prodotto più idoneo è Light Milos.