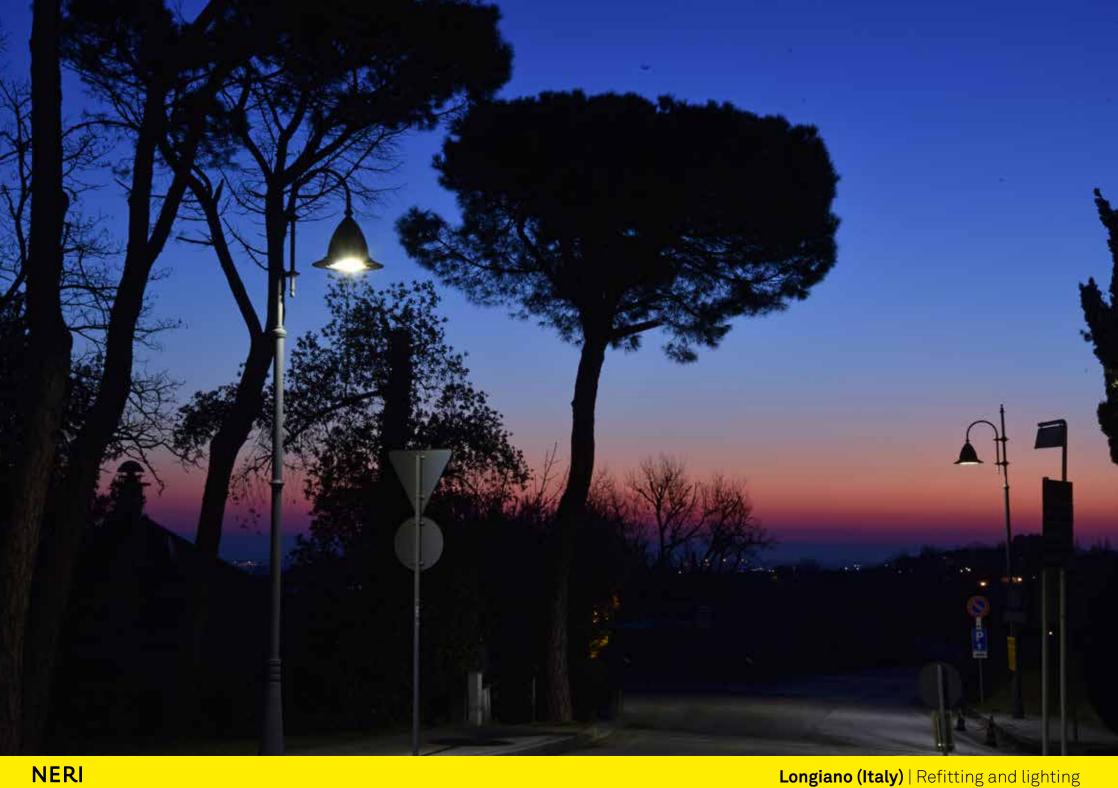

Il territorio urbano di Longiano è diviso in maniera netta fra paese storico e nuovi insediamenti, cresciuti esternamente al centro ma ancora ad esso vicini, o a valle verso la Via Emilia. Ad illuminare queste parti importanti del territorio sono stati preferiti a volte Light Milos, altre Light Nova.