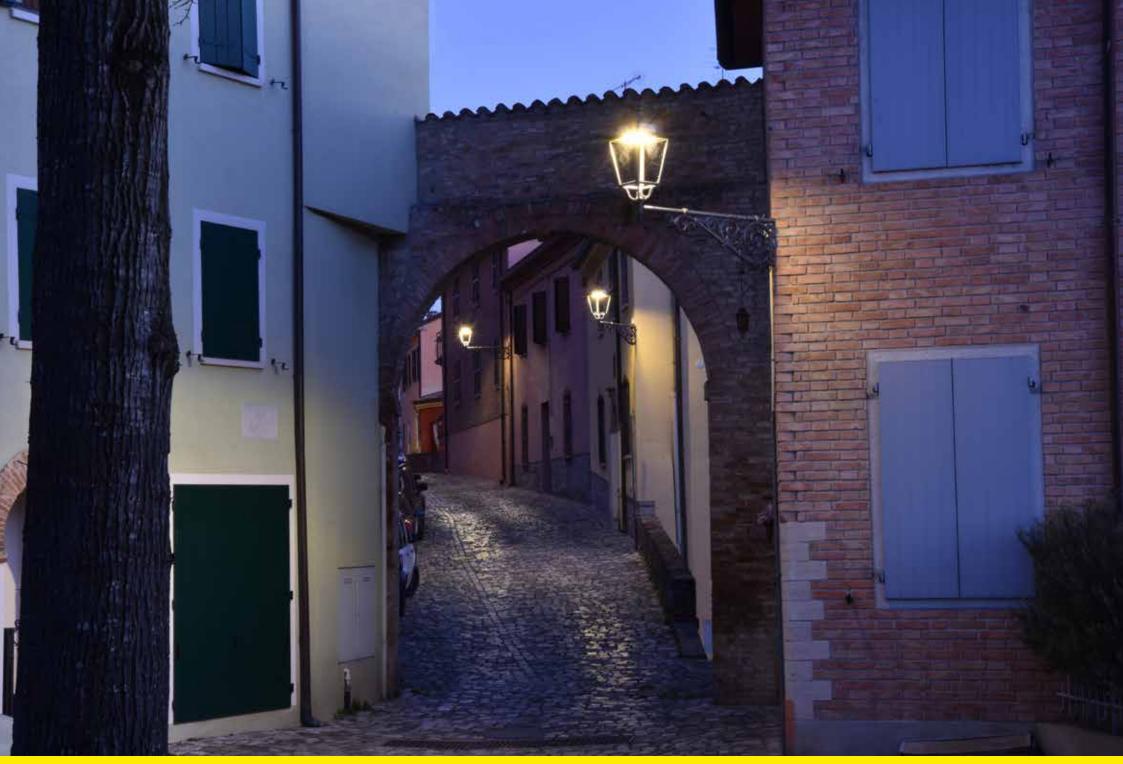

Nelle vie del borgo medioevale e nei giardini al centro del paese sono installate da 40 anni lanterne Neri su mensola e palo in ghisa che montavano lampade al sodio.

This street furniture heritage was saved by inserting a Neri 3000° K LED engine into the lanterns.

Questo patrimonio di arredo urbano è stato salvato inserendo nelle lanterne un motore LED Neri a 3000° K.

Longiano (Italy) | Refitting and lighting

NERI

Longiano (Italy) | Refitting and lighting

In Piazza Tre Martiri, on the four large cast iron lamp posts, 'Light 30' was replaced with 'Light Nova'.