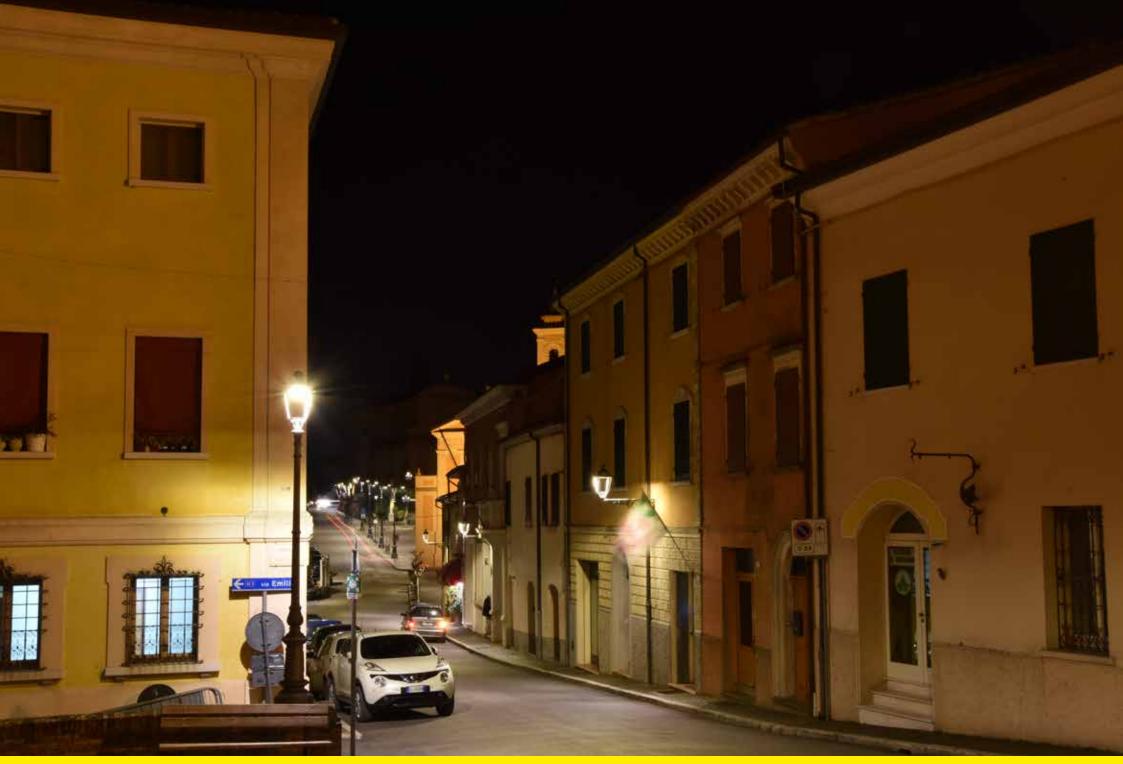

Longiano (Italy) | Refitting and lighting

Via Decio Raggi, which leads to the centre from Rimini, had Mizar lamp posts with 'Light 32'. These too have been transformed with LED.

Via Decio Raggi che conduce al centro per chi proviene da Rimini, aveva i lampioni Mizar con Light 32, ora anch'essi trasformati con LED.