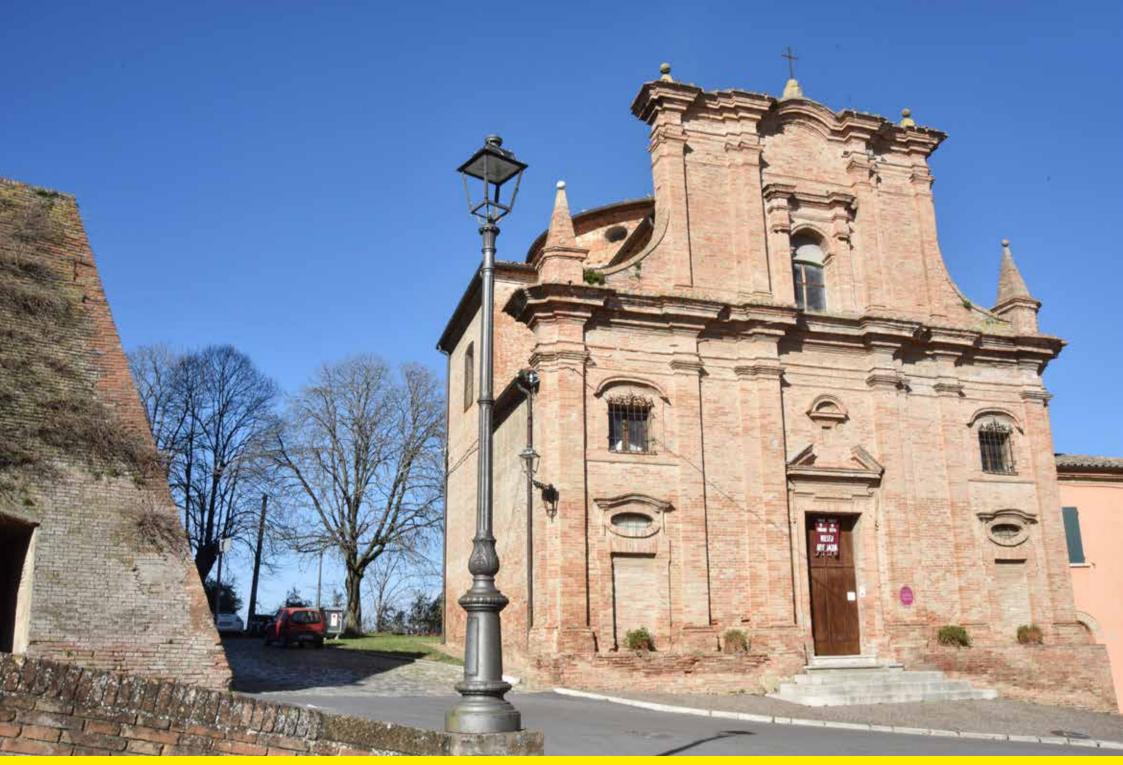

# Analogo intervento è stato fatto sulle lanterne del Castello con risultati davvero aprezzabili.

Longiano (Italy) | Refitting and lighting

The bypass, which was previously lit with spheres, runs around Longiano. The intervention carried out was not all the same. In some stretches, Milos was used, positioned over 60 cm higher than the previous lamp post.