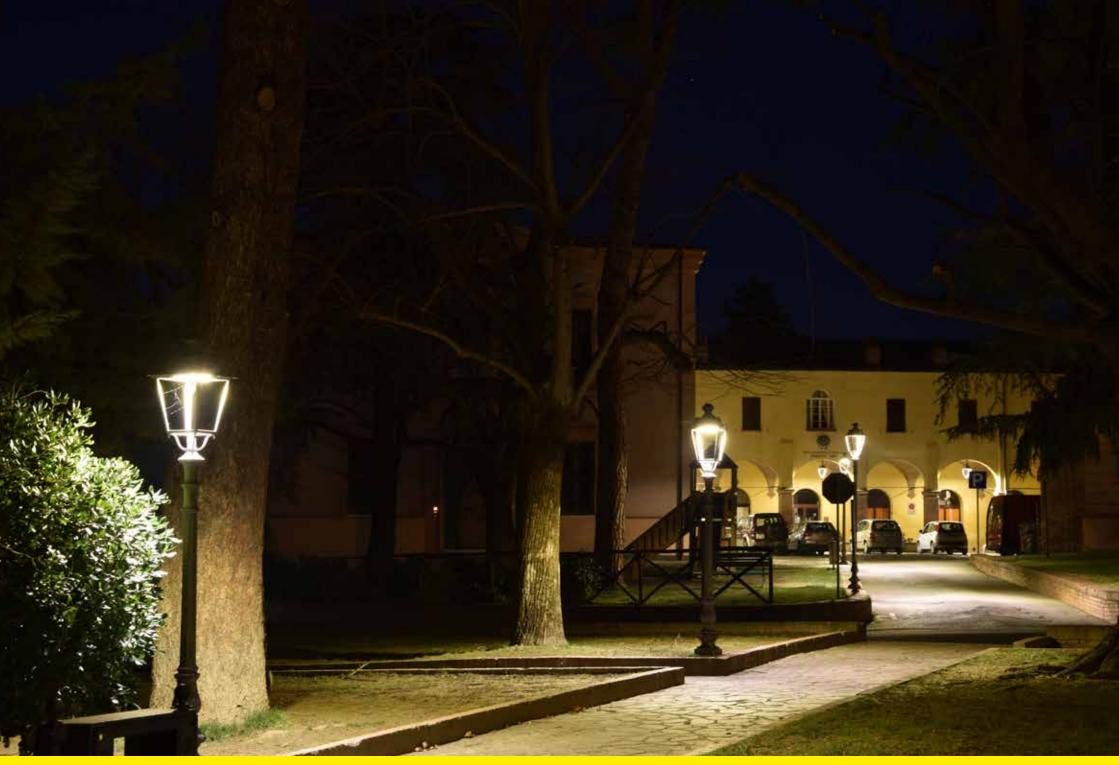

L'illuminazione dell'intero territorio longianese è stata appena ammodernata e trasformata a LED da Hera che la gestirà nei prossimi anni. Un intervento ampio e complesso, che comprende oltre 1700 punti luce diversificati sia come design che come potenza, distribuiti nelle diverse zone urbane, dal centro storico, alla periferia, dalle zone residenziali a quelle industriali. In the streets and in the gardens in the center of the village have been installed Neri sodium-vapour lamp lanterns on cast iron brackets and posts for 40 years.

Nelle vie del borgo medioevale e nei giardini al centro del paese sono installate da 40 anni lanterne Neri su mensola e palo in ghisa che montavano lampade al sodio.

This street furniture heritage was saved by inserting a Neri 3000° K LED engine into the lanterns.

Questo patrimonio di arredo urbano è stato salvato inserendo nelle lanterne un motore LED Neri a 3000° K.

Longiano (Italy) | Refitting and lighting

NERI

Longiano (Italy) | Refitting and lighting

In Piazza Tre Martiri, on the four large cast iron lamp posts, 'Light 30' was replaced with 'Light Nova'.