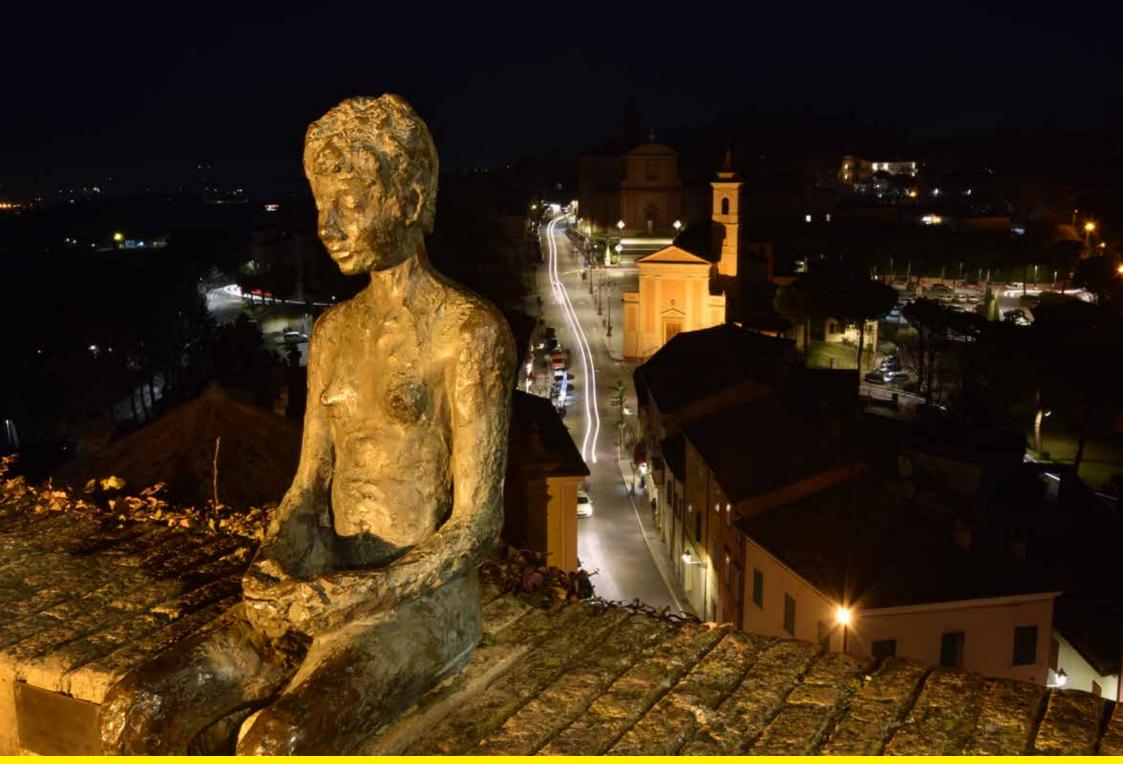

Longiano sits in a strategic position on the hill overlooking the underlying plain below, towards Cesena and Rimini. It is considered one of Italy's most beautiful and best preserved villages with its 13th-century Castello Malatestiano, 19<sup>th</sup> century theatre, churches and museums.

Longiano sorge sulla collina che domina la sottostante pianura verso Cesena e Rimini, in posizione strategica. È considerato uno dei borghi più belli d'Italia e meglio conservati, con il suo castello Malatestiano del 1200, il suo teatro ottocentesco, chiese e musei.