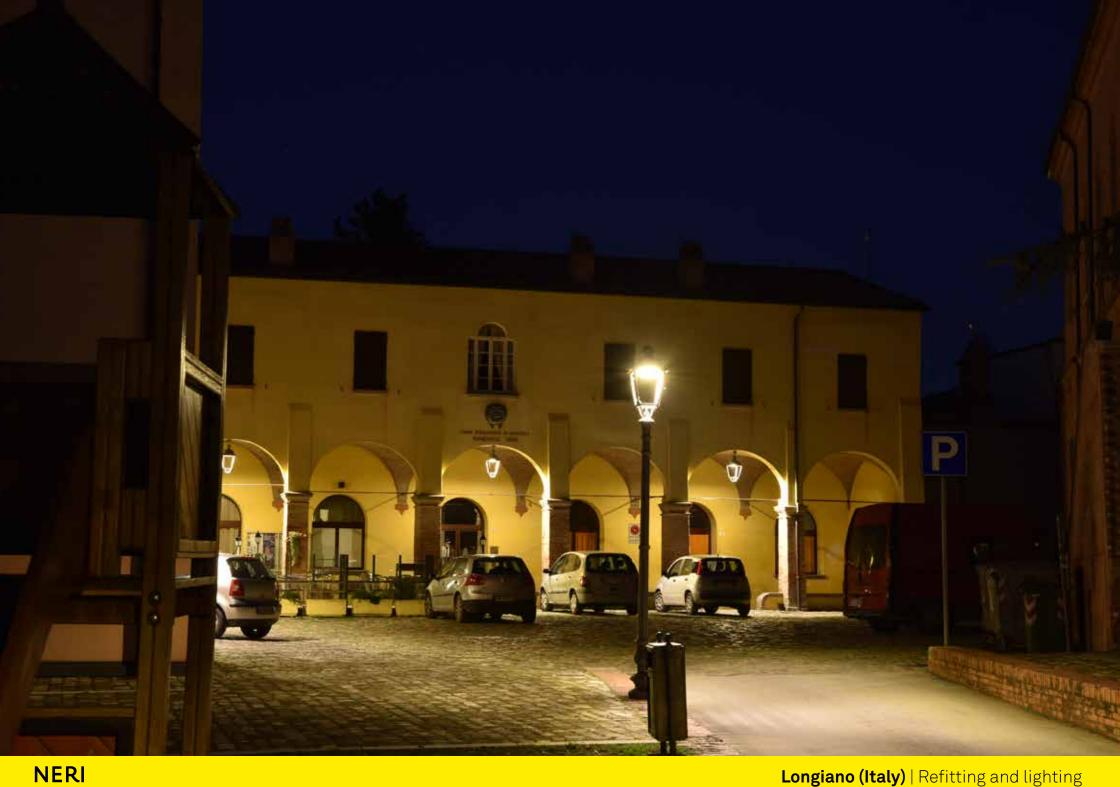

The lighting throughout the entire Longiano region was recently modernised and transformed to LED by Hera, which will manage it in the coming years. An extensive and complex intervention involving over 1700 different light points in terms of design and power, spread out in the various urban areas, from the historic centre and suburbs, to the residential and industrial zones.

L'illuminazione dell'intero territorio longianese è stata appena ammodernata e trasformata a LED da Hera che la gestirà nei prossimi anni. Un intervento ampio e complesso, che comprende oltre 1700 punti luce diversificati sia come design che come potenza, distribuiti nelle diverse zone urbane, dal centro storico, alla periferia, dalle zone residenziali a quelle industriali. In the streets and in the gardens in the center of the village have been installed Neri sodium-vapour lamp lanterns on cast iron brackets and posts for 40 years.

Nelle vie del borgo medioevale e nei giardini al centro del paese sono installate da 40 anni lanterne Neri su mensola e palo in ghisa che montavano lampade al sodio.

This street furniture heritage was saved by inserting a Neri 3000° K LED engine into the lanterns.

Questo patrimonio di arredo urbano è stato salvato inserendo nelle lanterne un motore LED Neri a 3000° K.

Longiano (Italy) | Refitting and lighting

NERI

Longiano (Italy) | Refitting and lighting

In Piazza Tre Martiri, on the four large cast iron lamp posts, 'Light 30' was replaced with 'Light Nova'.