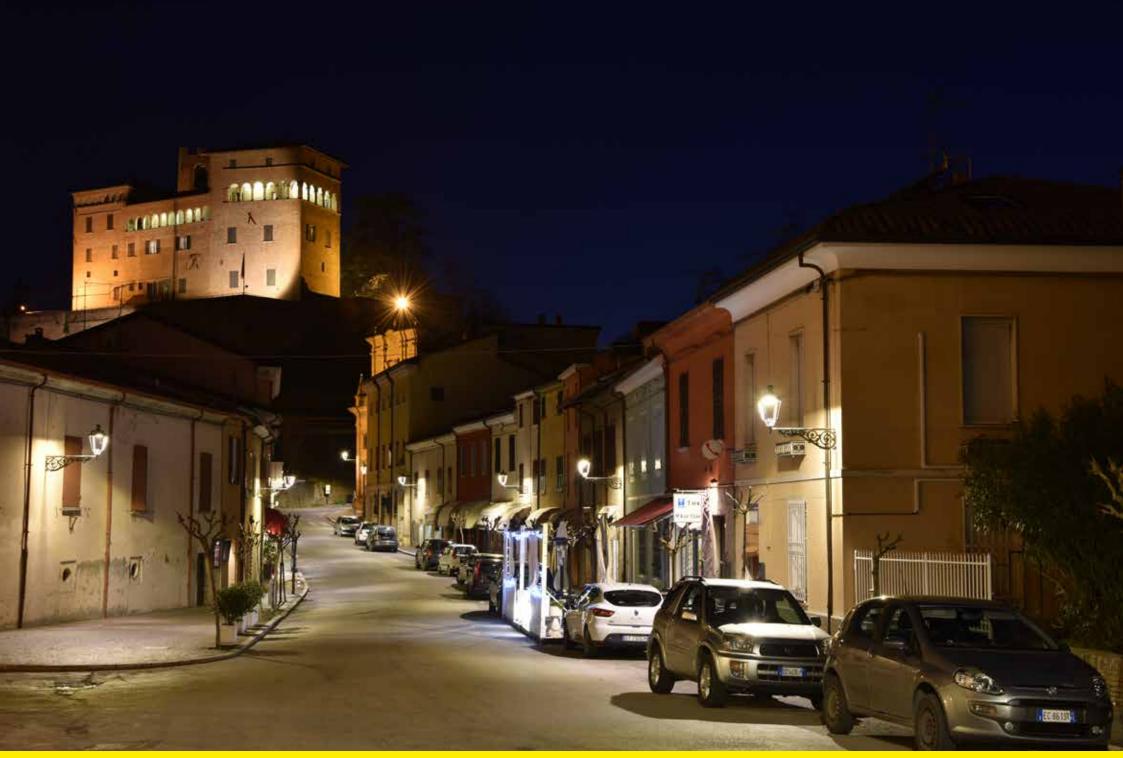

Longiano sits in a strategic position on the hill overlooking the underlying plain below, towards Cesena and Rimini. It is considered one of Italy's most beautiful and best preserved villages with its 13th-century Castello Malatestiano, 19<sup>th</sup> century theatre, churches and museums.

Longiano sorge sulla collina che domina la sottostante pianura verso Cesena e Rimini, in posizione strategica. È considerato uno dei borghi più belli d'Italia e meglio conservati, con il suo castello Malatestiano del 1200, il suo teatro ottocentesco, chiese e musei.

# Analogo intervento è stato fatto sulle lanterne del Castello con risultati davvero aprezzabili.

Longiano (Italy) | Refitting and lighting

The bypass, which was previously lit with spheres, runs around Longiano. The intervention carried out was not all the same. In some stretches, Milos was used, positioned over 60 cm higher than the previous lamp post.