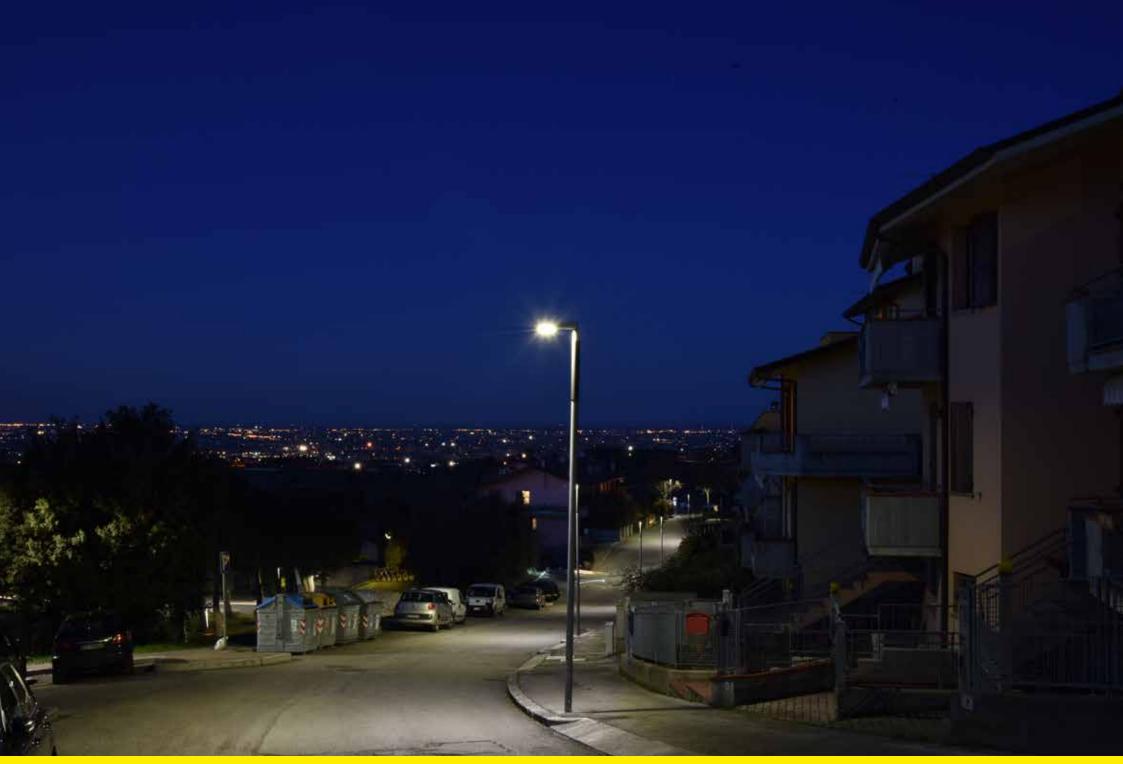

Longiano (Italy) | Refitting and lighting

The urban territory of Longiano is neatly divided between the historic village and new settlements developed outside the centre, albeit still close by, or below it towards Via Emilia. To light these important parts of the territory, 'Light Milos' and 'Light Nova' were used.

Il territorio urbano di Longiano è diviso in maniera netta fra paese storico e nuovi insediamenti, cresciuti esternamente al centro ma ancora ad esso vicini, o a valle verso la Via Emilia. Ad illuminare queste parti importanti del territorio sono stati preferiti a volte Light Milos, altre Light Nova.