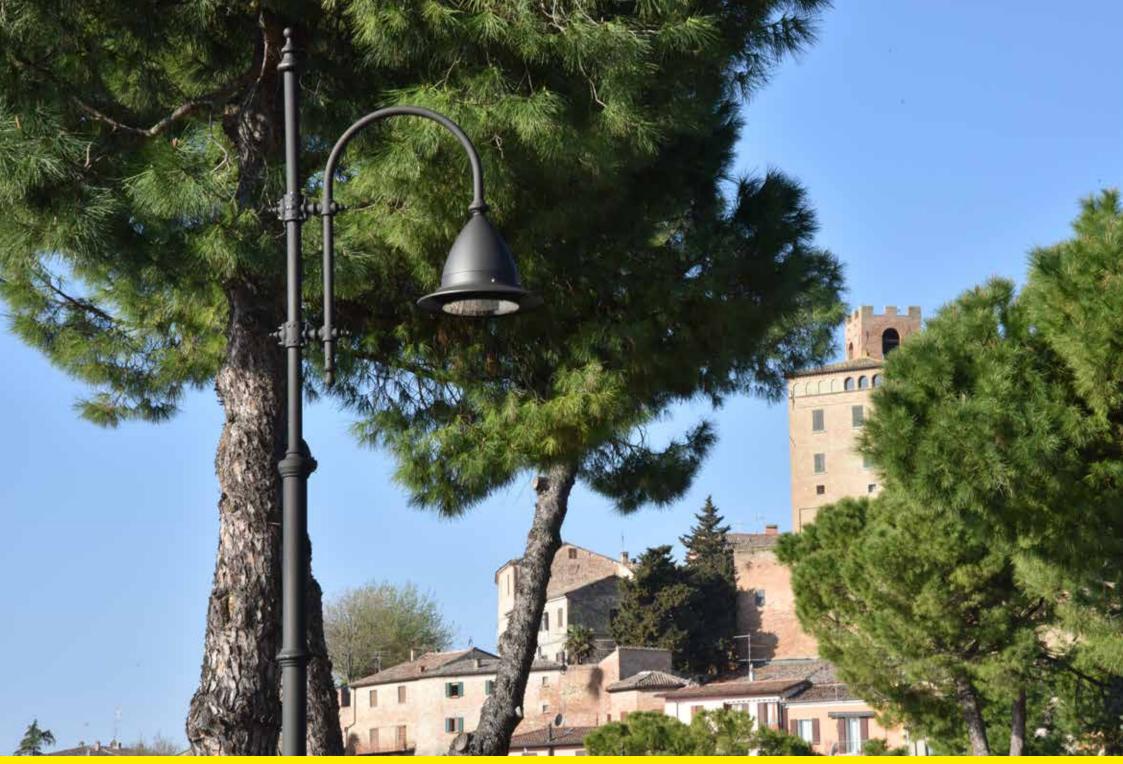

# Analogo intervento è stato fatto sulle lanterne del Castello con risultati davvero aprezzabili.

Longiano (Italy) | Refitting and lighting

The bypass, which was previously lit with spheres, runs around Longiano. The intervention carried out was not all the same. In some stretches, Milos was used, positioned over 60 cm higher than the previous lamp post.