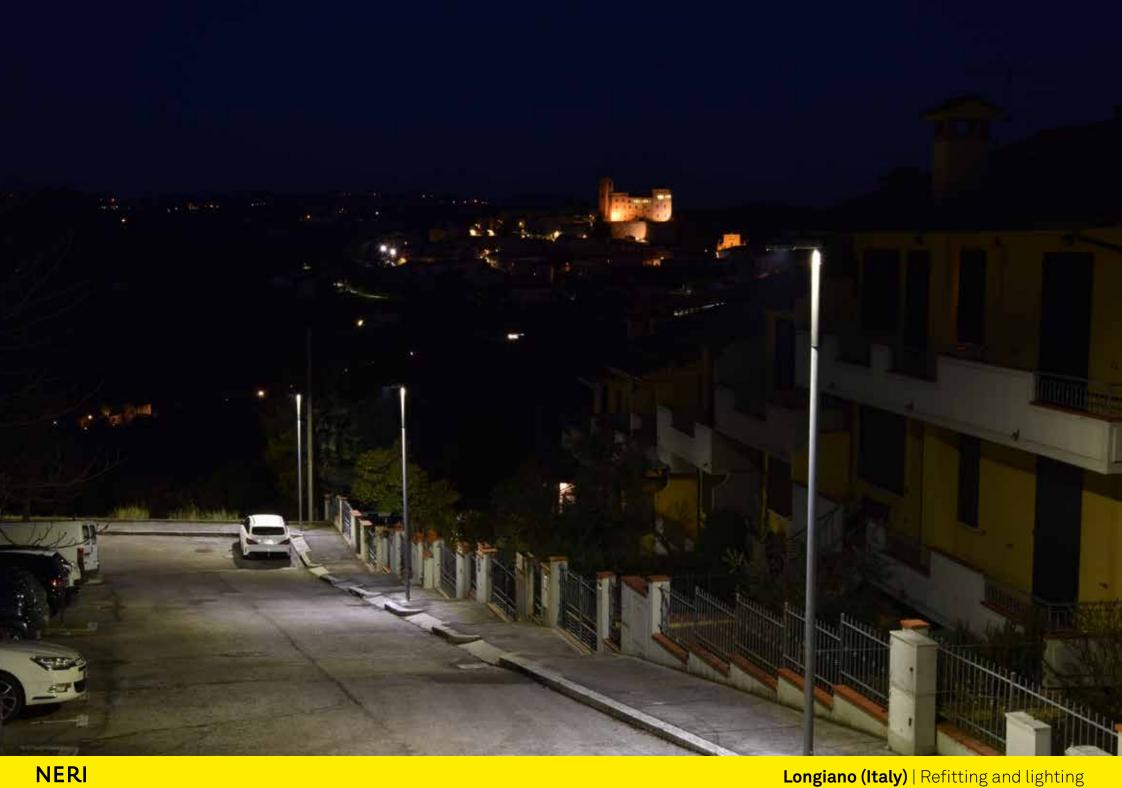

Longiano sits in a strategic position on the hill overlooking the underlying plain below, towards Cesena and Rimini. It is considered one of Italy's most beautiful and best preserved villages with its 13th-century Castello Malatestiano, 19<sup>th</sup> century theatre, churches and museums.

Longiano sorge sulla collina che domina la sottostante pianura verso Cesena e Rimini, in posizione strategica. È considerato uno dei borghi più belli d'Italia e meglio conservati, con il suo castello Malatestiano del 1200, il suo teatro ottocentesco, chiese e musei.

The lighting throughout the entire Longiano region was recently modernised and transformed to LED by Hera, which will manage it in the coming years. An extensive and complex intervention involving over 1700 different light points in terms of design and power, spread out in the various urban areas, from the historic centre and suburbs, to the residential and industrial zones.

L'illuminazione dell'intero territorio longianese è stata appena ammodernata e trasformata a LED da Hera che la gestirà nei prossimi anni. Un intervento ampio e complesso, che comprende oltre 1700 punti luce diversificati sia come design che come potenza, distribuiti nelle diverse zone urbane, dal centro storico, alla periferia, dalle zone residenziali a quelle industriali. In the streets and in the gardens in the center of the village have been installed Neri sodium-vapour lamp lanterns on cast iron brackets and posts for 40 years.