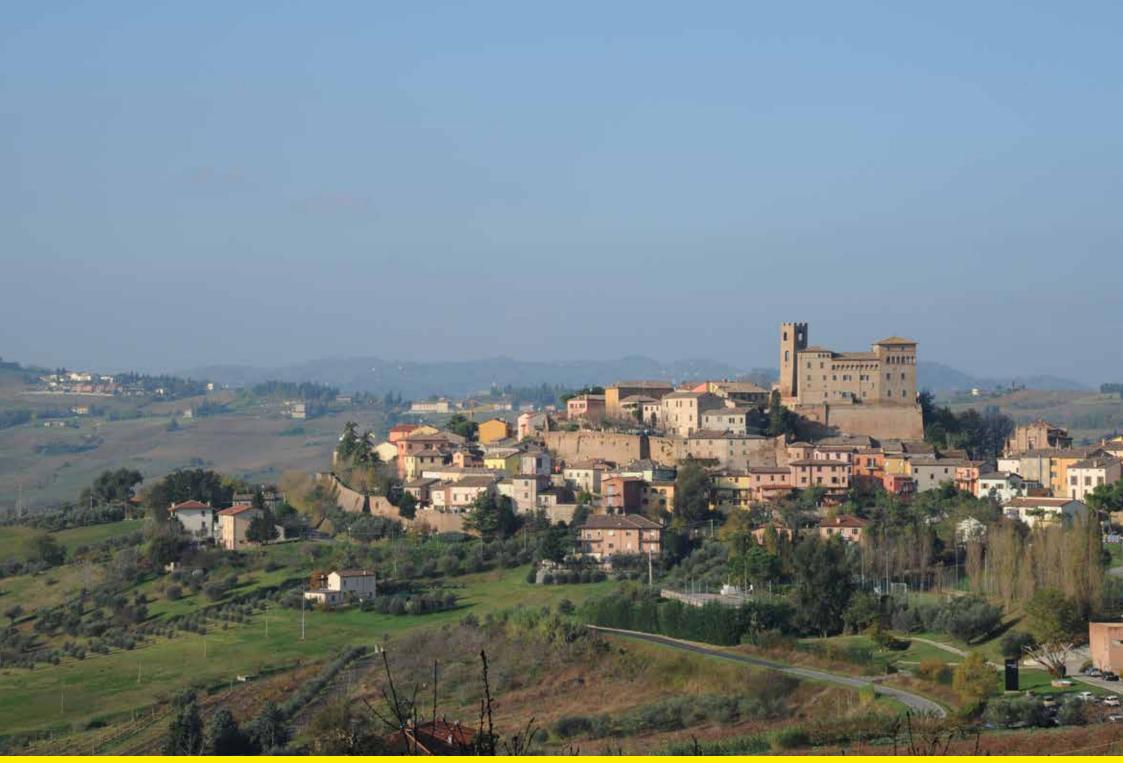

Longiano sits in a strategic position on the hill overlooking the underlying plain below, towards Cesena and Rimini. It is considered one of Italy's most beautiful and best preserved villages with its 13th-century Castello Malatestiano, 19<sup>th</sup> century theatre, churches and museums.

Longiano sorge sulla collina che domina la sottostante pianura verso Cesena e Rimini, in posizione strategica. È considerato uno dei borghi più belli d'Italia e meglio conservati, con il suo castello Malatestiano del 1200, il suo teatro ottocentesco, chiese e musei.