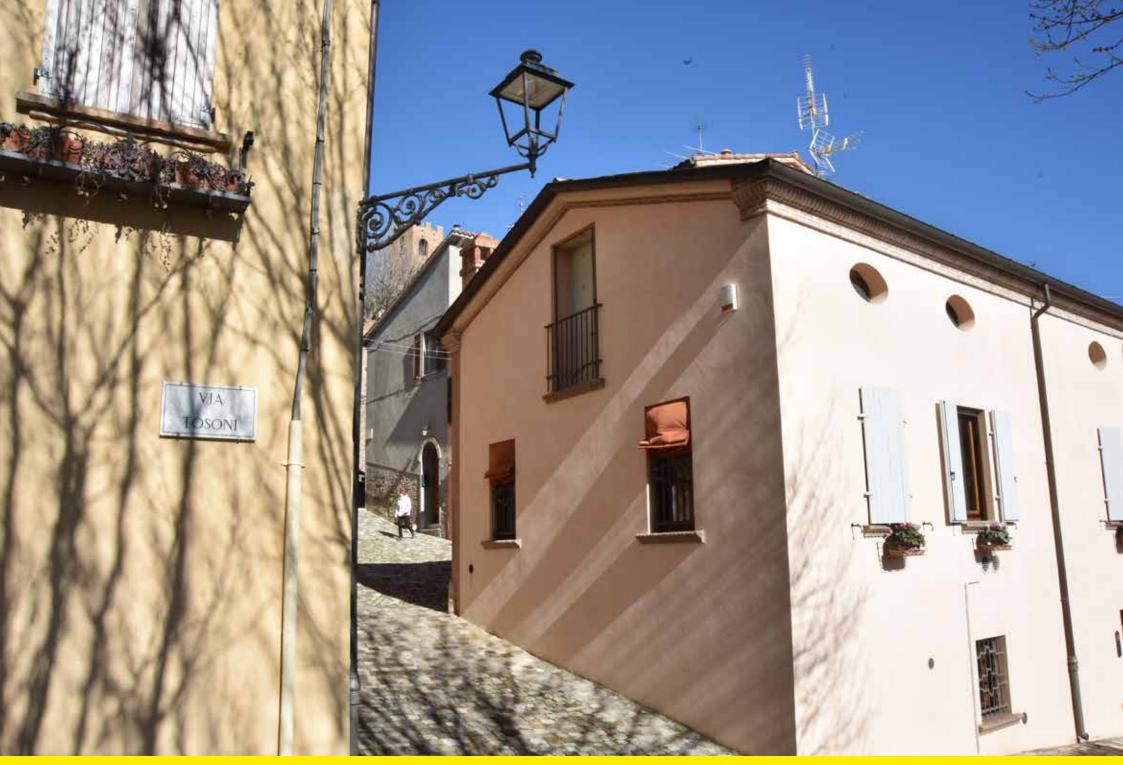

L'illuminazione dell'intero territorio longianese è stata appena ammodernata e trasformata a LED da Hera che la gestirà nei prossimi anni. Un intervento ampio e complesso, che comprende oltre 1700 punti luce diversificati sia come design che come potenza, distribuiti nelle diverse zone urbane, dal centro storico, alla periferia, dalle zone residenziali a quelle industriali. In the streets and in the gardens in the center of the village have been installed Neri sodium-vapour lamp lanterns on cast iron brackets and posts for 40 years.

Nelle vie del borgo medioevale e nei giardini al centro del paese sono installate da 40 anni lanterne Neri su mensola e palo in ghisa che montavano lampade al sodio.

This street furniture heritage was saved by inserting a Neri 3000° K LED engine into the lanterns.

Questo patrimonio di arredo urbano è stato salvato inserendo nelle lanterne un motore LED Neri a 3000° K.

Longiano (Italy) | Refitting and lighting

NERI

Longiano (Italy) | Refitting and lighting

In Piazza Tre Martiri, on the four large cast iron lamp posts, 'Light 30' was replaced with 'Light Nova'.