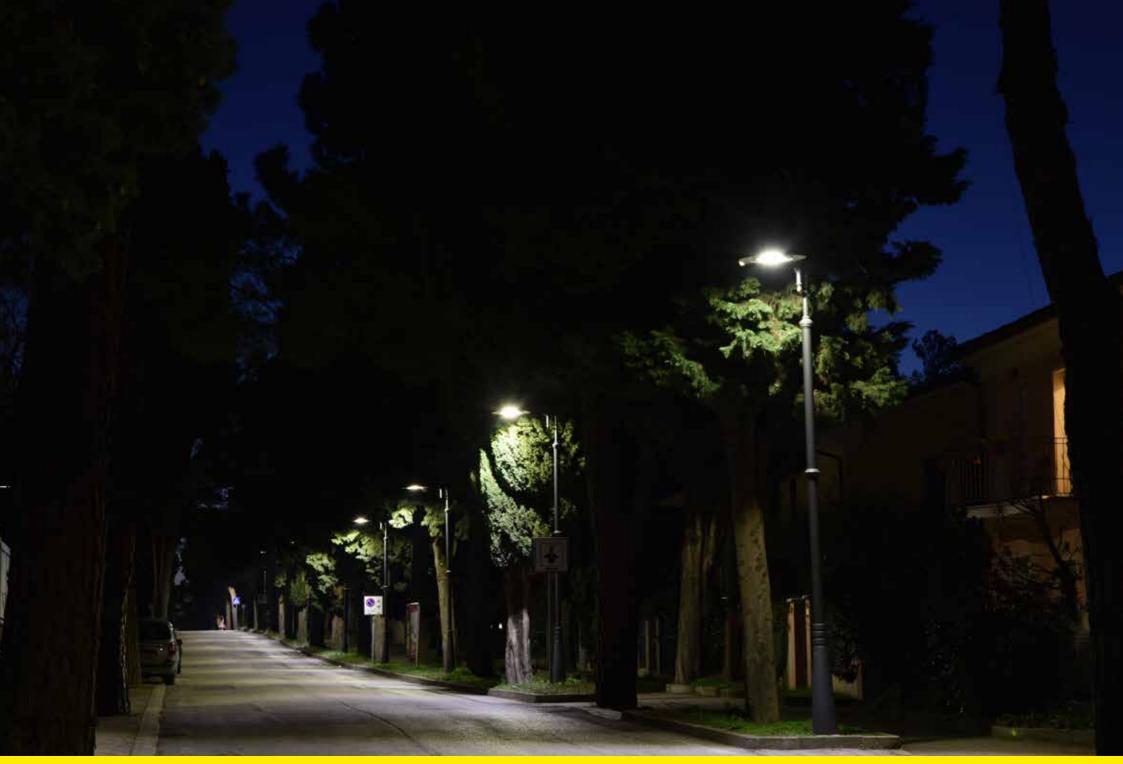

Attorno a Longiano scorre la circonvallazione che in precedenza era illuminata con sfere. L'intervento operato non è stato omogeneo. In alcuni tratti si è optato per Milos posizionato ad una altezza maggiore di 60 cm. rispetto al lampione precedente.

## In altri tratti della circonvallazione è stato privilegiato Light Nova con mensola semisferica.

On the final stretch of the bypass, in the eastern part of the village, the steel posts with spheres were replaced with lamp posts from the Mizar system and 'Light 31'. A significant surge in quality, which has certainly upgraded the school districts.