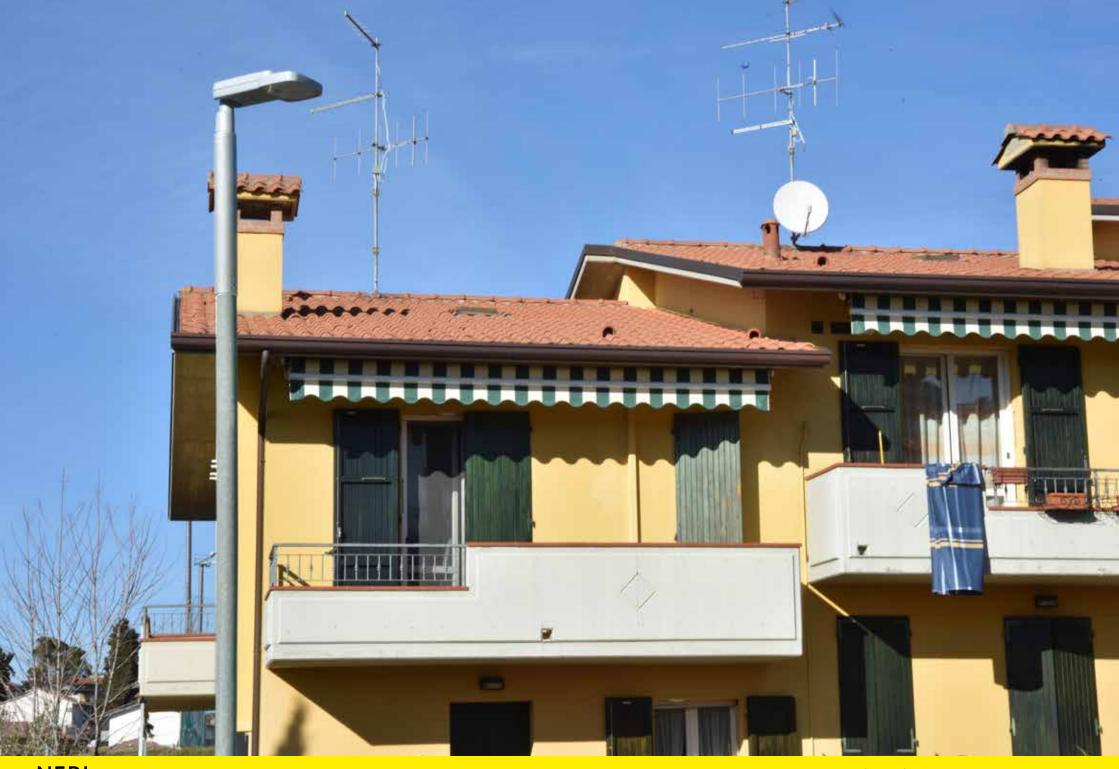

Longiano (Italy) | Refitting and lighting

The urban territory of Longiano is neatly divided between the historic village and new settlements developed outside the centre, albeit still close by, or below it towards Via Emilia. To light these important parts of the territory, 'Light Milos' and 'Light Nova' were used.

Il territorio urbano di Longiano è diviso in maniera netta fra paese storico e nuovi insediamenti, cresciuti esternamente al centro ma ancora ad esso vicini, o a valle verso la Via Emilia. Ad illuminare queste parti importanti del territorio sono stati preferiti a volte Light Milos, altre Light Nova.