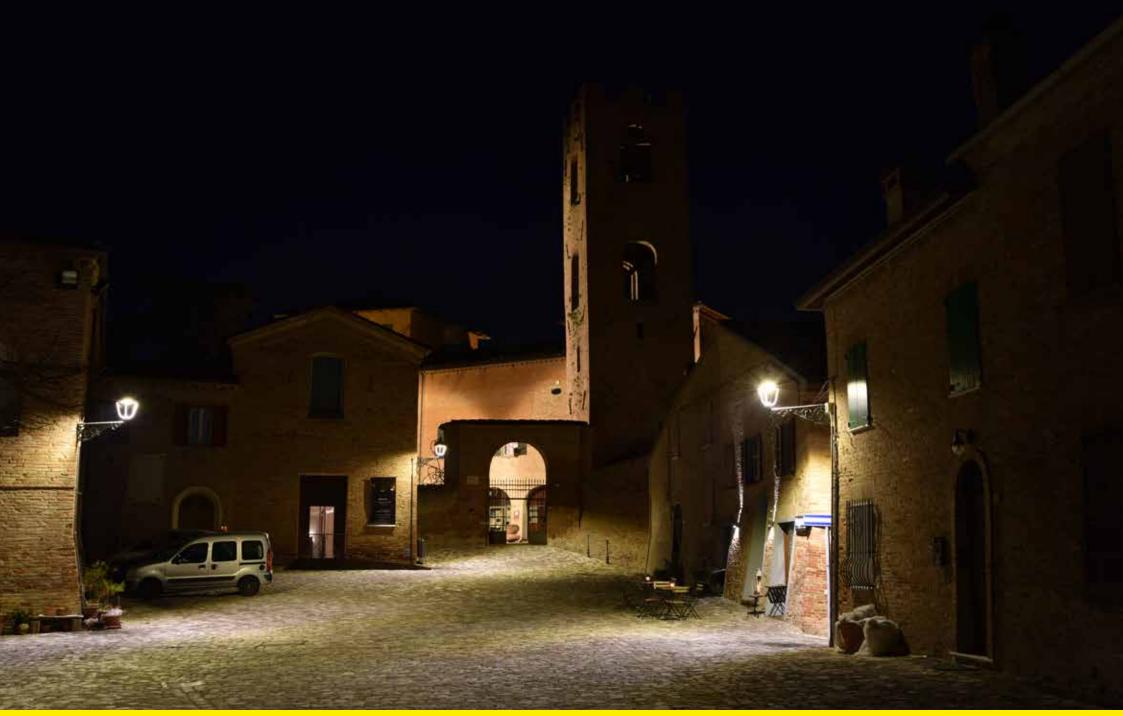

The lighting throughout the entire Longiano region was recently modernised and transformed to LED by Hera, which will manage it in the coming years. An extensive and complex intervention involving over 1700 different light points in terms of design and power, spread out in the various urban areas, from the historic centre and suburbs, to the residential and industrial zones.

L'illuminazione dell'intero territorio longianese è stata appena ammodernata e trasformata a LED da Hera che la gestirà nei prossimi anni. Un intervento ampio e complesso, che comprende oltre 1700 punti luce diversificati sia come design che come potenza, distribuiti nelle diverse zone urbane, dal centro storico, alla periferia, dalle zone residenziali a quelle industriali. In the streets and in the gardens in the center of the village have been installed Neri sodium-vapour lamp lanterns on cast iron brackets and posts for 40 years.

Nelle vie del borgo medioevale e nei giardini al centro del paese sono installate da 40 anni lanterne Neri su mensola e palo in ghisa che montavano lampade al sodio.

This street furniture heritage was saved by inserting a Neri 3000° K LED engine into the lanterns.

Questo patrimonio di arredo urbano è stato salvato inserendo nelle lanterne un motore LED Neri a 3000° K.

Longiano (Italy) | Refitting and lighting

NERI

Longiano (Italy) | Refitting and lighting

In Piazza Tre Martiri, on the four large cast iron lamp posts, 'Light 30' was replaced with 'Light Nova'.