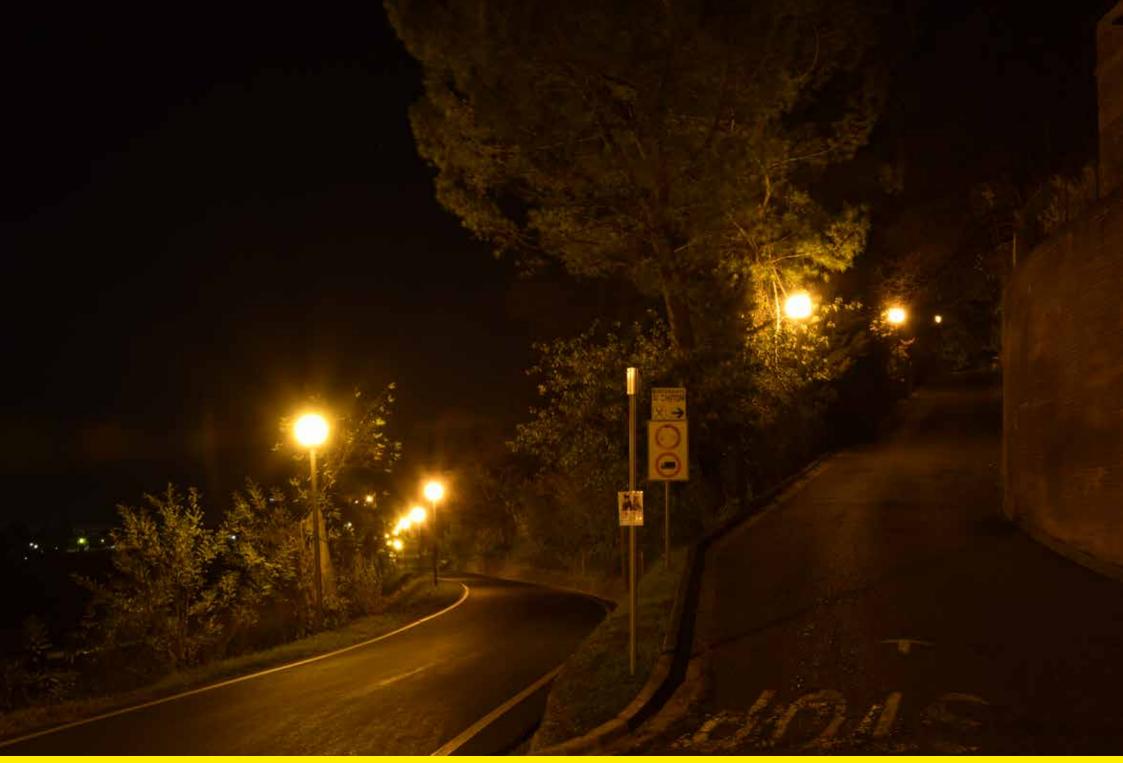

Attorno a Longiano scorre la circonvallazione che in precedenza era illuminata con sfere. L'intervento operato non è stato omogeneo. In alcuni tratti si è optato per Milos posizionato ad una altezza maggiore di 60 cm. rispetto al lampione precedente.

## In altri tratti della circonvallazione è stato privilegiato Light Nova con mensola semisferica.

On the final stretch of the bypass, in the eastern part of the village, the steel posts with spheres were replaced with lamp posts from the Mizar system and 'Light 31'. A significant surge in quality, which has certainly upgraded the school districts.