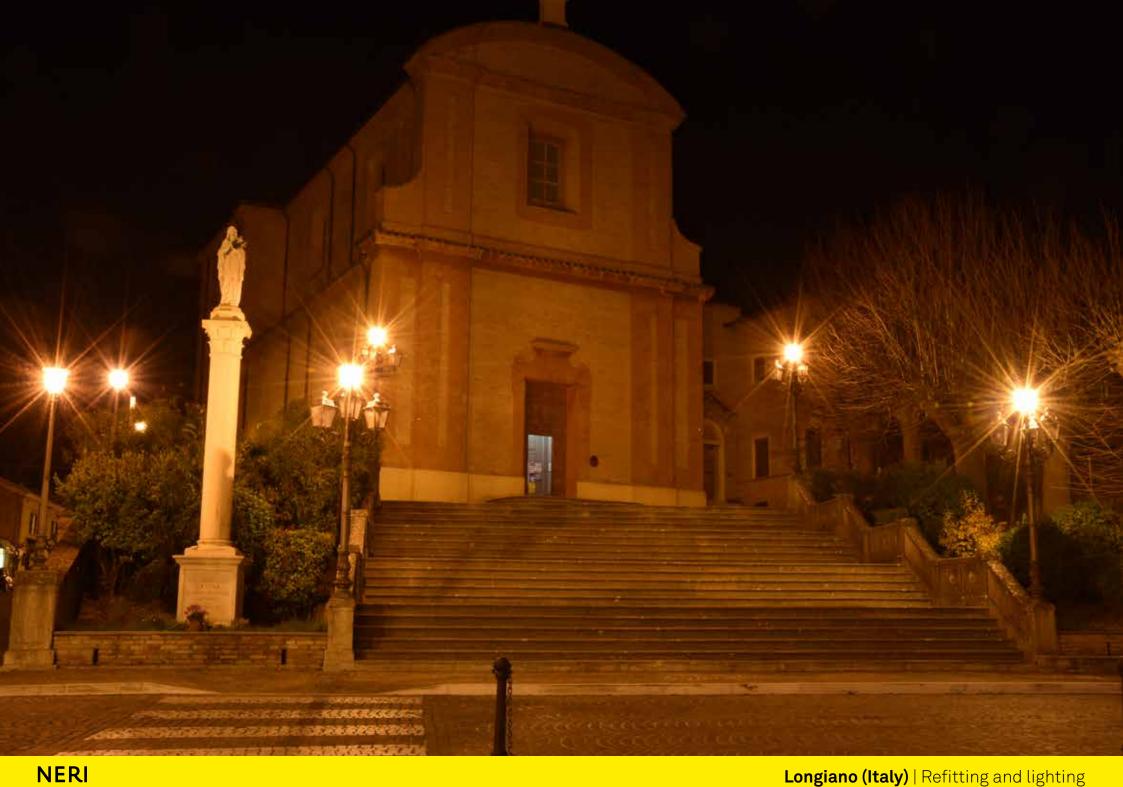

Anche le lanterne che fiancheggiano la scalinata del Santuario del Crocifisso sono state integrate con la piastra LED.

Longiano (Italy) | Refitting and lighting