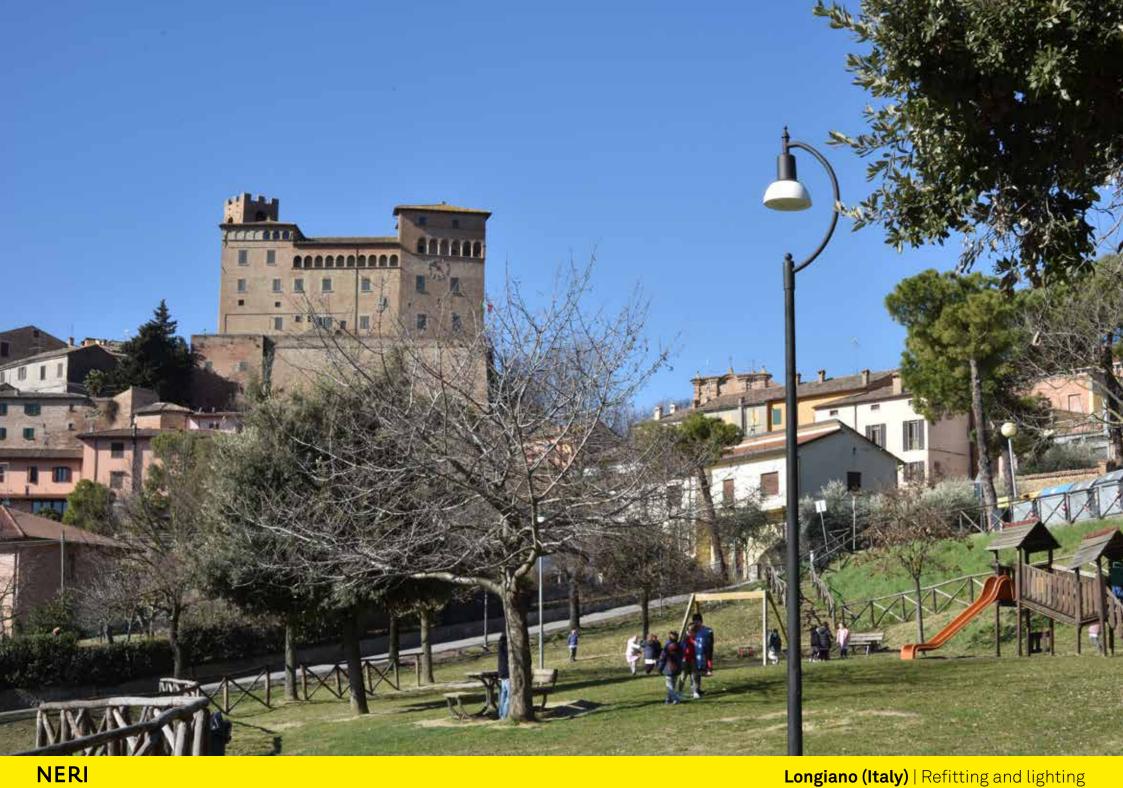

Longiano sits in a strategic position on the hill overlooking the underlying plain below, towards Cesena and Rimini. It is considered one of Italy's most beautiful and best preserved villages with its 13th-century Castello Malatestiano, 19<sup>th</sup> century theatre, churches and museums.

Longiano sorge sulla collina che domina la sottostante pianura verso Cesena e Rimini, in posizione strategica. È considerato uno dei borghi più belli d'Italia e meglio conservati, con il suo castello Malatestiano del 1200, il suo teatro ottocentesco, chiese e musei.