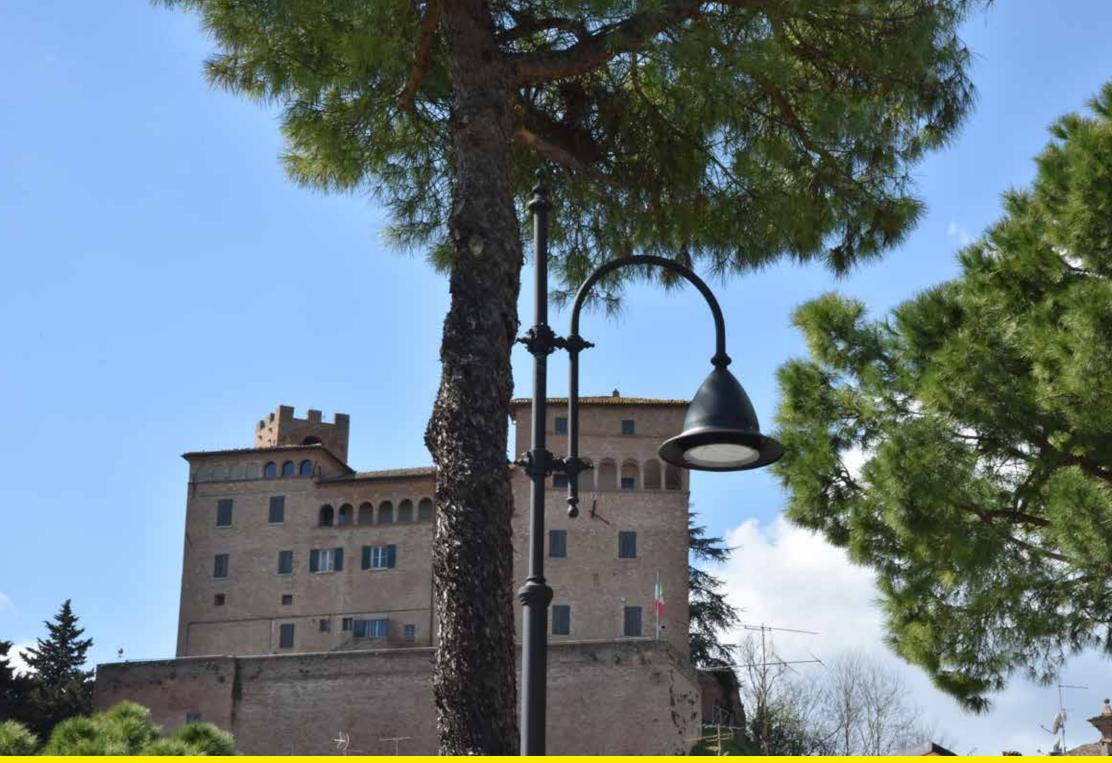

# Analogo intervento è stato fatto sulle lanterne del Castello con risultati davvero aprezzabili.

Longiano (Italy) | Refitting and lighting

The bypass, which was previously lit with spheres, runs around Longiano. The intervention carried out was not all the same. In some stretches, Milos was used, positioned over 60 cm higher than the previous lamp post.