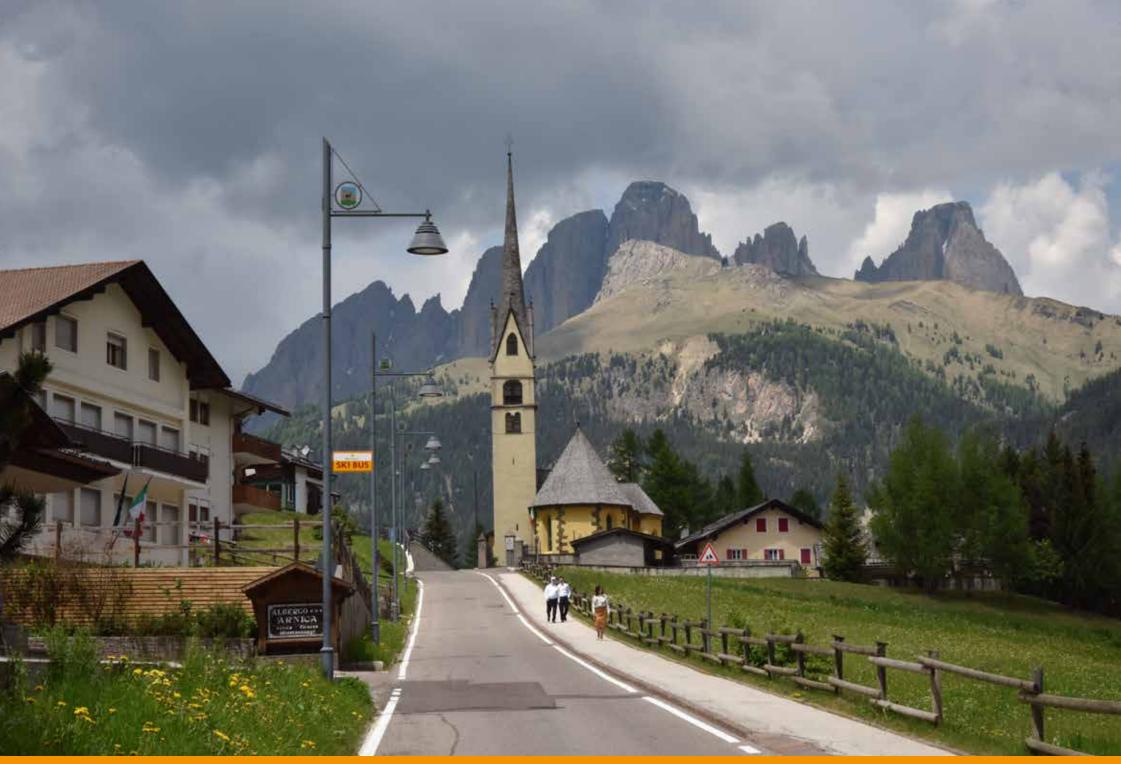

Based on project by the Gran Studio Villa Triste, Canazei was illuminated with a lamp post designed by architect Pietro Zulian, which was surmounted by a top with a stained glass municipal coat of arms and the upturned cone-shaped luminaire 'Light 24', in two different sizes.

Su progetto del Gran Studio Villa Triste, Canazei è stata illuminata con un lampione disegnato dall'architetto Pietro Zulian, sormontato da una cima con stemma comunale in vetro colorato e dal corpo illuminante Light 24 a forma di cono rovesciato realizzato in due dimensioni diverse. Un progetto custom che Neri ha realizzato appositamente per Canazei.