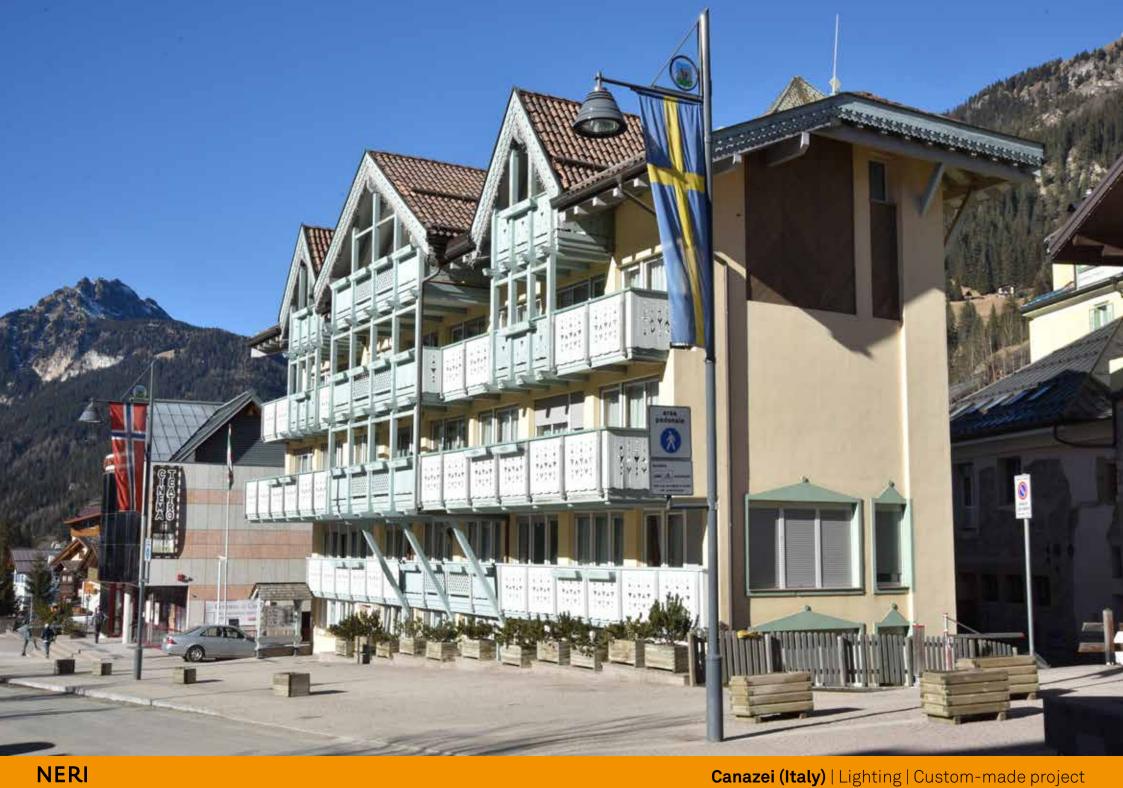

Based on project by the Gran Studio Villa Triste, Canazei was illuminated with a lamp post designed by architect Pietro Zulian, which was surmounted by a top with a stained glass municipal coat of arms and the upturned cone-shaped luminaire 'Light 24', in two different sizes.

Su progetto del Gran Studio Villa Triste, Canazei è stata illuminata con un lampione disegnato dall'architetto Pietro Zulian, sormontato da una cima con stemma comunale in vetro colorato e dal corpo illuminante Light 24 a forma di cono rovesciato realizzato in due dimensioni diverse. Un progetto custom che Neri ha realizzato appositamente per Canazei.

## Hotels in Canazei

Canazei (Italy) | Lighting | Custom-made project

Canazei (Italy) | Lighting | Custom-made project

Canazei (Italy) | Lighting | Custom-made project