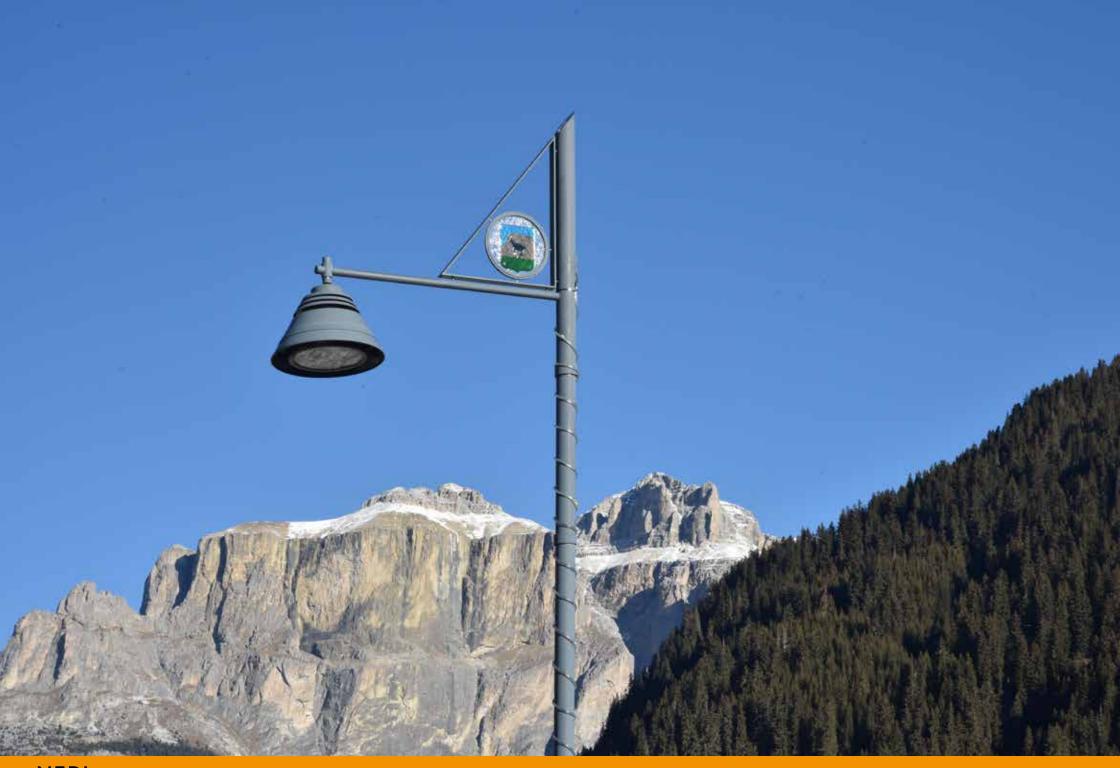

Based on project by the Gran Studio Villa Triste, Canazei was illuminated with a lamp post designed by architect Pietro Zulian, which was surmounted by a top with a stained glass municipal coat of arms and the upturned cone-shaped luminaire 'Light 24', in two different sizes.

Su progetto del Gran Studio Villa Triste, Canazei è stata illuminata con un lampione disegnato dall'architetto Pietro Zulian, sormontato da una cima con stemma comunale in vetro colorato e dal corpo illuminante Light 24 a forma di cono rovesciato realizzato in due dimensioni diverse. Un progetto custom che Neri ha realizzato appositamente per Canazei.

## Winter landscapes

Canazei (Italy) | Lighting | Custom-made project

NERI

Canazei (Italy) | Lighting | Custom-made project

NERI

Canazei (Italy) | Lighting | Custom-made project

Canazei (Italy) | Lighting | Custom-made project