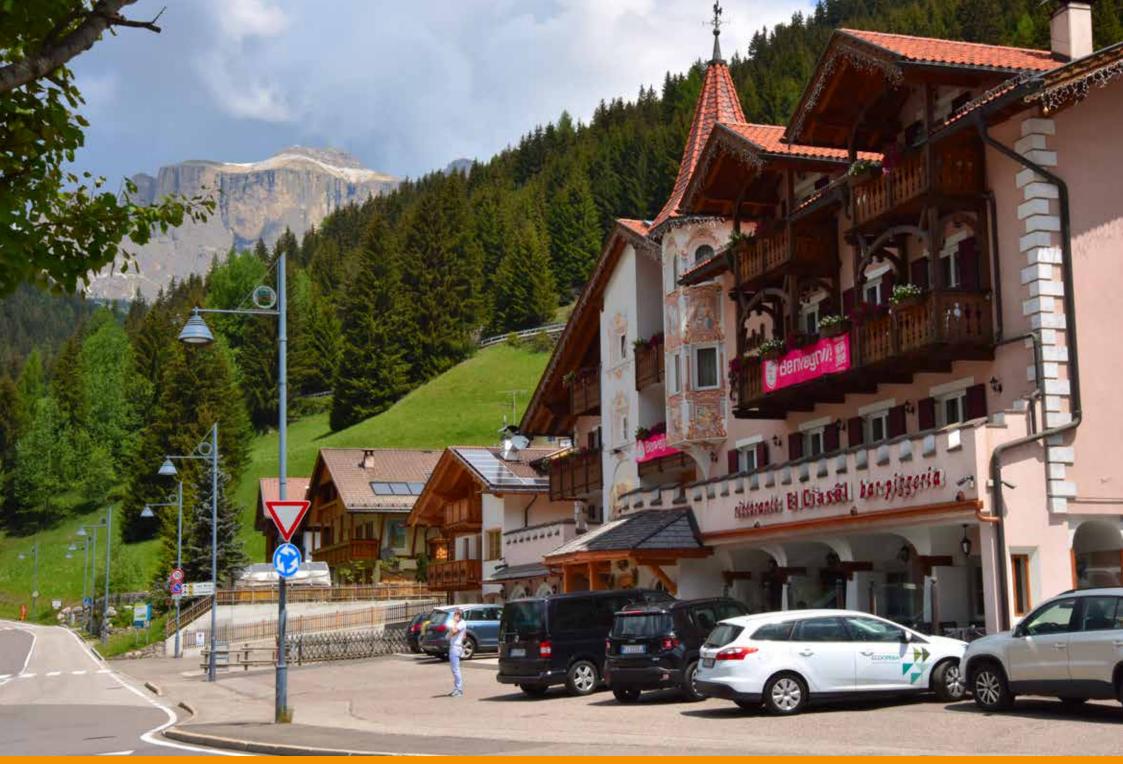

## Hotels in Canazei

Canazei (Italy) | Lighting | Custom-made project

Canazei (Italy) | Lighting | Custom-made project

Canazei (Italy) | Lighting | Custom-made project

Based on project by the Gran Studio Villa Triste, Canazei was illuminated with a lamp post designed by architect Pietro Zulian, which was surmounted by a top with a stained glass municipal coat of arms and the upturned cone-shaped luminaire 'Light 24', in two different sizes.

Su progetto del Gran Studio Villa Triste, Canazei è stata illuminata con un lampione disegnato dall'architetto Pietro Zulian, sormontato da una cima con stemma comunale in vetro colorato e dal corpo illuminante Light 24 a forma di cono rovesciato realizzato in due dimensioni diverse. Un progetto custom che Neri ha realizzato appositamente per Canazei.