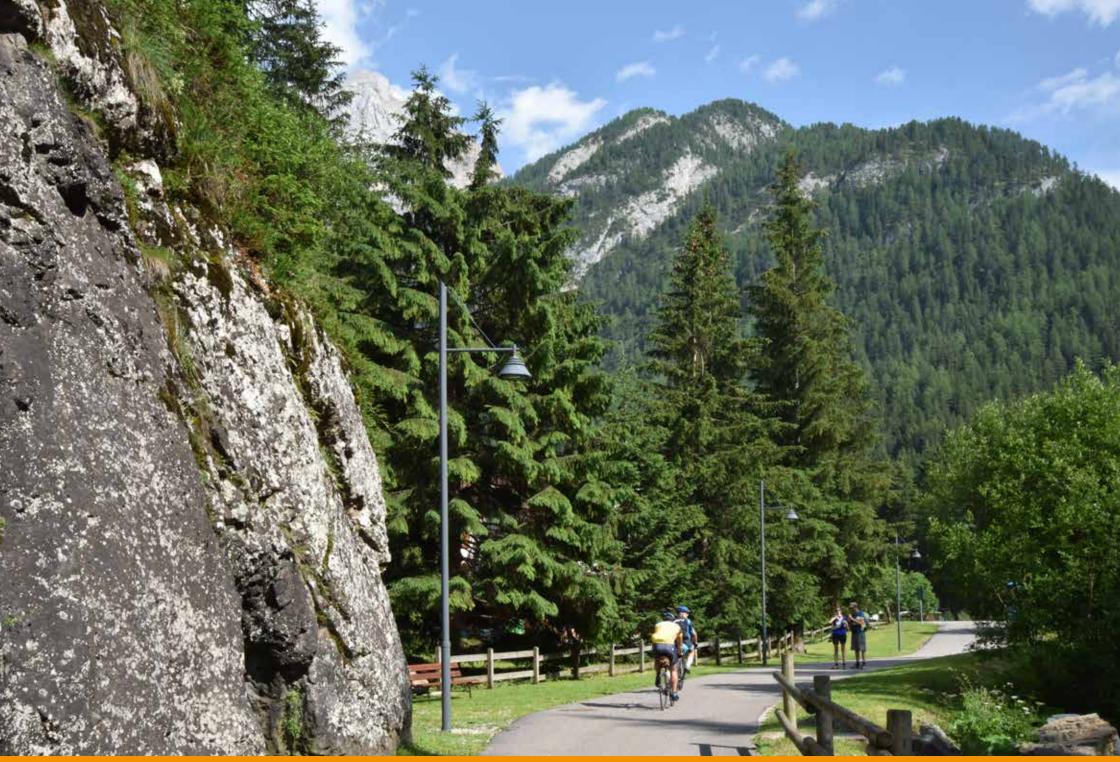

## The park along the river

Canazei (Italy) | Lighting | Custom-made project

Canazei (Italy) | Lighting | Custom-made project

Based on project by the Gran Studio Villa Triste, Canazei was illuminated with a lamp post designed by architect Pietro Zulian, which was surmounted by a top with a stained glass municipal coat of arms and the upturned cone-shaped luminaire 'Light 24', in two different sizes.

Su progetto del Gran Studio Villa Triste, Canazei è stata illuminata con un lampione disegnato dall'architetto Pietro Zulian, sormontato da una cima con stemma comunale in vetro colorato e dal corpo illuminante Light 24 a forma di cono rovesciato realizzato in due dimensioni diverse. Un progetto custom che Neri ha realizzato appositamente per Canazei.