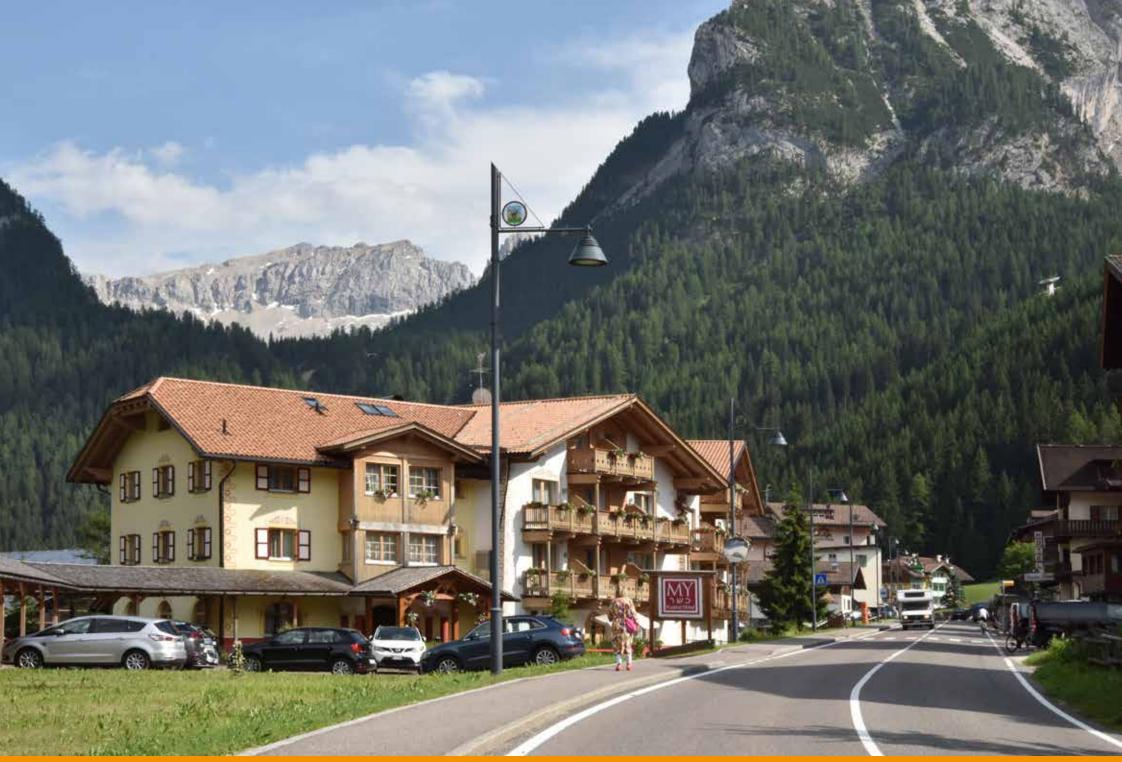

Based on project by the Gran Studio Villa Triste, Canazei was illuminated with a lamp post designed by architect Pietro Zulian, which was surmounted by a top with a stained glass municipal coat of arms and the upturned cone-shaped luminaire 'Light 24', in two different sizes.

Su progetto del Gran Studio Villa Triste, Canazei è stata illuminata con un lampione disegnato dall'architetto Pietro Zulian, sormontato da una cima con stemma comunale in vetro colorato e dal corpo illuminante Light 24 a forma di cono rovesciato realizzato in due dimensioni diverse. Un progetto custom che Neri ha realizzato appositamente per Canazei.

## Hotels in Canazei

Canazei (Italy) | Lighting | Custom-made project

Canazei (Italy) | Lighting | Custom-made project

Canazei (Italy) | Lighting | Custom-made project