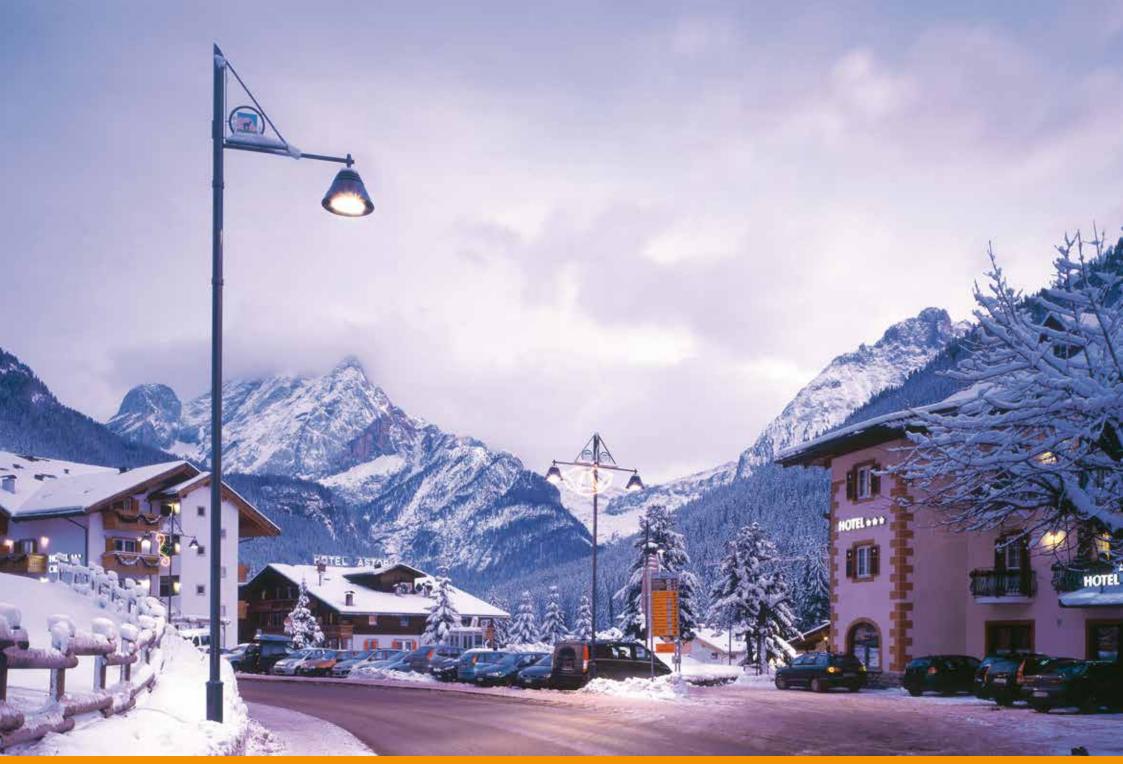

Based on project by the Gran Studio Villa Triste, Canazei was illuminated with a lamp post designed by architect Pietro Zulian, which was surmounted by a top with a stained glass municipal coat of arms and the upturned cone-shaped luminaire 'Light 24', in two different sizes.

Su progetto del Gran Studio Villa Triste, Canazei è stata illuminata con un lampione disegnato dall'architetto Pietro Zulian, sormontato da una cima con stemma comunale in vetro colorato e dal corpo illuminante Light 24 a forma di cono rovesciato realizzato in due dimensioni diverse. Un progetto custom che Neri ha realizzato appositamente per Canazei.