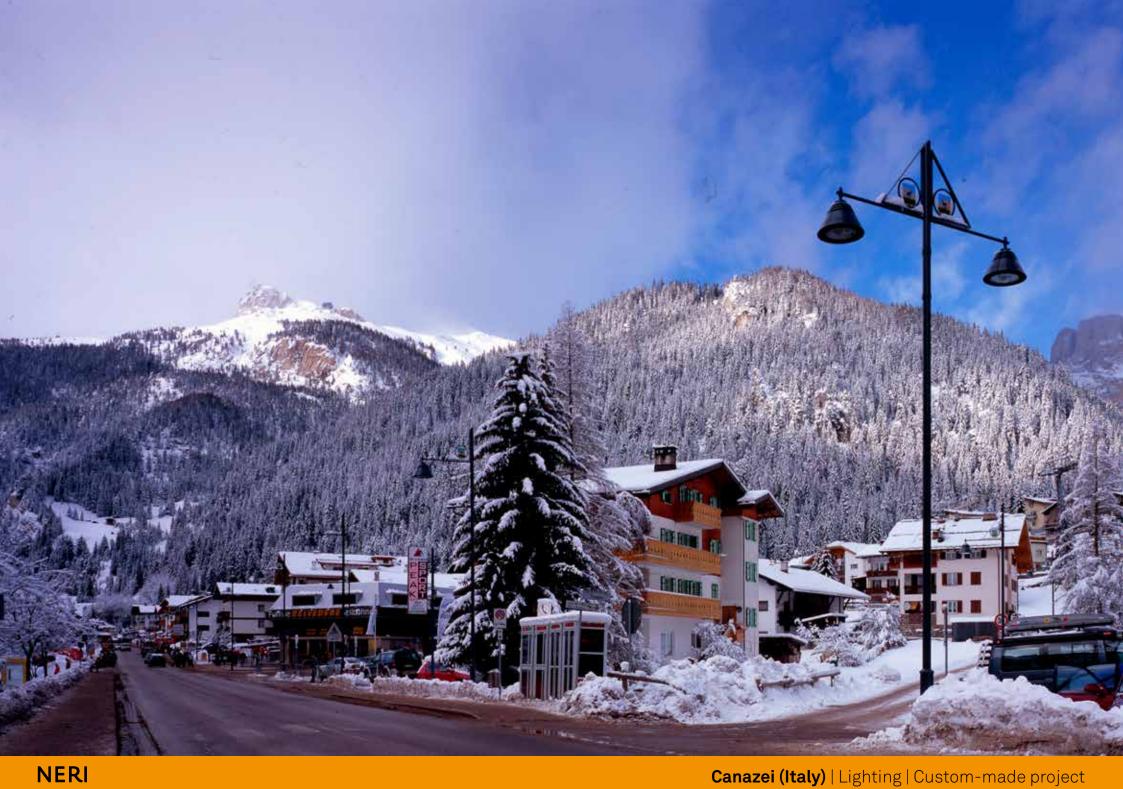

#### Canazei (Italy) | Lighting | Custom-made project

Located at the westernmost point of the Fassa Valley in the Dolomites, Canazei is surrounded by the peaks of Sassolungo, Marmolada and the Sella group. The resort is famous for its winter and summer tourism.

Canazei, situata all'estremità settentrionale della Val di Fassa sulle Dolomiti, è circondata dalle vette del Sassolungo, della Marmolada, e del Gruppo del Sella. È una nota località sia per il turismo invernale che per il turismo estivo.

Based on project by the Gran Studio Villa Triste, Canazei was illuminated with a lamp post designed by architect Pietro Zulian, which was surmounted by a top with a stained glass municipal coat of arms and the upturned cone-shaped luminaire 'Light 24', in two different sizes.

Su progetto del Gran Studio Villa Triste, Canazei è stata illuminata con un lampione disegnato dall'architetto Pietro Zulian, sormontato da una cima con stemma comunale in vetro colorato e dal corpo illuminante Light 24 a forma di cono rovesciato realizzato in due dimensioni diverse. Un progetto custom che Neri ha realizzato appositamente per Canazei.

# Dolomite mountains

Canazei (Italy) | Lighting | Custom-made project

Canazei (Italy) | Lighting | Custom-made project

## Winter landscapes

Canazei (Italy) | Lighting | Custom-made project

NERI

Canazei (Italy) | Lighting | Custom-made project

NERI

Canazei (Italy) | Lighting | Custom-made project

Canazei (Italy) | Lighting | Custom-made project