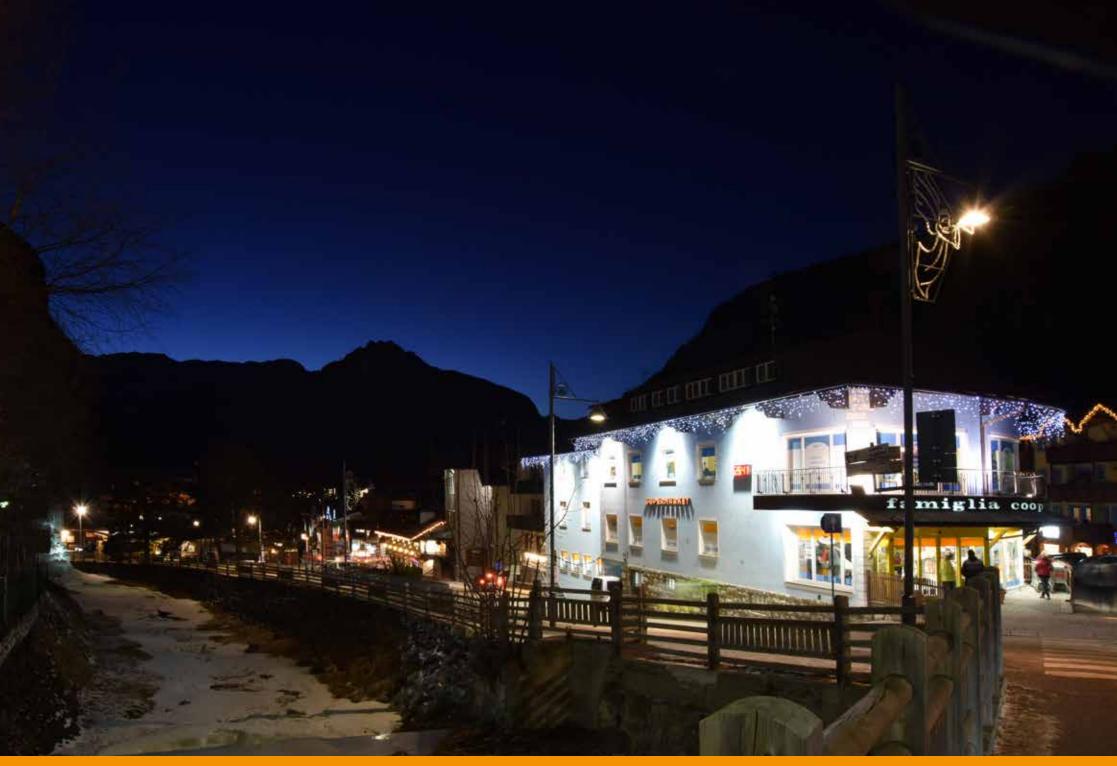

## The park along the river

Canazei (Italy) | Lighting | Custom-made project

Canazei (Italy) | Lighting | Custom-made project