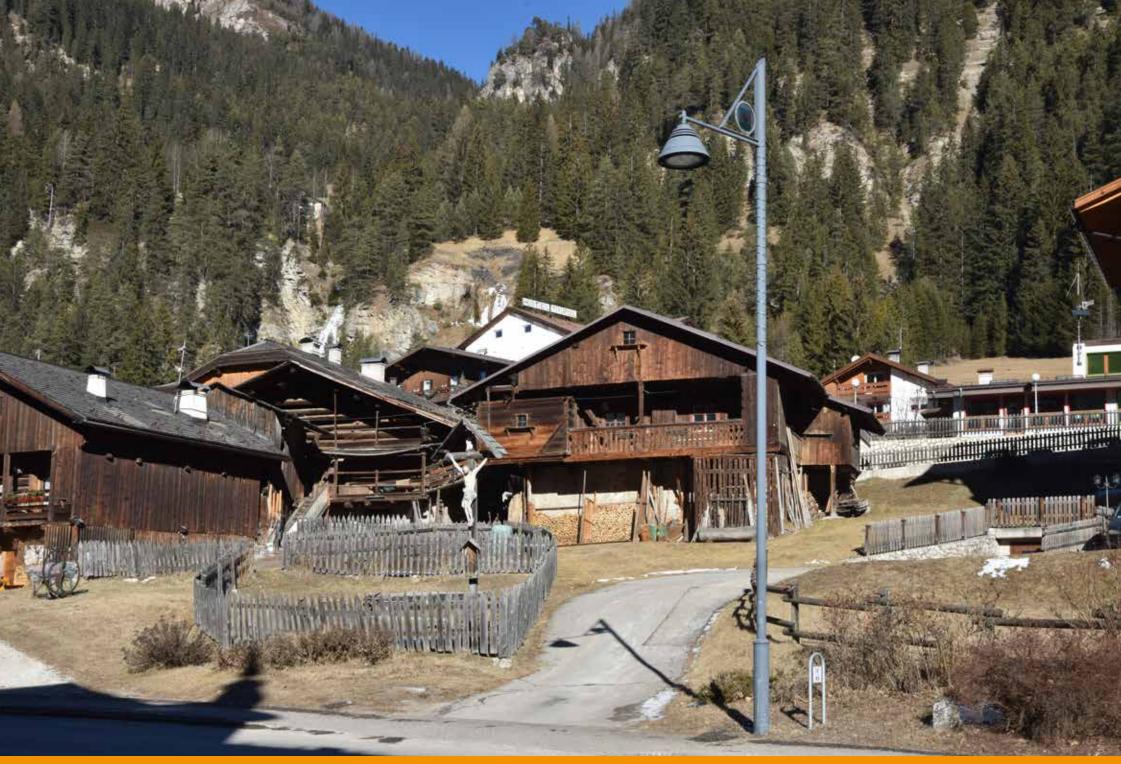

Based on project by the Gran Studio Villa Triste, Canazei was illuminated with a lamp post designed by architect Pietro Zulian, which was surmounted by a top with a stained glass municipal coat of arms and the upturned cone-shaped luminaire 'Light 24', in two different sizes.

Su progetto del Gran Studio Villa Triste, Canazei è stata illuminata con un lampione disegnato dall'architetto Pietro Zulian, sormontato da una cima con stemma comunale in vetro colorato e dal corpo illuminante Light 24 a forma di cono rovesciato realizzato in due dimensioni diverse. Un progetto custom che Neri ha realizzato appositamente per Canazei.

## Old mountain houses

NERI

Canazei (Italy) | Lighting | Custom-made project

Canazei (Italy) | Lighting | Custom-made project

NERI

Canazei (Italy) | Lighting | Custom-made project

Canazei (Italy) | Lighting | Custom-made project