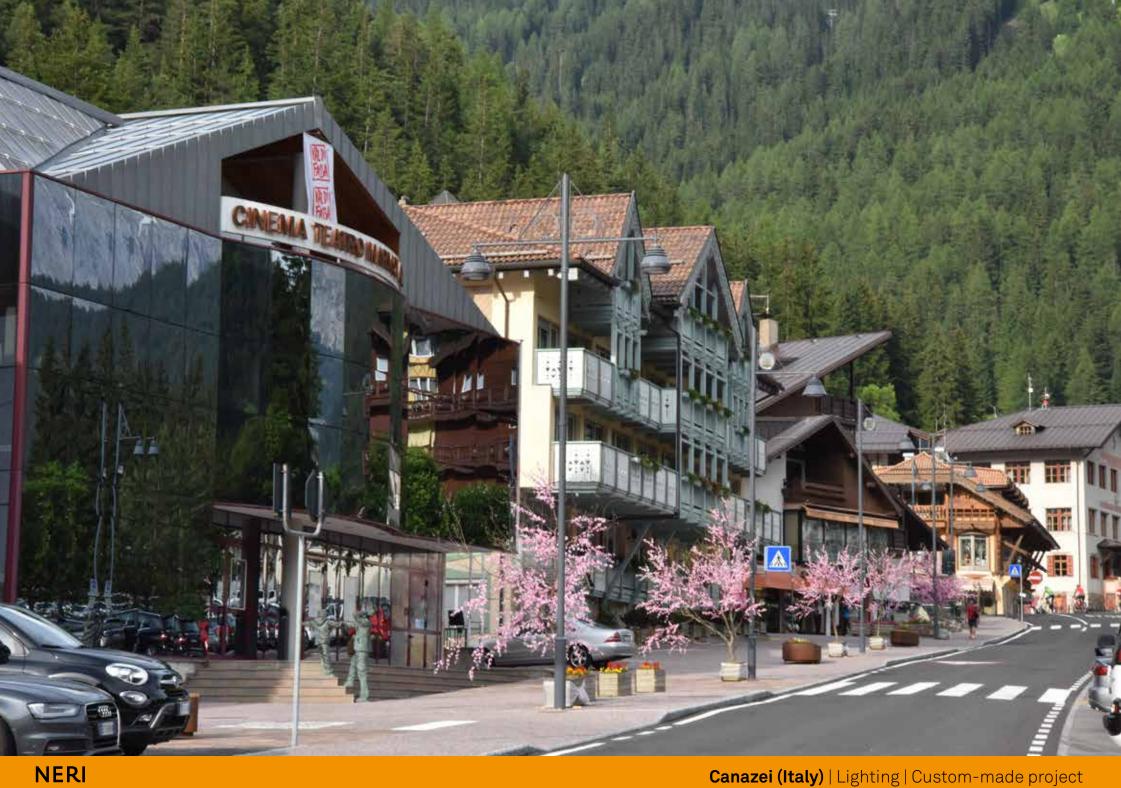

Based on project by the Gran Studio Villa Triste, Canazei was illuminated with a lamp post designed by architect Pietro Zulian, which was surmounted by a top with a stained glass municipal coat of arms and the upturned cone-shaped luminaire 'Light 24', in two different sizes.

Su progetto del Gran Studio Villa Triste, Canazei è stata illuminata con un lampione disegnato dall'architetto Pietro Zulian, sormontato da una cima con stemma comunale in vetro colorato e dal corpo illuminante Light 24 a forma di cono rovesciato realizzato in due dimensioni diverse. Un progetto custom che Neri ha realizzato appositamente per Canazei.

## Canazei: the town

Canazei (Italy) | Lighting | Custom-made project

Canazei (Italy) | Lighting | Custom-made project

Canazei (Italy) | Lighting | Custom-made project

Canazei (Italy) | Lighting | Custom-made project