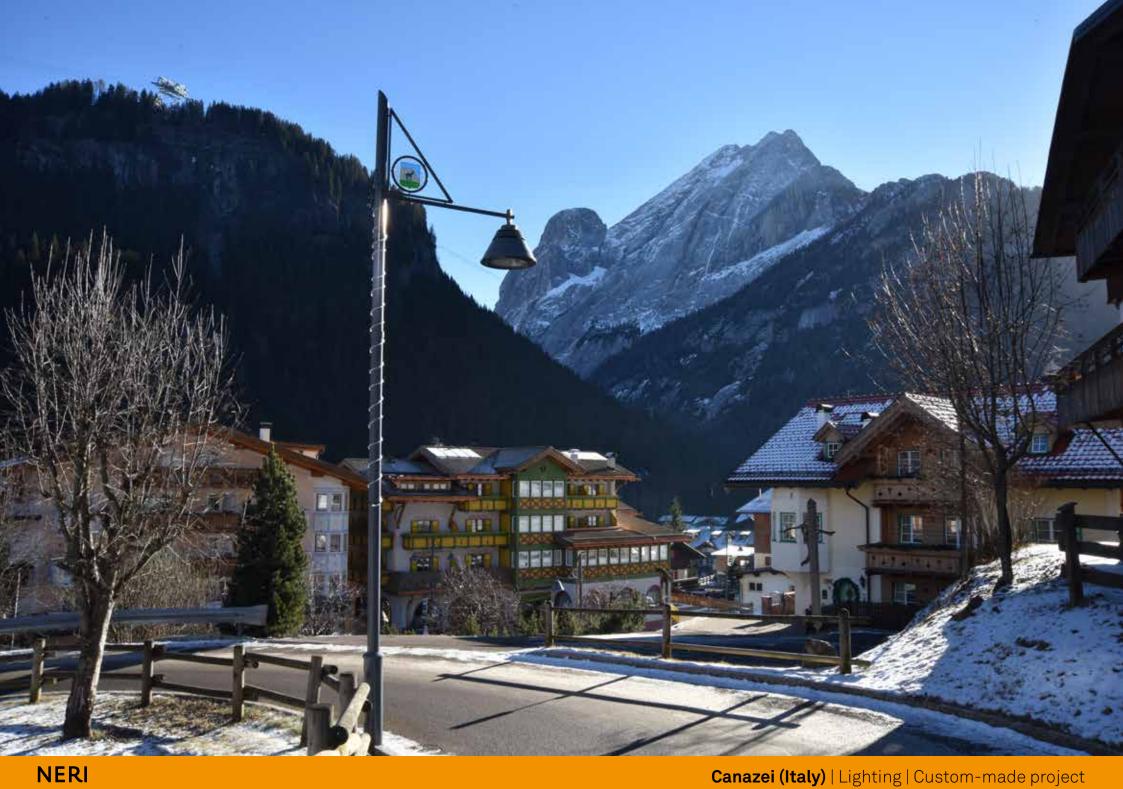

Based on project by the Gran Studio Villa Triste, Canazei was illuminated with a lamp post designed by architect Pietro Zulian, which was surmounted by a top with a stained glass municipal coat of arms and the upturned cone-shaped luminaire 'Light 24', in two different sizes.

Su progetto del Gran Studio Villa Triste, Canazei è stata illuminata con un lampione disegnato dall'architetto Pietro Zulian, sormontato da una cima con stemma comunale in vetro colorato e dal corpo illuminante Light 24 a forma di cono rovesciato realizzato in due dimensioni diverse. Un progetto custom che Neri ha realizzato appositamente per Canazei.

## Winter landscapes

Canazei (Italy) | Lighting | Custom-made project

NERI

Canazei (Italy) | Lighting | Custom-made project

NERI

Canazei (Italy) | Lighting | Custom-made project

Canazei (Italy) | Lighting | Custom-made project