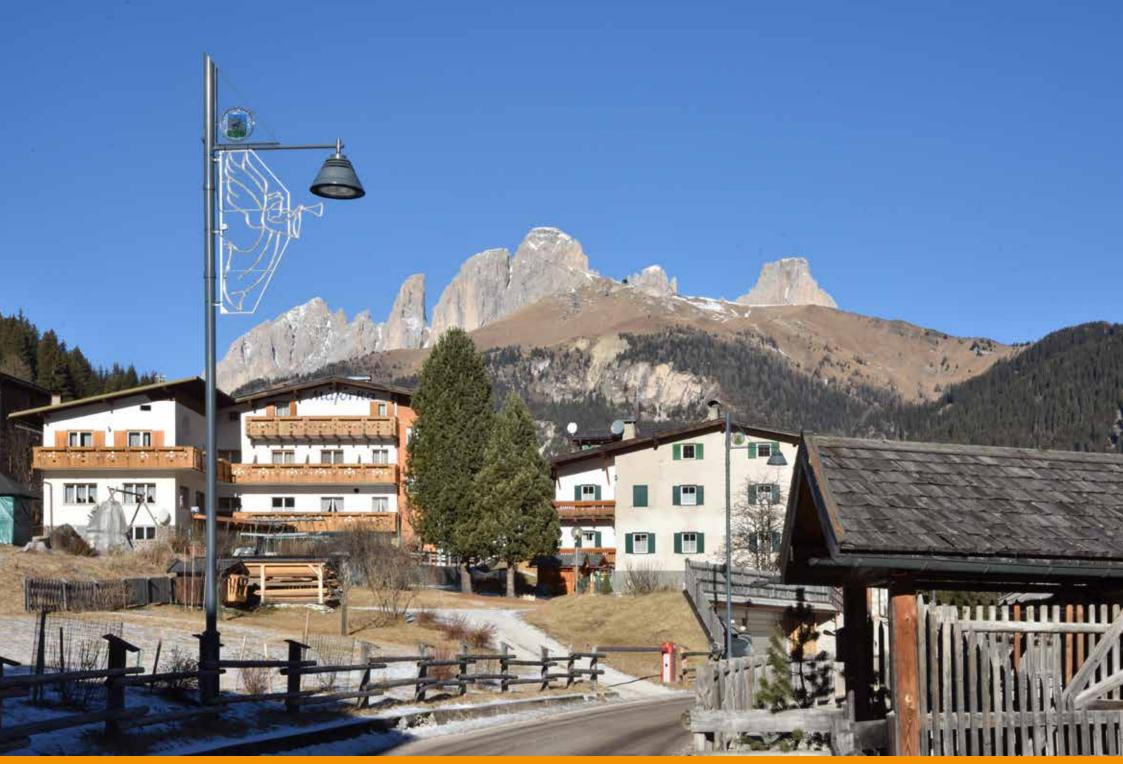

#### Canazei (Italy) | Lighting | Custom-made project

Located at the westernmost point of the Fassa Valley in the Dolomites, Canazei is surrounded by the peaks of Sassolungo, Marmolada and the Sella group. The resort is famous for its winter and summer tourism.

Canazei, situata all'estremità settentrionale della Val di Fassa sulle Dolomiti, è circondata dalle vette del Sassolungo, della Marmolada, e del Gruppo del Sella. È una nota località sia per il turismo invernale che per il turismo estivo.

Based on project by the Gran Studio Villa Triste, Canazei was illuminated with a lamp post designed by architect Pietro Zulian, which was surmounted by a top with a stained glass municipal coat of arms and the upturned cone-shaped luminaire 'Light 24', in two different sizes.

Su progetto del Gran Studio Villa Triste, Canazei è stata illuminata con un lampione disegnato dall'architetto Pietro Zulian, sormontato da una cima con stemma comunale in vetro colorato e dal corpo illuminante Light 24 a forma di cono rovesciato realizzato in due dimensioni diverse. Un progetto custom che Neri ha realizzato appositamente per Canazei.