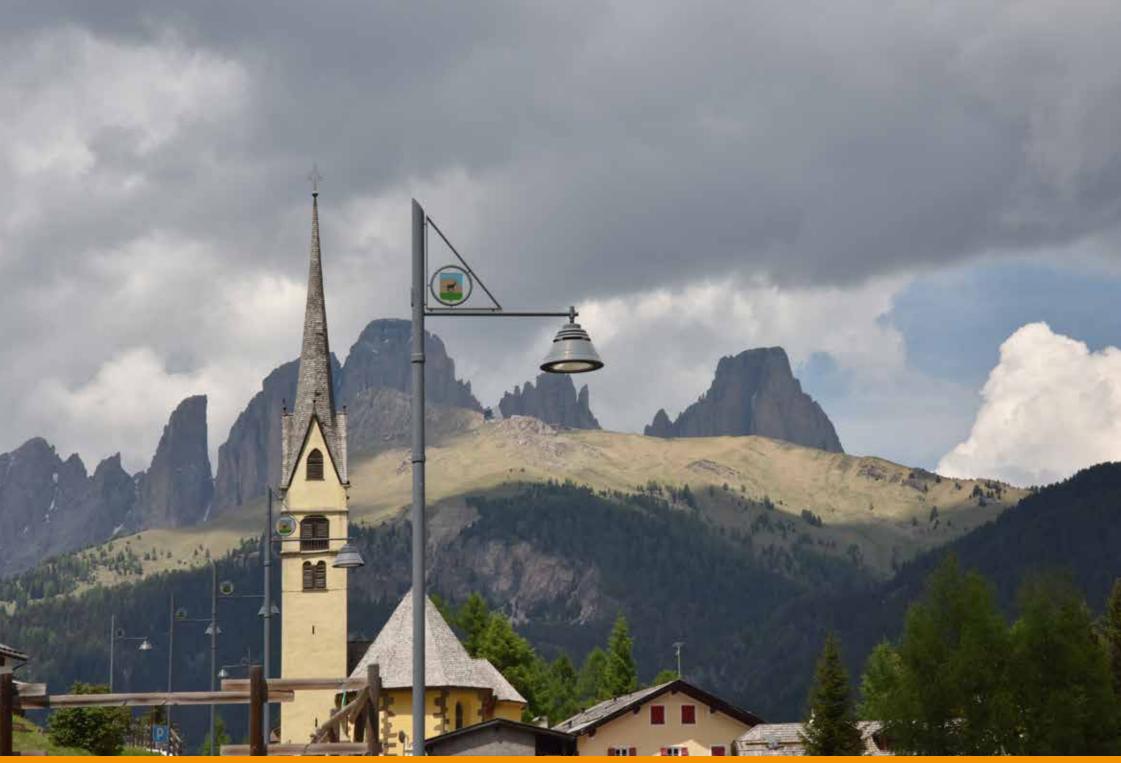

Based on project by the Gran Studio Villa Triste, Canazei was illuminated with a lamp post designed by architect Pietro Zulian, which was surmounted by a top with a stained glass municipal coat of arms and the upturned cone-shaped luminaire 'Light 24', in two different sizes.

Su progetto del Gran Studio Villa Triste, Canazei è stata illuminata con un lampione disegnato dall'architetto Pietro Zulian, sormontato da una cima con stemma comunale in vetro colorato e dal corpo illuminante Light 24 a forma di cono rovesciato realizzato in due dimensioni diverse. Un progetto custom che Neri ha realizzato appositamente per Canazei.