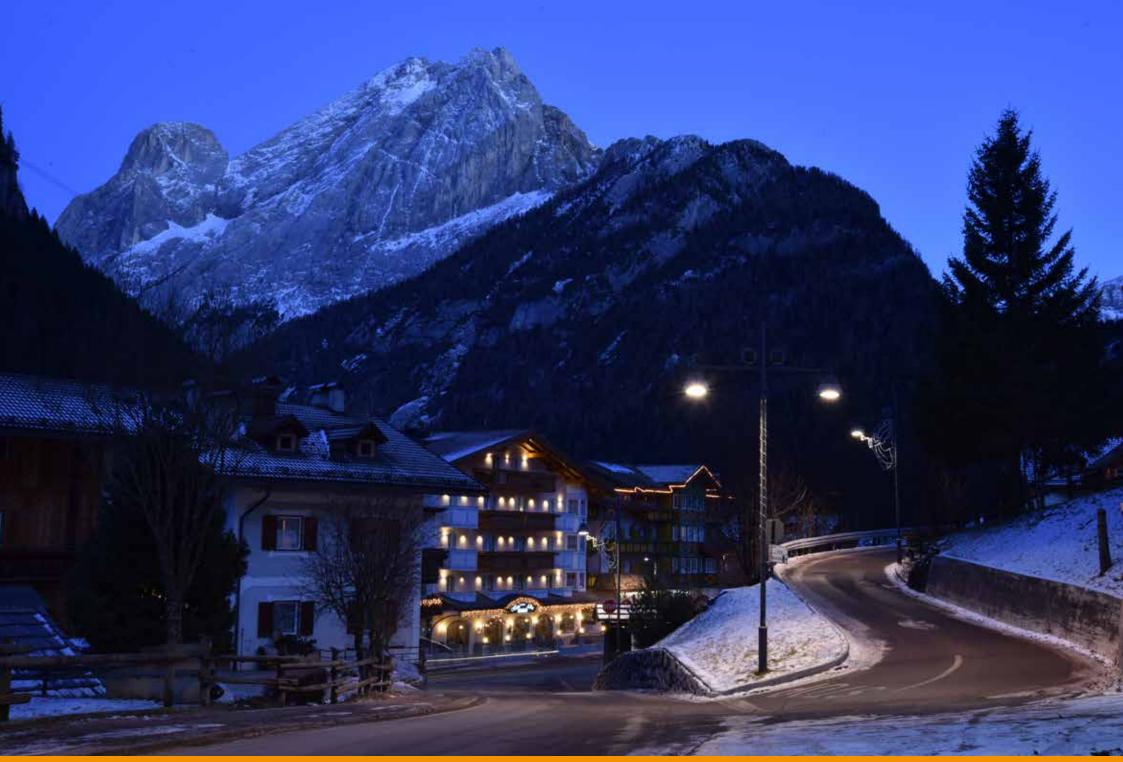

Based on project by the Gran Studio Villa Triste, Canazei was illuminated with a lamp post designed by architect Pietro Zulian, which was surmounted by a top with a stained glass municipal coat of arms and the upturned cone-shaped luminaire 'Light 24', in two different sizes.

Su progetto del Gran Studio Villa Triste, Canazei è stata illuminata con un lampione disegnato dall'architetto Pietro Zulian, sormontato da una cima con stemma comunale in vetro colorato e dal corpo illuminante Light 24 a forma di cono rovesciato realizzato in due dimensioni diverse. Un progetto custom che Neri ha realizzato appositamente per Canazei.

## Hotels in Canazei

Canazei (Italy) | Lighting | Custom-made project

Canazei (Italy) | Lighting | Custom-made project

Canazei (Italy) | Lighting | Custom-made project