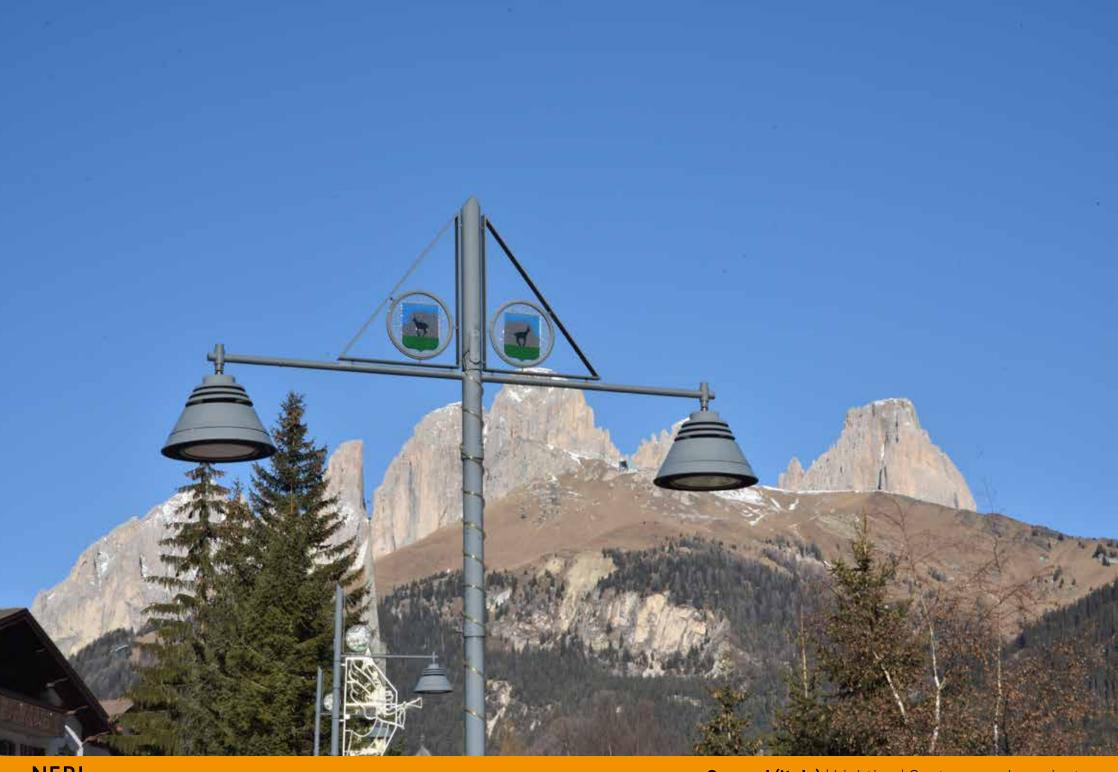

Based on project by the Gran Studio Villa Triste, Canazei was illuminated with a lamp post designed by architect Pietro Zulian, which was surmounted by a top with a stained glass municipal coat of arms and the upturned cone-shaped luminaire 'Light 24', in two different sizes.

Su progetto del Gran Studio Villa Triste, Canazei è stata illuminata con un lampione disegnato dall'architetto Pietro Zulian, sormontato da una cima con stemma comunale in vetro colorato e dal corpo illuminante Light 24 a forma di cono rovesciato realizzato in due dimensioni diverse. Un progetto custom che Neri ha realizzato appositamente per Canazei.

## Details

Canazei (Italy) | Lighting | Custom-made project

Canazei (Italy) | Lighting | Custom-made project

Canazei (Italy) | Lighting | Custom-made project

Canazei (Italy) | Lighting | Custom-made project