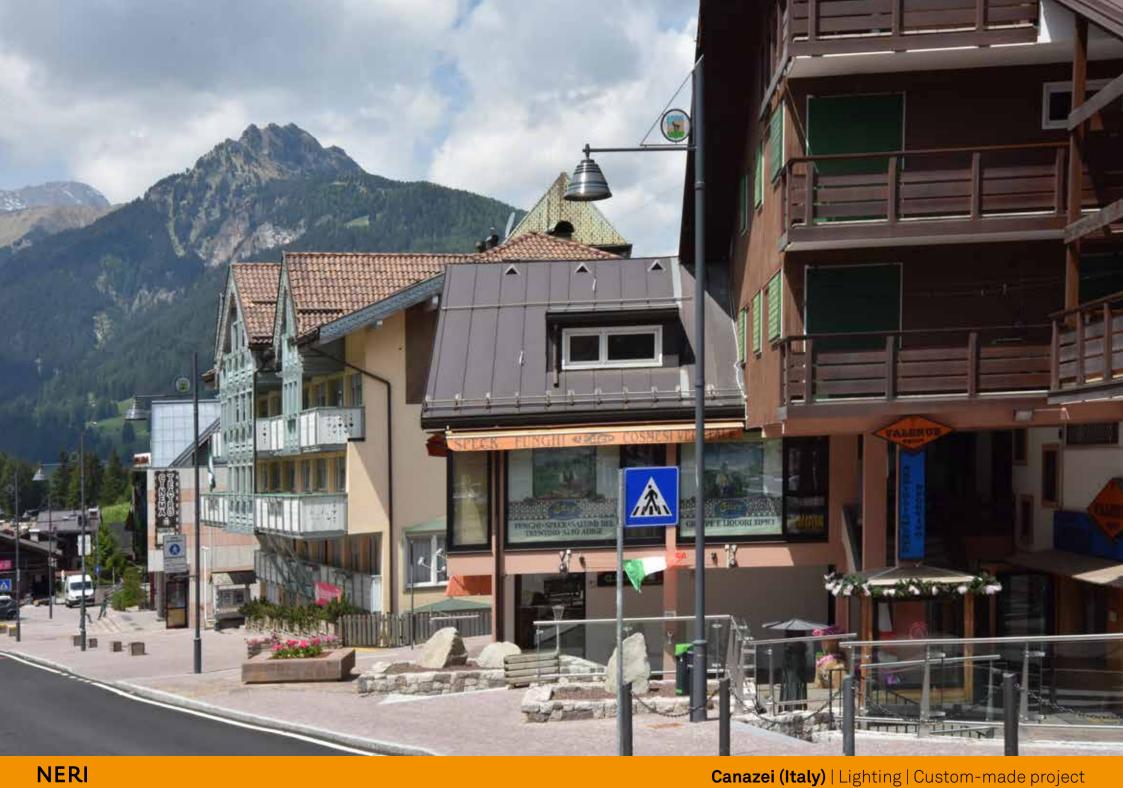

Based on project by the Gran Studio Villa Triste, Canazei was illuminated with a lamp post designed by architect Pietro Zulian, which was surmounted by a top with a stained glass municipal coat of arms and the upturned cone-shaped luminaire 'Light 24', in two different sizes.

Su progetto del Gran Studio Villa Triste, Canazei è stata illuminata con un lampione disegnato dall'architetto Pietro Zulian, sormontato da una cima con stemma comunale in vetro colorato e dal corpo illuminante Light 24 a forma di cono rovesciato realizzato in due dimensioni diverse. Un progetto custom che Neri ha realizzato appositamente per Canazei.

## Canazei: the town

Canazei (Italy) | Lighting | Custom-made project

Canazei (Italy) | Lighting | Custom-made project

Canazei (Italy) | Lighting | Custom-made project

Canazei (Italy) | Lighting | Custom-made project