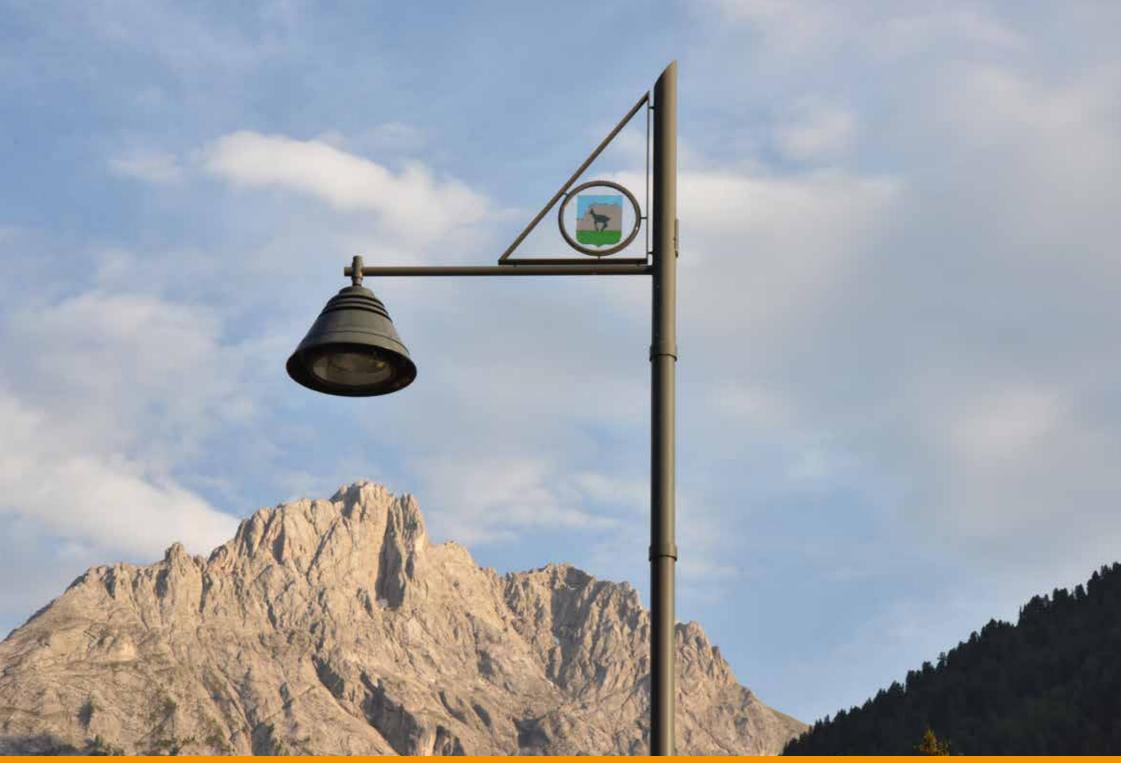

Based on project by the Gran Studio Villa Triste, Canazei was illuminated with a lamp post designed by architect Pietro Zulian, which was surmounted by a top with a stained glass municipal coat of arms and the upturned cone-shaped luminaire 'Light 24', in two different sizes.

Su progetto del Gran Studio Villa Triste, Canazei è stata illuminata con un lampione disegnato dall'architetto Pietro Zulian, sormontato da una cima con stemma comunale in vetro colorato e dal corpo illuminante Light 24 a forma di cono rovesciato realizzato in due dimensioni diverse. Un progetto custom che Neri ha realizzato appositamente per Canazei.