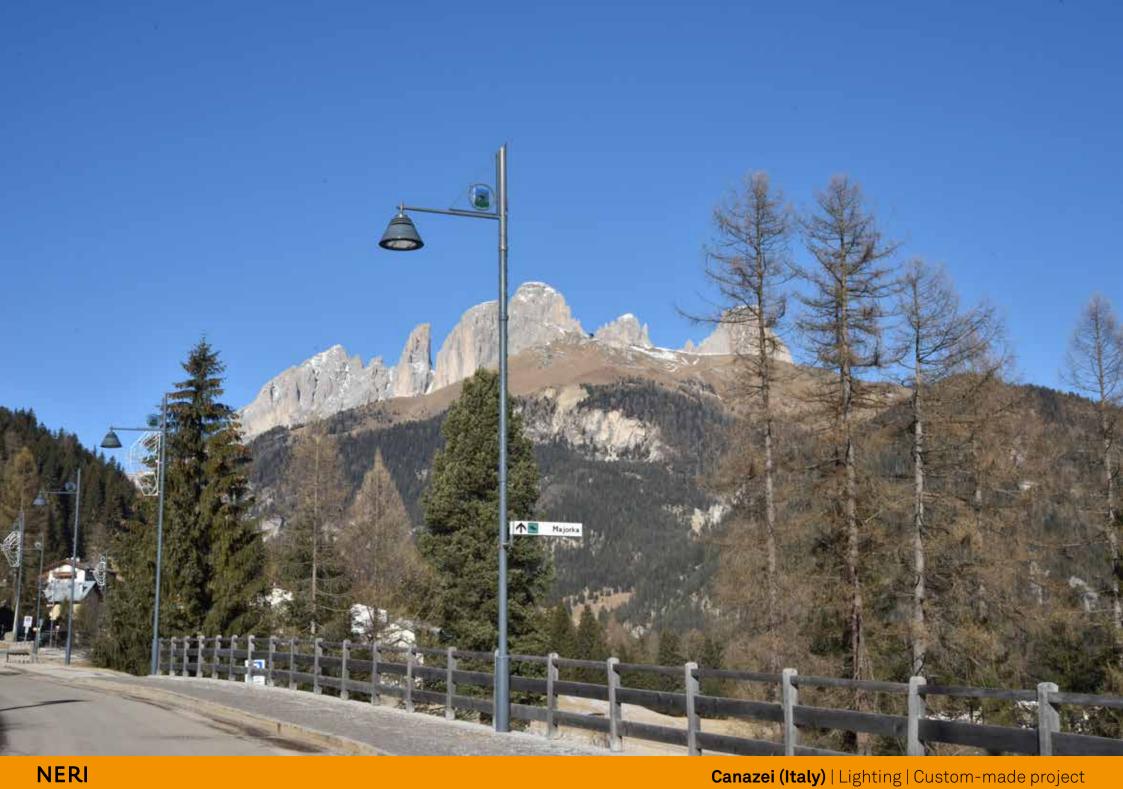

Based on project by the Gran Studio Villa Triste, Canazei was illuminated with a lamp post designed by architect Pietro Zulian, which was surmounted by a top with a stained glass municipal coat of arms and the upturned cone-shaped luminaire 'Light 24', in two different sizes.

Su progetto del Gran Studio Villa Triste, Canazei è stata illuminata con un lampione disegnato dall'architetto Pietro Zulian, sormontato da una cima con stemma comunale in vetro colorato e dal corpo illuminante Light 24 a forma di cono rovesciato realizzato in due dimensioni diverse. Un progetto custom che Neri ha realizzato appositamente per Canazei.