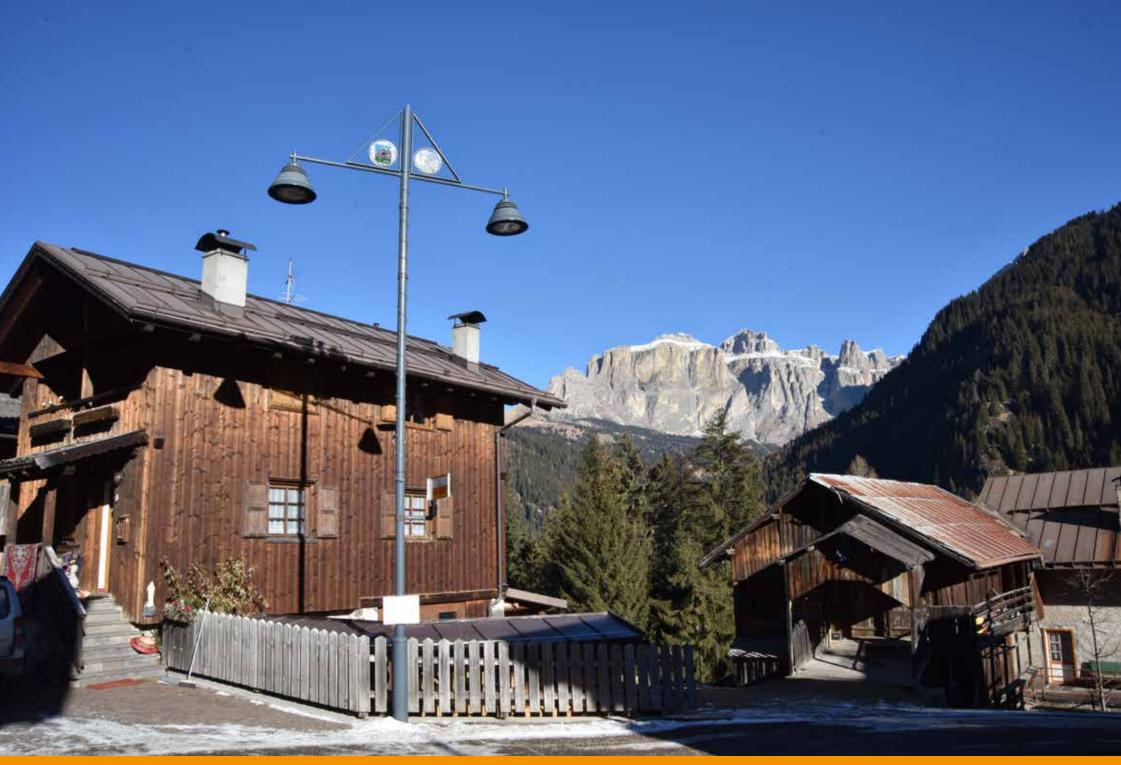

Based on project by the Gran Studio Villa Triste, Canazei was illuminated with a lamp post designed by architect Pietro Zulian, which was surmounted by a top with a stained glass municipal coat of arms and the upturned cone-shaped luminaire 'Light 24', in two different sizes.

Su progetto del Gran Studio Villa Triste, Canazei è stata illuminata con un lampione disegnato dall'architetto Pietro Zulian, sormontato da una cima con stemma comunale in vetro colorato e dal corpo illuminante Light 24 a forma di cono rovesciato realizzato in due dimensioni diverse. Un progetto custom che Neri ha realizzato appositamente per Canazei.

## Old mountain houses

NERI

Canazei (Italy) | Lighting | Custom-made project

Canazei (Italy) | Lighting | Custom-made project

NERI

Canazei (Italy) | Lighting | Custom-made project

Canazei (Italy) | Lighting | Custom-made project