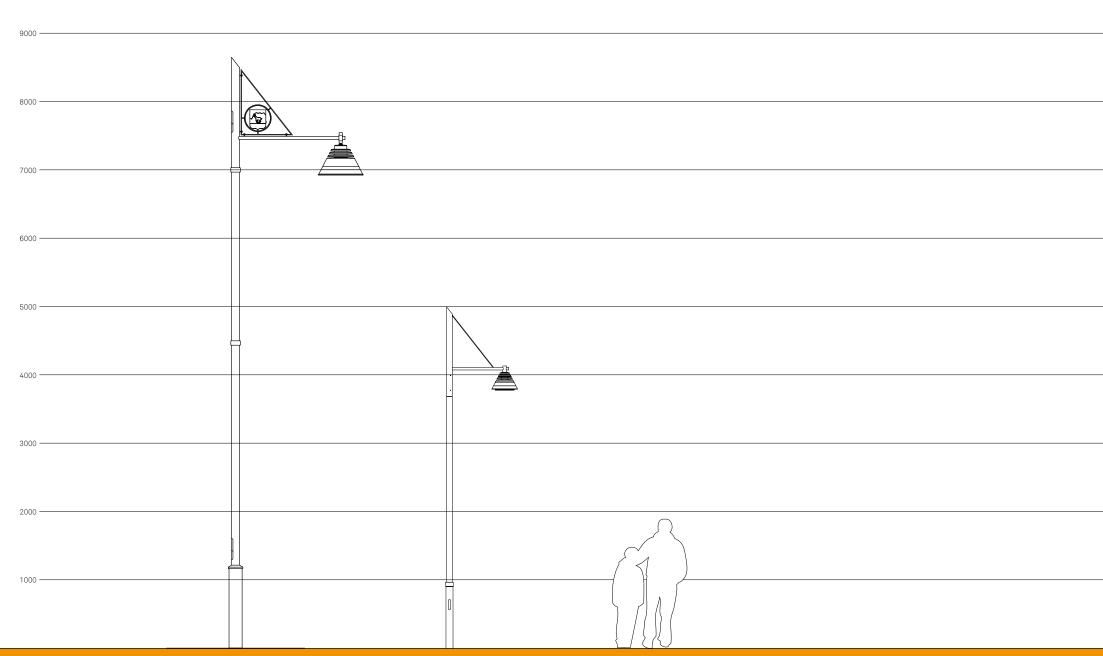

Based on project by the Gran Studio Villa Triste, Canazei was illuminated with a lamp post designed by architect Pietro Zulian, which was surmounted by a top with a stained glass municipal coat of arms and the upturned cone-shaped luminaire 'Light 24', in two different sizes.

Su progetto del Gran Studio Villa Triste, Canazei è stata illuminata con un lampione disegnato dall'architetto Pietro Zulian, sormontato da una cima con stemma comunale in vetro colorato e dal corpo illuminante Light 24 a forma di cono rovesciato realizzato in due dimensioni diverse. Un progetto custom che Neri ha realizzato appositamente per Canazei.