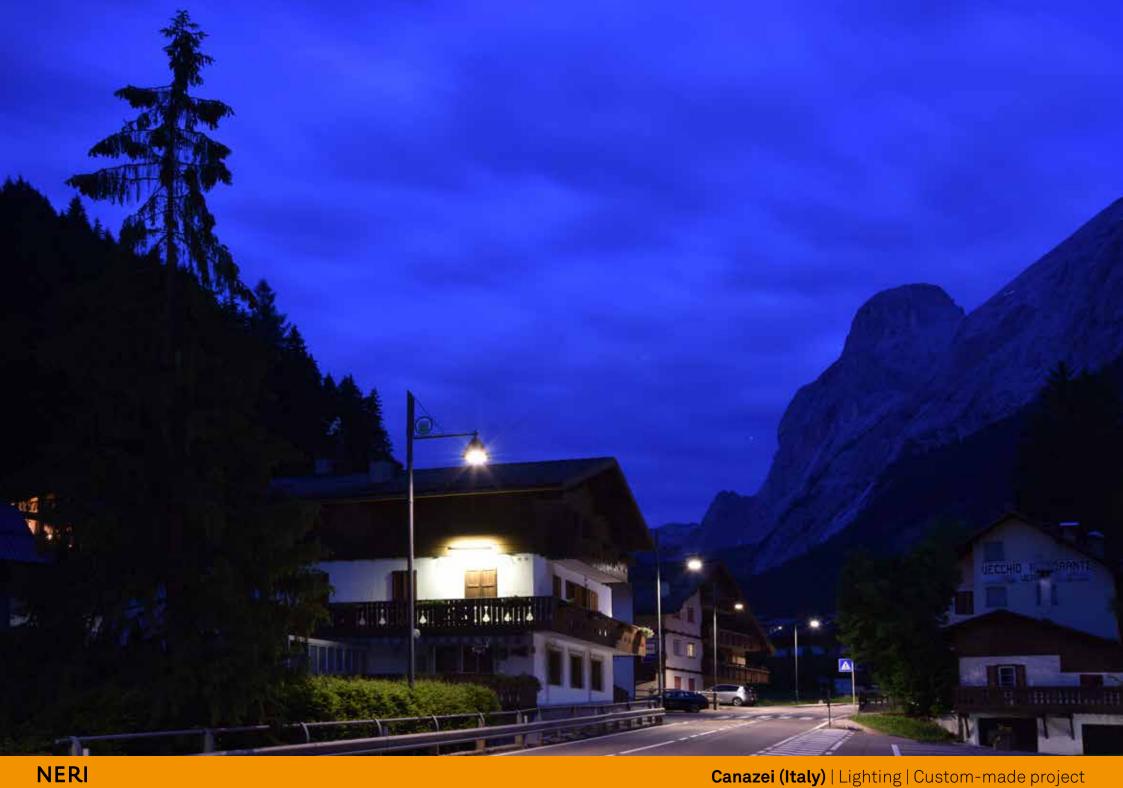

Based on project by the Gran Studio Villa Triste, Canazei was illuminated with a lamp post designed by architect Pietro Zulian, which was surmounted by a top with a stained glass municipal coat of arms and the upturned cone-shaped luminaire 'Light 24', in two different sizes.

Su progetto del Gran Studio Villa Triste, Canazei è stata illuminata con un lampione disegnato dall'architetto Pietro Zulian, sormontato da una cima con stemma comunale in vetro colorato e dal corpo illuminante Light 24 a forma di cono rovesciato realizzato in due dimensioni diverse. Un progetto custom che Neri ha realizzato appositamente per Canazei.