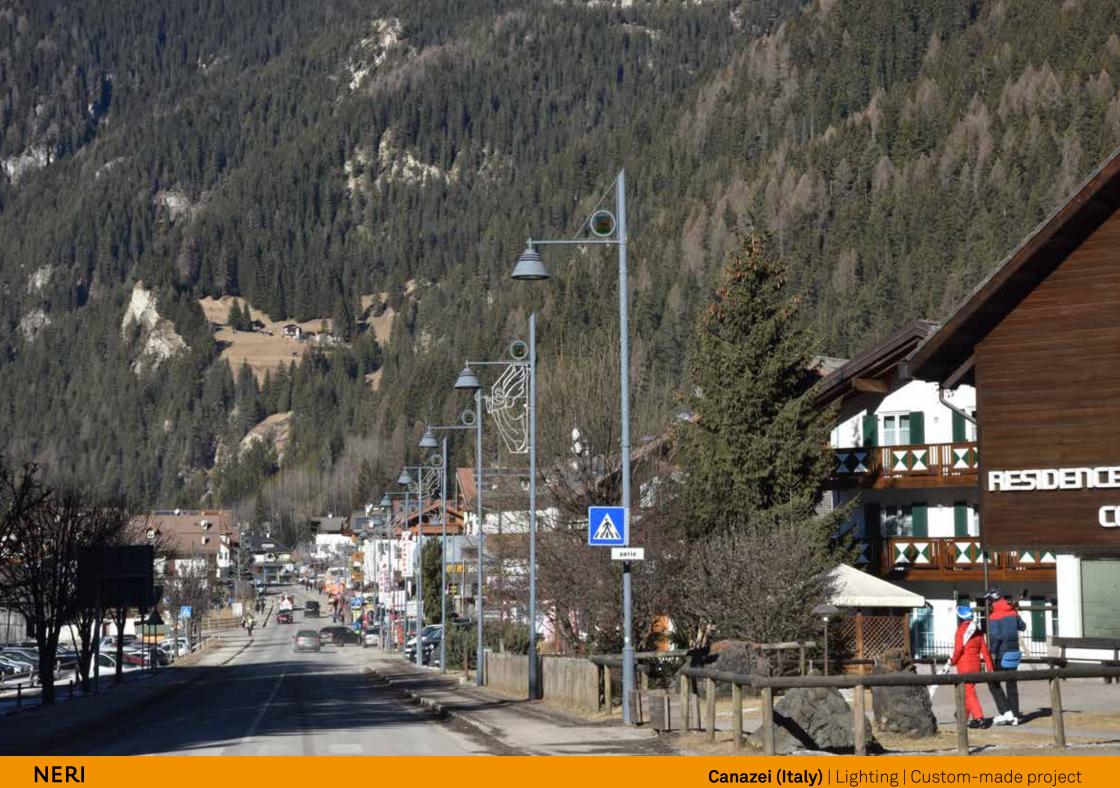

Based on project by the Gran Studio Villa Triste, Canazei was illuminated with a lamp post designed by architect Pietro Zulian, which was surmounted by a top with a stained glass municipal coat of arms and the upturned cone-shaped luminaire 'Light 24', in two different sizes.

Su progetto del Gran Studio Villa Triste, Canazei è stata illuminata con un lampione disegnato dall'architetto Pietro Zulian, sormontato da una cima con stemma comunale in vetro colorato e dal corpo illuminante Light 24 a forma di cono rovesciato realizzato in due dimensioni diverse. Un progetto custom che Neri ha realizzato appositamente per Canazei.