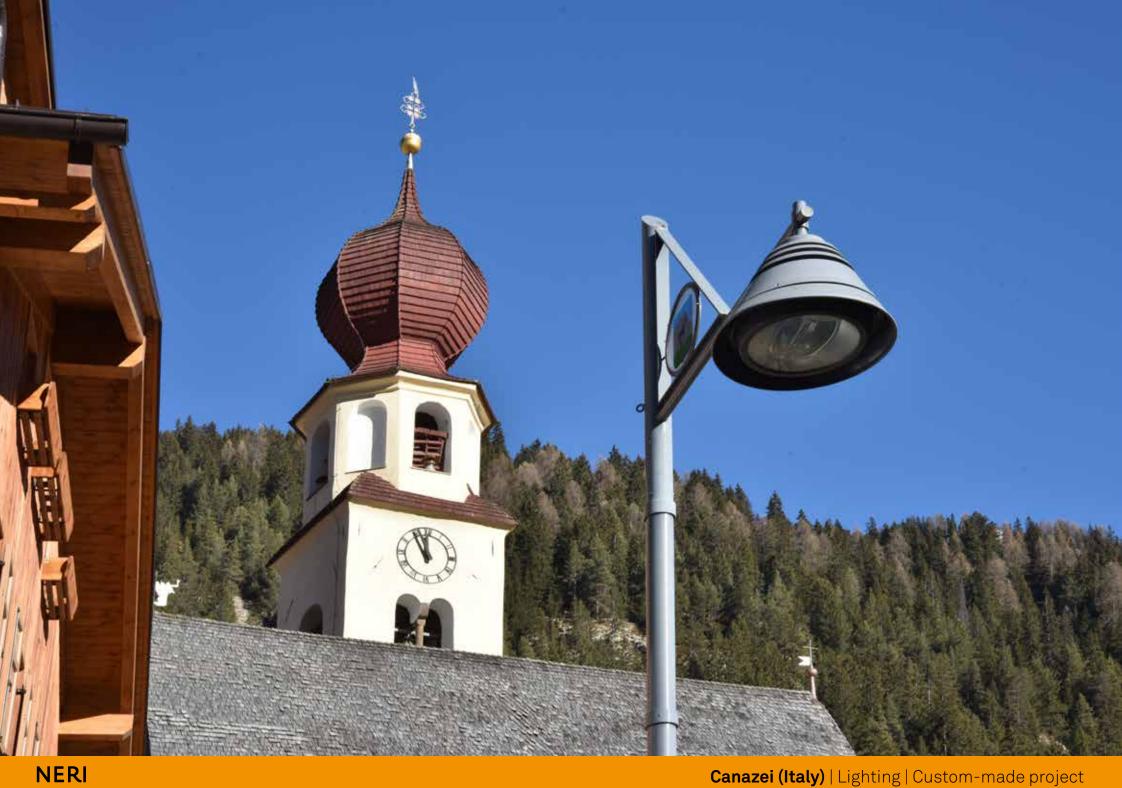

Based on project by the Gran Studio Villa Triste, Canazei was illuminated with a lamp post designed by architect Pietro Zulian, which was surmounted by a top with a stained glass municipal coat of arms and the upturned cone-shaped luminaire 'Light 24', in two different sizes.

Su progetto del Gran Studio Villa Triste, Canazei è stata illuminata con un lampione disegnato dall'architetto Pietro Zulian, sormontato da una cima con stemma comunale in vetro colorato e dal corpo illuminante Light 24 a forma di cono rovesciato realizzato in due dimensioni diverse. Un progetto custom che Neri ha realizzato appositamente per Canazei.

## **Churches of Canazei**

Canazei (Italy) | Lighting | Custom-made project

Canazei (Italy) | Lighting | Custom-made project

Canazei (Italy) | Lighting | Custom-made project

Canazei (Italy) | Lighting | Custom-made project