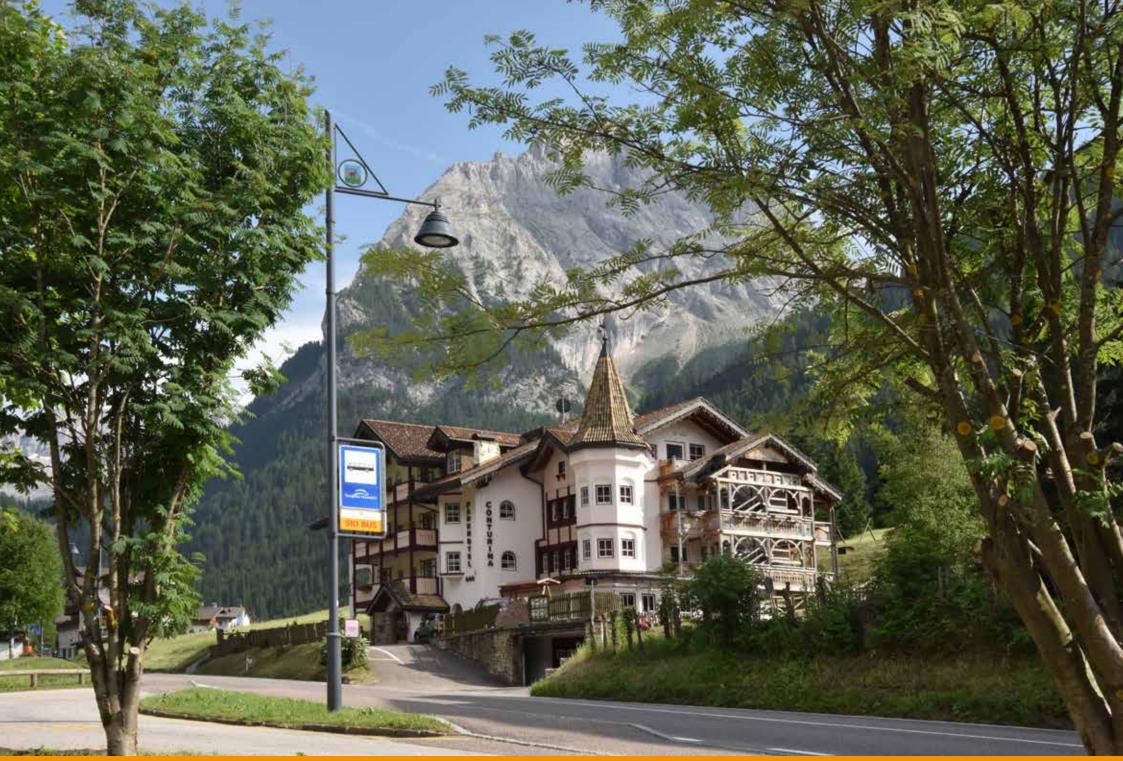

## Hotels in Canazei

Canazei (Italy) | Lighting | Custom-made project

Canazei (Italy) | Lighting | Custom-made project

Canazei (Italy) | Lighting | Custom-made project

Based on project by the Gran Studio Villa Triste, Canazei was illuminated with a lamp post designed by architect Pietro Zulian, which was surmounted by a top with a stained glass municipal coat of arms and the upturned cone-shaped luminaire 'Light 24', in two different sizes.

Su progetto del Gran Studio Villa Triste, Canazei è stata illuminata con un lampione disegnato dall'architetto Pietro Zulian, sormontato da una cima con stemma comunale in vetro colorato e dal corpo illuminante Light 24 a forma di cono rovesciato realizzato in due dimensioni diverse. Un progetto custom che Neri ha realizzato appositamente per Canazei.