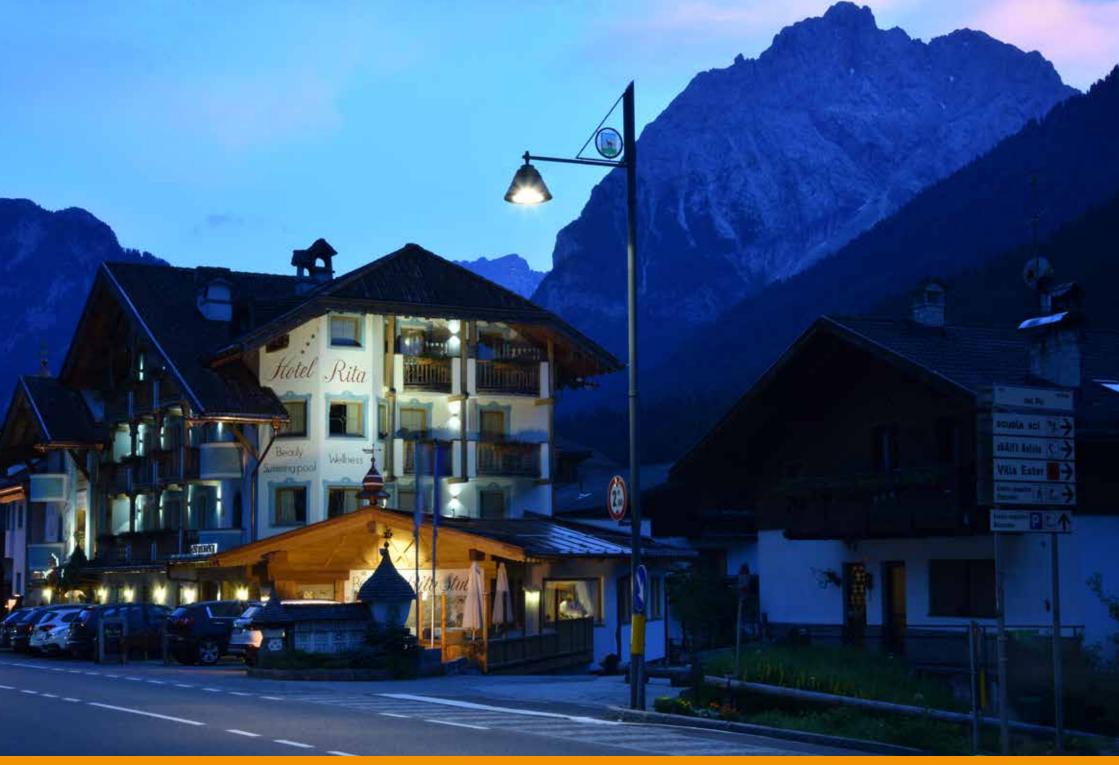

## Hotels in Canazei

Canazei (Italy) | Lighting | Custom-made project

Canazei (Italy) | Lighting | Custom-made project

Canazei (Italy) | Lighting | Custom-made project

Based on project by the Gran Studio Villa Triste, Canazei was illuminated with a lamp post designed by architect Pietro Zulian, which was surmounted by a top with a stained glass municipal coat of arms and the upturned cone-shaped luminaire 'Light 24', in two different sizes.

Su progetto del Gran Studio Villa Triste, Canazei è stata illuminata con un lampione disegnato dall'architetto Pietro Zulian, sormontato da una cima con stemma comunale in vetro colorato e dal corpo illuminante Light 24 a forma di cono rovesciato realizzato in due dimensioni diverse. Un progetto custom che Neri ha realizzato appositamente per Canazei.