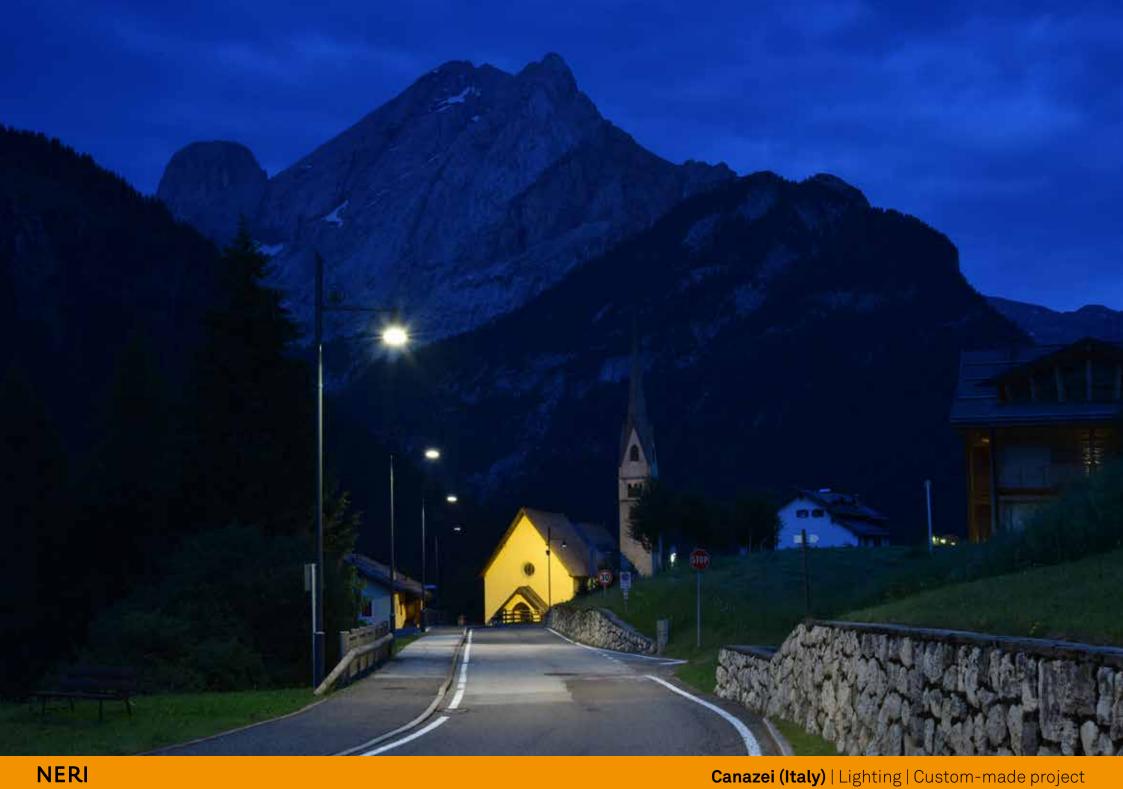

Based on project by the Gran Studio Villa Triste, Canazei was illuminated with a lamp post designed by architect Pietro Zulian, which was surmounted by a top with a stained glass municipal coat of arms and the upturned cone-shaped luminaire 'Light 24', in two different sizes.

Su progetto del Gran Studio Villa Triste, Canazei è stata illuminata con un lampione disegnato dall'architetto Pietro Zulian, sormontato da una cima con stemma comunale in vetro colorato e dal corpo illuminante Light 24 a forma di cono rovesciato realizzato in due dimensioni diverse. Un progetto custom che Neri ha realizzato appositamente per Canazei.