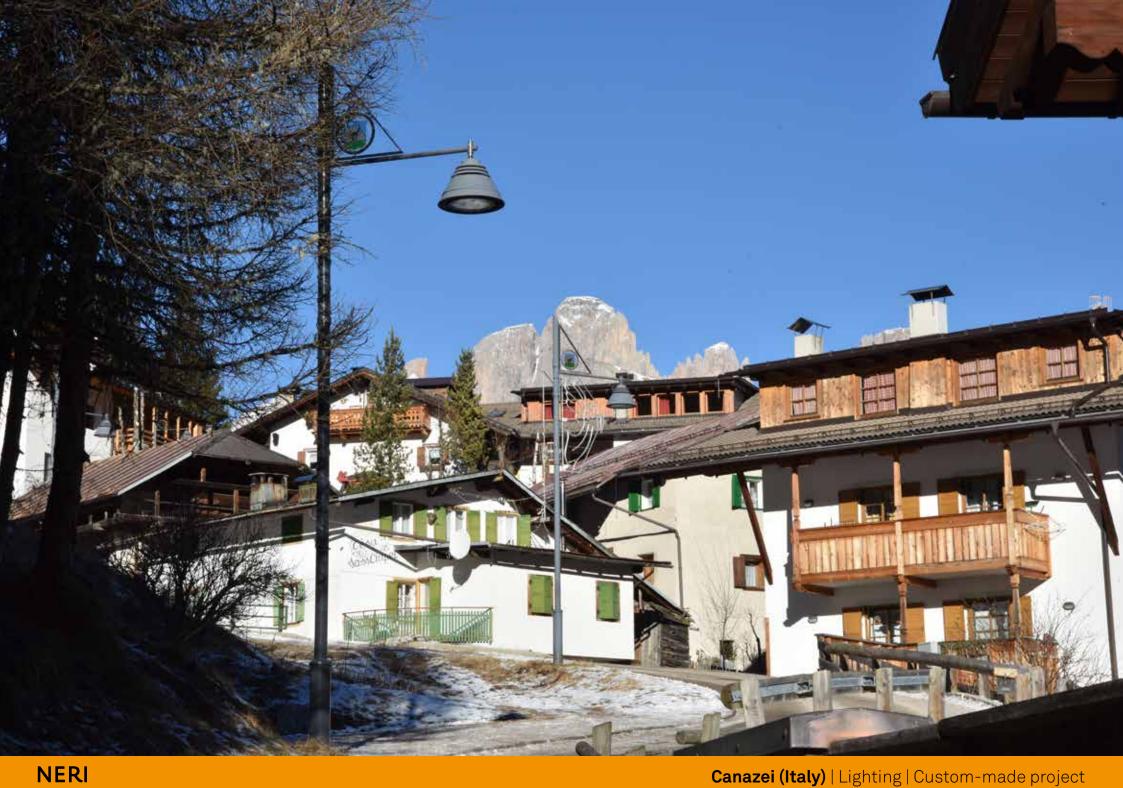

Based on project by the Gran Studio Villa Triste, Canazei was illuminated with a lamp post designed by architect Pietro Zulian, which was surmounted by a top with a stained glass municipal coat of arms and the upturned cone-shaped luminaire 'Light 24', in two different sizes.

Su progetto del Gran Studio Villa Triste, Canazei è stata illuminata con un lampione disegnato dall'architetto Pietro Zulian, sormontato da una cima con stemma comunale in vetro colorato e dal corpo illuminante Light 24 a forma di cono rovesciato realizzato in due dimensioni diverse. Un progetto custom che Neri ha realizzato appositamente per Canazei.