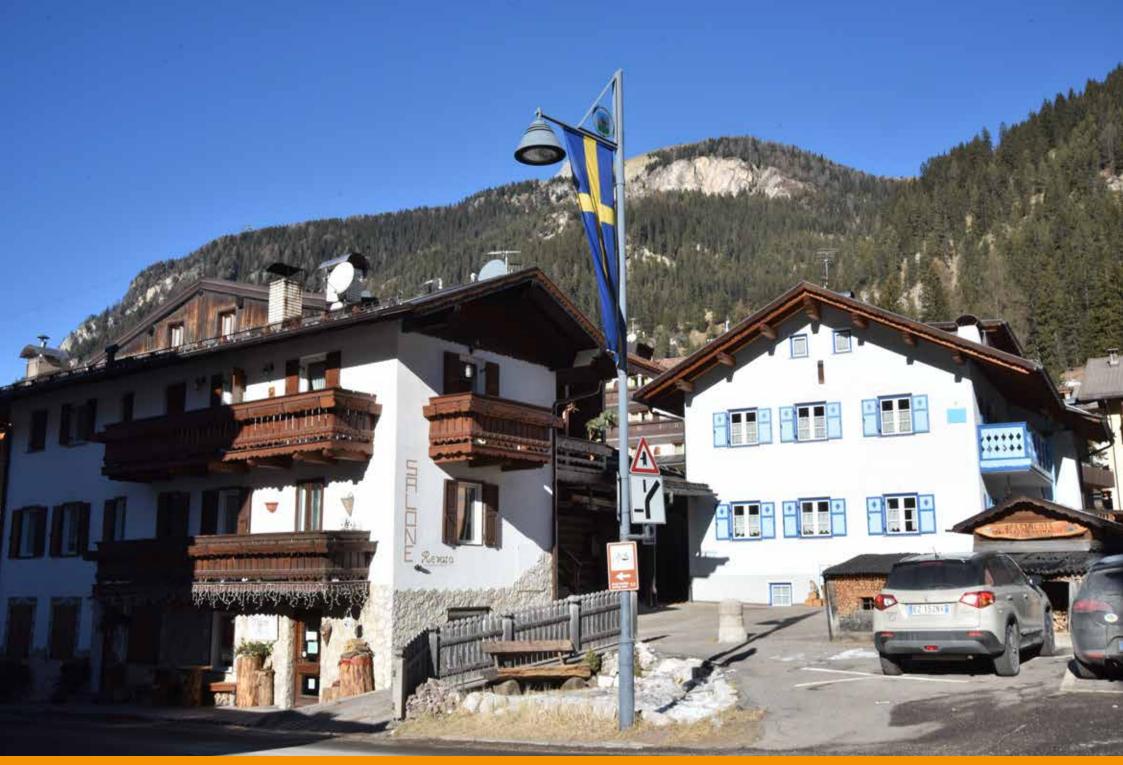

## Canazei: the town

Canazei (Italy) | Lighting | Custom-made project

Canazei (Italy) | Lighting | Custom-made project

Canazei (Italy) | Lighting | Custom-made project

Canazei (Italy) | Lighting | Custom-made project

Based on project by the Gran Studio Villa Triste, Canazei was illuminated with a lamp post designed by architect Pietro Zulian, which was surmounted by a top with a stained glass municipal coat of arms and the upturned cone-shaped luminaire 'Light 24', in two different sizes.

Su progetto del Gran Studio Villa Triste, Canazei è stata illuminata con un lampione disegnato dall'architetto Pietro Zulian, sormontato da una cima con stemma comunale in vetro colorato e dal corpo illuminante Light 24 a forma di cono rovesciato realizzato in due dimensioni diverse. Un progetto custom che Neri ha realizzato appositamente per Canazei.