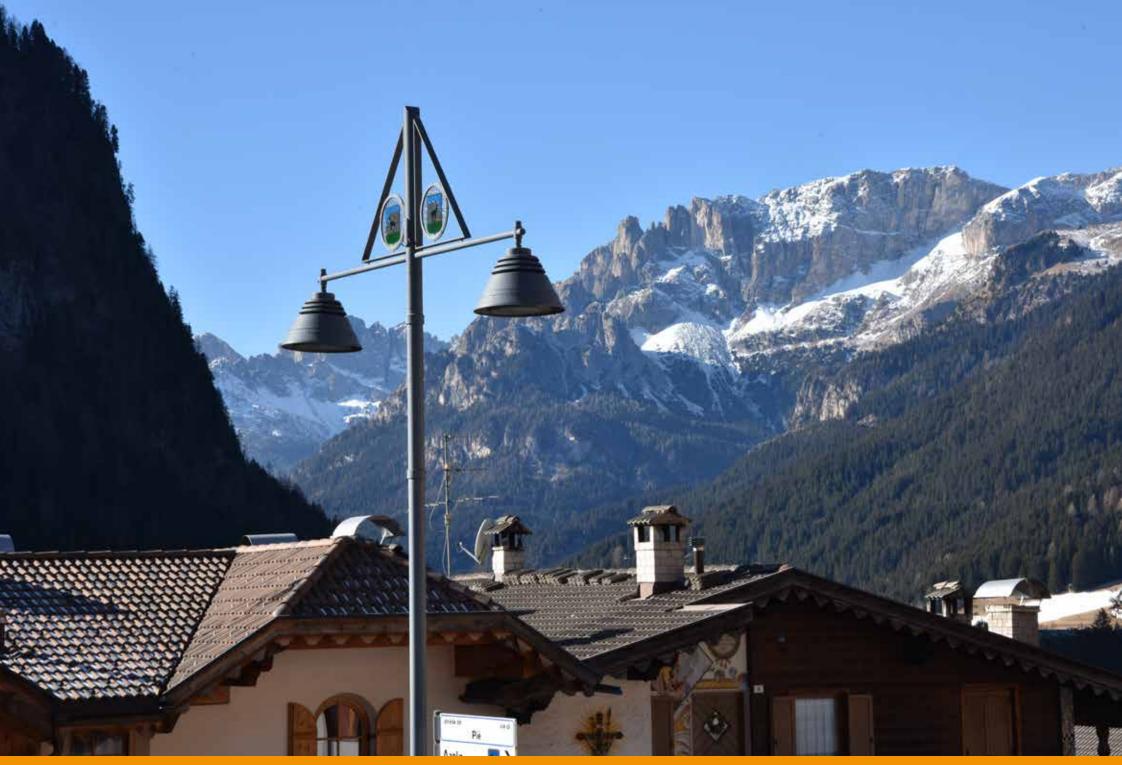

Based on project by the Gran Studio Villa Triste, Canazei was illuminated with a lamp post designed by architect Pietro Zulian, which was surmounted by a top with a stained glass municipal coat of arms and the upturned cone-shaped luminaire 'Light 24', in two different sizes.

Su progetto del Gran Studio Villa Triste, Canazei è stata illuminata con un lampione disegnato dall'architetto Pietro Zulian, sormontato da una cima con stemma comunale in vetro colorato e dal corpo illuminante Light 24 a forma di cono rovesciato realizzato in due dimensioni diverse. Un progetto custom che Neri ha realizzato appositamente per Canazei.