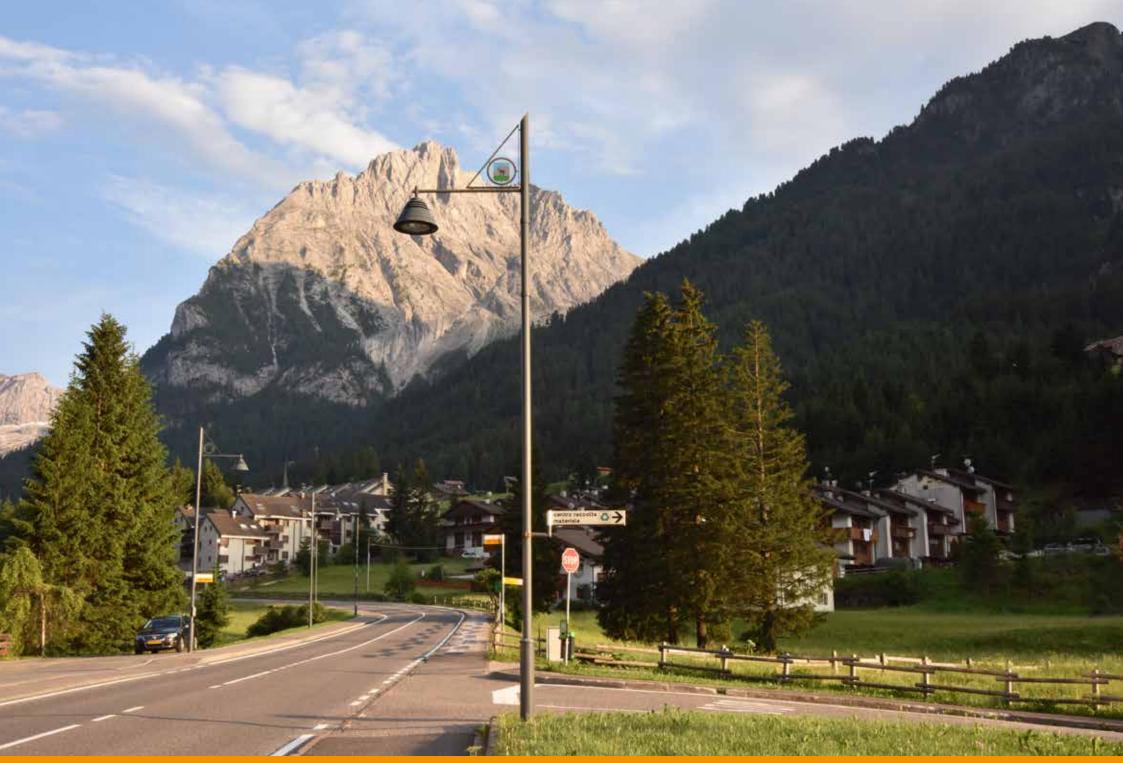

Based on project by the Gran Studio Villa Triste, Canazei was illuminated with a lamp post designed by architect Pietro Zulian, which was surmounted by a top with a stained glass municipal coat of arms and the upturned cone-shaped luminaire 'Light 24', in two different sizes.

Su progetto del Gran Studio Villa Triste, Canazei è stata illuminata con un lampione disegnato dall'architetto Pietro Zulian, sormontato da una cima con stemma comunale in vetro colorato e dal corpo illuminante Light 24 a forma di cono rovesciato realizzato in due dimensioni diverse. Un progetto custom che Neri ha realizzato appositamente per Canazei.