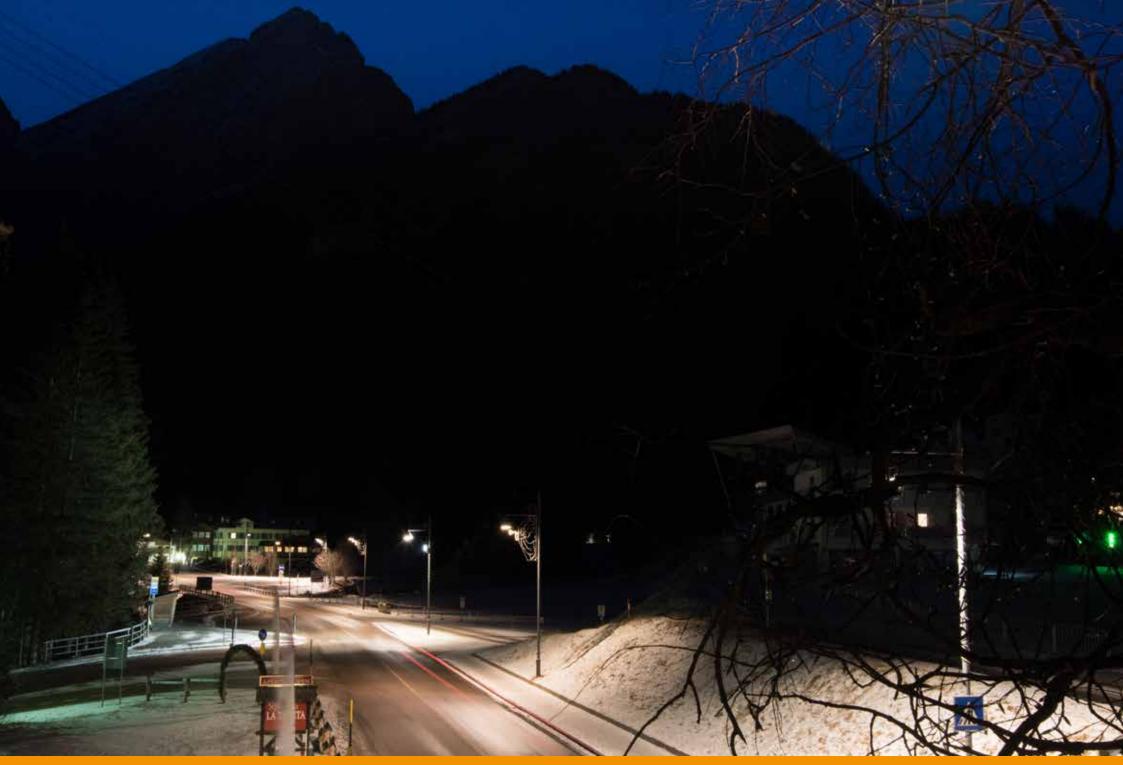

## Winter landscapes

Canazei (Italy) | Lighting | Custom-made project

NERI

Canazei (Italy) | Lighting | Custom-made project

NERI

Canazei (Italy) | Lighting | Custom-made project

Canazei (Italy) | Lighting | Custom-made project

Based on project by the Gran Studio Villa Triste, Canazei was illuminated with a lamp post designed by architect Pietro Zulian, which was surmounted by a top with a stained glass municipal coat of arms and the upturned cone-shaped luminaire 'Light 24', in two different sizes.

Su progetto del Gran Studio Villa Triste, Canazei è stata illuminata con un lampione disegnato dall'architetto Pietro Zulian, sormontato da una cima con stemma comunale in vetro colorato e dal corpo illuminante Light 24 a forma di cono rovesciato realizzato in due dimensioni diverse. Un progetto custom che Neri ha realizzato appositamente per Canazei.