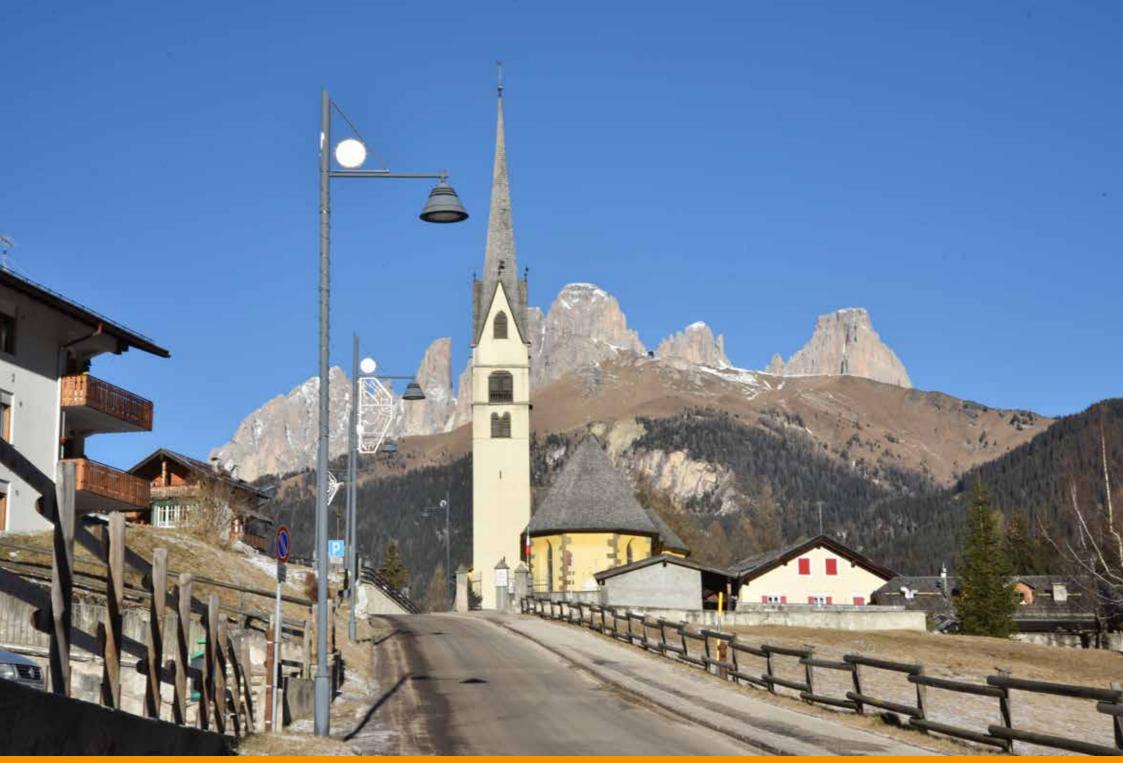

Based on project by the Gran Studio Villa Triste, Canazei was illuminated with a lamp post designed by architect Pietro Zulian, which was surmounted by a top with a stained glass municipal coat of arms and the upturned cone-shaped luminaire 'Light 24', in two different sizes.

Su progetto del Gran Studio Villa Triste, Canazei è stata illuminata con un lampione disegnato dall'architetto Pietro Zulian, sormontato da una cima con stemma comunale in vetro colorato e dal corpo illuminante Light 24 a forma di cono rovesciato realizzato in due dimensioni diverse. Un progetto custom che Neri ha realizzato appositamente per Canazei.