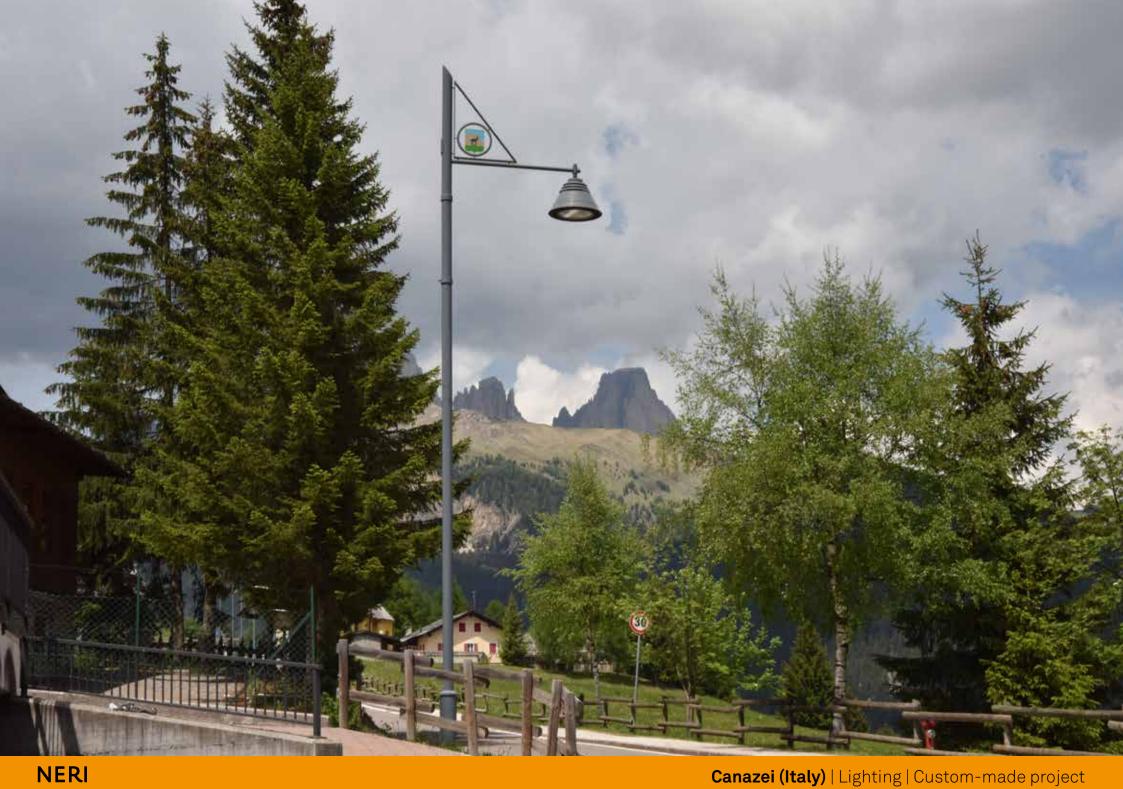

Based on project by the Gran Studio Villa Triste, Canazei was illuminated with a lamp post designed by architect Pietro Zulian, which was surmounted by a top with a stained glass municipal coat of arms and the upturned cone-shaped luminaire 'Light 24', in two different sizes.

Su progetto del Gran Studio Villa Triste, Canazei è stata illuminata con un lampione disegnato dall'architetto Pietro Zulian, sormontato da una cima con stemma comunale in vetro colorato e dal corpo illuminante Light 24 a forma di cono rovesciato realizzato in due dimensioni diverse. Un progetto custom che Neri ha realizzato appositamente per Canazei.