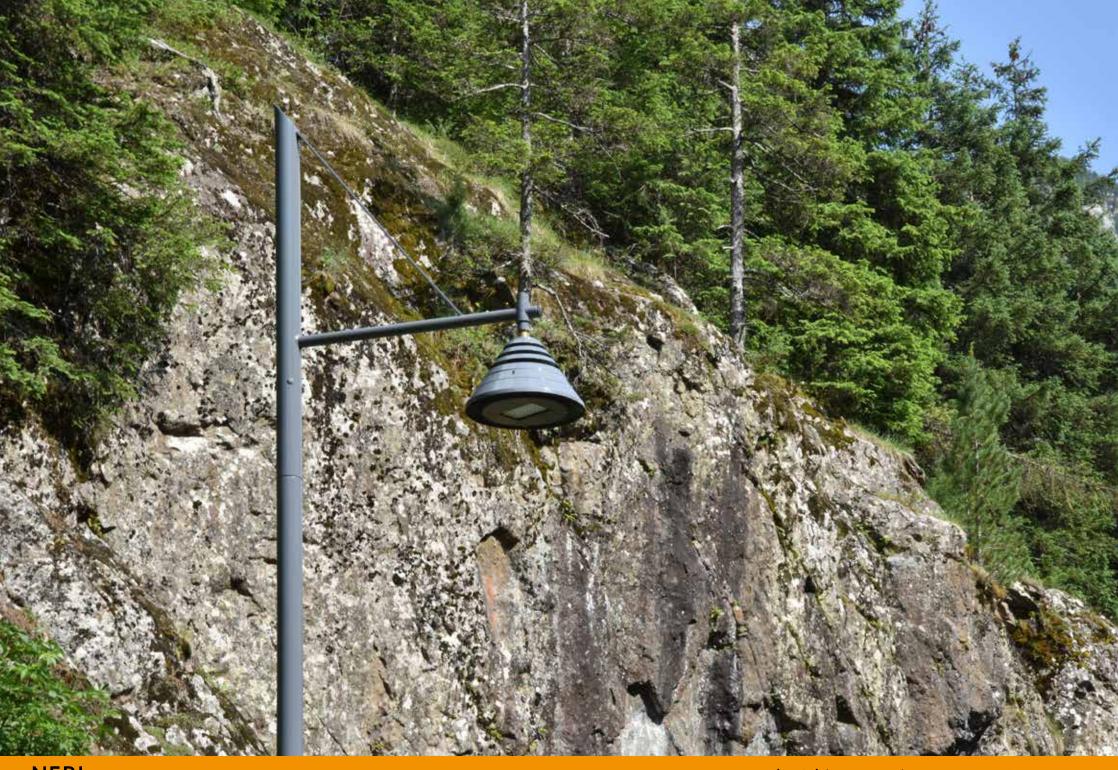

Based on project by the Gran Studio Villa Triste, Canazei was illuminated with a lamp post designed by architect Pietro Zulian, which was surmounted by a top with a stained glass municipal coat of arms and the upturned cone-shaped luminaire 'Light 24', in two different sizes.

Su progetto del Gran Studio Villa Triste, Canazei è stata illuminata con un lampione disegnato dall'architetto Pietro Zulian, sormontato da una cima con stemma comunale in vetro colorato e dal corpo illuminante Light 24 a forma di cono rovesciato realizzato in due dimensioni diverse. Un progetto custom che Neri ha realizzato appositamente per Canazei.

## Details

Canazei (Italy) | Lighting | Custom-made project

Canazei (Italy) | Lighting | Custom-made project

Canazei (Italy) | Lighting | Custom-made project

Canazei (Italy) | Lighting | Custom-made project