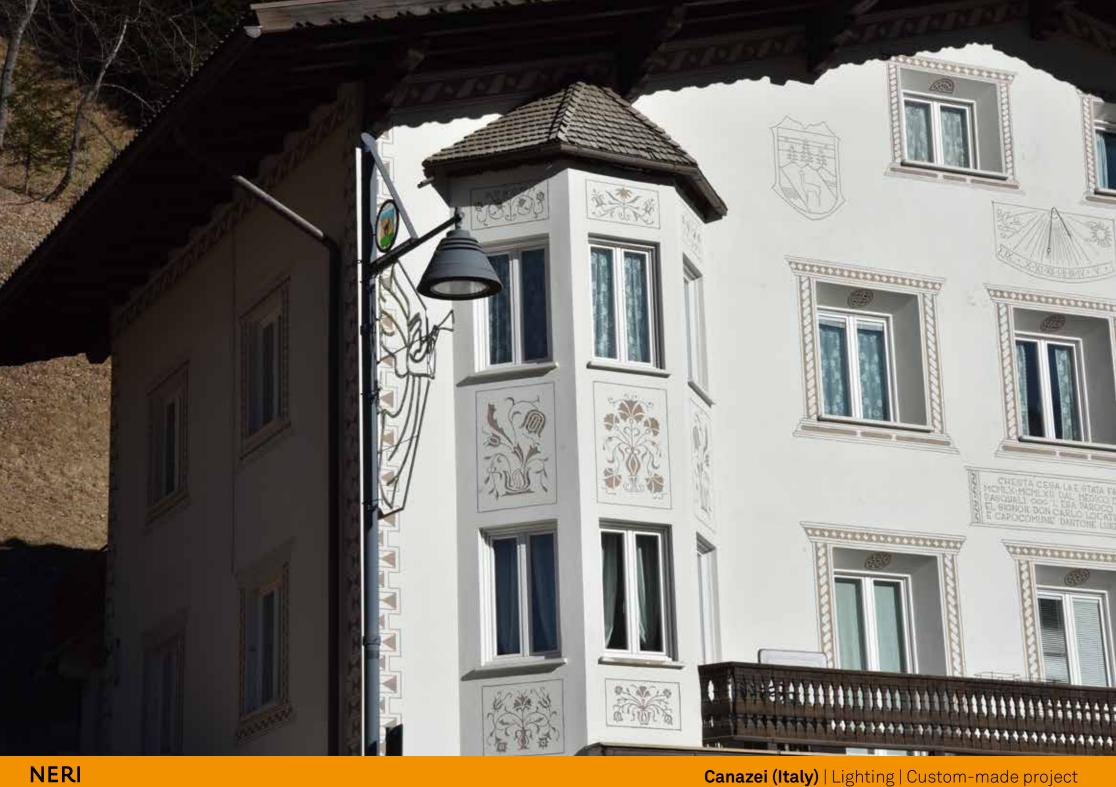

Based on project by the Gran Studio Villa Triste, Canazei was illuminated with a lamp post designed by architect Pietro Zulian, which was surmounted by a top with a stained glass municipal coat of arms and the upturned cone-shaped luminaire 'Light 24', in two different sizes.

Su progetto del Gran Studio Villa Triste, Canazei è stata illuminata con un lampione disegnato dall'architetto Pietro Zulian, sormontato da una cima con stemma comunale in vetro colorato e dal corpo illuminante Light 24 a forma di cono rovesciato realizzato in due dimensioni diverse. Un progetto custom che Neri ha realizzato appositamente per Canazei.

## Hotels in Canazei

Canazei (Italy) | Lighting | Custom-made project

Canazei (Italy) | Lighting | Custom-made project

Canazei (Italy) | Lighting | Custom-made project

## Details

Canazei (Italy) | Lighting | Custom-made project

Canazei (Italy) | Lighting | Custom-made project

Canazei (Italy) | Lighting | Custom-made project

Canazei (Italy) | Lighting | Custom-made project