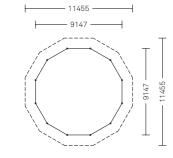

## LARGE GAZEBOS

Large gazebos are available with octagonal or dodecagonal plan, and they cover respectively a surface area of 56m<sup>2</sup> and 107.4m<sup>2</sup>.

scale 1:400 dimensions in mm

5917 -----