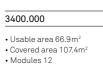

## LARGE GAZEBOS

Large gazebos are available with octagonal or dodecagonal plan, and they cover respectively a surface area of 56m<sup>2</sup> and 107.4m<sup>2</sup>.

scale 1:400 dimensions in mm

5917 -----