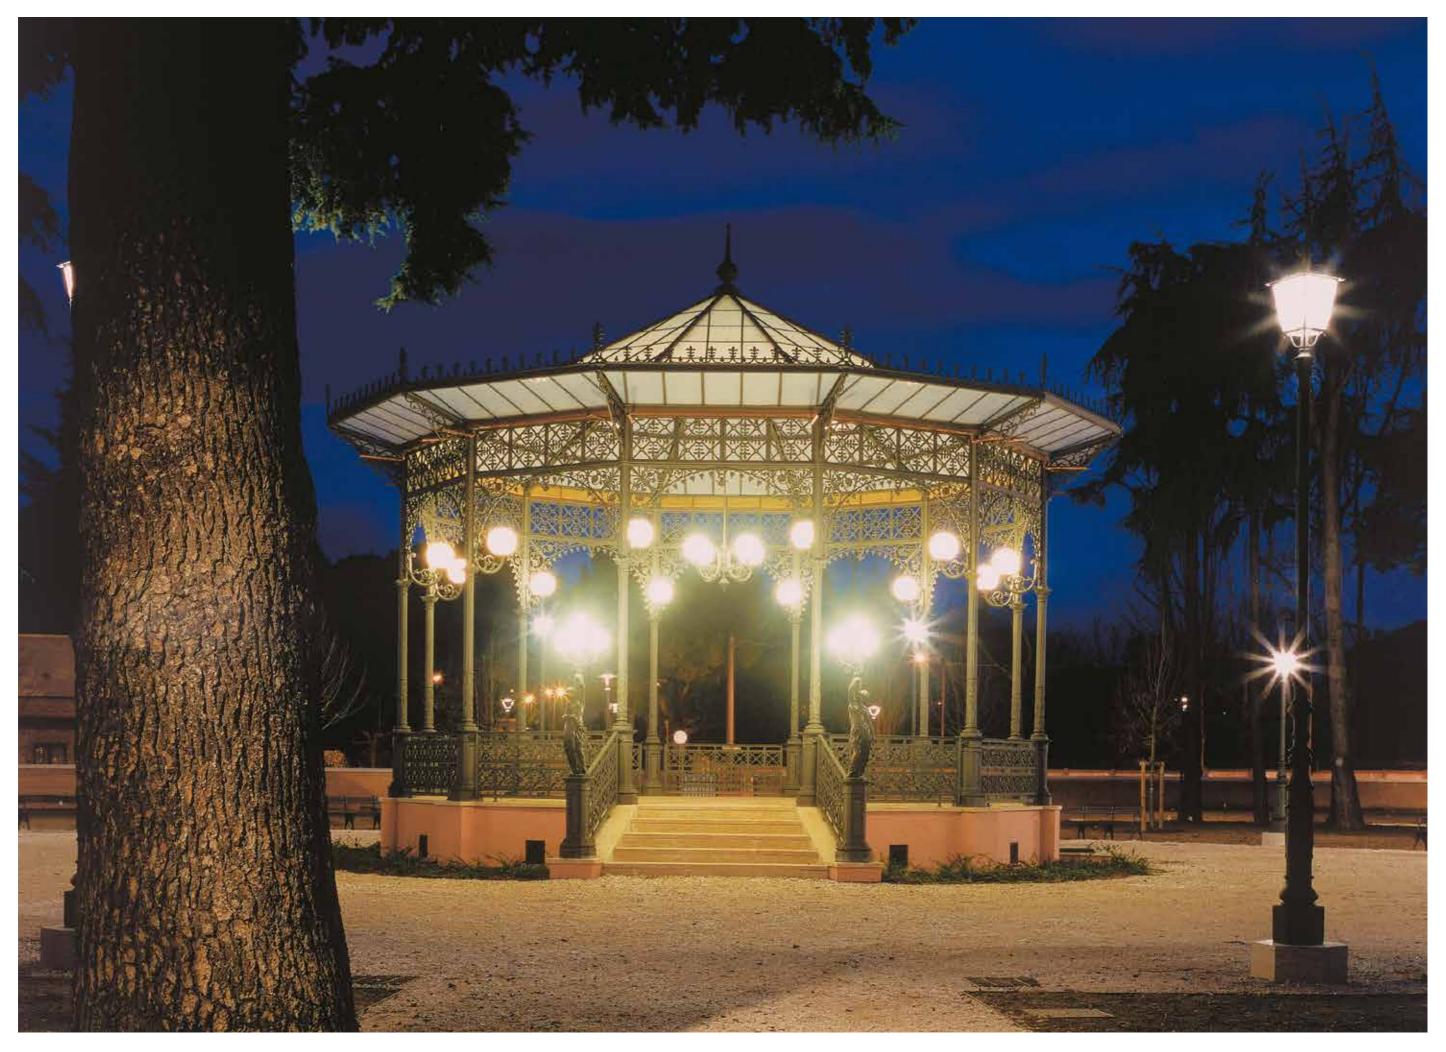

The gazebo is a structure made of cast iron elements supported internally by steel cores. The roof is made with steel girders that hold up a semitransparent methacrylate roof. Light is given by column brackets and a central pendant light. The gazebo is designed to be installed above ground level; it is therefore fitted with perimeter parapets and bases with bronze statues that enhance the staircase. Standard colours are Neri grey and RAL 6005 green and RAL 9010 white; other colours are available on request.

Large gazebos are supplied with these standard accessories: parapet, external stairway, internal illumination and decorative statues at the entrance.

scale 1:50 dimensions in mm

Large gazebo