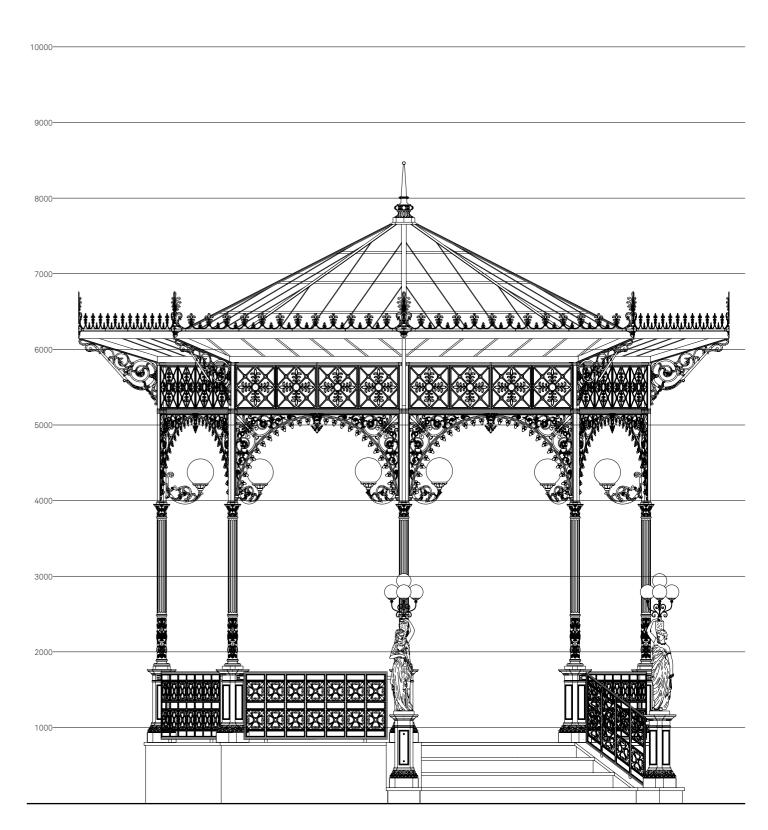

The gazebo is a structure made of cast iron elements supported internally by steel cores. The roof is made with steel girders that hold up a semitransparent methacrylate roof. Light is given by column brackets and a central pendant light. The gazebo is designed to be installed above ground level; it is therefore fitted with perimeter parapets and bases with bronze statues that enhance the staircase. Standard colours are Neri grey and RAL 6005 green and RAL 9010 white; other colours are available on request.

Materials. Upright load-bearing structure in cast iron with steel core. Steel beam roof covered in semi-transparent methacrylate. Decorative features in cast iron.

Finishes. Hot-dip galvanized steel, standard paintwork in Neri grey, RAL 6005 green and RAL 9010 white.

Large gazebos are supplied with these standard accessories: parapet, external stairway, internal illumination and decorative statues at the entrance.

scale 1:50 dimensions in mm

Large gazebo

## LARGE GAZEBOS

Large gazebos are available with octagonal or dodecagonal plan, and they cover respectively a surface area of 56m<sup>2</sup> and 107.4m<sup>2</sup>.

scale 1:400 dimensions in mm

5917 -----

3364.000

Usable area 29.8m<sup>2</sup>
Covered area 56m<sup>2</sup>
Modules 8

Large gazebos

Location: Cesena, ITA

Neri S.p.A. S.S. Emilia 1622 47020 Longiano (FC) • Italy T +39 0547 652111 F +39 0547 54074