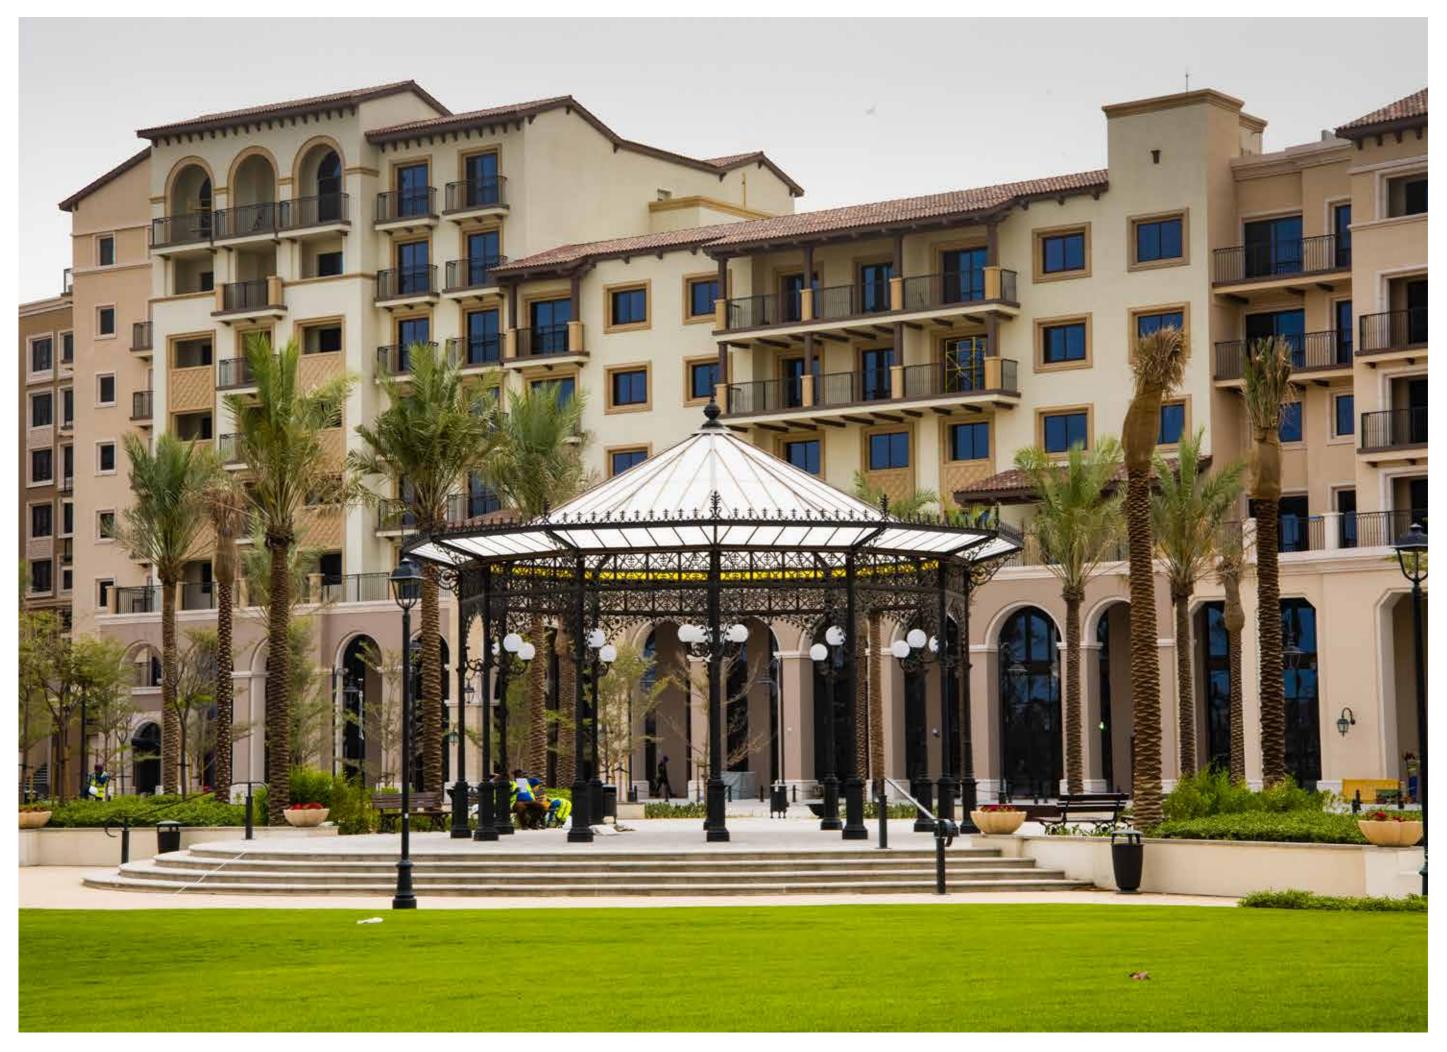

## Large Gazebos

The sleek structure of our large gazebos can mark an important location, a point of reference in the landscape.

They are a traditional icon used to hold musical events and other activities for the community.

The gazebo is a structure made of cast iron elements supported internally by steel cores. The roof is made with steel girders that hold up a semitransparent methacrylate roof. Light is given by column brackets and a central pendant light. The gazebo is designed to be installed above ground level; it is therefore fitted with perimeter parapets and bases with bronze statues that enhance the staircase. Standard colours are Neri grey and RAL 6005 green and RAL 9010 white; other colours are available on request.

Large gazebos are supplied with these standard accessories: parapet, external stairway, internal illumination and decorative statues at the entrance.

scale 1:50 dimensions in mm

Large gazebo