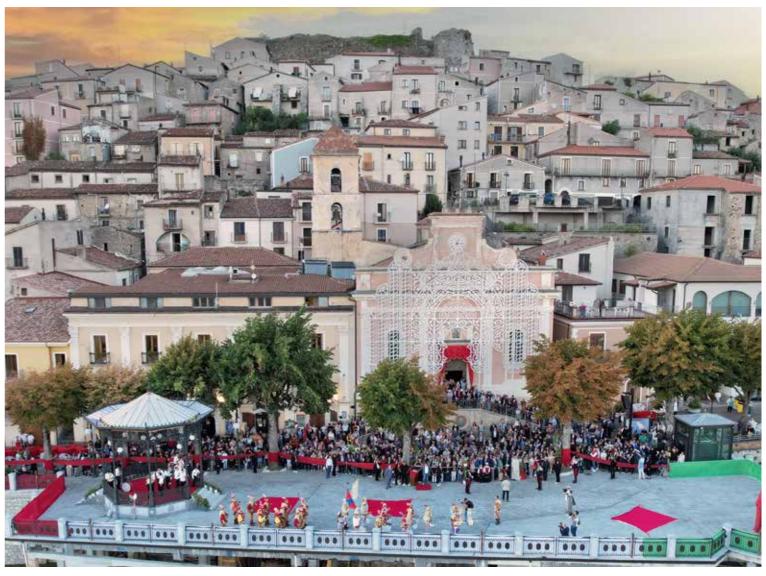

## Large Gazebos

The sleek structure of our large gazebos can mark an important location, a point of reference in the landscape.

They are a traditional icon used to hold musical events and other activities for the community.

## LARGE GAZEBOS

Large gazebos are available with octagonal or dodecagonal plan, and they cover respectively a surface area of 56m<sup>2</sup> and 107.4m<sup>2</sup>.

scale 1:400 dimensions in mm

5917 -----

3364.000

Usable area 29.8m<sup>2</sup>
Covered area 56m<sup>2</sup>
Modules 8

Large gazebos

Location: Cesena, ITA

Neri S.p.A. S.S. Emilia 1622 47020 Longiano (FC) • Italy T +39 0547 652111 F +39 0547 54074