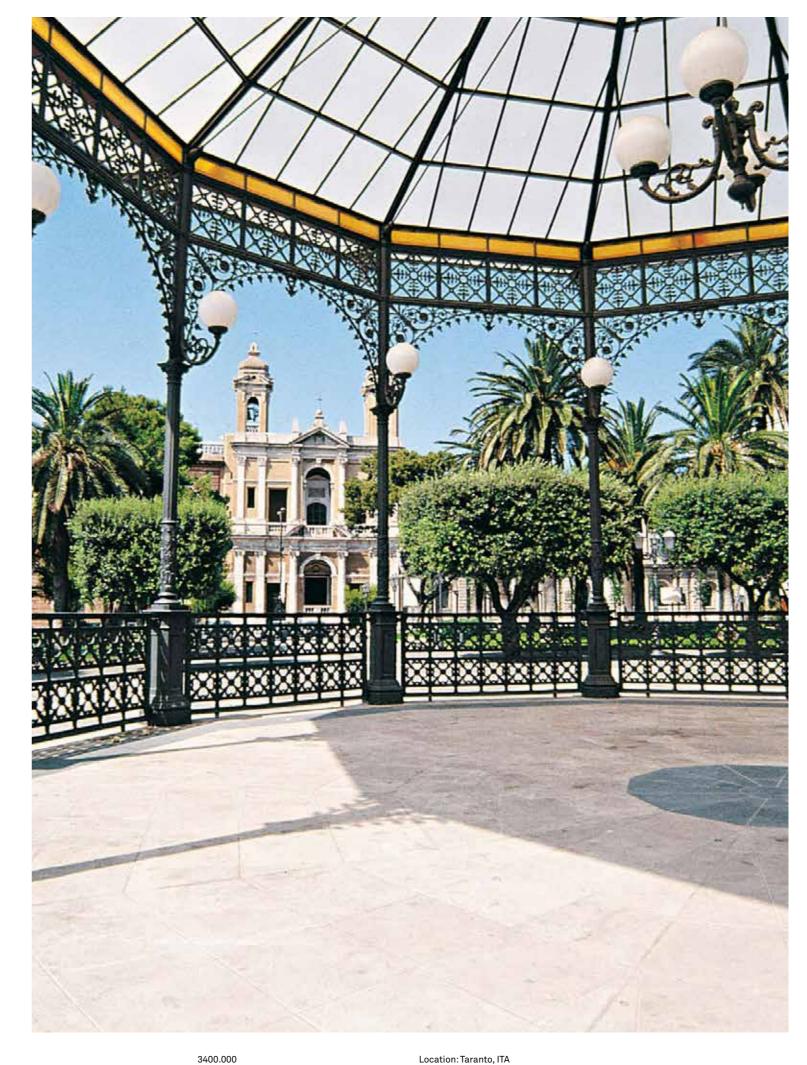

## LARGE GAZEBOS

Large gazebos are available with octagonal or dodecagonal plan, and they cover respectively a surface area of 56m<sup>2</sup> and 107.4m<sup>2</sup>.

scale 1:400 dimensions in mm

5917 -----

The gazebo is a structure made of cast iron elements supported internally by steel cores. The roof is made with steel girders that hold up a semitransparent methacrylate roof. Light is given by column brackets and a central pendant light. The gazebo is designed to be installed above ground level; it is therefore fitted with perimeter parapets and bases with bronze statues that enhance the staircase. Standard colours are Neri grey and RAL 6005 green and RAL 9010 white; other colours are available on request.

Large gazebos are supplied with these standard accessories: parapet, external stairway, internal illumination and decorative statues at the entrance.

scale 1:50 dimensions in mm

Large gazebo