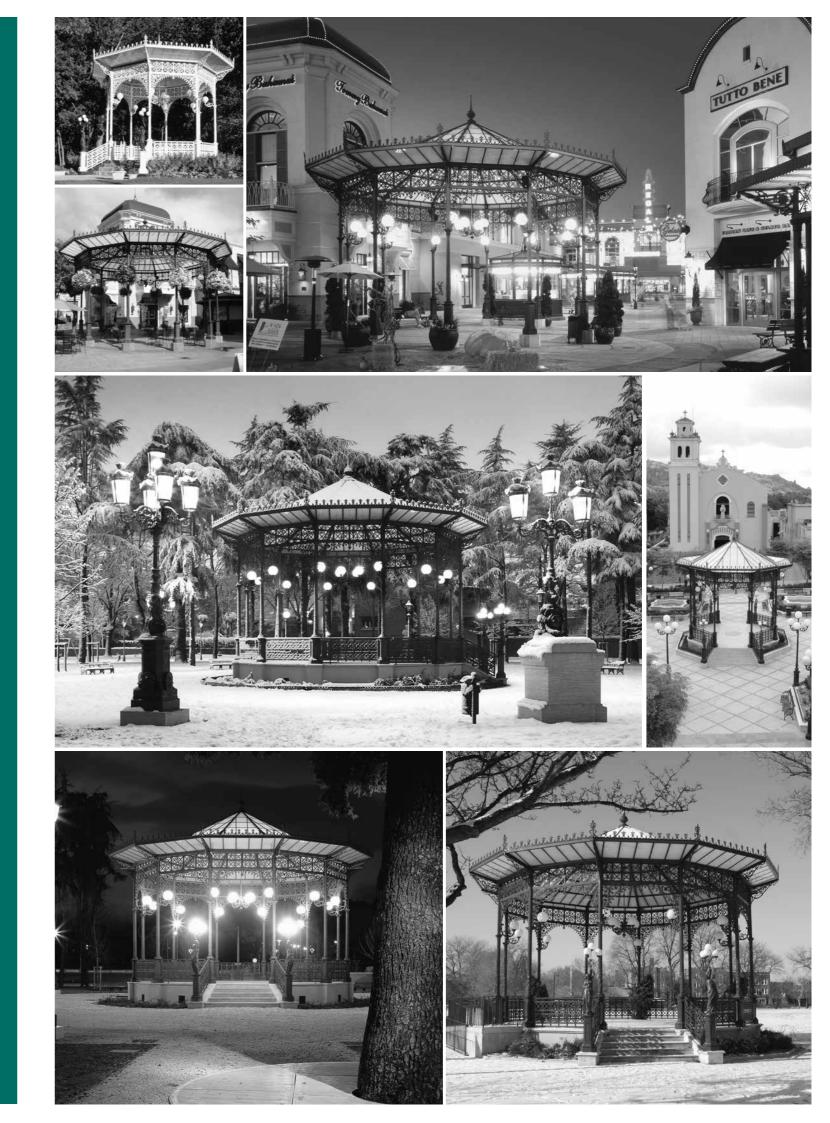

## Large Gazebos

The sleek structure of our large gazebos can mark an important location, a point of reference in the landscape.

They are a traditional icon used to hold musical events and other activities for the community.

The gazebo is a structure made of cast iron elements supported internally by steel cores. The roof is made with steel girders that hold up a semitransparent methacrylate roof. Light is given by column brackets and a central pendant light. The gazebo is designed to be installed above ground level; it is therefore fitted with perimeter parapets and bases with bronze statues that enhance the staircase. Standard colours are Neri grey and RAL 6005 green and RAL 9010 white; other colours are available on request.

Large gazebos are supplied with these standard accessories: parapet, external stairway, internal illumination and decorative statues at the entrance.

scale 1:50 dimensions in mm

Large gazebo

## LARGE GAZEBOS

Large gazebos are available with octagonal or dodecagonal plan, and they cover respectively a surface area of 56m<sup>2</sup> and 107.4m<sup>2</sup>.

scale 1:400 dimensions in mm

5917 -----