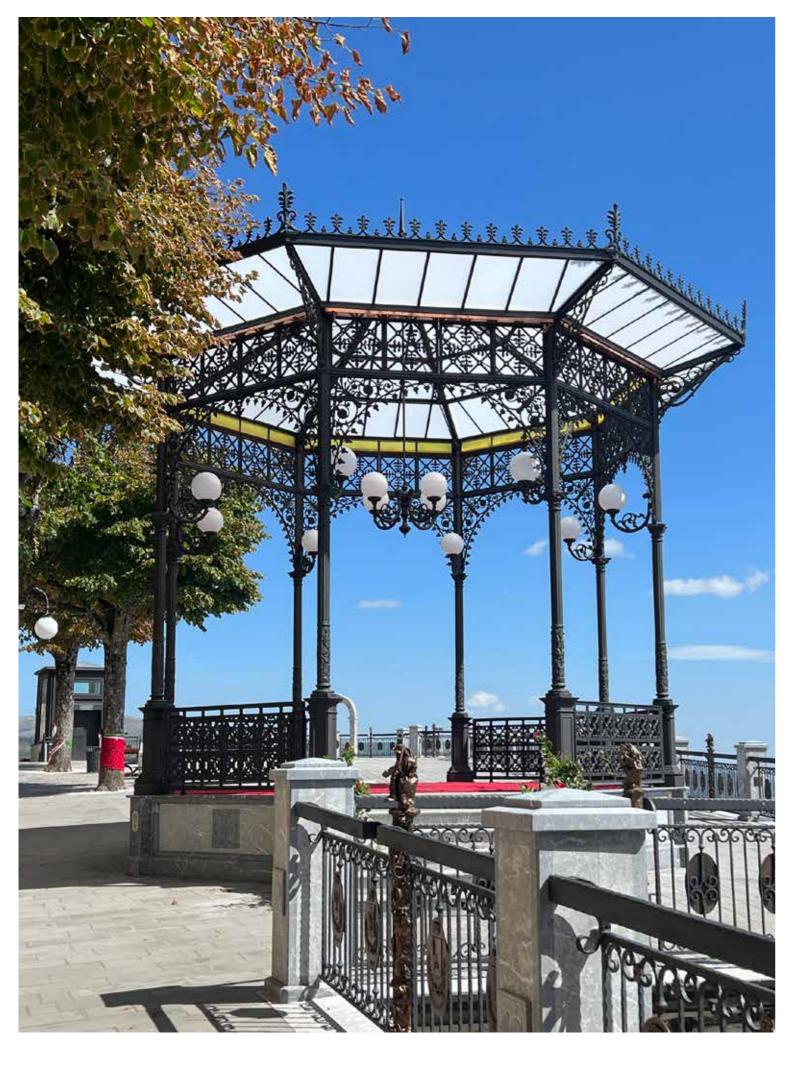

## Large Gazebos

The sleek structure of our large gazebos can mark an important location, a point of reference in the landscape.

They are a traditional icon used to hold musical events and other activities for the community.

The gazebo is a structure made of cast iron elements supported internally by steel cores. The roof is made with steel girders that hold up a semitransparent methacrylate roof. Light is given by column brackets and a central pendant light. The gazebo is designed to be installed above ground level; it is therefore fitted with perimeter parapets and bases with bronze statues that enhance the staircase. Standard colours are Neri grey and RAL 6005 green and RAL 9010 white; other colours are available on request.

Materials. Upright load-bearing structure in cast iron with steel core. Steel beam roof covered in semi-transparent methacrylate. Decorative features in cast iron.

Finishes. Hot-dip galvanized steel, standard paintwork in Neri grey, RAL 6005 green and RAL 9010 white.

Large gazebos are supplied with these standard accessories: parapet, external stairway, internal illumination and decorative statues at the entrance.

scale 1:50 dimensions in mm

Large gazebo