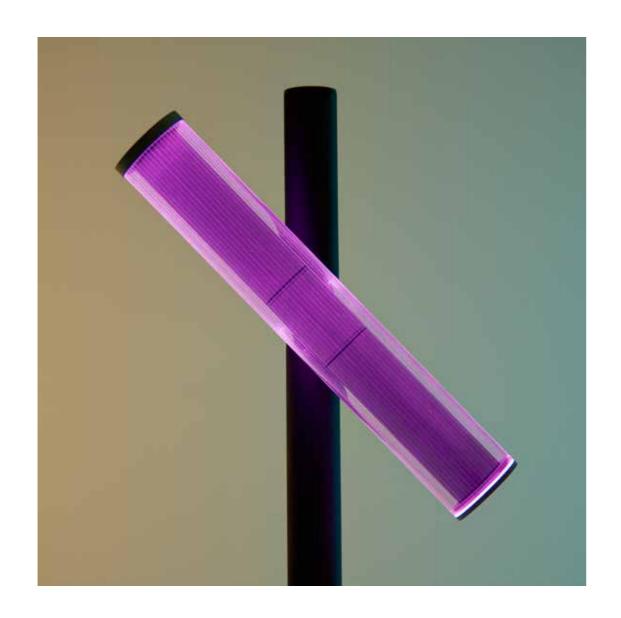

**NERI** Nebula Venezia

Its transparency evokes the ancient glassmaking tradition that has always enchanted our urban landscapes, both day and night.

At night the harmony of light, colour and transparency ignite emotions that enrich our experience of the world.

It resonates with the bright glow of history and art which blend in perfect harmony with the modernity of its contemporary design.

Nebula Venezia is light that becomes culture.

## STRUCTURE - MAIN COMPONENTS

LED decorative module (RGBA). External cover in PMMA. Internal frame in extruded aluminum. Shield in extra-clear transparent or prismatic tempered glass with impact resistance IK08 (EN 62262). Integrated heat sink in aluminium. Osmotic valve to balance internal/external pressure.