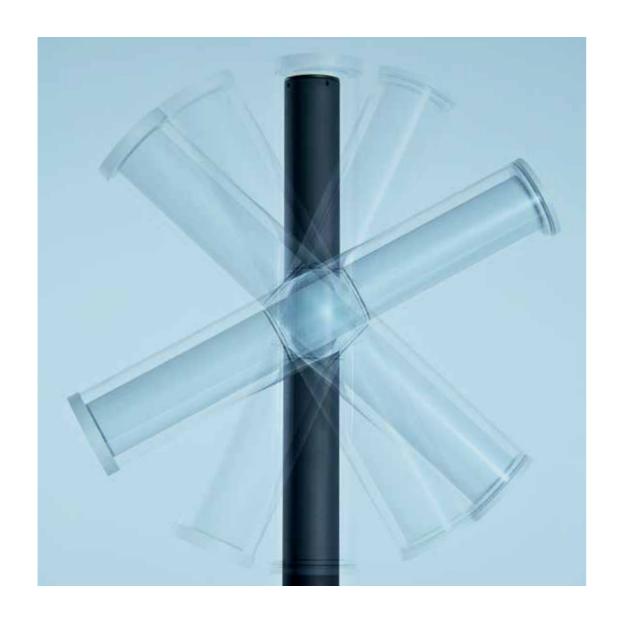

**NERI** Nebula Venezia

Its transparency evokes the ancient glassmaking tradition that has always enchanted our urban landscapes, both day and night.

At night the harmony of light, colour and transparency ignite emotions that enrich our experience of the world.

It resonates with the bright glow of history and art which blend in perfect harmony with the modernity of its contemporary design.

Nebula Venezia is light that becomes culture.

## STRUCTURE - MAIN COMPONENTS

LED decorative module (RGBA). External cover in PMMA. Internal frame in extruded aluminum. Shield in extra-clear transparent or prismatic tempered glass with impact resistance IK08 (EN 62262). Integrated heat sink in aluminium. Osmotic valve to balance internal/external pressure.