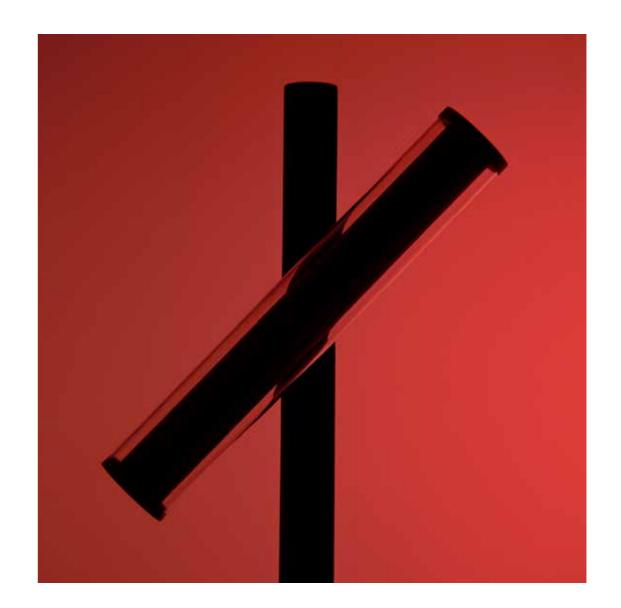

**NERI** Nebula Venezia

Its transparency evokes the ancient glassmaking tradition that has always enchanted our urban landscapes, both day and night.

At night the harmony of light, colour and transparency ignite emotions that enrich our experience of the world.

It resonates with the bright glow of history and art which blend in perfect harmony with the modernity of its contemporary design.

Nebula Venezia is light that becomes culture.

## STRUCTURE - MAIN COMPONENTS

LED decorative module (RGBA). External cover in PMMA. Internal frame in extruded aluminum. Shield in extra-clear transparent or prismatic tempered glass with impact resistance IK08 (EN 62262). Integrated heat sink in aluminium. Osmotic valve to balance internal/external pressure.