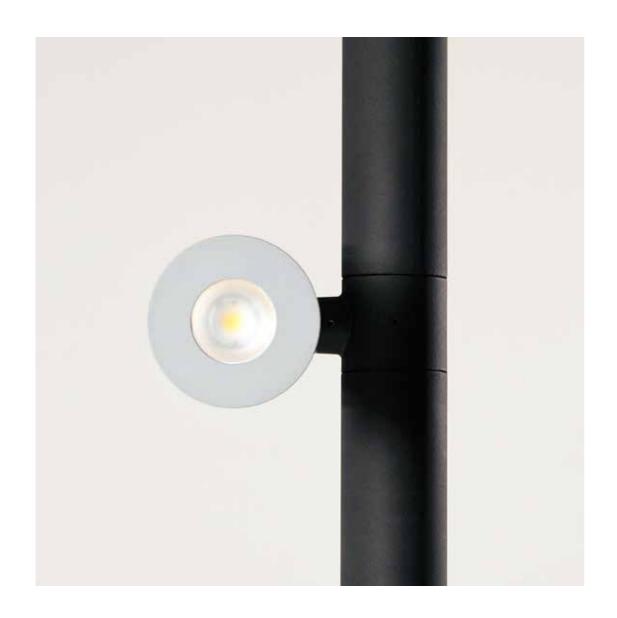

## STRUCTURE - MAIN COMPONENTS

LED decorative module (RGBA). External cover in PMMA. Internal frame in extruded aluminum. Shield in extra-clear transparent or prismatic tempered glass with impact resistance IK08 (EN 62262). Integrated heat sink in aluminium. Osmotic valve to balance internal/external pressure.