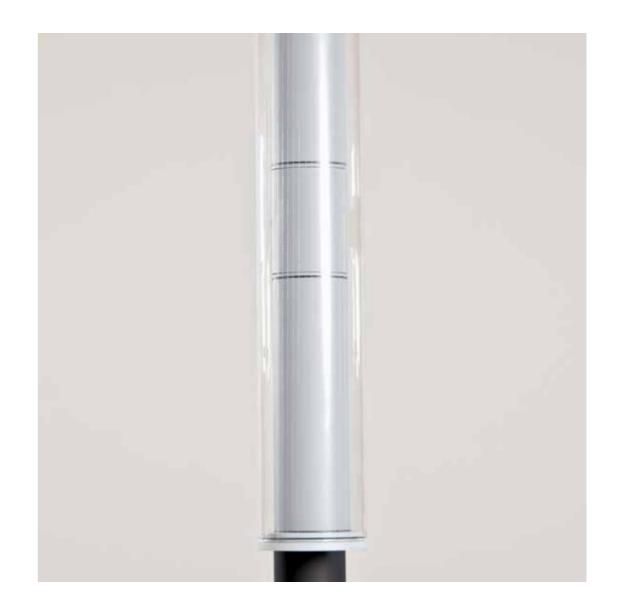

**NERI** Nebula Venezia

Its transparency evokes the ancient glassmaking tradition that has always enchanted our urban landscapes, both day and night.

At night the harmony of light, colour and transparency ignite emotions that enrich our experience of the world.

It resonates with the bright glow of history and art which blend in perfect harmony with the modernity of its contemporary design.

Nebula Venezia is light that becomes culture.

## STRUCTURE - MAIN COMPONENTS

LED decorative module (RGBA). External cover in PMMA. Internal frame in extruded aluminum. Shield in extra-clear transparent or prismatic tempered glass with impact resistance IK08 (EN 62262). Integrated heat sink in aluminium. Osmotic valve to balance internal/external pressure.