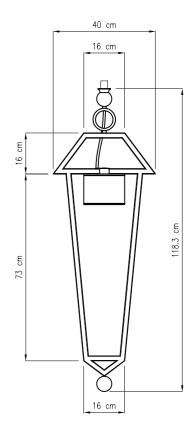

the urban community.

Cities are facing important social, economic and cultural issues. We are faced with the challenge of shaping spaces that respond to new collective needs and offer multiple opportunities for use.

Light plays a fundamentally important role in these transformation processes. Alongside social issues, there are also sustainability issues: with increasing environmental awareness. Adopting a responsible approach in the design and production of lighting solutions for our cities is crucial.

Lanterna 2D is an example of how NERI responds to these needs.

Eco-design focuses on integrating ecological principles into the design process: energy efficiency, use of sustainable materials, reduction of environmental impact and product durability.



# DRAWING

Neri · Lanterna 2D









# **LANTERNA 2D**

#### MAIN TECHNICAL DATA

(€ 🗆 🕁 🗪

SUPPLY VOLTAGE 220-240V, 50/60Hz Frequency SURGE PROTECTION Up to 10kV/10kV

INTEGRAL POWER SUPPLY

Electronic power supply with protection against short circuits, overheating and power surges

POWER FACTOR CORRECTION PFC > cos 0.9

ELECTRICAL INSULATION

Class II, Class I (on demand) ENCLOSURE PROTECTION Water and dust IP66 Mechanical impacts IK08

COLOUR RENDERING INDEX

> 80

Neri SpA reserves the right to modify its products and documentation without obligation to give prior warning



#### SCREEN

TRANSPARENT FLAT GLASS

| OPTIC SYSTEM |  |
|--------------|--|
|              |  |

| TYPE II  | SYMMETRIC        |  |
|----------|------------------|--|
| TYPE III | ASYMMETRIC ROAD  |  |
| TYPE IV  | ASYMMETRIC DEPTH |  |
| TYPE