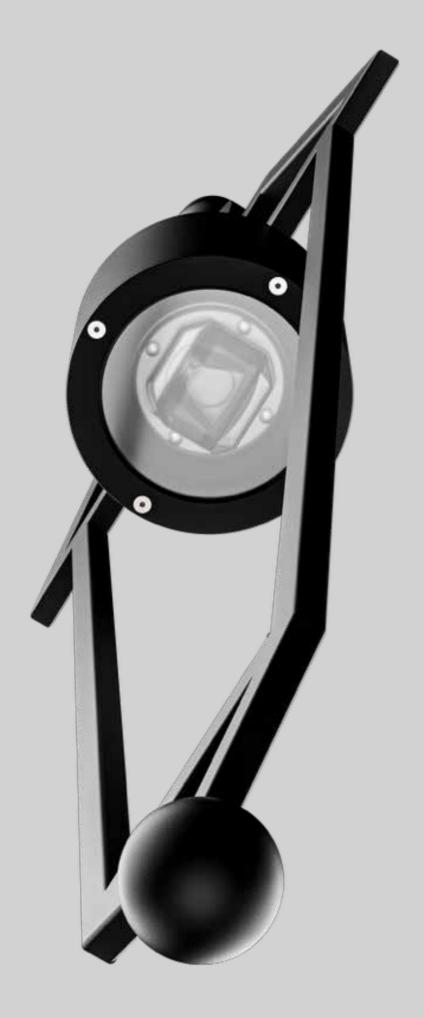

NERI Lanterna 2D

The Lanterna 2D urban lantern is the result of a collaboration between Neri and lighting designer Bianca Tresoldi. An object that shapes urban space, accompanying you through time. Lanterna 2D has in historic shape that is both alive in the visual imagination and contemporary at the same time. It is the result of a new balance between sign, form and material, and stems from the subtraction of signs, without detracting strength from thought; this has led to the creation of a subtle urban lantern that expresses a great lightness.

Lanterna 2D is an unusual lantern that spreads out on a flat surface, a very small but high-tech device.

Its silhouette is visible or invisible depending on how the designer incorporates it into the space.