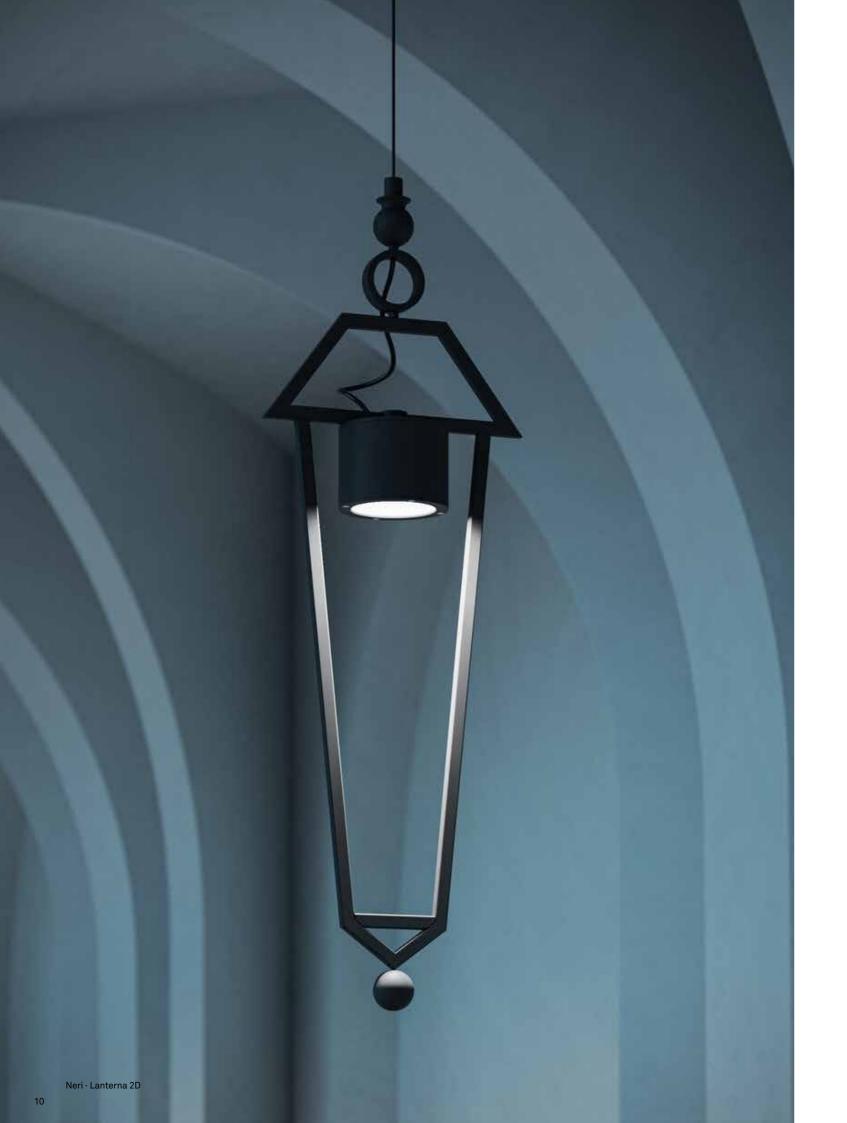

NERI Lanterna 2D

The Lanterna 2D urban lantern is the result of a collaboration between Neri and lighting designer Bianca Tresoldi. An object that shapes urban space, accompanying you through time. Lanterna 2D has in historic shape that is both alive in the visual imagination and contemporary at the same time. It is the result of a new balance between sign, form and material, and stems from the subtraction of signs, without detracting strength from thought; this has led to the creation of a subtle urban lantern that expresses a great lightness.

Lanterna 2D is an unusual lantern that spreads out on a flat surface, a very small but high-tech device.

Its silhouette is visible or invisible depending on how the designer incorporates it into the space.