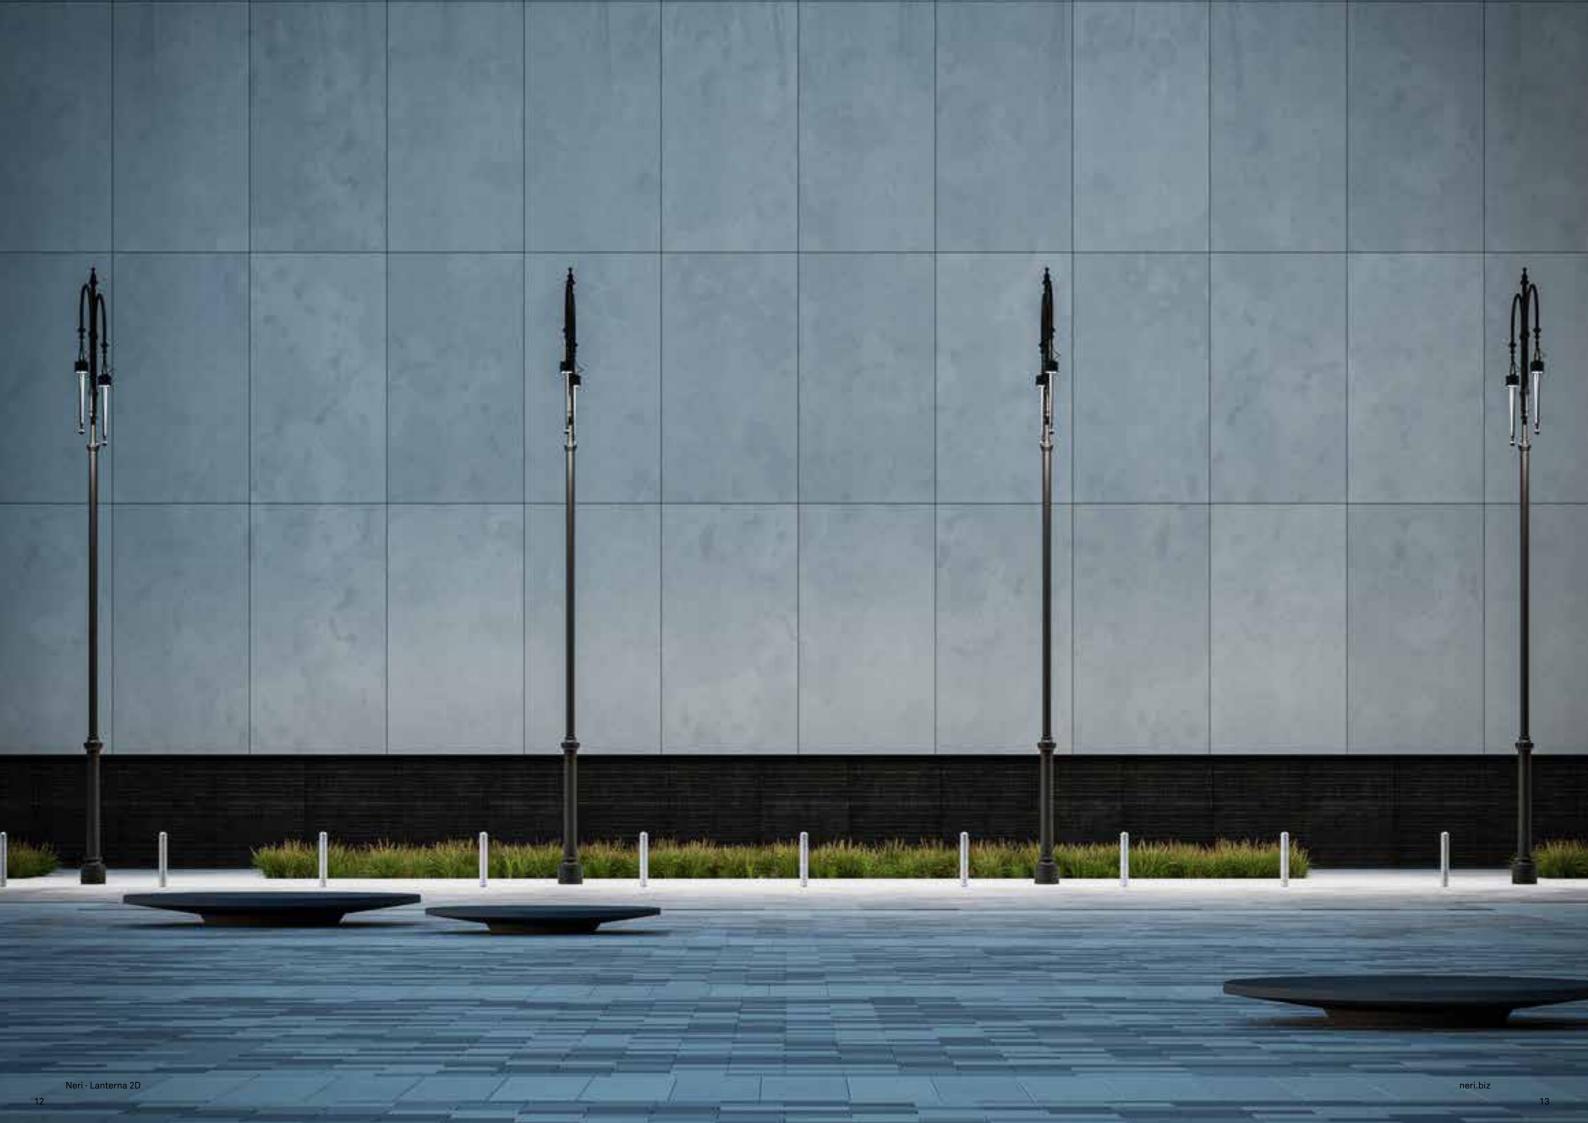

NERI Lanterna 2D

The Lanterna 2D urban lantern is the result of a collaboration between Neri and lighting designer Bianca Tresoldi. An object that shapes urban space, accompanying you through time. Lanterna 2D has in historic shape that is both alive in the visual imagination and contemporary at the same time. It is the result of a new balance between sign, form and material, and stems from the subtraction of signs, without detracting strength from thought; this has led to the creation of a subtle urban lantern that expresses a great lightness.

Lanterna 2D is an unusual lantern that spreads out on a flat surface, a very small but high-tech device.

Its silhouette is visible or invisible depending on how the designer incorporates it into the space.