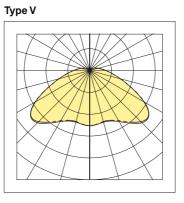

#### SCREEN

TRANSPARENT FLAT GLASS

| OPTIC SYSTEM |  |
|--------------|--|
|              |  |

| TYPE II  | SYMMETRIC        |  |
|----------|------------------|--|
| TYPE III | ASYMMETRIC ROAD  |  |
| TYPE IV  | ASYMMETRIC DEPTH |  |
| TYPE V   | ROTOSYMMETRIC    |  |
|          |                  |  |

# **OPTICAL CONFIGURATION**

There is a choice of eight different photometric distributions.

The available photometries are:

- -Symmetric (Type II)
  -Asymmetric (Type III, IV).
  -Rotosymmetric (Type V)