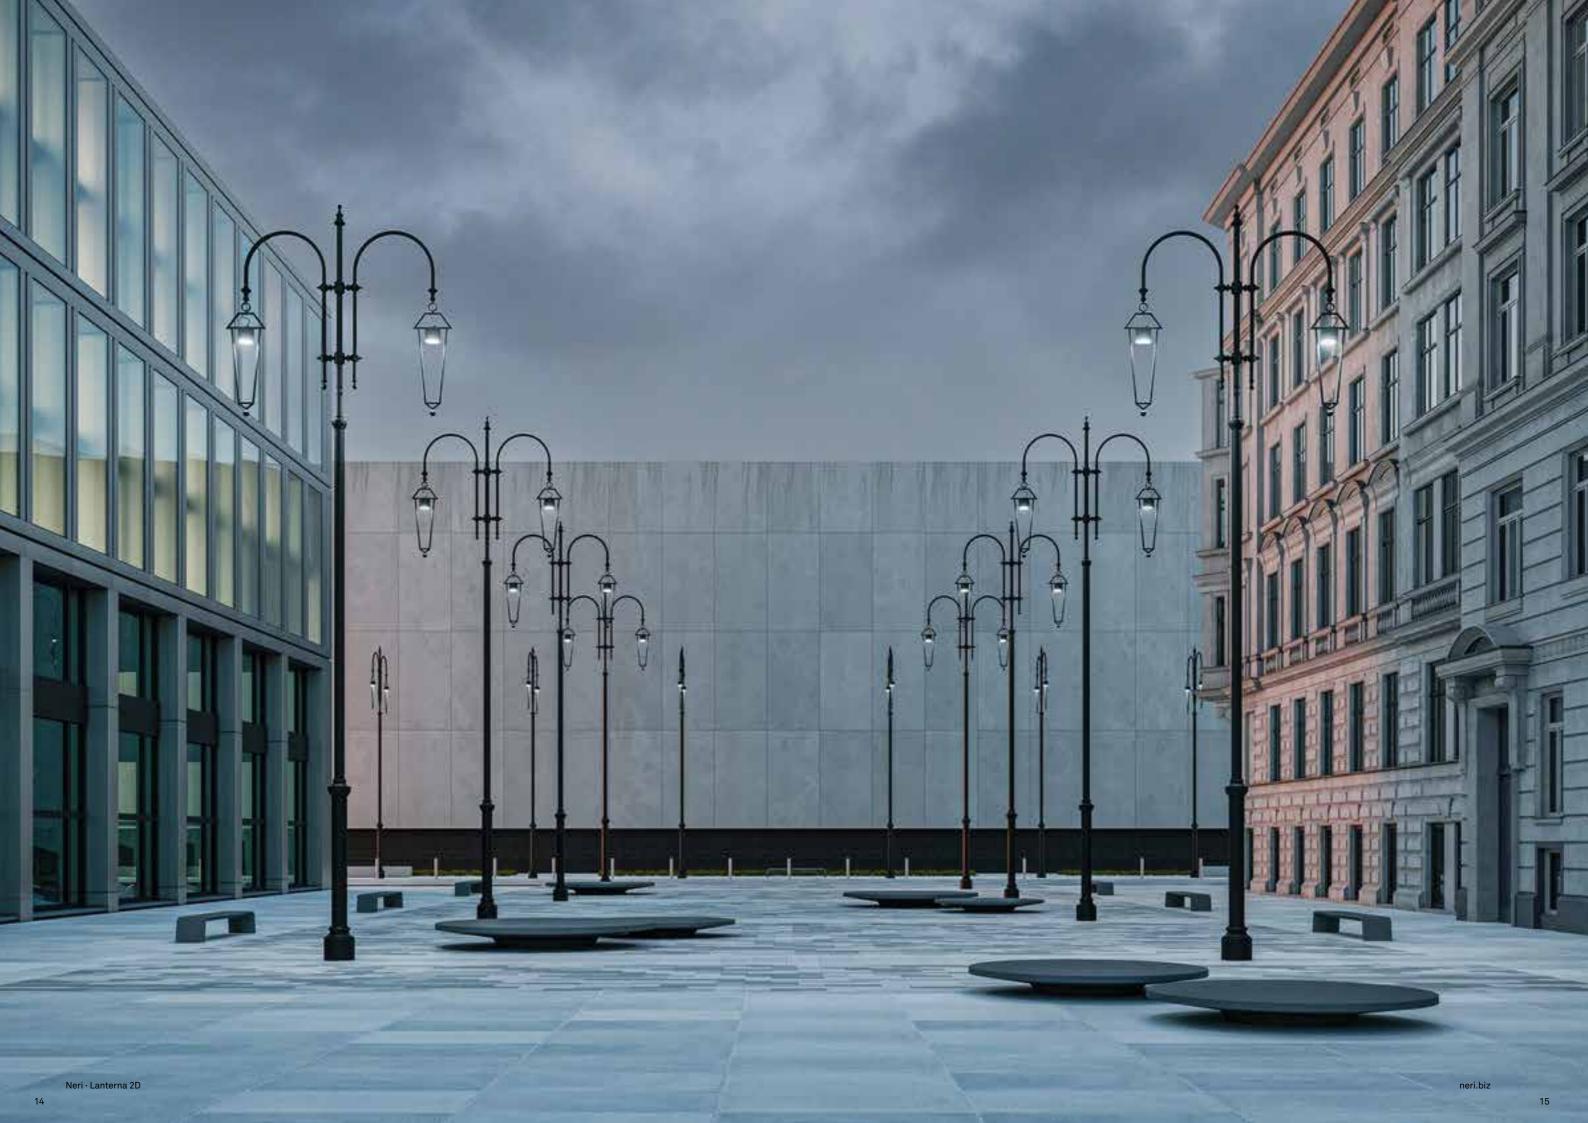

NERI Lanterna 2D

The Lanterna 2D urban lantern is the result of a collaboration between Neri and lighting designer Bianca Tresoldi. An object that shapes urban space, accompanying you through time. Lanterna 2D has in historic shape that is both alive in the visual imagination and contemporary at the same time. It is the result of a new balance between sign, form and material, and stems from the subtraction of signs, without detracting strength from thought; this has led to the creation of a subtle urban lantern that expresses a great lightness.

Lanterna 2D is an unusual lantern that spreads out on a flat surface, a very small but high-tech device.

Its silhouette is visible or invisible depending on how the designer incorporates it into the space.