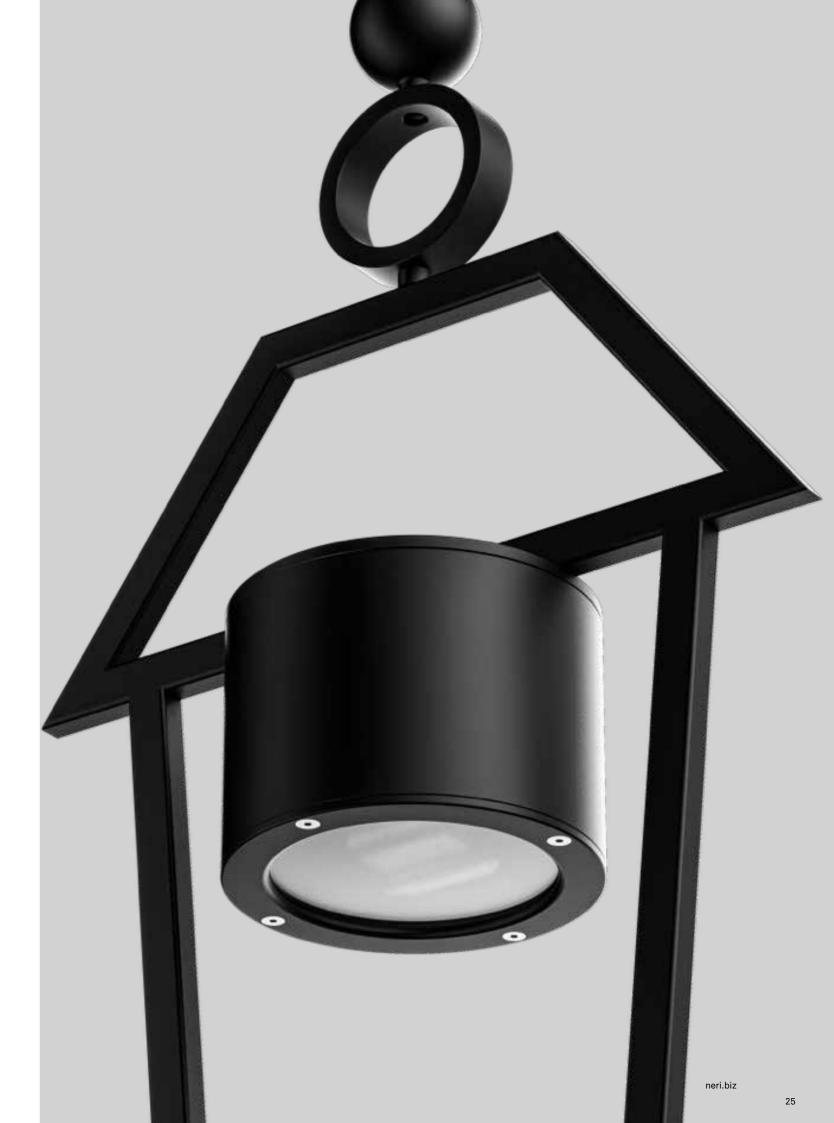

r and dust IP66 Mechanical impacts IK08

COLOUR RENDERING INDEX

> 80

Neri SpA reserves the right to modify its products and documentation without obligation to give prior warning



#### SCREEN

TRANSPARENT FLAT GLASS

| OPTIC SYSTEM |  |
|--------------|--|
|              |  |

| TYPE II  | SYMMETRIC        |  |
|----------|------------------|--|
| TYPE III | ASYMMETRIC ROAD  |  |
| TYPE IV  | ASYMMETRIC DEPTH |  |
| TYPE V   | ROTOSYMMETRIC    |  |
|          |                  |  |

#### COLOUR TEMPERATURE

| 2.200K |  |  |  |
|--------|--|--|--|
| 2.700K |  |  |  |
| 3.000K |  |  |  |
| 4.000K |  |  |  |

#### FLUX SIZES

| 1.500 lm |  |  |  |
|----------|--|--|--|
| 2.500lm  |  |  |  |
| 3.500lm  |  |  |  |

#### DRIVER FUNCTIONS

| ON-OFF |  |  |
|--------|--|--|
| DVII   |  |  |



# **OPTICAL CONFIGURATION**

There is a choice of eight different photometric distributions.

The available photometries are:

- -Symmetric (Type II)
  -Asymmetric (Type III, IV).
  -Rotosymmetric (Type V)

# Type II







#### 2200K - CRI 80

| lm   | W    | lm/W |
|------|------|------|
| 3500 | 37,3 | 94   |
| 2500 | 25,6 | 98   |
| 1500 | 14,9 | 101  |

#### 2700K - CRI 80

| lm   | W    | lm/W |
|------|------|------|
| 3500 | 35,5 | 99   |
| 2500 | 24,4 | 102  |
| 1500 | 14,3 | 105  |

#### 3000K - CRI 80

| lm   | W    | lm/W |
|------|------|------|
| 3500 | 33,5 | 105  |
| 2500 | 23,1 | 108  |
| 1500 | 13,5 | 111  |

#### 4000K - CRI 80

| lm   | W    | lm/W |  |
|------|------|------|--|
| 3500 | 32,1 | 109  |  |
| 2500 | 22,2 | 113  |  |
| 1500 | 13,1 | 115  |  |

Neri · Lant