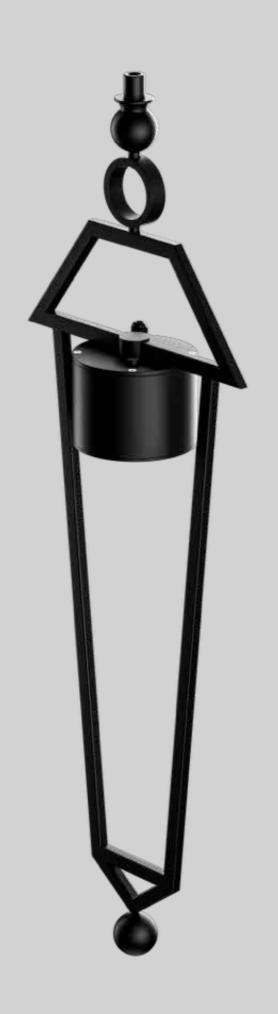

NERI Lanterna 2D

The Lanterna 2D urban lantern is the result of a collaboration between Neri and lighting designer Bianca Tresoldi. An object that shapes urban space, accompanying you through time. Lanterna 2D has in historic shape that is both alive in the visual imagination and contemporary at the same time. It is the result of a new balance between sign, form and material, and stems from the subtraction of signs, without detracting strength from thought; this has led to the creation of a subtle urban lantern that expresses a great lightness.

Lanterna 2D is an unusual lantern that spreads out on a flat surface, a very small but high-tech device.

Its silhouette is visible or invisible depending on how the designer incorporates it into the space.